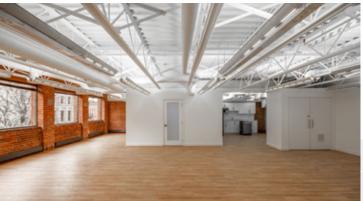

## The Features

Character office opportunities in the heart of Gastown ranging from 1,550 SF to 6,538 SF.

Recently renovated common areas and washrooms - beautifully combining modern finishes and enhancing the building's character and charm.

Experience the creative ambiance of the exposed repointed original red brick and wooden beams, providing a truly inspiring work environment.

Units 430, & 440 feature spectacular views of the North Shore Mountains and Vancouver Harbour. Unit 320 features inspiring urban city views, overlooking vibrant Water Street.

Each unit is thoughtfully designed with large windows, allowing for an abundant flow of natural light, creating a bright and uplifting atmosphere.

Enjoy the convenience of being in close proximity to several of Vancouver's most popular cafes, eateries, specialized boutiques and retailers, service providers, and public amenity spaces. Immerse yourself in the vibrant and diverse atmosphere of the surrounding area.