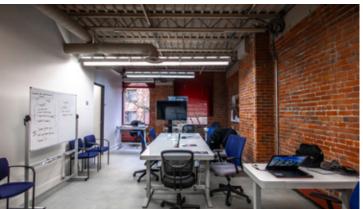

## The Features

Character office opportunities in the heart of Gastown ranging from 1,550 SF to 6,538 SF.

Recently renovated common areas and washrooms - beautifully combining modern finishes and enhancing the building's character and charm.

Experience the creative ambiance of the exposed repointed original red brick and wooden beams, providing a truly inspiring work environment.

Units 430, & 440 feature spectacular views of the North Shore Mountains and Vancouver Harbour. Unit 320 features inspiring urban city views, overlooking vibrant Water Street.

Each unit is thoughtfully designed with large windows, allowing for an abundant flow of natural light, creating a bright and uplifting atmosphere.

Enjoy the convenience of being in close proximity to several of Vancouver's most popular cafes, eateries, specialized boutiques and retailers, service providers, and public amenity spaces. Immerse yourself in the vibrant and diverse atmosphere of the surrounding area.