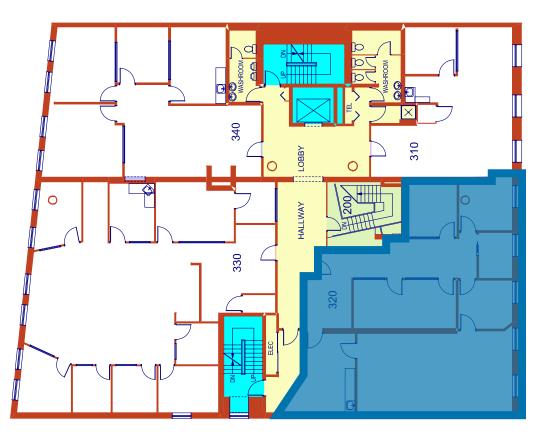

3rd Floor | FLOOR PLAN & SALIENT FACTS

| UNIT | SIZE <sup>1</sup>  | BASIC RENT           | ADDITIONAL RENT     | AVAILABILITY   |
|------|--------------------|----------------------|---------------------|----------------|
| 320  | 2,241 SF (Approx.) | Please contact agent | \$16.00 (2024 est.) | August 1, 2025 |

<sup>&</sup>lt;sup>1</sup>All sizes are approximate and subject to verification. \*Floor plan may not be 100% accurate and is subject to verification.