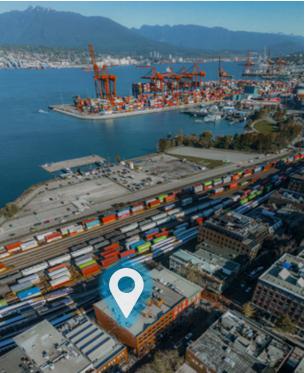

# The Location

Gastown is an internationally renowned heritage zone and is both a bustling tourist destination and a trendy gathering place for locals. Characterized by cobblestone streets, brick and timber heritage buildings and abundant historical charm, the high-traffic neighbourhood houses many of the city's hottest restaurants, retail stores, and is home to numerous design studios, technology and software companies, and leading architectural firms.

The Hudson House located at 321 Water Street is steps from Maison Kitsuné, Pourhouse Restaurant, Water Street Café, among many other boutiques and notable eateries. The area is served by several transit routes such as the SeaBus terminal, Waterfront SkyTrain Station, and the West Coast Express, all just a block west, with several public parkades within a minute's walk.

# The Building

The **Hudson House** situated at 321 Water Street stands as a testament to Vancouver's rich architectural history. Built in 1894 by the esteemed Hudson House Company, this remarkable structure showcases the Romanesque Revival Style, featuring exquisite round-arched windows, elegant brick facades, and intricate stone trim.