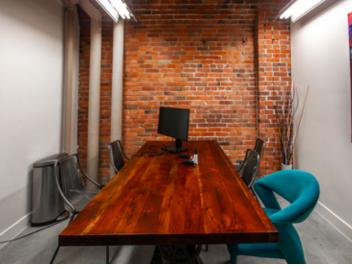

Experience the creative ambiance of the exposed repointed original red brick and wooden beams, providing a truly inspiring work environment.

Units 430, & 440 feature spectacular views of the North Shore Mountains and Vancouver Harbour. Unit 320 features inspiring urban city views, overlooking vibrant Water Street.

Each unit is thoughtfully designed with large windows, allowing for an abundant flow of natural light, creating a bright and uplifting atmosphere.

Enjoy the convenience of being in close proximity to several of Vancouver's most popular cafes, eateries, specialized boutiques and retailers, service providers, and public amenity spaces. Immerse yourself in the vibrant and diverse atmosphere of the surrounding area.