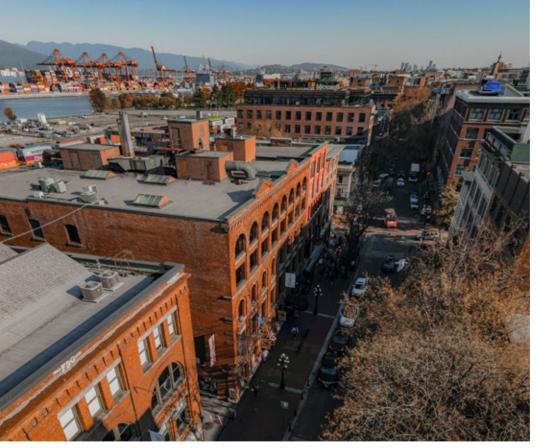

# The Location

Gastown is an internationally renowned heritage zone and is both a bustling tourist destination and a trendy gathering place for locals. Characterized by cobblestone streets, brick and timber heritage buildings and abundant historical charm, the high-traffic neighbourhood houses many of the city's hottest restaurants, retail stores, and is home to numerous design studios, technology and software companies, and leading architectural firms.

The Hudson House located at 321 Water Street is steps from Maison Kitsuné, Pourhouse Restaurant, Water Street Café, among many other boutiques and notable eateries. The area is served by several transit routes such as the SeaBus terminal, Waterfront SkyTrain Station, and the West Coast Express, all just a block west, with several public parkades within a minute's walk.

# The Building

The **Hudson House** situated at 321 Water Street stands as a testament to Vancouver's rich architectural history. Built in 1894 by the esteemed Hudson House Company, this remarkable structure showcases the Romanesque Revival Style, featuring exquisite round-arched windows, elegant brick facades, and intricate stone trim.