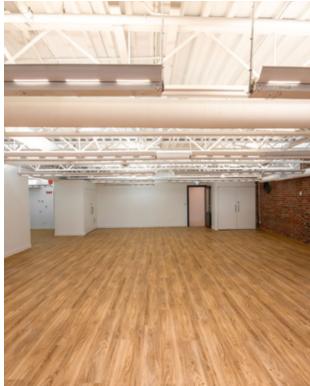

## The Features

Character office opportunities in the heart of Gastown ranging from 1,550 SF to 6,538 SF.

Recently renovated common areas and washrooms - beautifully combining modern finishes and enhancing the building's character and charm.

Each unit is thoughtfully designed with large windows, allowing for an abundant flow of natural light, creating a bright and uplifting atmosphere.

Enjoy the convenience of being in close proximity to several of Vancouver's most popular cafes, eateries, specialized boutiques and retailers, service providers, and public amenity spaces. Immerse yourself in the vibrant and diverse atmosphere of the surrounding area.