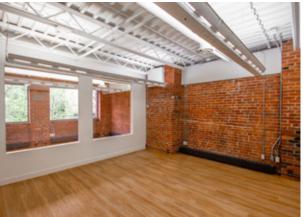

Experience the creative ambiance of the exposed repointed original red brick and wooden beams, providing a truly inspiring work environment.

Units 430, & 440 feature spectacular views of the North Shore Mountains and Vancouver Harbour. Unit 320 features inspiring urban city views, overlooking vibrant Water Street.