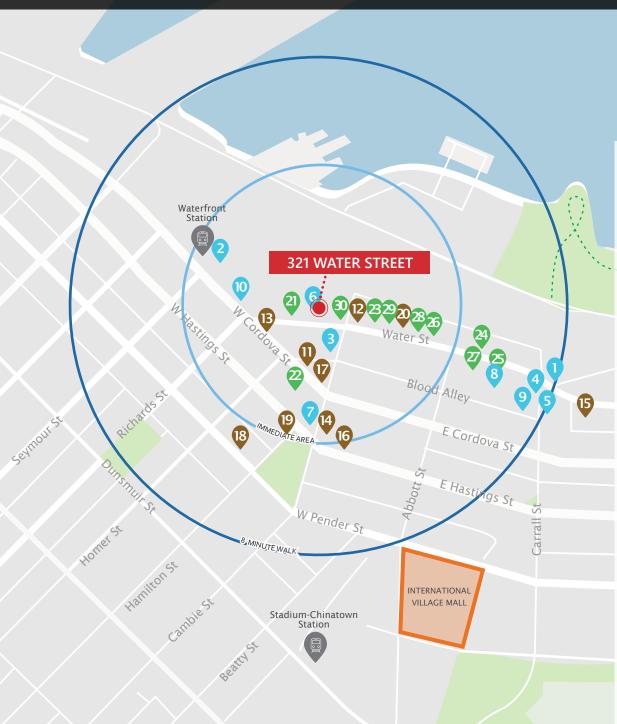

#### **RESTAURANTS + BARS**

- 1. LOCAL Gastown
- 2. Rogue Kitchen & Wetbar
- 3. Water Street Café
- 4. Twisted Fork Bistro
- 5. The Diamond
- 6. Al Porto Ristorante
- 7. Nuba in Gastown
- 8. MeeT in Gastown
- 9. L'Abattoir
- 10. Steamworks Brewpub

#### COFFEE + CASUAL FARE

- 11. Timbertrain Coffee Roasters
- 12. Lee's Donuts
- 13. Monaco Cafe
- 14. Meat & Bread
- 15. Milano Espresso Lounge
- 16. Purebread
- 17. Revolver
- 18. Saunter Coffee
- 19. Nemesis Coffee
- 20. Café Kitsuné

### **SHOPPING**

- 21. Herschel Supply Co.
- 22. Frank and Oak
- 23. Kit and Ace
- 24. John Fluevog Shoes
- 25. COS
- 26. Australian Boot Company
- 27. Inform Interiors
- 28. Oak + Fort
- 29. Maison Kitsuné
- 30. The Latest Scoop