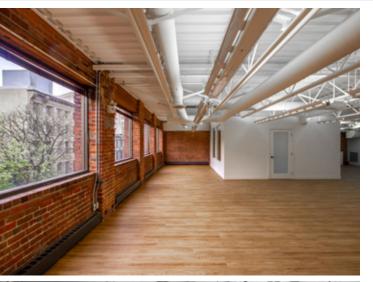

## The Features

Character office opportunities in the heart of Gastown ranging from 1,550 SF to 6,538 SF.

Recently renovated common areas and washrooms - beautifully combining modern finishes and enhancing the building's character and charm.

Experience the creative ambiance of the exposed repointed original red brick and wooden beams, providing a truly inspiring work environment.

Units 430, & 440 feature spectacular views of the North Shore Mountains and Vancouver Harbour. Unit 320 features inspiring urban city views, overlooking vibrant Water Street.

Each unit is thoughtfully designed with large windows, allowing for an abundant flow of natural light, creating a bright and uplifting atmosphere.

Enjoy the convenience of being in close proximity to several of Vancouver's most popular cafes, eateries, specialized boutiques and retailers, service providers, and public amenity spaces. Immerse yourself in the vibrant and diverse atmosphere of the surrounding area.