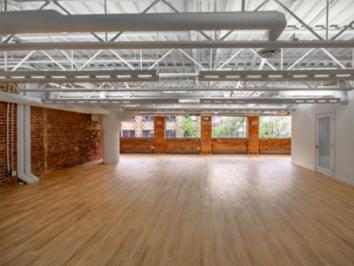

## The Features

Character office opportunities in the heart of Gastown ranging from 1,550 SF to 6,538 SF.

Recently renovated common areas and washrooms - beautifully combining modern finishes and enhancing the building's character and charm.

Experience the creative ambiance of the exposed repointed original red brick and wooden beams, providing a truly inspiring work environment.

Units 430, & 440 feature spectacular views of the North Shore Mountains and Vancouver Harbour. Unit 320 features inspiring urban city views, overlooking vibrant Water Street.

Each unit is thoughtfully designed with large windows, allowing for an abundant flow of natural light, creating a bright and uplifting atmosphere.

Enjoy the convenience of being in close proximity to several of Vancouver's most popular cafes, eateries, specialized boutiques and retailers, service providers, and public amenity spaces. Immerse yourself in the vibrant and diverse atmosphere of the surrounding area.