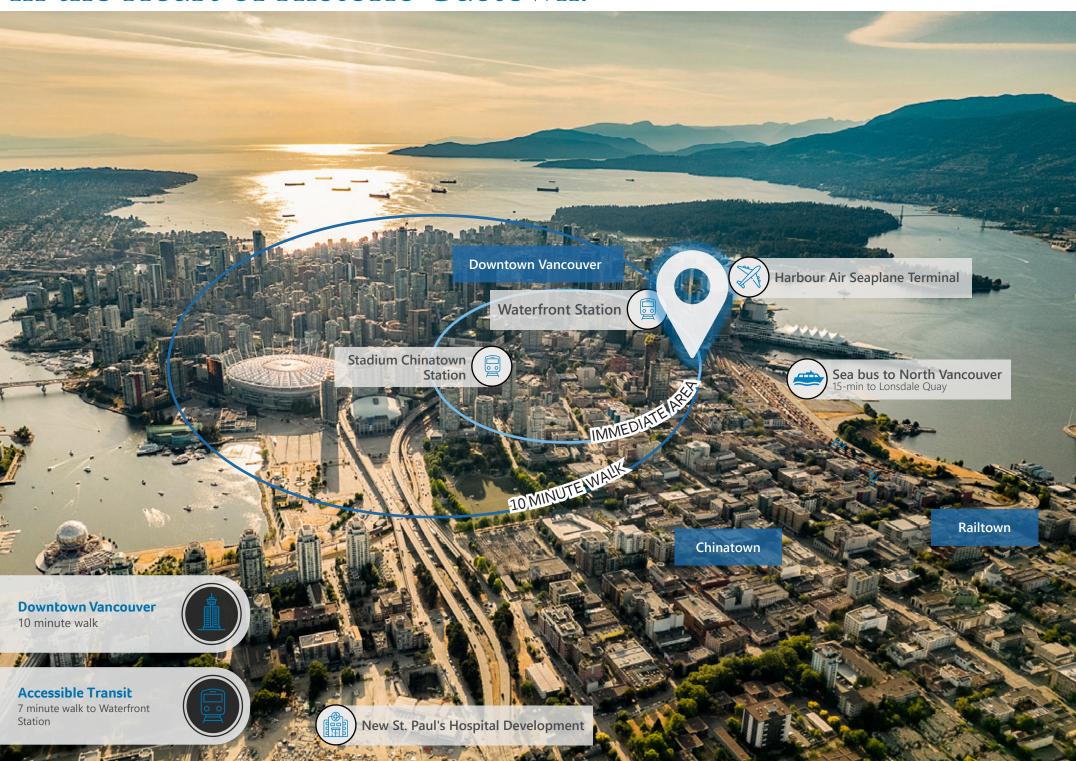

The Hudson House located at 321 Water Street is steps from Maison Kitsuné, Pourhouse Restaurant, Water Street Café, among many other boutiques and notable eateries. The area is served by several transit routes such as the SeaBus terminal, Waterfront SkyTrain Station, and the West Coast Express, all just a block west, with several public parkades within a minute's walk.

Exceptional and convenient location just steps from the Waterfront SkyTrain Station, SeaBus Terminal, Westcoast Express Terminal, several major transit lines and a number of secured public parkades ensuring hassle-free parking options.

### In the Heart of Historic Gastown.