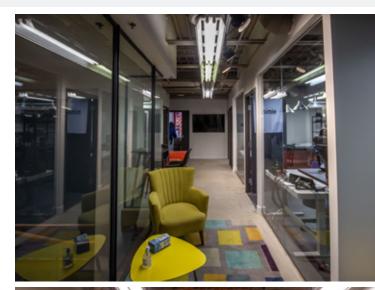

Step into the newly designed and renovated office lobby, where you are greeted with modern amenities such as a new intercom and key fob access system.

Journey through the building with ease using the newly upgraded passenger elevator boasting a beautifully renovated interior.

## The Features

Character office opportunities in the heart of Gastown ranging from 1,550 SF to 6,538 SF.

Recently renovated common areas and washrooms - beautifully combining modern finishes and enhancing the building's character and charm.