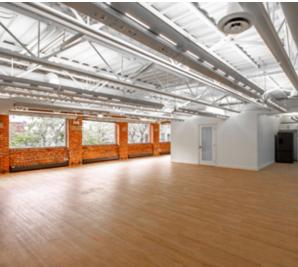

## The Features

Character office opportunities in the heart of Gastown ranging from 1,550 SF to 6,538 SF.

Recently renovated common areas and washrooms - beautifully combining modern finishes and enhancing the building's character and charm.

Experience the creative ambiance of the exposed repointed original red brick and wooden beams, providing a truly inspiring work environment.

Units 430, & 440 feature spectacular views of the North Shore Mountains and Vancouver Harbour. Unit 320 features inspiring urban city views, overlooking vibrant Water Street.

Each unit is thoughtfully designed with large windows, allowing for an abundant flow of natural light, creating a bright and uplifting atmosphere.

Enjoy the convenience of being in close proximity to several of Vancouver's most popular cafes, eateries, specialized boutiques and retailers, service providers, and public amenity spaces. Immerse yourself in the vibrant and diverse atmosphere of the surrounding area.