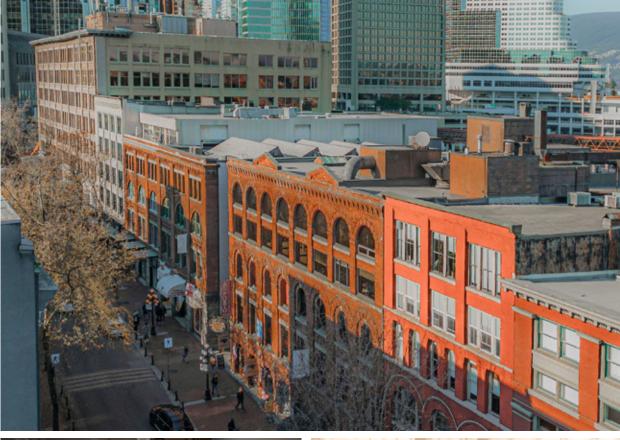

# The Location

Gastown is an internationally renowned heritage zone and is both a bustling tourist destination and a trendy gathering place for locals. Characterized by cobblestone streets, brick and timber heritage buildings and abundant historical charm, the high-traffic neighbourhood houses many of the city's hottest restaurants, retail stores, and is home to numerous design studios, technology and software companies, and leading architectural firms.

# The Building

The **Hudson House** situated at 321 Water Street stands as a testament to Vancouver's rich architectural history. Built in 1894 by the esteemed Hudson House Company, this remarkable structure showcases the Romanesque Revival Style, featuring exquisite round-arched windows, elegant brick facades, and intricate stone trim.