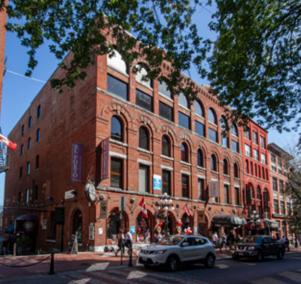

# The Building

The **Hudson House** situated at 321 Water Street stands as a testament to Vancouver's rich architectural history. Built in 1894 by the esteemed Hudson House Company, this remarkable structure showcases the Romanesque Revival Style, featuring exquisite round-arched windows, elegant brick facades, and intricate stone trim.

The Hudson House is one of the first adaptive character rehabilitation projects in Gastown and has been fully restored with modern building systems which enhance the character and charm of the building. The Hudson House has provided inspiring workspaces for some of Vancouver's most talented companies and for many more years to come.