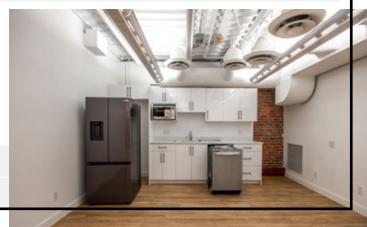

## The Features

Character office opportunities in the heart of Gastown ranging from 1,550 SF to 6,538 SF.

Recently renovated common areas and washrooms - beautifully combining modern finishes and enhancing the building's character and charm.

Each unit is thoughtfully designed with large windows, allowing for an abundant flow of natural light, creating a bright and uplifting atmosphere.

Enjoy the convenience of being in close proximity to several of Vancouver's most popular cafes, eateries, specialized boutiques and retailers, service providers, and public amenity spaces. Immerse yourself in the vibrant and diverse atmosphere of the surrounding area.