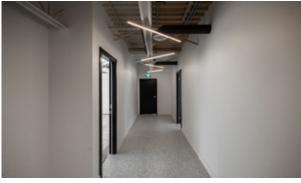

## The Features

Character office opportunities in the heart of Gastown ranging from 1,550 SF to 6,538 SF.

Recently renovated common areas and washrooms - beautifully combining modern finishes and enhancing the building's character and charm.

Experience the creative ambiance of the exposed repointed original red brick and wooden beams, providing a truly inspiring work environment.

Units 430, & 440 feature spectacular views of the North Shore Mountains and Vancouver Harbour. Unit 320 features inspiring urban city views, overlooking vibrant Water Street.