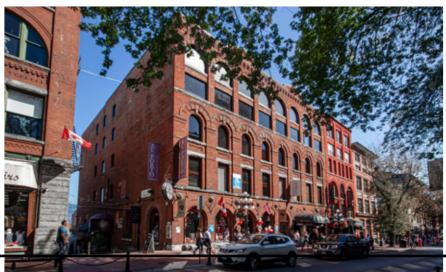

# The Building

The **Hudson House** situated at 321 Water Street stands as a testament to Vancouver's rich architectural history. Built in 1894 by the esteemed Hudson House Company, this remarkable structure showcases the Romanesque Revival Style, featuring exquisite round-arched windows, elegant brick facades, and intricate stone trim.

The Hudson House is one of the first adaptive character rehabilitation projects in Gastown and has been fully restored with modern building systems which enhance the character and charm of the building. The Hudson House has provided inspiring workspaces for some of Vancouver's most talented companies and for many more years to come.