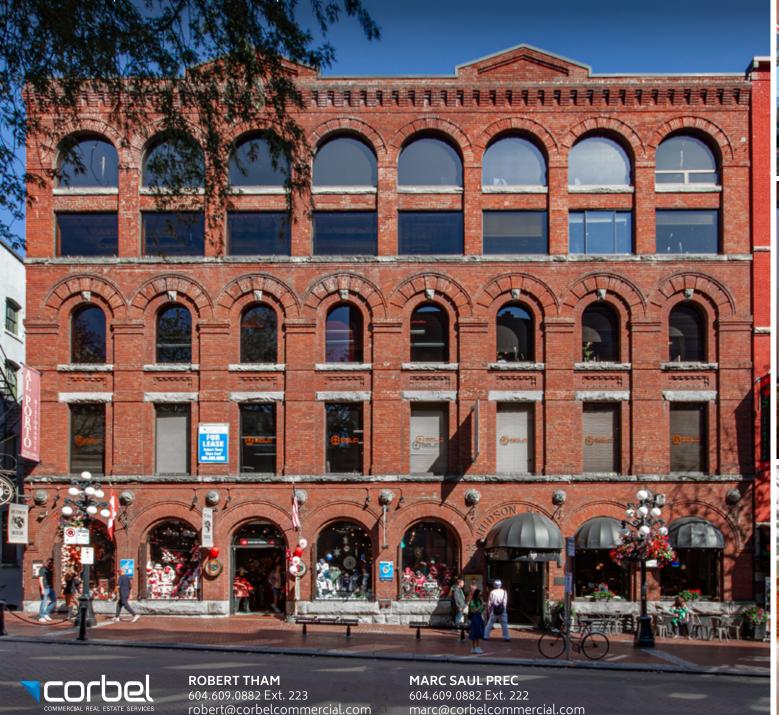

# The Hudson House.

FOR LEASE | 321 WATER STREET | EXCEPTIONAL GASTOWN OFFICE OPPORTUNITIES

# The Building

The **Hudson House** situated at 321 Water Street stands as a testament to Vancouver's rich architectural history. Built in 1894 by the esteemed Hudson House Company, this remarkable structure showcases the Romanesque Revival Style, featuring exquisite round-arched windows, elegant brick facades, and intricate stone trim.

The Hudson House is one of the first adaptive character rehabilitation projects in Gastown and has been fully restored with modern building systems which enhance the character and charm of the building. The Hudson House has provided inspiring workspaces for some of Vancouver's most talented companies and for many more years to come.