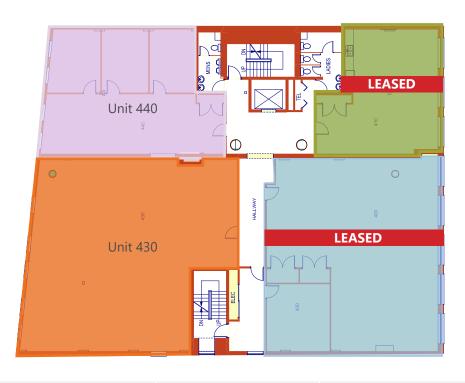

### 4th Floor

| UNIT | SIZE <sup>1</sup>     | BASIC RENT           | ADDITIONAL RENT     | AVAILABILITY |  |
|------|-----------------------|----------------------|---------------------|--------------|--|
| 410  | LEASED                |                      |                     |              |  |
| 420  | LEASED                |                      |                     |              |  |
| 430  | 2,746.80 SF (Approx.) | Please contact agent | \$16.00 (2024 est.) | Immediately  |  |
| 440  | 1,550.20 SF (Approx.) | Please contact agent | \$16.00 (2024 est.) | Immediately  |  |