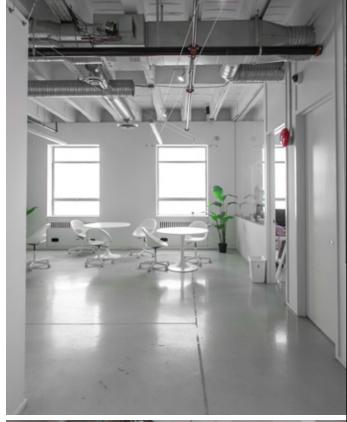

## the features

Exceptional office and creative space opportunities strategically located in the heart of Downtown Vancouver's Central Business District at a prominent and strategic location at the corner of Granville and Pender Street.

Creative and modern spaces featuring polished concrete flooring throughout with exposed ceilings, and exceptionally bright and open spaces with windows on all sides

Mix of open space, conference rooms, and meeting rooms

Private washrooms and kitchenettes

Common area rooftop access and end of trip facilities

Two passenger elevators

Fully distributed HVAC

In close proximity to many popular restaurants, cafés, boutiques, and hotels, including Starbucks Reserve and CF Pacific Centre