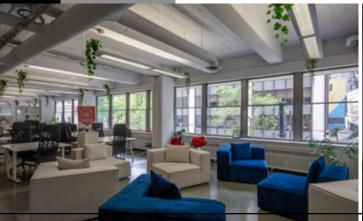

Creative and modern spaces featuring polished concrete flooring throughout with exposed ceilings, and exceptionally bright and open spaces with windows on all sides

Mix of open space, conference rooms, and meeting rooms

Private washrooms and kitchenettes

Common area rooftop access and end of trip facilities

Two passenger elevators

Fully distributed HVAC

In close proximity to many popular restaurants, cafés, boutiques, and hotels, including Starbucks Reserve and CF Pacific Centre