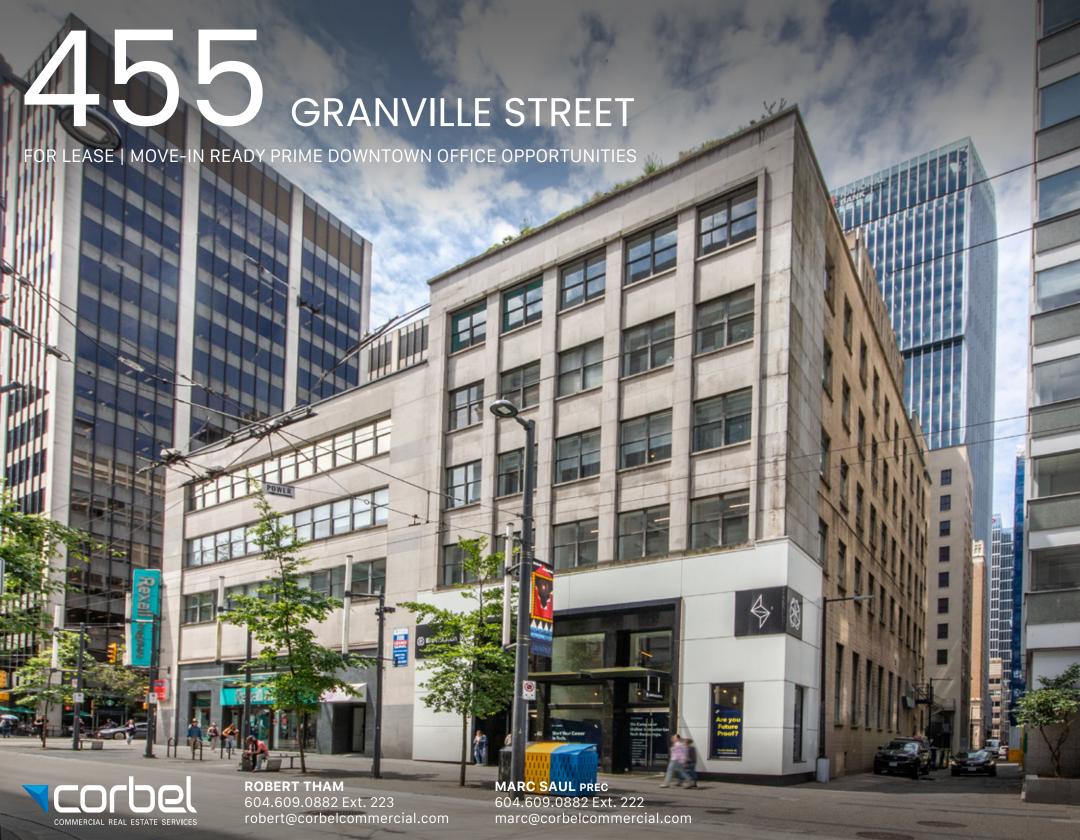

# the location

Located in the heart of Vancouver's Central Business District, 455 Granville Street offers a highly accessible and vibrant setting for businesses of all types. Positioned between West Pender and West Hastings Streets, the area is densely populated and surrounded by an abundance of cafés, restaurants, shops, and cultural destinations.

## the features

Exceptional office and creative space opportunities strategically located in the heart of Downtown Vancouver's Central Business District at a prominent and strategic location at the corner of Granville and Pender Street.