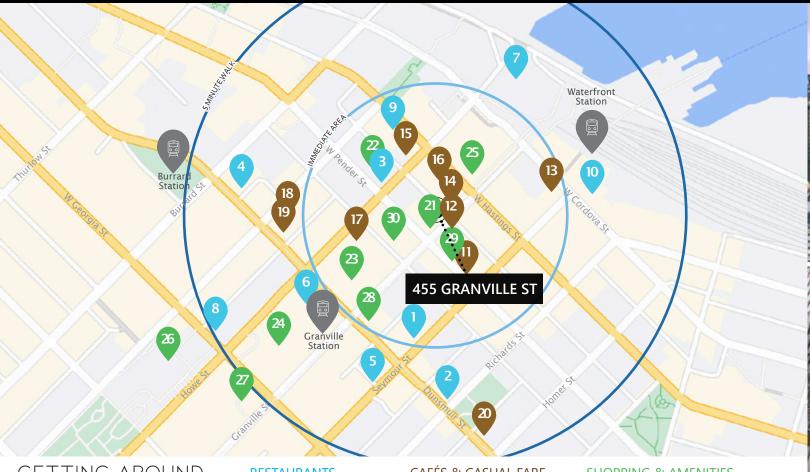

## unmatched downtown connectivity.

| 455 granville street

## GETTING AROUND

WALKER'S **PARADISE** 

Daily errands do not

RIDER'S

World-class public transportation

#### **RESTAURANTS**

- 1. Kokoro Tokyo Mazesoba
- 2. Ramen Gojiro
- 3. Hydra Estiatorio
- 4. Cactus Club
- 5. Gotham Steakhouse
- 6. The Kea
- 7. Miku
- 8. Hawksworth Restaurant
- 9. Palate Kitchen
- 10. Rogue Kitchen

### CAFÉS & CASUAL FARE

- 11. CoCo Fresh Tea & Juice
- 12. Trees Organic Coffee
- 13. Deville Coffee
- 14. Railtown Café
- 15. Artigiano
- 16. Breka Bakery & Café
- 17. Holts Café Vancouver
- 18. La Taqueria Pinche Taco Shop
- 19. Starbucks
- 20. Field & Social

#### **SHOPPING & AMENITIES**

- 21. Rexall
- 22. EXchange Hotel Vancouver
- 23. Holt Renfrew
- 24. CF Pacific Centre
- 25. Sinclair Centre
- 26. Vancouver Art Gallery
- 27. London Drugs
- 28. Shoppers Drug Mart
- 29. Rove Concepts
- 30. CF Pacific Centre Offices