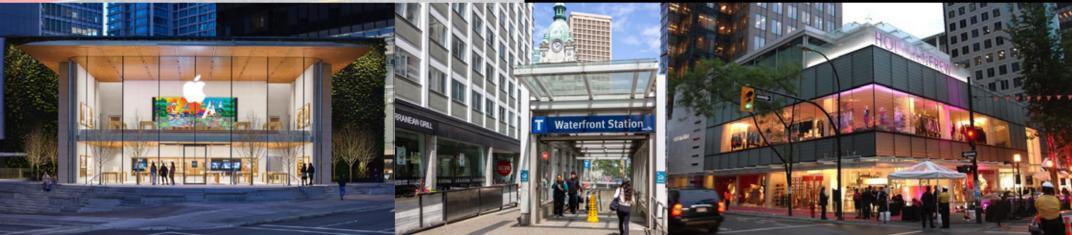

The property is strategically situated across CF Pacific Centre, home to flagship retailers including Hudson's Bay, Apple, H&M, and Starbucks Reserve. Within the building is Rexall Drugstore, with other notable neighbours including SFU's Segal Graduate School, the EXchange Hotel, and a number of prominent office towers such as the CF Pacific Centre Office Towers, Birks Building, and Sinclair Centre.

With the Waterfront SkyTrain Station right at your doorstep, as well as access to major transit lines, the SeaBus terminal, and West Coast Express. This location offers unmatched connectivity in one of the city's most dynamic commercial corridors.

Strategic central location with unbeatable transit access, with the Waterfront Skytrain station right at your doorstep, and steps from the SeaBus Terminal and West Coast Express