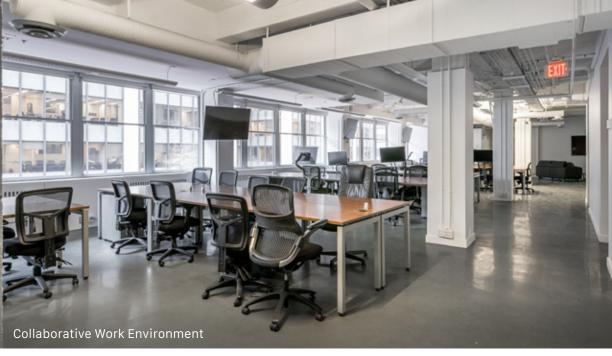

Creative and modern spaces featuring polished concrete flooring throughout with exposed ceilings, and exceptionally bright and open spaces with windows on all sides

Mix of open space, conference rooms, and meeting rooms