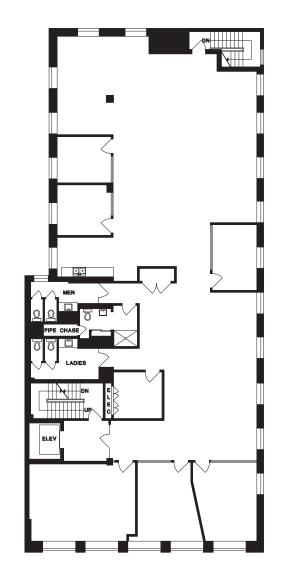

## fifth floor.

SIZE

5,069 SF (Approx.)

**BASIC RENT** 

Please contact agent

**ADDITIONAL RENT** \$15.00 (2025 est.)

**AVAILABILITY** 

Please contact agent