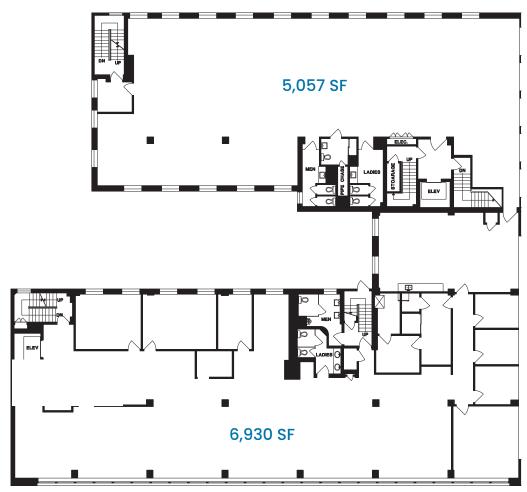

## second floor.

### SIZE

5,057 SF - 11,972 SF (Approx.)

## fifth floor.

SIZE

5,069 SF (Approx.)

**BASIC RENT** 

Please contact agent

**ADDITIONAL RENT** \$15.00 (2025 est.)

**AVAILABILITY** 

Please contact agent