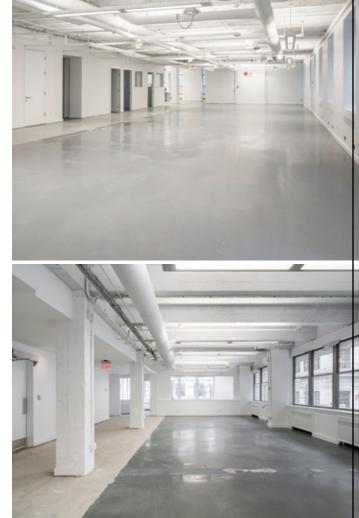

Creative and modern spaces featuring polished concrete flooring throughout with exposed ceilings, and exceptionally bright and open spaces with windows on all sides

Mix of open space, conference rooms, and meeting rooms

Private washrooms and kitchenettes

Common area rooftop access and end of trip facilities

Two passenger elevators

Fully distributed HVAC

In close proximity to many popular restaurants, cafés, boutiques, and hotels, including Starbucks Reserve and CF Pacific Centre