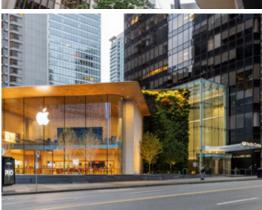

The property is strategically situated across CF Pacific Centre, home to flagship retailers including Hudson's Bay, Apple, H&M, and Starbucks Reserve. Within the building is Rexall Drugstore, with other notable neighbours including SFU's Segal Graduate School, the EXchange Hotel, and a number of prominent office towers such as the CF Pacific Centre Office Towers, Birks Building, and Sinclair Centre.

#### **SHOPPING & AMENITIES**

- 21. Rexall
- 22. EXchange Hotel Vancouver
- 23. Holt Renfrew
- 24. CF Pacific Centre
- 25. Sinclair Centre
- 26. Vancouver Art Gallery
- 27. London Drugs
- 28. Shoppers Drug Mart
- 29. Rove Concepts
- 30. CF Pacific Centre Offices