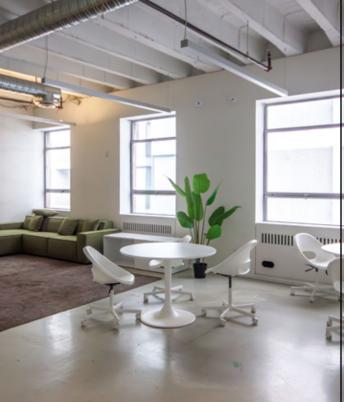

## the features

Exceptional office and creative space opportunities strategically located in the heart of Downtown Vancouver's Central Business District at a prominent and strategic location at the corner of Granville and Pender Street.

Creative and modern spaces featuring polished concrete flooring throughout with exposed ceilings, and exceptionally bright and open spaces with windows on all sides

Mix of open space, conference rooms, and meeting rooms

Private washrooms and kitchenettes

Common area rooftop access and end of trip facilities

Two passenger elevators

Fully distributed HVAC

In close proximity to many popular restaurants, cafés, boutiques, and hotels, including Starbucks Reserve and CF Pacific Centre