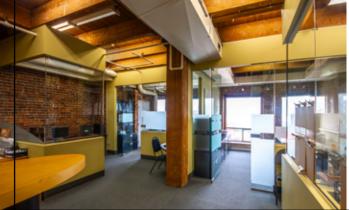

# THE FEATURES

Bright and airy character office unit with exposed brick and beams throughout

Mix of open and enclosed office spaces

Just minutes to Waterfront Station with several private parkades nearby

Located in a high foot and vehicle traffic area, surrounded by numerous boutique retailers, popular cafés, and lounges **UNIT 300** | FLOOR PLAN & SALIENT FACTS

¹All sizes are approximate and subject to verification.
²Demisable into smaller units, please contact agent for more details.
\*Floor plan may not be 100% accurate and is subject to verification.