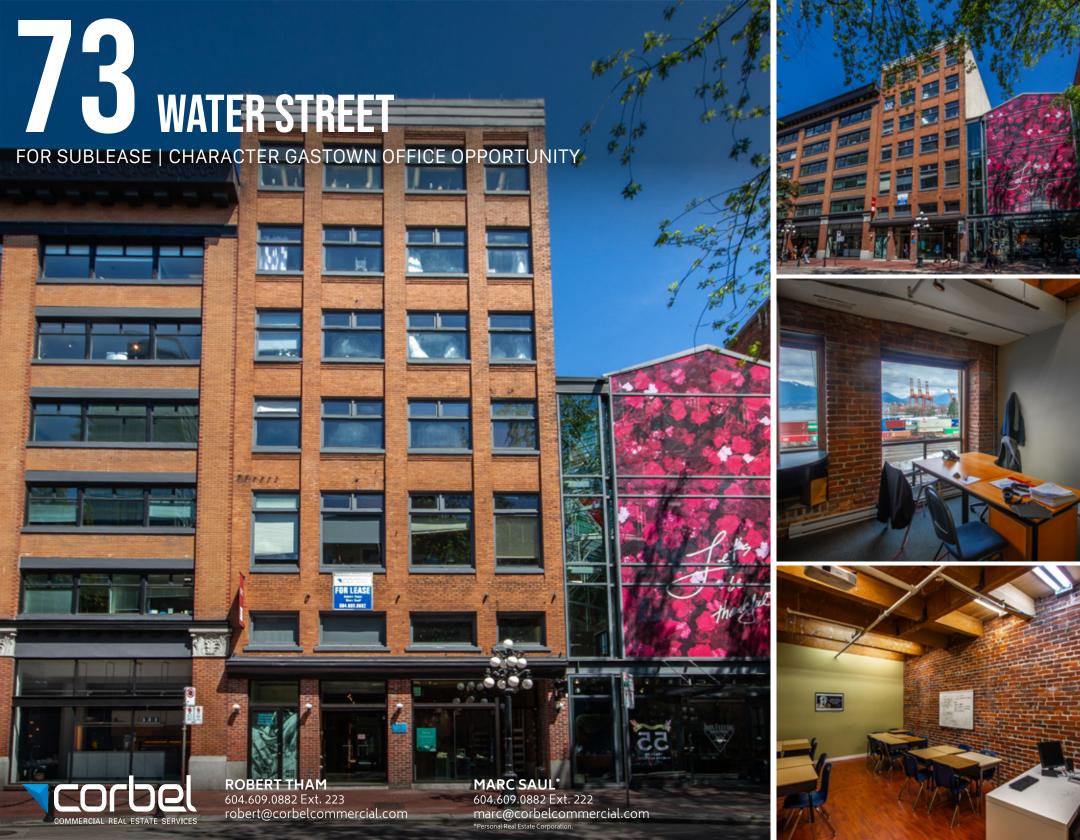

# THE LOCATION

Gastown is an internationally-renowned heritage zone, both a bustling tourist destination and a trendy gathering place for locals. Characterized by cobblestone streets, brick and timber heritage buildings and abundant historical charm, the high-traffic neighbourhood houses many of the city's hottest restaurants and retail stores. Gastown has also become home to numerous design studios, technological and software companies, and leading architectural firms. Popular venues in the area include L'Abattoir, Local Restaurant, Café Kitsuné, and Pourhouse Restaurant. The location is served by several transit routes and is in close proximity to the SeaBus terminal, Waterfront SkyTrain Station, the West Coast Express and several public parkades.

# THE FEATURES

Bright and airy character office unit with exposed brick and beams throughout

Mix of open and enclosed office spaces

Just minutes to Waterfront Station with several private parkades nearby