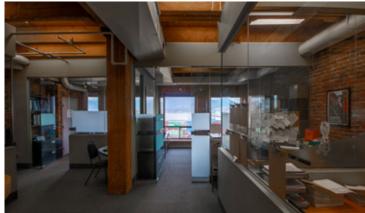

# THE FEATURES

Bright and airy character office unit with exposed brick and beams throughout

Mix of open and enclosed office spaces

Just minutes to Waterfront Station with several private parkades nearby

Located in a high foot and vehicle traffic area, surrounded by numerous boutique retailers, popular cafés, and lounges **UNIT 300** | FLOOR PLAN & SALIENT FACTS

¹All sizes are approximate and subject to verification.
²Demisable into smaller units, please contact agent for more details.
\*Floor plan may not be 100% accurate and is subject to verification.