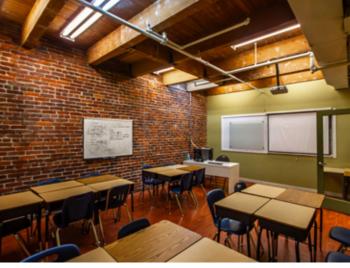

# THE FEATURES

Bright and airy character office unit with exposed brick and beams throughout

Mix of open and enclosed office spaces

Just minutes to Waterfront Station with several private parkades nearby

Located in a high foot and vehicle traffic area, surrounded by numerous boutique retailers, popular cafés, and lounges **UNIT 300** | FLOOR PLAN & SALIENT FACTS

¹All sizes are approximate and subject to verification.
²Demisable into smaller units, please contact agent for more details.
\*Floor plan may not be 100% accurate and is subject to verification.