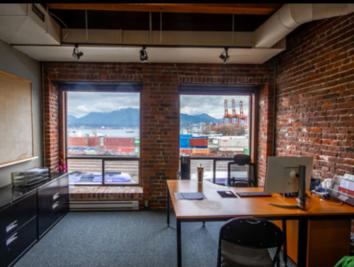

# THE FEATURES

Bright and airy character office unit with exposed brick and beams throughout

Mix of open and enclosed office spaces

Just minutes to Waterfront Station with several private parkades nearby

Located in a high foot and vehicle traffic area, surrounded by numerous boutique retailers, popular cafés, and lounges **UNIT 300** | FLOOR PLAN & SALIENT FACTS

¹All sizes are approximate and subject to verification.
²Demisable into smaller units, please contact agent for more details.
\*Floor plan may not be 100% accurate and is subject to verification.