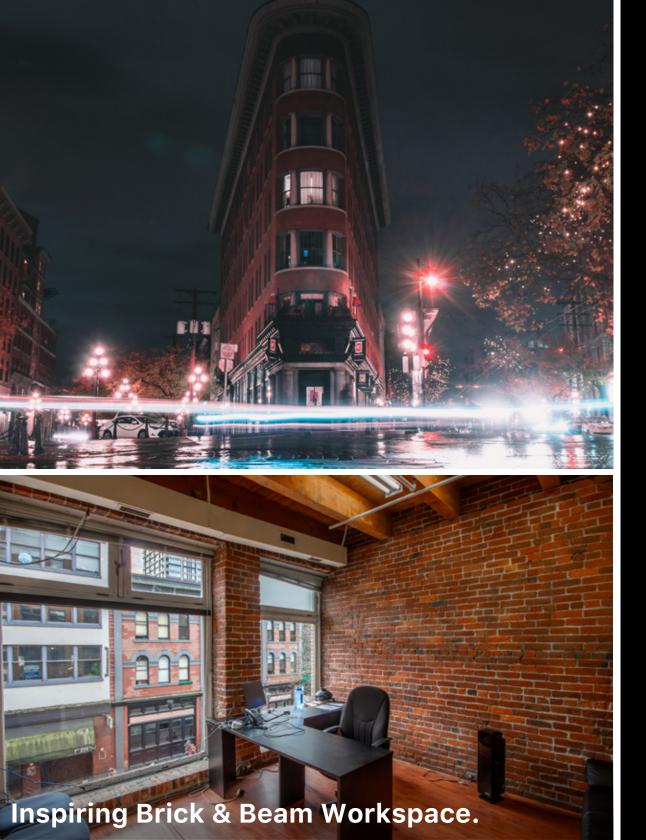

# THE FEATURES

Bright and airy character office unit with exposed brick and beams throughout

Mix of open and enclosed office spaces

Just minutes to Waterfront Station with several private parkades nearby