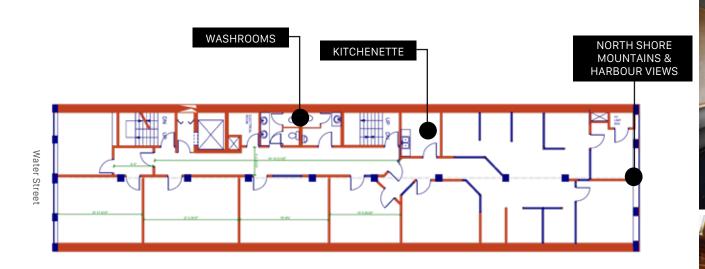

Located in a high foot and vehicle traffic area, surrounded by numerous boutique retailers, popular cafés, and lounges **UNIT 300** | FLOOR PLAN & SALIENT FACTS

¹All sizes are approximate and subject to verification.
²Demisable into smaller units, please contact agent for more details.
\*Floor plan may not be 100% accurate and is subject to verification.