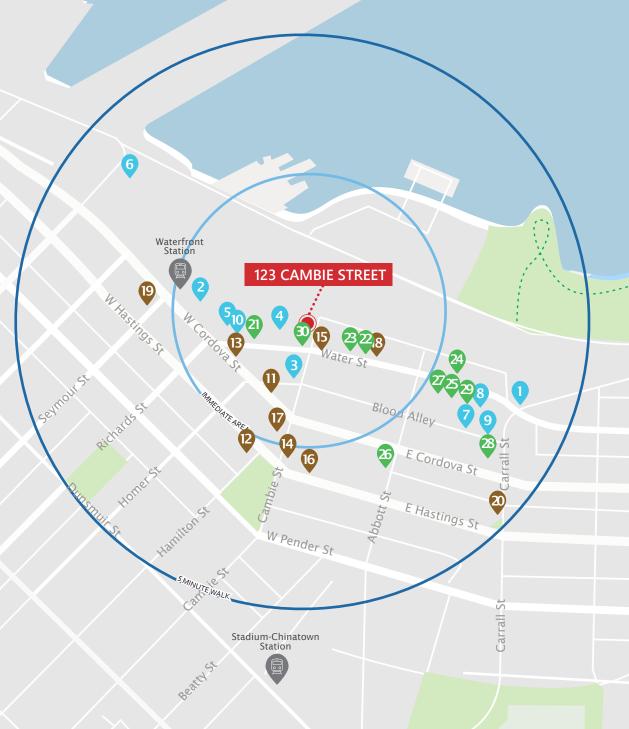

## DINING + COCKTAILS

- 1. LOCAL Gastown
- 2. Rogue
- 3. Water St. Café
- 4. Al Porto Ristorante
- 5. Steamworks
- 6. Miku
- 7. MeeT in Gastown
- 8. The Greek Gastown
- 9. L'Abattoir
- 10. Guu with Otokomae

## COFFEE + CASUAL FARE

- 11. Timbertrain Coffee Roasters
- 12. Nemesis Coffee
- 13. Monaco Cafe
- 14. Meat & Bread
- 15. Lee's Donuts
- 16. Purebread
- 17. Revolver
- 18. Café Kitsuné
- 19. Deville Coffee
- 20. Nelson the Seagull

## SHOPPING

- 21. Herschel Supply Co.
- 22. Maison Kitsuné
- 23. Kit and Ace
- 24. John Fluevog Shoes
- 25. COS
- 26. Hey Jude
- 27. Inform Interiors
- 28. Le Labo
- 29. Roden Gray
- 30. The Latest Scoop