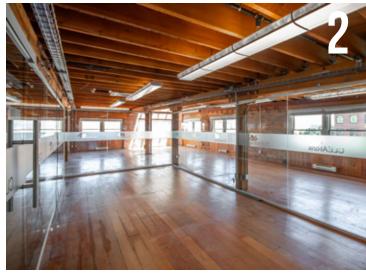

Restored heritage façade with new windows, exposed brick, stunning exposed beams and hardwood floors

Bright and spacious floor plan with a mix of open space, meeting rooms, and private offices with spectacular harbour-facing views