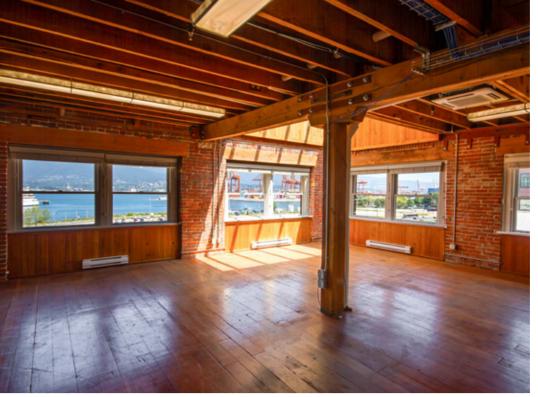

## THE FEATURES

Prominent full floor penthouse office space located adjacent to Gastown's iconic steam clock

Stunning panoramic views of the North Shore Mountains, Vancouver Harbour, and Urban City Views

Restored heritage façade with new windows, exposed brick, stunning exposed beams and hardwood floors

Bright and spacious floor plan with a mix of open space, meeting rooms, and private offices with spectacular harbour-facing views

Brand new passenger elevator with key fob access system

State of the art ductless HVAC with upgraded electrical systems throughout

Full kitchenettes with two newly designed washrooms plus shower

Excellent transit access with numerous popular eateries, boutiques, and amenities in the immediate vicinity