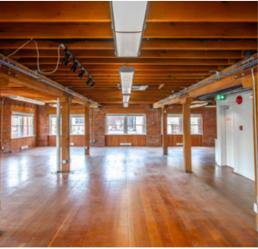

## THE FEATURES

Prominent full floor penthouse office space located adjacent to Gastown's iconic steam clock

Stunning panoramic views of the North Shore Mountains, Vancouver Harbour, and Urban City Views

Restored heritage façade with new windows, exposed brick, stunning exposed beams and hardwood floors

Bright and spacious floor plan with a mix of open space, meeting rooms, and private offices with spectacular harbour-facing views

Brand new passenger elevator with key fob access system

State of the art ductless HVAC with upgraded electrical systems throughout

Full kitchenettes with two newly designed washrooms plus shower

Excellent transit access with numerous popular eateries, boutiques, and amenities in the immediate vicinity