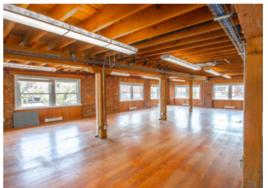

## THE FEATURES

Prominent full floor penthouse office space located adjacent to Gastown's iconic steam clock

Stunning panoramic views of the North Shore Mountains, Vancouver Harbour, and Urban City Views

Restored heritage façade with new windows, exposed brick, stunning exposed beams and hardwood floors

Bright and spacious floor plan with a mix of open space, meeting rooms, and private offices with spectacular harbour-facing views

Brand new passenger elevator with key fob access system

State of the art ductless HVAC with upgraded electrical systems throughout

Full kitchenettes with two newly designed washrooms plus shower

Excellent transit access with numerous popular eateries, boutiques, and amenities in the immediate vicinity