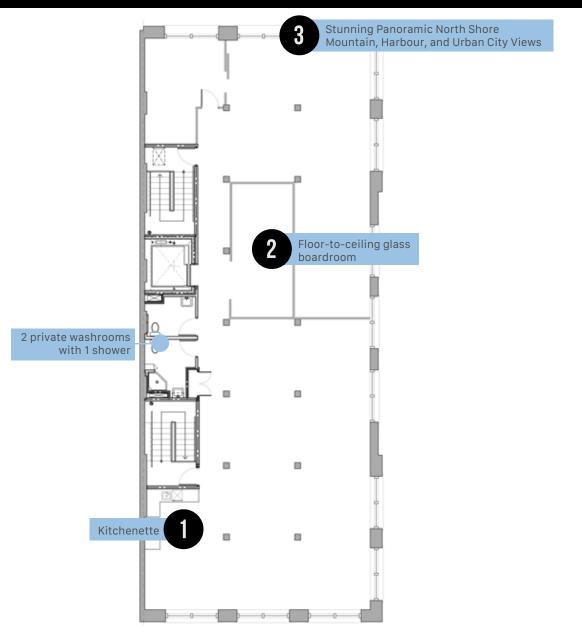

## THE FEATURES

Prominent full floor penthouse office space located adjacent to Gastown's iconic steam clock

Stunning panoramic views of the North Shore Mountains, Vancouver Harbour, and Urban City Views

Restored heritage façade with new windows, exposed brick, stunning exposed beams and hardwood floors

Bright and spacious floor plan with a mix of open space, meeting rooms, and private offices with spectacular harbour-facing views

Brand new passenger elevator with key fob access system

State of the art ductless HVAC with upgraded electrical systems throughout

Full kitchenettes with two newly designed washrooms plus shower

Excellent transit access with numerous popular eateries, boutiques, and amenities in the immediate vicinity

| FLOOR PLAN & SALIENT FACTS

**UNIT 600** 

| SIZE:1             | BASIC RENT:          | ADDITIONAL RENT:    | AVAILABILITY |
|--------------------|----------------------|---------------------|--------------|
| 3,391 SF (Approx.) | Please contact agent | \$17.00 (2024 est.) | Immediately  |