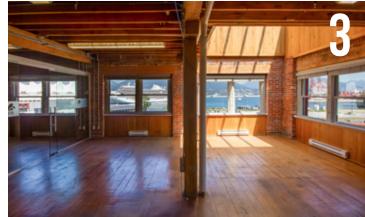

## THE FEATURES

Prominent full floor penthouse office space located adjacent to Gastown's iconic steam clock

Stunning panoramic views of the North Shore Mountains, Vancouver Harbour, and Urban City Views

Restored heritage façade with new windows, exposed brick, stunning exposed beams and hardwood floors

Bright and spacious floor plan with a mix of open space, meeting rooms, and private offices with spectacular harbour-facing views

Brand new passenger elevator with key fob access system

State of the art ductless HVAC with upgraded electrical systems throughout

Full kitchenettes with two newly designed washrooms plus shower

Excellent transit access with numerous popular eateries, boutiques, and amenities in the immediate vicinity