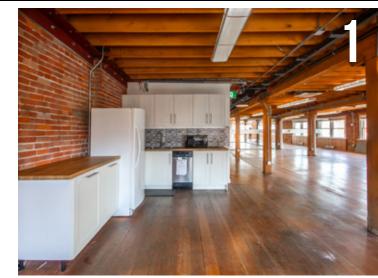

Restored heritage façade with new windows, exposed brick, stunning exposed beams and hardwood floors

Bright and spacious floor plan with a mix of open space, meeting rooms, and private offices with spectacular harbour-facing views

Brand new passenger elevator with key fob access system

State of the art ductless HVAC with upgraded electrical systems throughout

Full kitchenettes with two newly designed washrooms plus shower

Excellent transit access with numerous popular eateries, boutiques, and amenities in the immediate vicinity