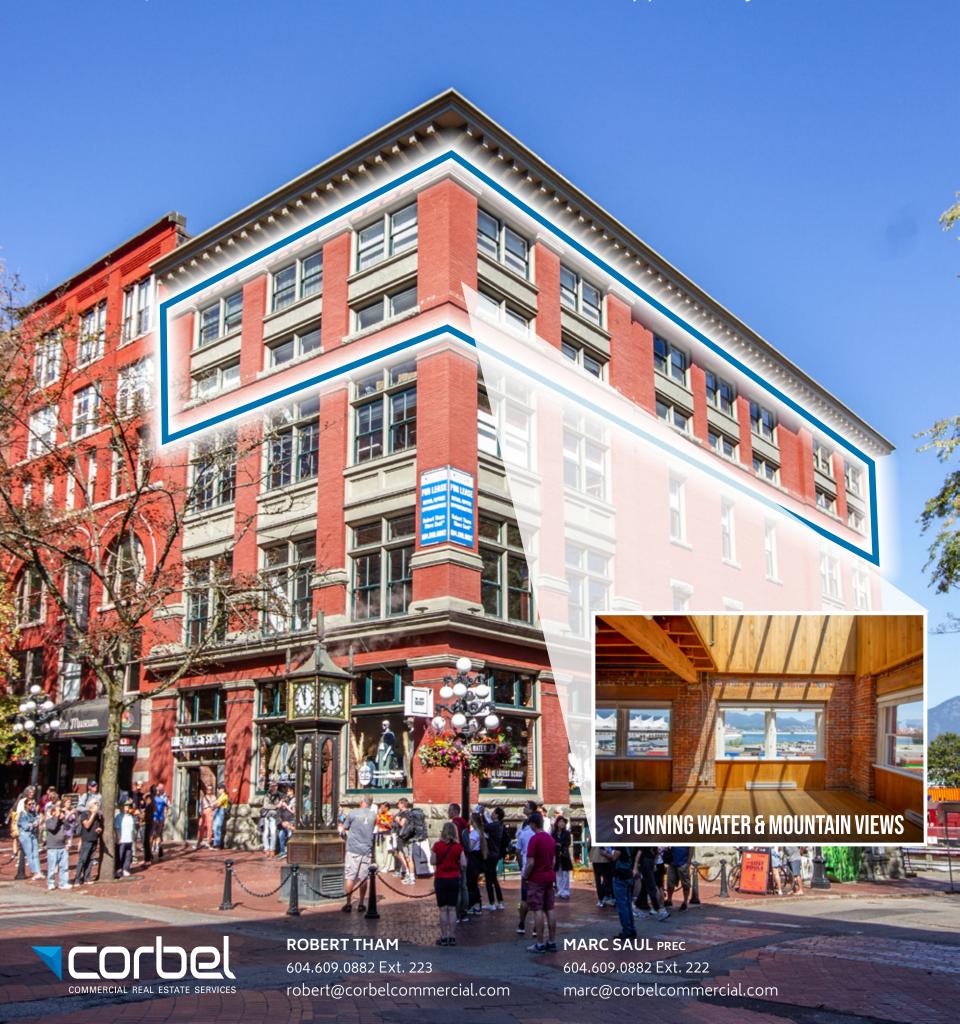

## THE FEATURES

Prominent full floor penthouse office space located adjacent to Gastown's iconic steam clock

Stunning panoramic views of the North Shore Mountains, Vancouver Harbour, and Urban City Views

Restored heritage façade with new windows, exposed brick, stunning exposed beams and hardwood floors

Bright and spacious floor plan with a mix of open space, meeting rooms, and private offices with spectacular harbour-facing views

| FLOOR PLAN & SALIENT FACTS

**UNIT 600** 

| SIZE:1             | BASIC RENT:          | ADDITIONAL RENT:    | AVAILABILITY |
|--------------------|----------------------|---------------------|--------------|
| 3,391 SF (Approx.) | Please contact agent | \$17.00 (2024 est.) | Immediately  |