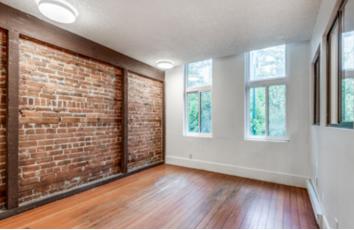

### THE FEATURES

Rare full floor character office in the heart of Gastown

Private streetfront entry on Abbott Street

Charming office space with exposed brick and hardwood floors throughout

Excellent mix of open space, private offices, mezzanine, and storage space

Private washroom with shower plus separate kitchen

Large windows and skylight providing abundant natural light

Numerous restaurants, shops, and amenities in the immediate area with ample street parking and excellent transit access