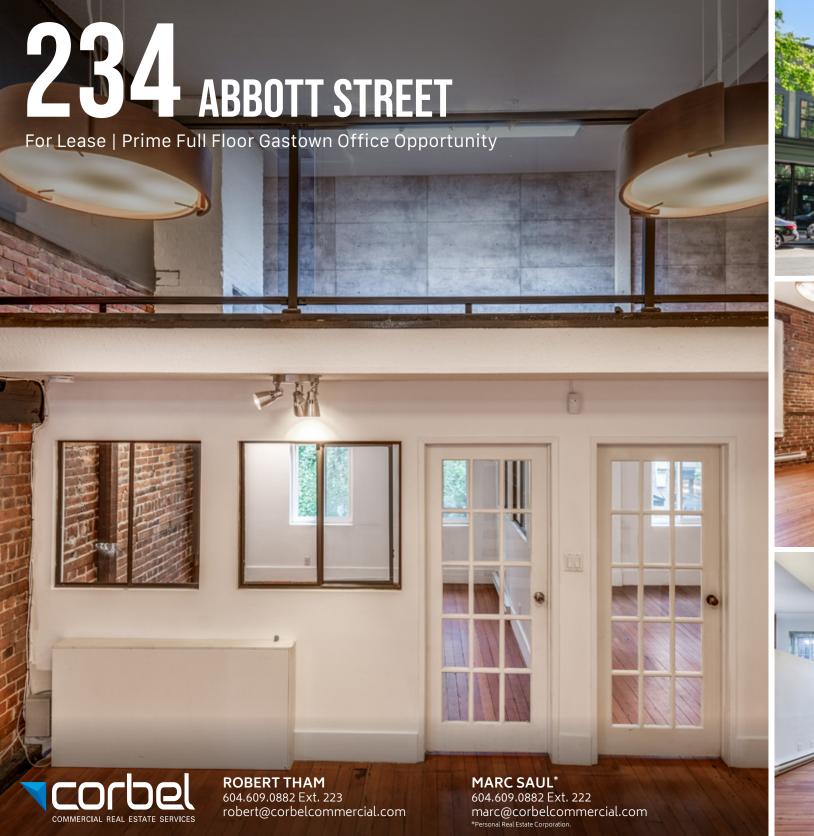

### THE FEATURES

Rare full floor character office in the heart of Gastown

Private streetfront entry on Abbott Street

Charming office space with exposed brick and hardwood floors throughout

Excellent mix of open space, private offices, mezzanine, and storage space

Private washroom with shower plus separate kitchen

Large windows and skylight providing abundant natural light

Numerous restaurants, shops, and amenities in the immediate area with ample street parking and excellent transit access

#### | FLOOR PLAN & SALIENT FACTS

| SIZE:1             | BASIC RENT:   | ADDITIONAL RENT:    | AVAILABILITY:  |
|--------------------|---------------|---------------------|----------------|
| 1,757 SF (Approx.) | \$22.00 PSFPA | \$15.00 (2025 est.) | August 1, 2025 |