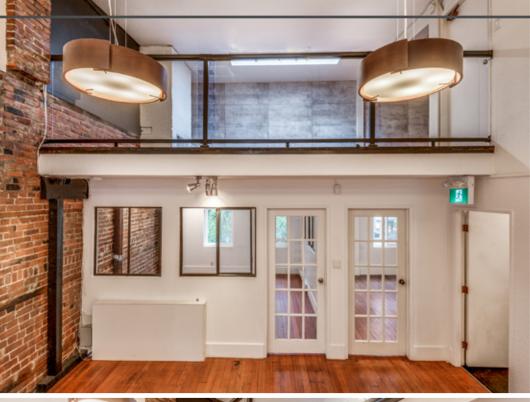

### THE FEATURES

Rare full floor character office in the heart of Gastown

Private streetfront entry on Abbott Street

Charming office space with exposed brick and hardwood floors throughout

Excellent mix of open space, private offices, mezzanine, and storage space

Private washroom with shower plus separate kitchen

Large windows and skylight providing abundant natural light

Numerous restaurants, shops, and amenities in the immediate area with ample street parking and excellent transit access