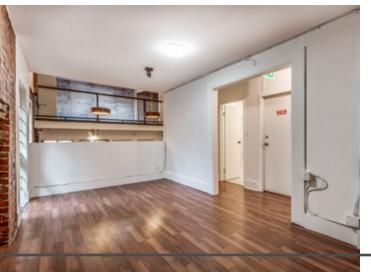

### THE FEATURES

Rare full floor character office in the heart of Gastown

Private streetfront entry on Abbott Street

Charming office space with exposed brick and hardwood floors throughout

Excellent mix of open space, private offices, mezzanine, and storage space

Private washroom with shower plus separate kitchen

Large windows and skylight providing abundant natural light

Numerous restaurants, shops, and amenities in the immediate area with ample street parking and excellent transit access