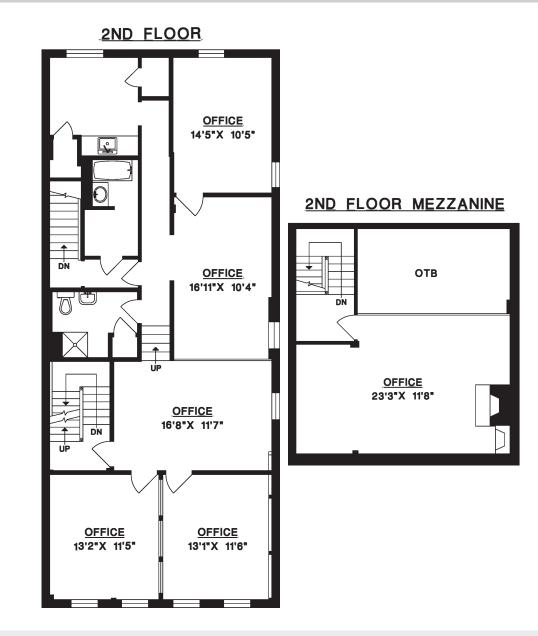

#### | FLOOR PLAN & SALIENT FACTS

| SIZE:1             | BASIC RENT:   | ADDITIONAL RENT:    | AVAILABILITY:  |
|--------------------|---------------|---------------------|----------------|
| 1,757 SF (Approx.) | \$22.00 PSFPA | \$15.00 (2025 est.) | August 1, 2025 |

<sup>1</sup>All sizes are approximate and subject to verification.
<sup>1</sup>Floor plan may not be 100% accurate and is subject to verification.

robert@corbelcommercial.com

**ROBERT THAM** 604.609.0882 Ext. 223