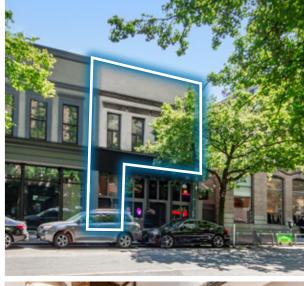

# THE LOCATION

Gastown is an internationally-renowned heritage zone, both a bustling tourist destination and a trendy gathering place for locals. Characterized by cobblestone streets, brick and timber heritage buildings and abundant historical charm, the high-traffic neighbourhood houses many of the city's hottest restaurants and retail stores. Gastown has also become home to numerous design studios, technological and software companies, and leading architectural firms. Popular venues in the area include L'Abattoir, Di Beppe, Twisted Fork Bistro, and LOCAL Gastown. The location is served by several transit routes and is in close proximity to the SeaBus terminal, Waterfront SkyTrain Station, the West Coast Express and several public parkades.

### THE FEATURES

Rare full floor character office in the heart of Gastown

Private streetfront entry on Abbott Street

Charming office space with exposed brick and hardwood floors throughout

Excellent mix of open space, private offices, mezzanine, and storage space