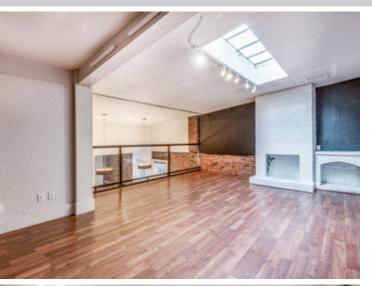

### THE FEATURES

Rare full floor character office in the heart of Gastown

Private streetfront entry on Abbott Street

Charming office space with exposed brick and hardwood floors throughout

Excellent mix of open space, private offices, mezzanine, and storage space

Private washroom with shower plus separate kitchen

Large windows and skylight providing abundant natural light

Numerous restaurants, shops, and amenities in the immediate area with ample street parking and excellent transit access