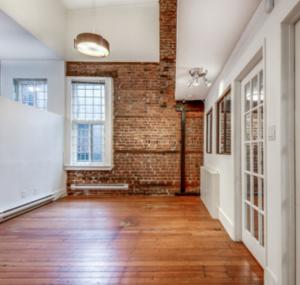

### THE FEATURES

Rare full floor character office in the heart of Gastown

Private streetfront entry on Abbott Street

Charming office space with exposed brick and hardwood floors throughout

Excellent mix of open space, private offices, mezzanine, and storage space

Private washroom with shower plus separate kitchen

Large windows and skylight providing abundant natural light

Numerous restaurants, shops, and amenities in the immediate area with ample street parking and excellent transit access