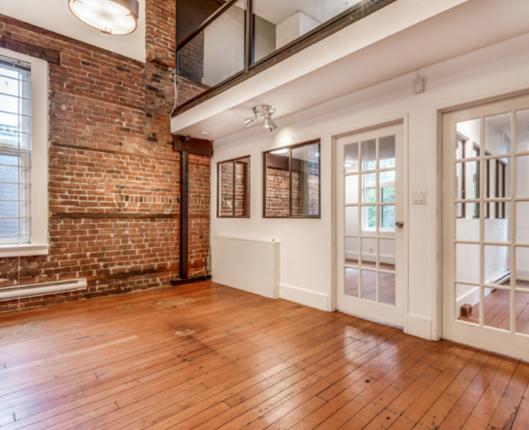

### THE FEATURES

Rare full floor character office in the heart of Gastown

Private streetfront entry on Abbott Street

Charming office space with exposed brick and hardwood floors throughout

Excellent mix of open space, private offices, mezzanine, and storage space

Private washroom with shower plus separate kitchen

Large windows and skylight providing abundant natural light

Numerous restaurants, shops, and amenities in the immediate area with ample street parking and excellent transit access