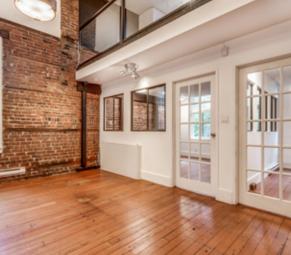

### THE FEATURES

Rare full floor character office in the heart of Gastown

Private streetfront entry on Abbott Street

Charming office space with exposed brick and hardwood floors throughout

Excellent mix of open space, private offices, mezzanine, and storage space

Private washroom with shower plus separate kitchen

Large windows and skylight providing abundant natural light

Numerous restaurants, shops, and amenities in the immediate area with ample street parking and excellent transit access