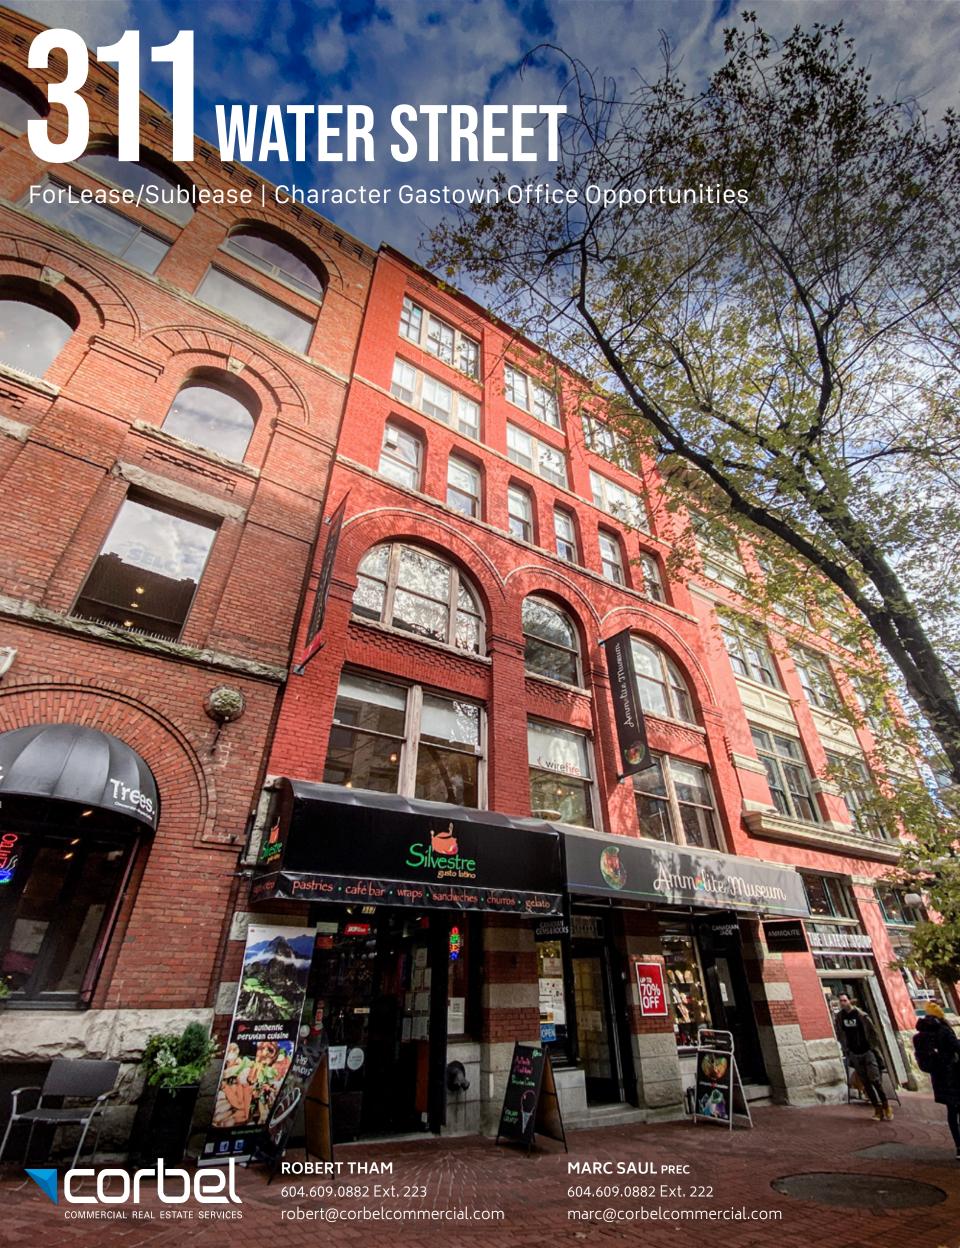

# THE LOCATION

Gastown is an internationally-renowned heritage zone, both a bustling tourist destination and a trendy gathering place for locals. Characterized by cobblestone streets, brick and timber heritage buildings and abundant historical charm, the high-traffic neighbourhood houses many of the city's hottest restaurants and retail stores. Gastown has also become home to numerous design studios, technological and software companies, and leading architectural firms. Neighbouring businesses include Michelin Guide rated restaurants L'Abattoir and PIDGIN, as well as retail boutiques COS, Gravity Pope, Native Shoes, Inform Interiors, and Aesop, all located within blocks of the subject property. Additionally, the premise is located 1 block west of the new 155 Water Street development, which is home to the brand new, first stand-alone location of Franco-Japanese brand Maison Kitsuné, the flagship location of Oak + Fort, and the 500 person, 75,000 SF brand new waterfront headquarters of Microsoft.