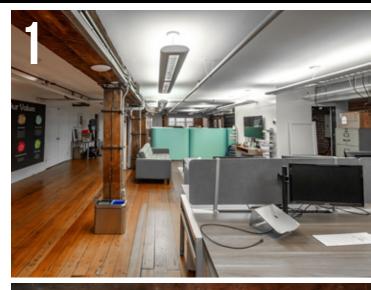

# THE FEATURES

Mix of open and enclosed office space with great ceiling heights

Common area gym and bike storage

Beautifully restored building just steps from the iconic Steam Clock

Just minutes to Waterfront Station with several private parkades nearby

#### **HIGHLIGHTS**

- Mix of open and enclosed office spaces, and boardrooms
- Direct passenger elevator access
- Private washrooms and kitchenette
- Exceptional views of the Northshore, Vancouver Harbour, and city views

### **HIGHLIGHTS**

- Mix of open and enclosed office spaces
- Direct passenger elevator access
- Exceptional views of the Northshore, Vancouver Harbour, and city views

- 1. LOCAL Gastown
- 2. Rogue Kitchen & Wetbar
- 3. Water Street Café
- 1. Twisted Fork Bistro
- 5. The Diamond
- 6. The Old Spaghetti Factory
- 7. Nuba in Gastown -
- 8. MeeT in Gastown
- 9. L'Abattoir
- 10. Steamworks Brewpub