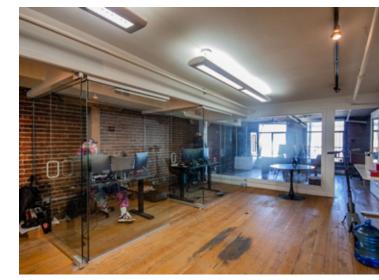

# THE FEATURES

Mix of open and enclosed office space with great ceiling heights

Common area gym and bike storage

Beautifully restored building just steps from the iconic Steam Clock

Just minutes to Waterfront Station with several private parkades nearby

#### **HIGHLIGHTS**

- Mix of open and enclosed office spaces, and boardrooms
- Direct passenger elevator access
- Private washrooms and kitchenette
- Exceptional views of the Northshore, Vancouver Harbour, and city views

### **HIGHLIGHTS**

- Mix of open and enclosed office spaces
- Direct passenger elevator access
- Exceptional views of the Northshore, Vancouver Harbour, and city views

- 1. LOCAL Gastown
- 2. Rogue Kitchen & Wetbar
- 3. Water Street Café
- 1. Twisted Fork Bistro
- 5. The Diamond
- 6. The Old Spaghetti Factory
- 7. Nuba in Gastown -
- 8. MeeT in Gastown
- 9. L'Abattoir
- 10. Steamworks Brewpub