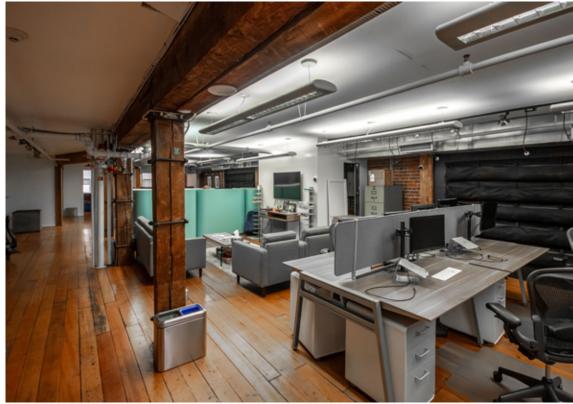

# THE FEATURES

Mix of open and enclosed office space with great ceiling heights

Common area gym and bike storage

Beautifully restored building just steps from the iconic Steam Clock

Just minutes to Waterfront Station with several private parkades nearby

#### **HIGHLIGHTS**

- Mix of open and enclosed office spaces, and boardrooms
- Direct passenger elevator access
- Private washrooms and kitchenette
- Exceptional views of the Northshore, Vancouver Harbour, and city views

### **HIGHLIGHTS**

- Mix of open and enclosed office spaces
- Direct passenger elevator access
- Exceptional views of the Northshore, Vancouver Harbour, and city views

- 1. LOCAL Gastown
- 2. Rogue Kitchen & Wetbar
- 3. Water Street Café
- 1. Twisted Fork Bistro
- 5. The Diamond
- 6. The Old Spaghetti Factory
- 7. Nuba in Gastown -
- 8. MeeT in Gastown
- 9. L'Abattoir
- 10. Steamworks Brewpub