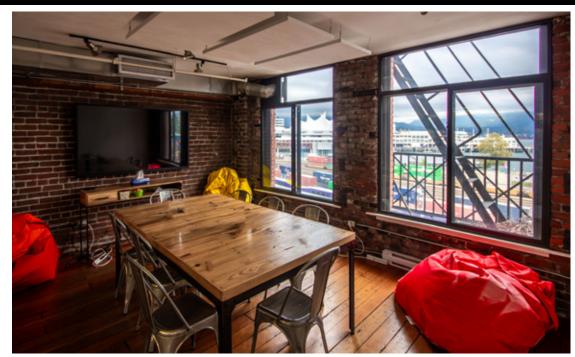

# THE FEATURES

Mix of open and enclosed office space with great ceiling heights

Common area gym and bike storage

Beautifully restored building just steps from the iconic Steam Clock

Just minutes to Waterfront Station with several private parkades nearby

Spectacular North Shore and harbour views

#### **HIGHLIGHTS**

- Mix of open and enclosed office spaces, and boardrooms
- Direct passenger elevator access
- Private washrooms and kitchenette
- Exceptional views of the Northshore, Vancouver Harbour, and city views

### **HIGHLIGHTS**

- Mix of open and enclosed office spaces
- Direct passenger elevator access
- Exceptional views of the Northshore, Vancouver Harbour, and city views

- 1. LOCAL Gastown
- 2. Rogue Kitchen & Wetbar
- 3. Water Street Café
- 1. Twisted Fork Bistro
- 5. The Diamond
- 6. The Old Spaghetti Factory
- 7. Nuba in Gastown -
- 8. MeeT in Gastown
- 9. L'Abattoir
- 10. Steamworks Brewpub