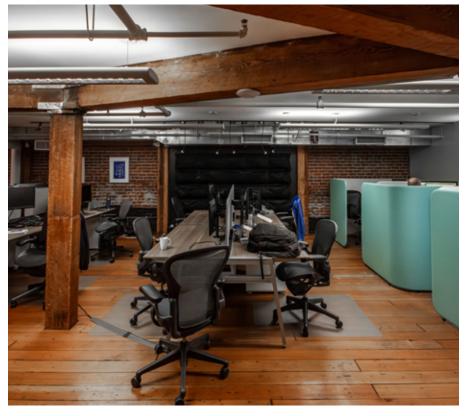

# THE FEATURES

Mix of open and enclosed office space with great ceiling heights

Common area gym and bike storage

Beautifully restored building just steps from the iconic Steam Clock

Just minutes to Waterfront Station with several private parkades nearby

#### **HIGHLIGHTS**

- Mix of open and enclosed office spaces, and boardrooms
- Direct passenger elevator access
- Private washrooms and kitchenette
- Exceptional views of the Northshore, Vancouver Harbour, and city views

### **HIGHLIGHTS**

- Mix of open and enclosed office spaces
- Direct passenger elevator access
- Exceptional views of the Northshore, Vancouver Harbour, and city views

- 1. LOCAL Gastown
- 2. Rogue Kitchen & Wetbar
- 3. Water Street Café
- 1. Twisted Fork Bistro
- 5. The Diamond
- 6. The Old Spaghetti Factory
- 7. Nuba in Gastown -
- 8. MeeT in Gastown
- 9. L'Abattoir
- 10. Steamworks Brewpub