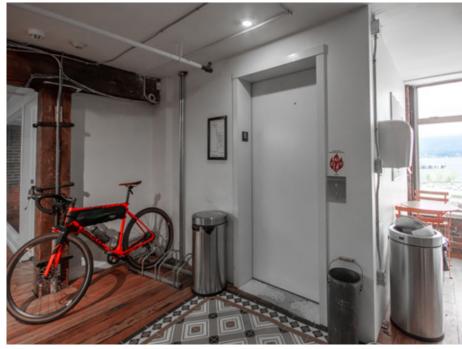

# THE FEATURES

Mix of open and enclosed office space with great ceiling heights

Common area gym and bike storage

Beautifully restored building just steps from the iconic Steam Clock

Just minutes to Waterfront Station with several private parkades nearby

#### **HIGHLIGHTS**

- Mix of open and enclosed office spaces, and boardrooms
- Direct passenger elevator access
- Private washrooms and kitchenette
- Exceptional views of the Northshore, Vancouver Harbour, and city views

### **HIGHLIGHTS**

- Mix of open and enclosed office spaces
- Direct passenger elevator access
- Exceptional views of the Northshore, Vancouver Harbour, and city views

- 1. LOCAL Gastown
- 2. Rogue Kitchen & Wetbar
- 3. Water Street Café
- 1. Twisted Fork Bistro
- 5. The Diamond
- 6. The Old Spaghetti Factory
- 7. Nuba in Gastown -
- 8. MeeT in Gastown
- 9. L'Abattoir
- 10. Steamworks Brewpub