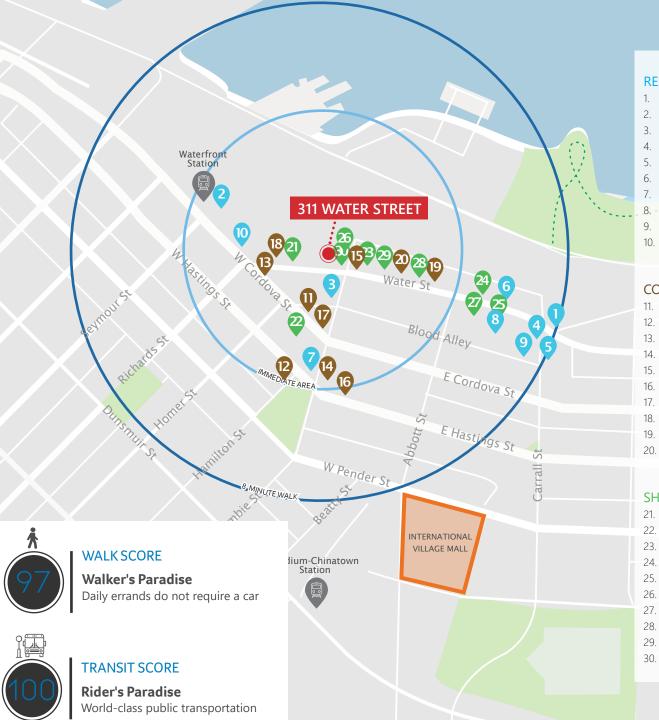

# THE LOCATION

Gastown is an internationally-renowned heritage zone, both a bustling tourist destination and a trendy gathering place for locals. Characterized by cobblestone streets, brick and timber heritage buildings and abundant historical charm, the high-traffic neighbourhood houses many of the city's hottest restaurants and retail stores. Gastown has also become home to numerous design studios, technological and software companies, and leading architectural firms. Neighbouring businesses include Michelin Guide rated restaurants L'Abattoir and PIDGIN, as well as retail boutiques COS, Gravity Pope, Native Shoes, Inform Interiors, and Aesop, all located within blocks of the subject property. Additionally, the premise is located 1 block west of the new 155 Water Street development, which is home to the brand new, first stand-alone location of Franco-Japanese brand Maison Kitsuné, the flagship location of Oak + Fort, and the 500 person, 75,000 SF brand new waterfront headquarters of Microsoft.

# THE FEATURES

Mix of open and enclosed office space with great ceiling heights

Common area gym and bike storage

Beautifully restored building just steps from the iconic Steam Clock

Just minutes to Waterfront Station with several private parkades nearby

### **HIGHLIGHTS**

- Mix of open and enclosed office spaces
- Direct passenger elevator access
- Exceptional views of the Northshore, Vancouver Harbour, and city views

- 1. LOCAL Gastown
- 2. Rogue Kitchen & Wetbar
- 3. Water Street Café
- 1. Twisted Fork Bistro
- 5. The Diamond
- 6. The Old Spaghetti Factory
- 7. Nuba in Gastown -
- 8. MeeT in Gastown
- 9. L'Abattoir
- 10. Steamworks Brewpub

### COFFEE + CASUAL FARE

- 11. Timbertrain Coffee Roasters
- 12. Nemesis Coffee
- 13. Monaco Cafe
- 14. Meat & Bread
- 15. Lee's Donuts
- 16. Purebread
- 17. Revolver
- 18. Oakberry
- 19. Brioche Urban Eatery
- 20. Café Kitsuné

#### **SHOPPING**

- 21. Herschel Supply Co.
- 22. Frank and Oak
- 23. Kit and Ace
- 24. John Fluevog Shoes
- 25. COS
- 26. Cappelleria Bertacchi
- 27. Inform Interiors
- 28. Oak + Fort
- 29. Maison Kitsuné
- 30. The Latest Scoop