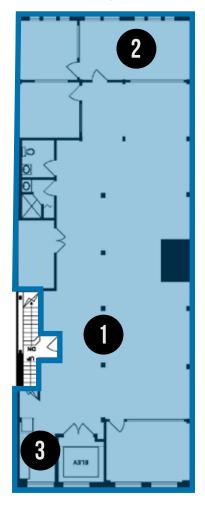

# THE FEATURES

Mix of open and enclosed office space with great ceiling heights

Common area gym and bike storage

Beautifully restored building just steps from the iconic Steam Clock

Just minutes to Waterfront Station with several private parkades nearby

#### **HIGHLIGHTS**

- Mix of open and enclosed office spaces, and boardrooms
- Direct passenger elevator access
- Private washrooms and kitchenette
- Exceptional views of the Northshore, Vancouver Harbour, and city views

### **HIGHLIGHTS**

- Mix of open and enclosed office spaces
- Direct passenger elevator access
- Exceptional views of the Northshore, Vancouver Harbour, and city views

- 1. LOCAL Gastown
- 2. Rogue Kitchen & Wetbar
- 3. Water Street Café
- 1. Twisted Fork Bistro
- 5. The Diamond
- 6. The Old Spaghetti Factory
- 7. Nuba in Gastown -
- 8. MeeT in Gastown
- 9. L'Abattoir
- 10. Steamworks Brewpub