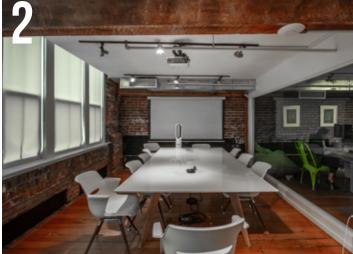

# THE FEATURES

Mix of open and enclosed office space with great ceiling heights

Common area gym and bike storage

Beautifully restored building just steps from the iconic Steam Clock

Just minutes to Waterfront Station with several private parkades nearby

#### **HIGHLIGHTS**

- Mix of open and enclosed office spaces, and boardrooms
- Direct passenger elevator access
- Private washrooms and kitchenette
- Exceptional views of the Northshore, Vancouver Harbour, and city views

### **HIGHLIGHTS**

- Mix of open and enclosed office spaces
- Direct passenger elevator access
- Exceptional views of the Northshore, Vancouver Harbour, and city views

- 1. LOCAL Gastown
- 2. Rogue Kitchen & Wetbar
- 3. Water Street Café
- 1. Twisted Fork Bistro
- 5. The Diamond
- 6. The Old Spaghetti Factory
- 7. Nuba in Gastown -
- 8. MeeT in Gastown
- 9. L'Abattoir
- 10. Steamworks Brewpub