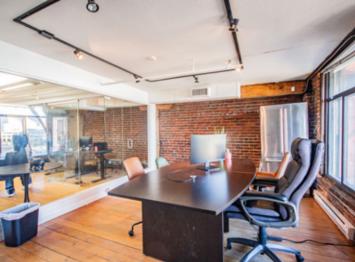

# THE FEATURES

Mix of open and enclosed office space with great ceiling heights

Common area gym and bike storage

Beautifully restored building just steps from the iconic Steam Clock

Just minutes to Waterfront Station with several private parkades nearby

#### **HIGHLIGHTS**

- Mix of open and enclosed office spaces, and boardrooms
- Direct passenger elevator access
- Private washrooms and kitchenette
- Exceptional views of the Northshore, Vancouver Harbour, and city views

### **HIGHLIGHTS**

- Mix of open and enclosed office spaces
- Direct passenger elevator access
- Exceptional views of the Northshore, Vancouver Harbour, and city views

- 1. LOCAL Gastown
- 2. Rogue Kitchen & Wetbar
- 3. Water Street Café
- 1. Twisted Fork Bistro
- 5. The Diamond
- 6. The Old Spaghetti Factory
- 7. Nuba in Gastown -
- 8. MeeT in Gastown
- 9. L'Abattoir
- 10. Steamworks Brewpub