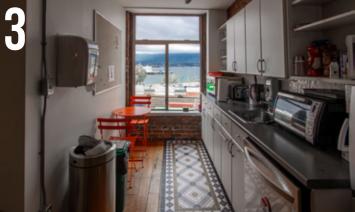

#### **HIGHLIGHTS**

- Mix of open and enclosed office spaces, and boardrooms
- Direct passenger elevator access
- Private washrooms and kitchenette
- Exceptional views of the Northshore, Vancouver Harbour, and city views

### **HIGHLIGHTS**

- Mix of open and enclosed office spaces
- Direct passenger elevator access
- Exceptional views of the Northshore, Vancouver Harbour, and city views

- 1. LOCAL Gastown
- 2. Rogue Kitchen & Wetbar
- 3. Water Street Café
- 1. Twisted Fork Bistro
- 5. The Diamond
- 6. The Old Spaghetti Factory
- 7. Nuba in Gastown -
- 8. MeeT in Gastown
- 9. L'Abattoir
- 10. Steamworks Brewpub