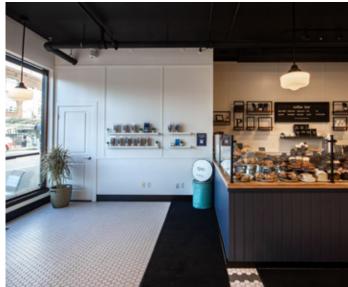

## THE FEATURES

High exposure retail opportunity situated along the bustling street of West 4th Ave in Kitsilano

Large retail display windows, with excellent signage potential and abundant natural light