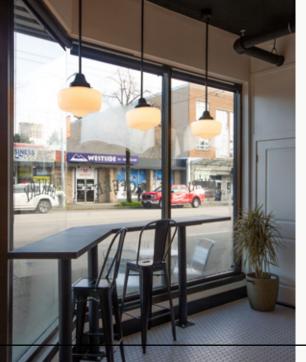

## THE FEATURES

High exposure retail opportunity situated along the bustling street of West 4th Ave in Kitsilano

Large retail display windows, with excellent signage potential and abundant natural light

Fully distributed HVAC

Two washrooms

Numerous restaurants, premier shops and amenities in the immediate area with street parking and access to transit

Steps from the future Broadway Subway Station Line