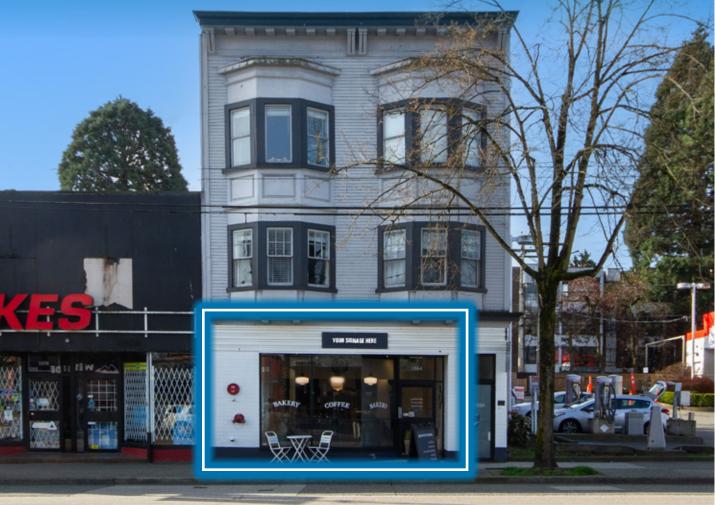

# 1864 W 4TH AVENUE For Lease | High Profile Kitsilano Retail Opportunity

**ROBERT THAM** 604.609.0882 Ext. 223 robert@corbelcommercial.com MARC SAUL\* 604.609.0882 Ext. 222 marc@corbelcommercial.com

## THE LOCATION

1864 West 4th Ave is ideally situated near the corner of W 4th Avenue and Cypress Street, in the prestigious Kitsilano neighbourhood. Consistently voted Vancouver's Best Neighbourhood by Georgia Straight readers, Kitsilano is a premier destination known for its dynamic mix of residential, retail, dining, and recreational attractions.

## THE FEATURES

High exposure retail opportunity situated along the bustling street of West 4th Ave in Kitsilano

Large retail display windows, with excellent signage potential and abundant natural light