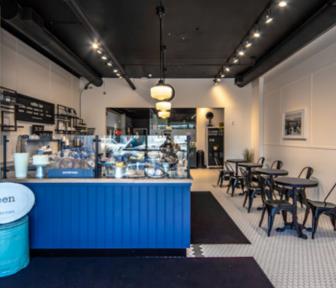

## THE FEATURES

High exposure retail opportunity situated along the bustling street of West 4th Ave in Kitsilano

Large retail display windows, with excellent signage potential and abundant natural light