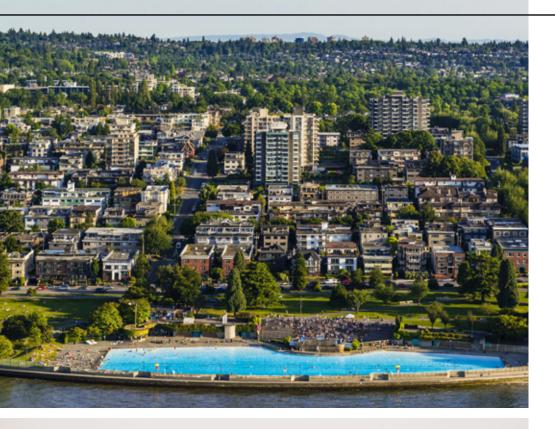

## THE LOCATION

1864 West 4th Ave is ideally situated near the corner of W 4th Avenue and Cypress Street, in the prestigious Kitsilano neighbourhood. Consistently voted Vancouver's Best Neighbourhood by Georgia Straight readers, Kitsilano is a premier destination known for its dynamic mix of residential, retail, dining, and recreational attractions.

This highly coveted area is home to some of the city's top beaches, restaurants, fitness studios, and the vibrant West 4th shopping district. Notable tenants in the immediate vicinity include Lululemon, Patagonia, Arc'teryx, and Reigning Champ, along with many acclaimed dining establishments. Offering exceptional retail exposure, this property is easily accessible by vehicle or transit, making it a prime opportunity in a thriving commercial corridor. This is a rare opportunity to lease a high-exposure, retail space in a thriving commercial district with significant future growth potential.