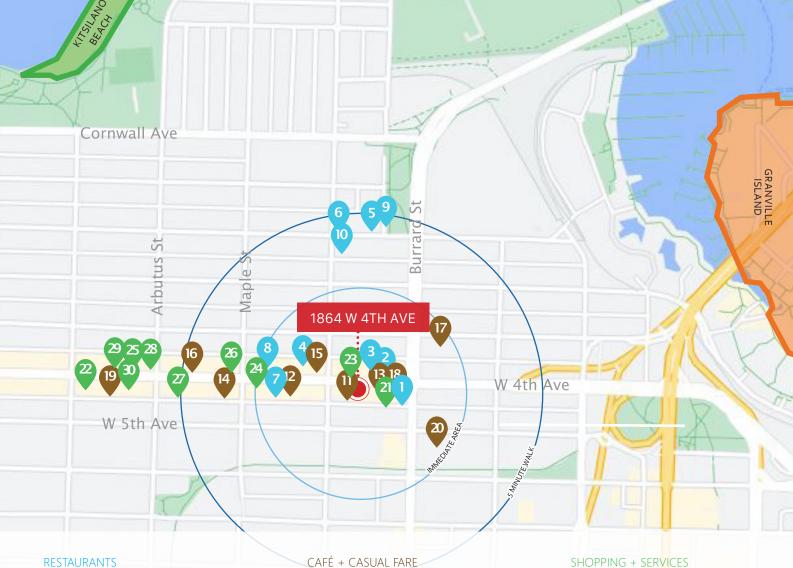

## THE LOCATION

1864 West 4th Ave is ideally situated near the corner of W 4th Avenue and Cypress Street, in the prestigious Kitsilano neighbourhood. Consistently voted Vancouver's Best Neighbourhood by Georgia Straight readers, Kitsilano is a premier destination known for its dynamic mix of residential, retail, dining, and recreational attractions.

This highly coveted area is home to some of the city's top beaches, restaurants, fitness studios, and the vibrant West 4th shopping district. Notable tenants in the immediate vicinity include Lululemon, Patagonia, Arc'teryx, and Reigning Champ, along with many acclaimed dining establishments. Offering exceptional retail exposure, this property is easily accessible by vehicle or transit, making it a prime opportunity in a thriving commercial corridor. This is a rare opportunity to lease a high-exposure, retail space in a thriving commercial district with significant future growth potential.

## RESTAURANTS

- 1. Mi Casa Mexicana
- 2. Ramen Danbo
- 3. Kokoro Tokyo Mazesoba
- 4. Tacofino
- 5. Maenam
- 6. Oddfish Restaurant
- 7. Maenam
- 8. Chi Vegan
- 9. AnnaLena
- 10. Robba Da Matti

- 11. Purebread
- 12. Rain or Shine Ice Cream
- 13. Oakberry
- 14. Their There
- 15. Tractor
- 16. TurF
- 17. Bel Café
- 18. Oohlala Donuts
- 19. Body Energy Club
- 20. Elysian Coffee

- 21. Be Bloom
- 22. Mejuri
- 23. Kin Culture
- 24. Patagonia
- 25. Reigning Champ
- 26. Arc'teryx
- 27. Aesop
- 28. Lululemon
- 29. Monos
- 30. Knix

E. & O. E.: All information contained herein is from sources we deem reliable, and we have no reason to doubt its accuracy; however, no guarantee or responsibility is assumed thereof, and it shall not form any part of future contracts. Properties are submitted subject to errors and omissions and all information should be carefully verified. All measurements quoted herein are approximate.