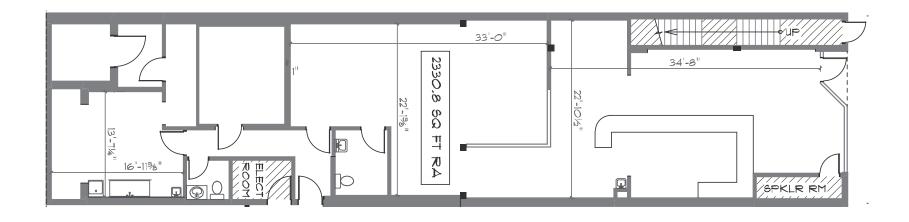

# FLOOR PLAN & SALIENT FACTS

| SIZE:1                | BASIC RENT:   | ADDITIONAL RENT:    | AVAILABILITY:        |
|-----------------------|---------------|---------------------|----------------------|
| 2,330.80 SF (Approx.) | \$85.00 PSFPA | \$21.23 (2025 est.) | Please contact agent |

<sup>&</sup>lt;sup>2</sup>Gross rent currently equates to this amount plus GST. Lease to be fully triple net. \*Floor plan may not be 100% accurate and is subject to verification.