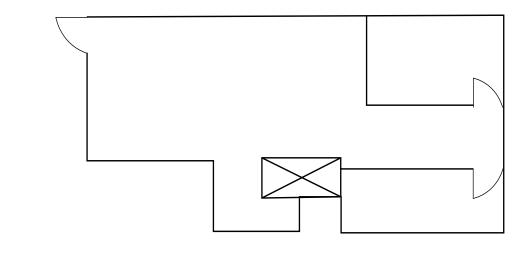

gent                                                 |
| Legal Description            | STRATA LT 1, PL EPS8298, DL LT 541, GP 1,<br>NWLD, STRATA PL EPS6561 |
| PID                          | 031-785-182                                                          |
| Parking                      | One (1) parking stall                                                |
| Zoning                       | CD-1 (Comprehensive Development)                                     |
| Strata Lot Size <sup>1</sup> | 453 SF (Approx.)                                                     |
| Civic Address                | 929 Drake Street, Vancouver BC                                       |
|                              |                                                                      |



# floor plan









#### Walker's Paradise Daily errands do not require a car

#### Rider's Paradise World-class public transportation



#### **DINING + COCKTAILS**

- 1. Maxine's Cafe & Bar
- 2. Giardino Restaurant
- 3. Linh Café
- 4. Kinkura Sushi + Sake
- 5. Osaka Sushi
- 6. HASHIGO SAKE DINING
- 7. Ça Marche
- 8. Autostrada Osteria Vancouver House
- 9. The Yale Saloon
- 10. Manoush'eh

#### COFFEE + CASUAL FARE

- 11. #e food
- 12. Starbucks
- 13. Breka Bakery & Café
- 14. Sashimiya
- 15. Sombreros
- 16. Body Energy Club
- 17. Blenz Coffee
- 18. Fresh St. Market Coffee Shop
- 19. Perfecto Cafe & Gelato
- 20. Matchstick

#### AMENITIES, SHOPPING, & **ENTERTAINMENT**

- 21. Jim Pattison Toyota
- 22. Spin Society
- 23. Level Hotel
- 24. 8th & Main
- 25. Fresh St. Market
- 26. House Concepts
- 27. St