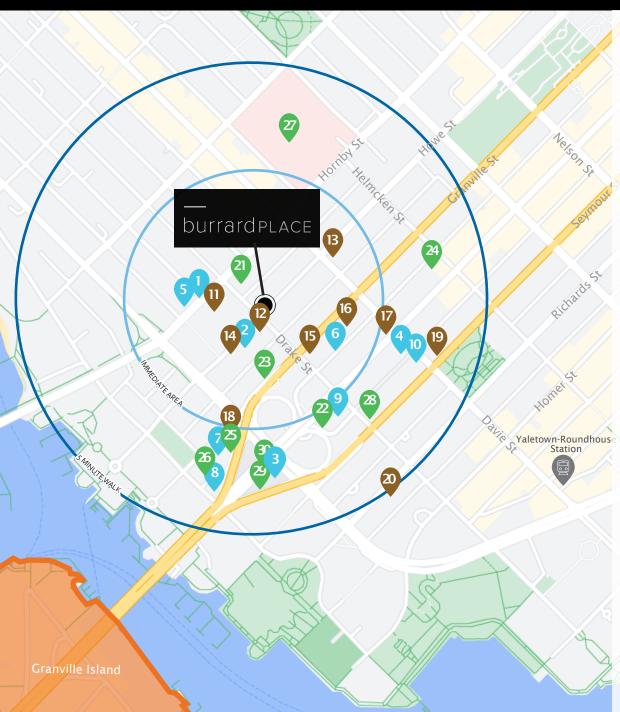

#### **DINING + COCKTAILS**

- 1. Maxine's Cafe & Bar
- 2. Giardino Restaurant
- 3. Linh Café
- 4. Kinkura Sushi + Sake
- 5. Osaka Sushi
- 6. HASHIGO SAKE DINING
- 7. Ça Marche
- 8. Autostrada Osteria Vancouver House
- 9. The Yale Saloon
- 10. Manoush'eh

#### COFFEE + CASUAL FARE

- 11. #e food
- 12. Starbucks
- 13. Breka Bakery & Café
- 14. Sashimiya
- 15. Sombreros
- 16. Body Energy Club
- 17. Blenz Coffee
- 18. Fresh St. Market Coffee Shop
- 19. Perfecto Cafe & Gelato
- 20. Matchstick

#### AMENITIES, SHOPPING, & **ENTERTAINMENT**

- 21. Jim Pattison Toyota
- 22. Spin Society
- 23. Level Hotel
- 24. 8th & Main
- 25. Fresh St. Market
- 26. House Concepts
- 27. St. Paul's Hospital
- 28. Shoppers Drug Mart
- 29. University Canada West
- 30. Oo Spa