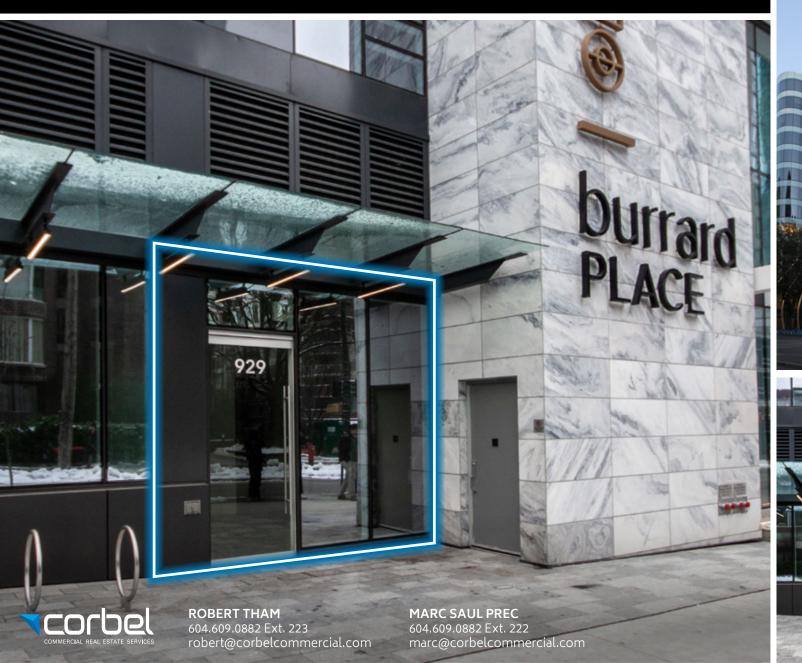

# FOR SALE | 929 DRAKE STREET

# burrardplace

Brand New Downtown Vancouver Investment/Owner-Occupier Retail Opportunity

# location & building

Located within One Burrard Place, 929 Drake Street offers an exceptional retail opportunity in one of Vancouver's most dynamic and sought-after areas. Positioned at the gateway to Downtown Vancouver at Drake and Hornby, this landmark development features luxury residential towers and an AAA midrise office building, bringing fresh energy to a thriving urban hub.

### features

High profile small format retail opportunity located in Downtown Vancouver near the corner of Drake and Hornby Street

Large retail storefront with high signage visibility and abundant natural light