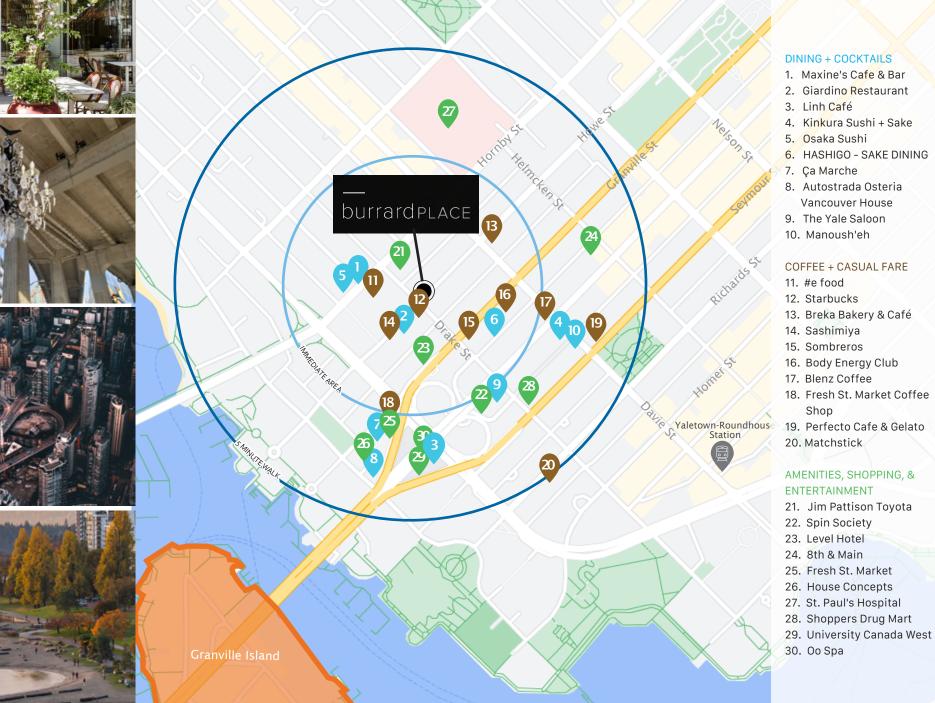

Surrounded by high-density residential buildings, offices, and top-tier restaurants, cafés, and boutique shops, the neighbourhood is a vibrant mix of professionals, residents, and visitors. The evolving Beach District, False Creek Seawall, and public parks add to the area's appeal, while Yaletown, Granville Island, the Central Business District, Robson Street, and CF Pacific Centre are all just minutes away. With high foot traffic, excellent visibility, and seamless access to major transit routes and downtown arteries, 929 Drake Street is an unparalleled opportunity for businesses looking to thrive in the heart of the city.

HVAC system in place, ready for distribution

One (1) parking stall available at market rates

Excellent transit access with many popular restaurants and amenities in the immediate vicinity