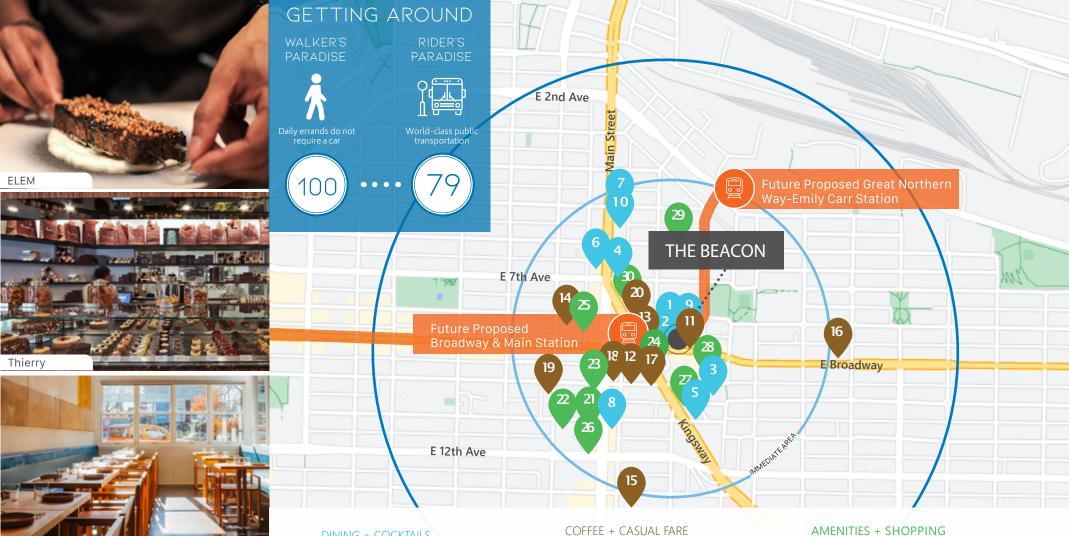

### DINING + COCKTAILS

- 1. Song (by Kin Kao)
- 2. Hime Sushi
- 3. The Farmhouse
- 4. Como Taperia
- 5. Sprezzatura
- 6. Steamworks
- 7. ELEM
- 8. Tocador
- 9. Sumibiyaki Arashi
- 10. Zarak

- 11. AJ's Brooklyn Pizza Joint
- 12. Thierry
- 13. La Petite Cuillère
- 14. Melo Patisserie
- 15. 49th Parallel Café
- 16. L'Atelier Patisserie
- 17. Pür & Simple
- 18. Bean Around The World
- 19. The Federal Store
- 20. Whisk Matcha Cafe

- 21. Parliament Interiors
- 22. Blossom & Vine Floral Co
- 23. The Corner Store
- 24. Rumble Boxing
- 25. Cream Mint Florist
- 26. Blumen Florals
- 27. Spin Society
- 28. Kingsgate Mall
- 29. ITSUMO
- 30. Mount Pleasant Community Centre