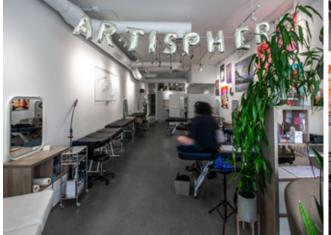

### **UNIT FEATURES**

High profile retail opportunity located in trendy Mount Pleasant

Bright and airy unit with excellent ceiling heights and track lighting throughout

Large windows offering prominent signage potential and abundant natural light

Private washroom, two sinks, and kitchenette

Secured underground parking available, plus ample street parking

Excellent transit access and steps from the future Broadway Subway Station Line

In close proximity to many popular restaurants, cafés, and boutiques