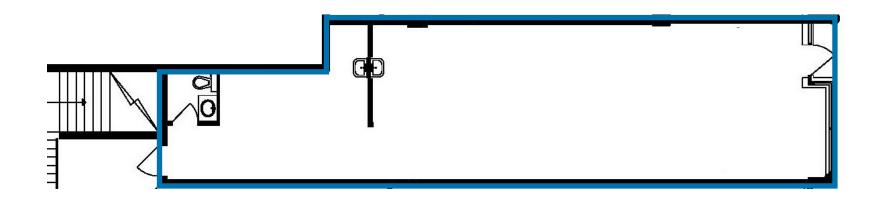

# FLOOR PLAN + SALIENT FACTS

| UNIT: | SIZE:1             | BASIC RENT:   | ADDITIONAL RENT:    | GROSS RENT: <sup>2</sup> | ZONING:         | AVAILABILITY |
|-------|--------------------|---------------|---------------------|--------------------------|-----------------|--------------|
| 337   | 1,044 SF (Approx.) | \$40.00 PSFPA | \$21.94 (2025 est.) | \$5,288.78/month + GST   | C-3A Commercial | Immediately  |