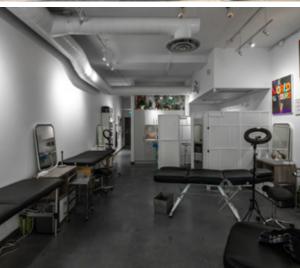

### **UNIT FEATURES**

High profile retail opportunity located in trendy Mount Pleasant

Bright and airy unit with excellent ceiling heights and track lighting throughout

Large windows offering prominent signage potential and abundant natural light

Private washroom, two sinks, and kitchenette

Secured underground parking available, plus ample street parking

Excellent transit access and steps from the future Broadway Subway Station Line

In close proximity to many popular restaurants, cafés, and boutiques