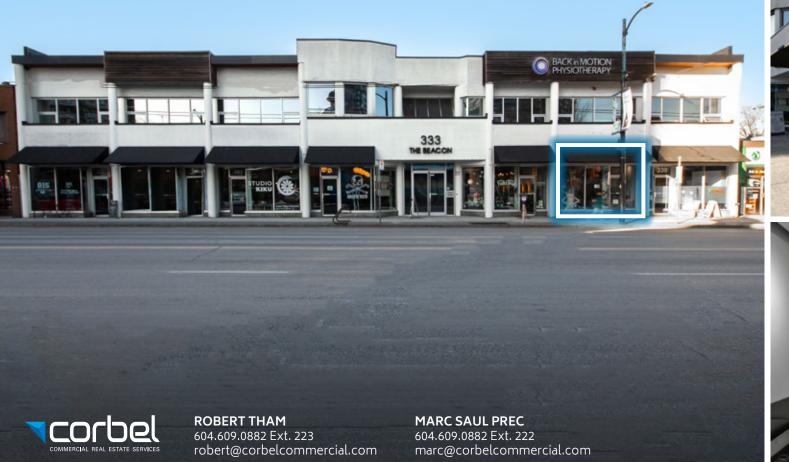

# 337 E BROADWAY

FOR LEASE | PRIME MOUNT PLEASANT RETAIL OPPORTUNITY

## THE BEACON

The Beacon is a revitalized office and retail hub in the heart of Mount Pleasant, a thriving neighborhood known for its eclectic mix of boutiques, restaurants, and creative businesses.

Extensively renovated in 2013, the building features a striking glass frontage for high visibility, bright open-concept spaces, and convenient underground parking. Located on East Broadway near the busy Broadway, Main, tand Kingsway intersection, The Beacon is surrounded by a growing residential and commercial community.

# FLOOR PLAN + SALIENT FACTS

| UNIT: | SIZE:1             | BASIC RENT:   | ADDITIONAL RENT:    | GROSS RENT: <sup>2</sup> | ZONING:         | AVAILABILITY |
|-------|--------------------|---------------|---------------------|--------------------------|-----------------|--------------|
| 337   | 1,044 SF (Approx.) | \$40.00 PSFPA | \$21.94 (2025 est.) | \$5,288.78/month + GST   | C-3A Commercial | Immediately  |