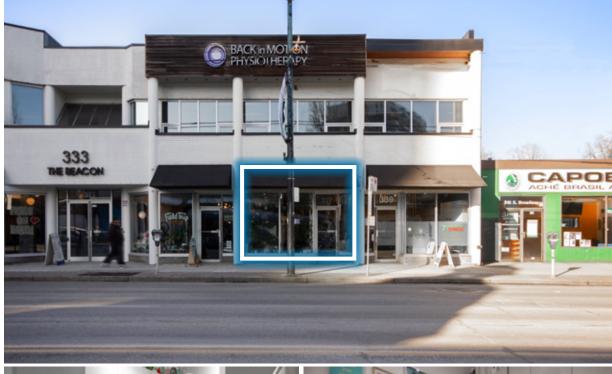

# 337 E BROADWAY

FOR LEASE | PRIME MOUNT PLEASANT RETAIL OPPORTUNITY

## THE BEACON

The Beacon is a revitalized office and retail hub in the heart of Mount Pleasant, a thriving neighborhood known for its eclectic mix of boutiques, restaurants, and creative businesses.

Extensively renovated in 2013, the building features a striking glass frontage for high visibility, bright open-concept spaces, and convenient underground parking. Located on East Broadway near the busy Broadway, Main, tand Kingsway intersection, The Beacon is surrounded by a growing residential and commercial community.

# FLOOR PLAN + SALIENT FACTS

| UNIT: | SIZE:1             | BASIC RENT:   | ADDITIONAL RENT:    | GROSS RENT: <sup>2</sup> | ZONING:         | AVAILABILITY |
|-------|--------------------|---------------|---------------------|--------------------------|-----------------|--------------|
| 337   | 1,044 SF (Approx.) | \$40.00 PSFPA | \$21.94 (2025 est.) | \$5,288.78/month + GST   | C-3A Commercial | Immediately  |