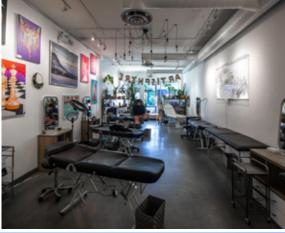

### **UNIT FEATURES**

High profile retail opportunity located in trendy Mount Pleasant

Bright and airy unit with excellent ceiling heights and track lighting throughout

Large windows offering prominent signage potential and abundant natural light

Private washroom, two sinks, and kitchenette

Secured underground parking available, plus ample street parking

Excellent transit access and steps from the future Broadway Subway Station Line

In close proximity to many popular restaurants, cafés, and boutiques