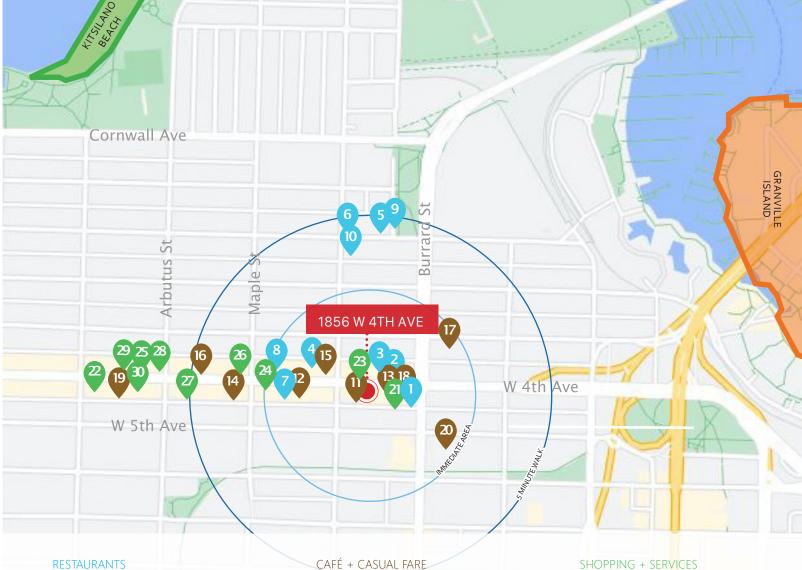

#### Acteryx Aesop. Monos: knix 🕸 котм

- 1. Mi Casa Mexicana
- 2. Ramen Danbo
- 3. Kokoro Tokyo Mazesoba
- 4. Tacofino
- 5. Maenam
- 6. Oddfish Restaurant
- 7. Maenam
- 8. Chi Vegan
- 9. AnnaLena
- 10. Robba Da Matti

- 11. Purebread
- 12. Rain or Shine Ice Cream
- 13. Oakberry
- 14. Their There
- 15. Tractor
- 16. TurF
- 17. Bel Café
- 18. Oohlala Donuts
- 19. Body Energy Club
- 20. Elysian Coffee

- 21. Be Bloom
- 22. Mejuri
- 23. Kin Culture
- 24. Patagonia
- 25. Reigning Champ
- 26. Arc'teryx
- 27. Aesop
- 28. Lululemon
- 29. Monos
- 30. Knix