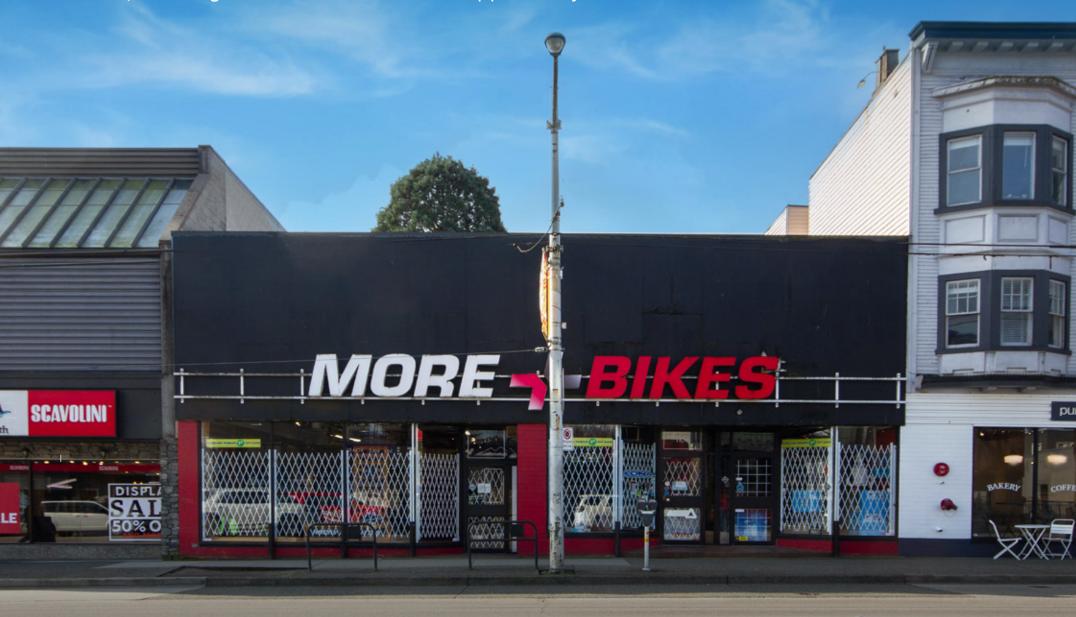

### THE LOCATION

1856 West 4th Ave is ideally situated near the corner of W 4th Avenue and Cypress Street, in the prestigious Kitsilano neighbourhood. Consistently voted Vancouver's Best Neighbourhood by Georgia Straight readers, Kitsilano is a premier destination known for its dynamic mix of residential, retail, dining, and recreational attractions.

This highly coveted area is home to some of the city's top beaches, restaurants, fitness studios, and the vibrant West 4th shopping district. Notable tenants in the immediate vicinity include Lululemon, Patagonia, Arc'teryx, and Reigning Champ, along with many acclaimed dining establishments. Offering exceptional retail exposure, this property is easily accessible by vehicle or transit, making it a prime opportunity in a thriving commercial corridor. This is a rare opportunity to lease a high-exposure retail space in a thriving commercial district with significant future growth potential.

#### THE FEATURES

Exceptional retail opportunity situated along bustling W 4th Avenue in the heart of Kitsilano

Phenomenal exposure and visibility along W 4th Avenue with prominent signage potential

Large retail display windows, with excellent signage potential and abundant natural light