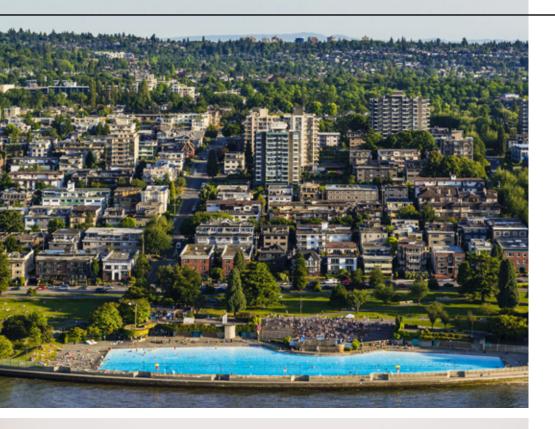

### THE LOCATION

1856 West 4th Ave is ideally situated near the corner of W 4th Avenue and Cypress Street, in the prestigious Kitsilano neighbourhood. Consistently voted Vancouver's Best Neighbourhood by Georgia Straight readers, Kitsilano is a premier destination known for its dynamic mix of residential, retail, dining, and recreational attractions.

This highly coveted area is home to some of the city's top beaches, restaurants, fitness studios, and the vibrant West 4th shopping district. Notable tenants in the immediate vicinity include Lululemon, Patagonia, Arc'teryx, and Reigning Champ, along with many acclaimed dining establishments. Offering exceptional retail exposure, this property is easily accessible by vehicle or transit, making it a prime opportunity in a thriving commercial corridor. This is a rare opportunity to lease a high-exposure retail space in a thriving commercial district with significant future growth potential.