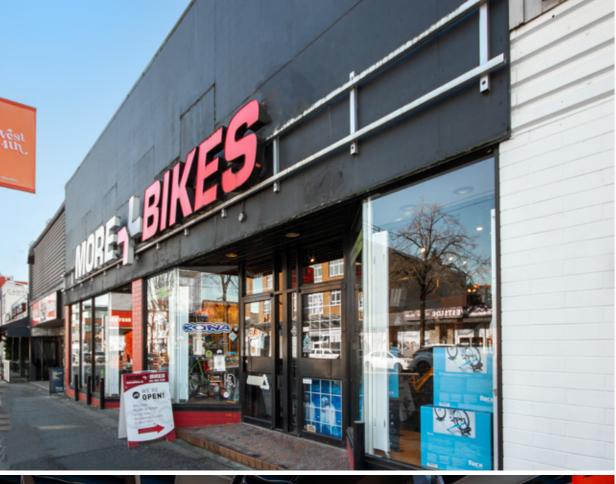

### THE LOCATION

1856 West 4th Ave is ideally situated near the corner of W 4th Avenue and Cypress Street, in the prestigious Kitsilano neighbourhood. Consistently voted Vancouver's Best Neighbourhood by Georgia Straight readers, Kitsilano is a premier destination known for its dynamic mix of residential, retail, dining, and recreational attractions.

This highly coveted area is home to some of the city's top beaches, restaurants, fitness studios, and the vibrant West 4th shopping district. Notable tenants in the immediate vicinity include Lululemon, Patagonia, Arc'teryx, and Reigning Champ, along with many acclaimed dining establishments. Offering exceptional retail exposure, this property is easily accessible by vehicle or transit, making it a prime opportunity in a thriving commercial corridor. This is a rare opportunity to lease a high-exposure retail space in a thriving commercial district with significant future growth potential.

#### THE FEATURES

Exceptional retail opportunity situated along bustling W 4th Avenue in the heart of Kitsilano

Phenomenal exposure and visibility along W 4th Avenue with prominent signage potential

Large retail display windows, with excellent signage potential and abundant natural light