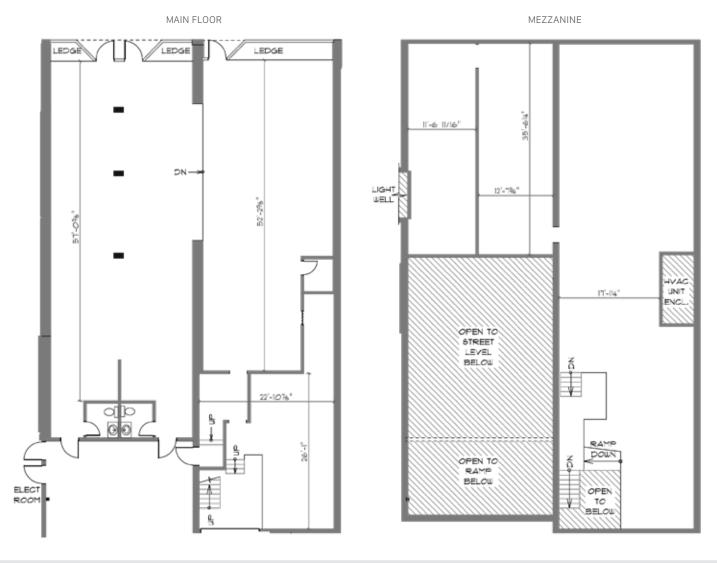

## FLOOR PLAN & SALIENT FACTS

| SIZE (Approx.):1                                               | BASIC RENT:   | ADDITIONAL RENT:    | AVAILABILITY         |
|----------------------------------------------------------------|---------------|---------------------|----------------------|
| 850 SF - 3,763.70 SF <sup>2</sup> Demisable into smaller units | \$85.00 PSFPA | \$21.23 (2025 est.) | Please contact agent |

<sup>&</sup>lt;sup>2</sup>Demisable into smaller units, please contact agent for more details.

<sup>\*</sup>Floor plan may not be 100% accurate and is subject to verification.