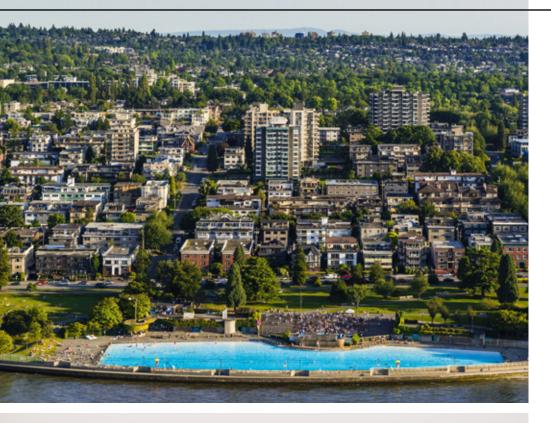

### THE LOCATION

1856 West 4th Ave is ideally situated near the corner of W 4th Avenue and Cypress Street, in the prestigious Kitsilano neighbourhood. Consistently voted Vancouver's Best Neighbourhood by Georgia Straight readers, Kitsilano is a premier destination known for its dynamic mix of residential, retail, dining, and recreational attractions.

This highly coveted area is home to some of the city's top beaches, restaurants, fitness studios, and the vibrant West 4th shopping district. Notable tenants in the immediate vicinity include Lululemon, Patagonia, Arc'teryx, and Reigning Champ, along with many acclaimed dining establishments. Offering exceptional retail exposure, this property is easily accessible by vehicle or transit, making it a prime opportunity in a thriving commercial corridor. This is a rare opportunity to lease a high-exposure retail space in a thriving commercial district with significant future growth potential.