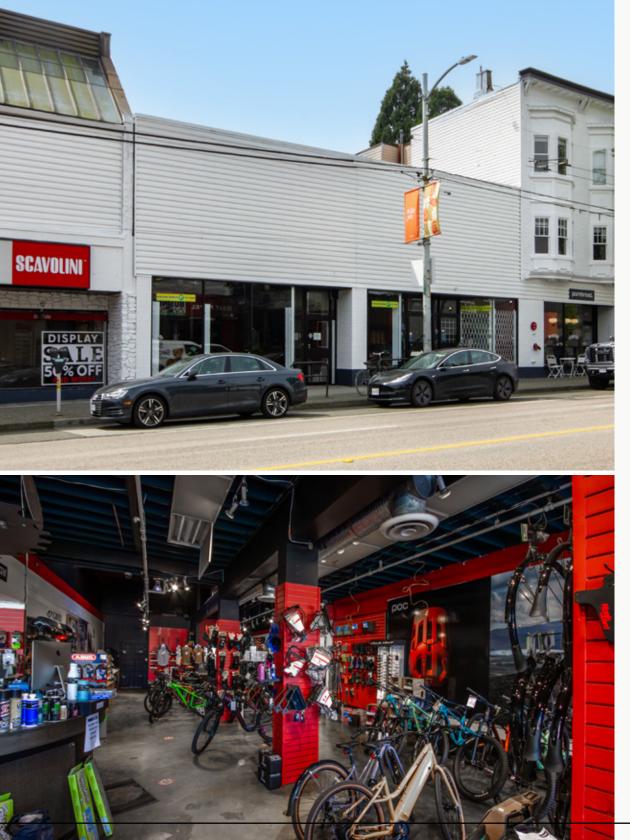

# 1856 w 4th avenue

For Lease | Rare High Profile Kitsilano Retail Opportunity

SCAVOLINI

ma

ROBERT THAM 604.609.0882 Ext. 223 robert@corbelcommercial.com MARC SAUL PREC 604.609.0882 Ext. 222 marc@corbelcommercial.com purebr

#### **THE FEATURES**

Exceptional retail opportunity situated along bustling W 4th Avenue in the heart of Kitsilano

Phenomenal exposure and visibility along W 4th Avenue with prominent signage potential

Large retail display windows, with excellent signage potential and abundant natural light

Fully distributed HVAC

Private washroom

Numerous restaurants, premier shops and amenities in the immediate area with street parking and access to transit