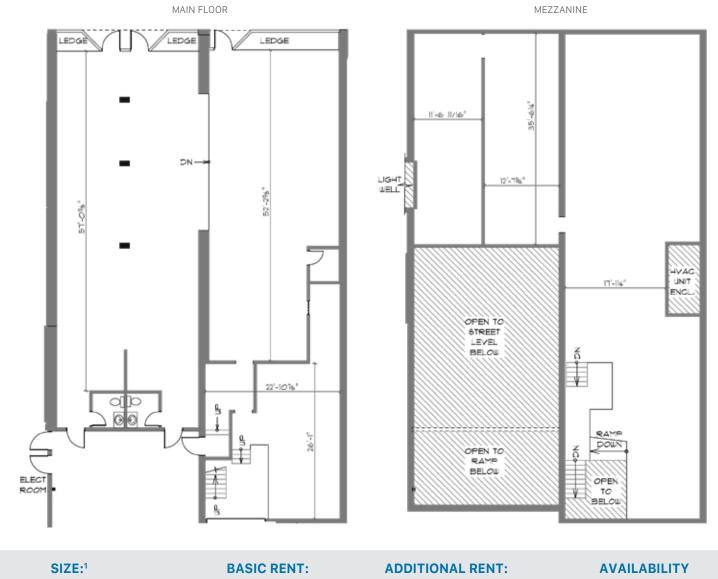

### **FLOOR PLAN & SALIENT FACTS**

|       | SIZE:1            | BASIC RENT:   | ADDITIONAL RENT:    | AVAILABILITY         |
|-------|-------------------|---------------|---------------------|----------------------|
| 3,763 | 3.70 SF (Approx.) | \$85.00 PSFPA | \$21.23 (2025 est.) | Please contact agent |

<sup>1</sup>All sizes are approximate and subject to verification. \*Floor plan may not be 100% accurate and is subject to verification.

10. Robba Da Matti

20. Elysian Coffee

- 30. Knix

SCAVOLINI

**ROBERT THAM** 