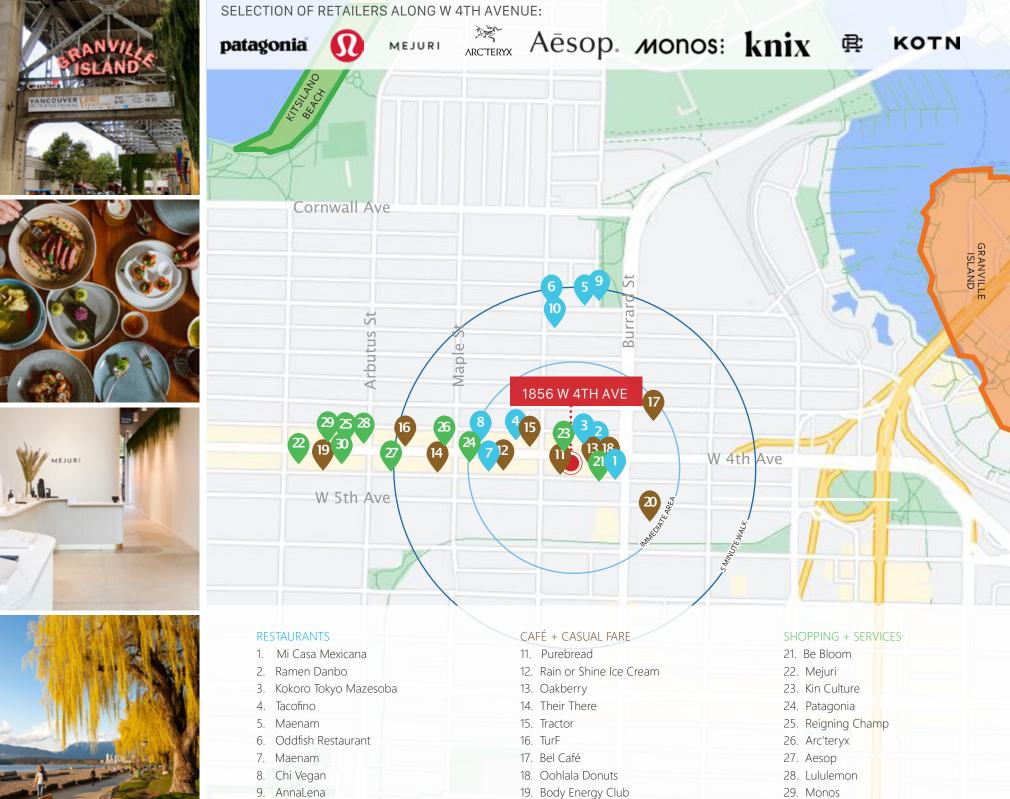

### THE LOCATION

1856 West 4th Ave is ideally situated near the corner of W 4th Avenue and Cypress Street, in the prestigious Kitsilano neighbourhood. Consistently voted Vancouver's Best Neighbourhood by Georgia Straight readers, Kitsilano is a premier destination known for its dynamic mix of residential, retail, dining, and recreational attractions.

This highly coveted area is home to some of the city's top beaches, restaurants, fitness studios, and the vibrant West 4th shopping district. Notable tenants in the immediate vicinity include Lululemon, Patagonia, Arc'teryx, and Reigning Champ, along with many acclaimed dining establishments. Offering exceptional retail exposure, this property is easily accessible by vehicle or transit, making it a prime opportunity in a thriving commercial corridor. This is a rare opportunity to lease a high-exposure retail space in a thriving commercial district with significant future growth potential.

<sup>1</sup>All sizes are approximate and subject to verification. \*Floor plan may not be 100% accurate and is subject to verification.

10. Robba Da Matti

20. Elysian Coffee

- 30. Knix

SCAVOLINI

**ROBERT THAM** 