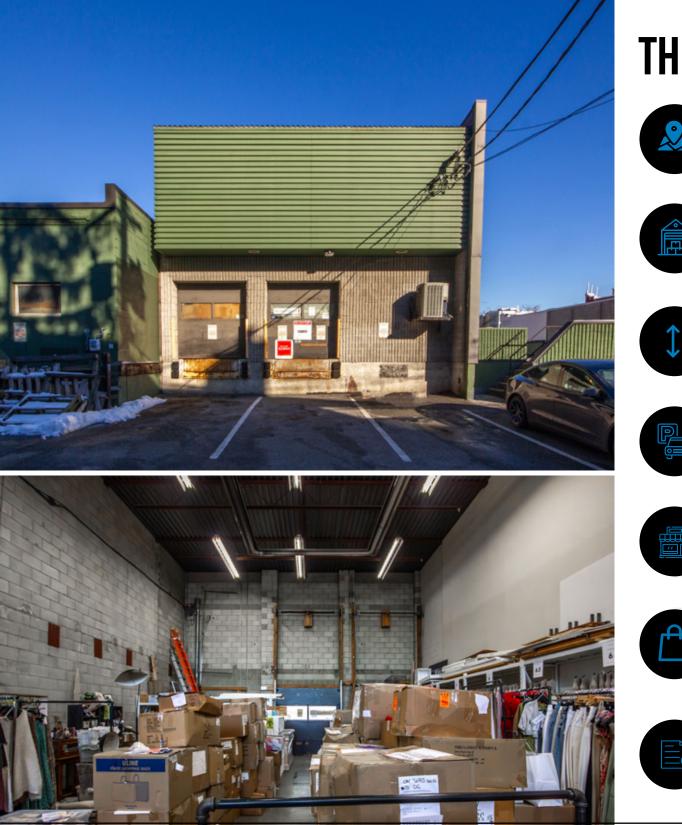

## **THE FEATURES**

Prime second level commercial premise situated along W 4th Ave in Kitsilano, featuring a private dedicated main level entry

Dock level loading zone at rear

Soaring ceiling heights with clear span space

Ample parking available onsite

Exceptional high visibility signage potential

Numerous restaurants, premier shops and amenities in the immediate area with street parking and access to transit

Ideal for potential fitness and wellness services uses