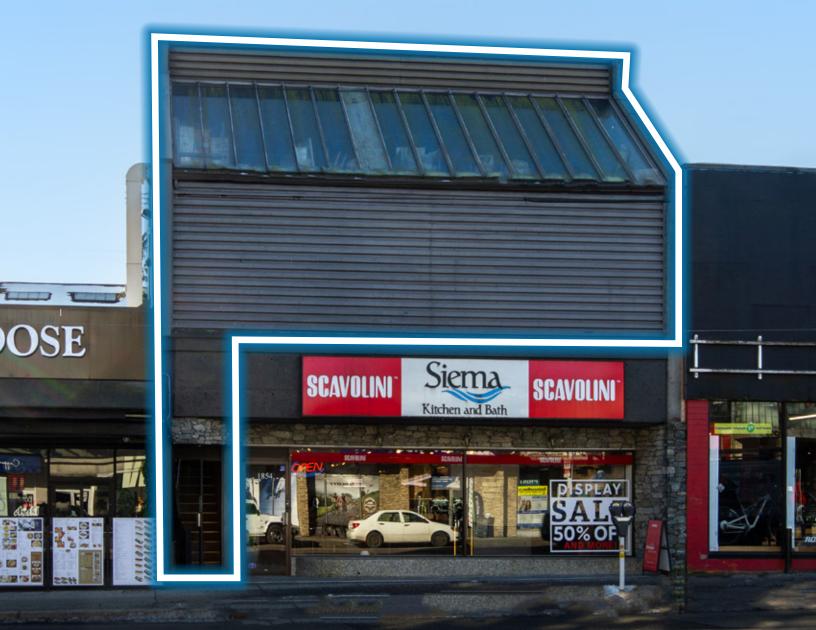

## THE LOCATION

Strategically positioned mid-block on W 4th Avenue between Cypress and Burrard Street, this prime retail space sits in the heart of Kitsilano one of Vancouver's most sought-after neighborhoods. Consistently voted Vancouver's Best Neighborhood by Georgia Straight readers, Kitsilano is renowned for its vibrant mix of residential, retail, dining, and recreational attractions.

## **THE FEATURES**

Prime second level commercial premise situated along W 4th Ave in Kitsilano, featuring a private dedicated main level entry

Dock level loading zone at rear

Soaring ceiling heights with clear span space