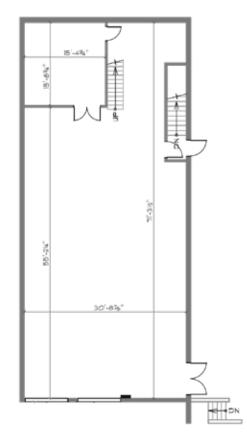

## **FLOOR PLAN & SALIENT FACTS**

| SIZE:1             | BASIC RENT:   | ADDITIONAL RENT:    | <b>GROSS RENT:</b> <sup>2</sup> | AVAILABILITY         |
|--------------------|---------------|---------------------|---------------------------------|----------------------|
| 2,308 SF (Approx.) | \$45.00 PSFPA | \$21.23 (2025 est.) | \$12,738.24/month + GST         | Please contact agent |

<sup>1</sup>All sizes are approximate and subject to verification <sup>2</sup>Gross rent currently equates to this amount plus GST. Lease to be fully triple net. <sup>\*</sup>Floor plan may not be 100% accurate and is subject to verification.