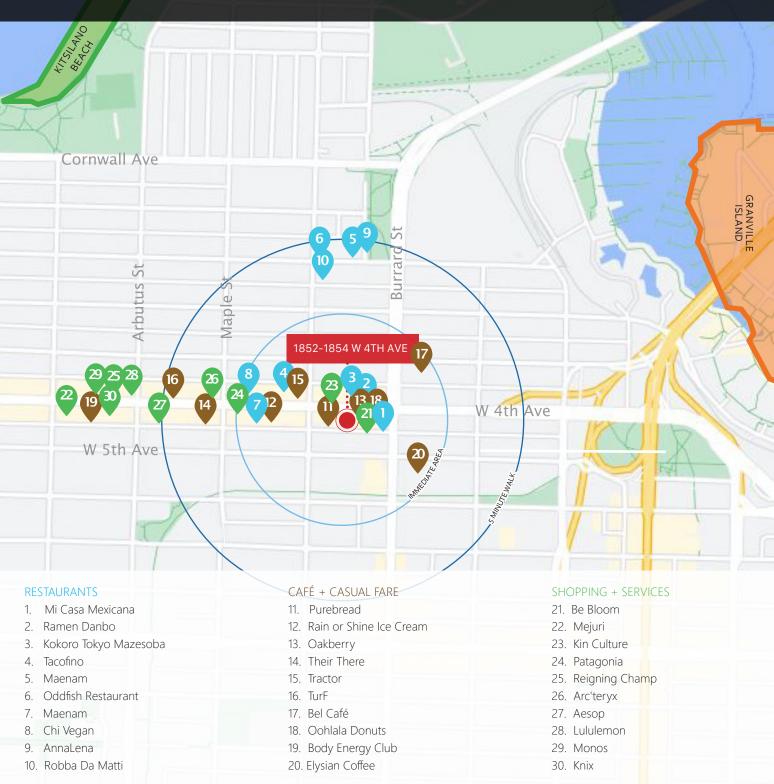

## THE LOCATION

Strategically positioned mid-block on W 4th Avenue between Cypress and Burrard Street, this prime retail space sits in the heart of Kitsilano one of Vancouver's most sought-after neighborhoods. Consistently voted Vancouver's Best Neighborhood by Georgia Straight readers, Kitsilano is renowned for its vibrant mix of residential, retail, dining, and recreational attractions.

Surrounded by top-tier retailers like Lululemon, Patagonia, Arc'teryx, and Reigning Champ, as well as acclaimed restaurants such as Au Comptoir, and Mae Nam, this bustling retail corridor benefits from high foot traffic and strong local demographics. With seamless access to major routes like Burrard Street and W Broadway, the location offers exceptional connectivity to surrounding neighborhoods and downtown Vancouver.

Dock level loading zone at rear

Ample parking available onsite

Large retail display windows, with excellent signage potential and abundant natural light

Numerous restaurants, premier shops and amenities in the immediate area with street parking and access to transit

Steps from the future Broadway Subway Station Line