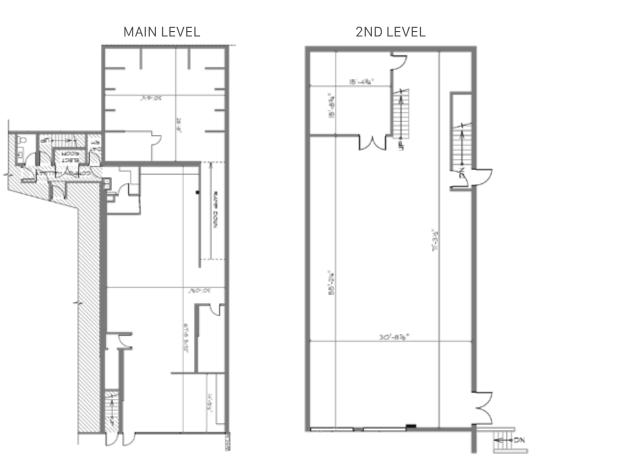

## **FLOOR PLAN & SALIENT FACTS**

| SIZE (Approx.): <sup>1</sup>                                          | BASIC RENT:          | ADDITIONAL RENT:    | AVAILABILITY         |
|-----------------------------------------------------------------------|----------------------|---------------------|----------------------|
| Main Level: 3,219 SF<br>2nd Level: 2,308 SF<br>Total: <b>5,527 SF</b> | Please contact agent | \$21.23 (2025 est.) | Please contact agent |