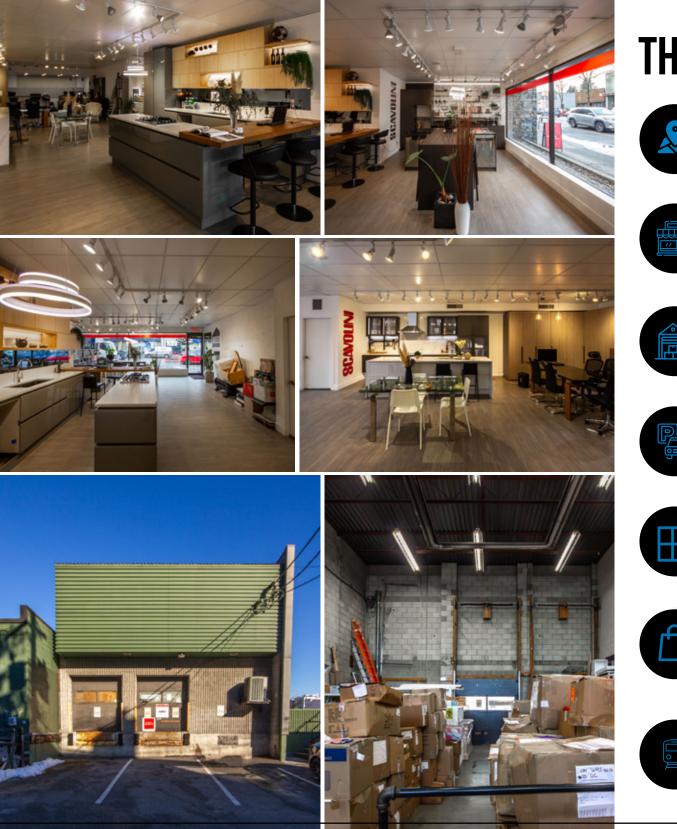

## **THE FEATURES**

Rare full building opportunity along W 4th Ave in the heart of Kitsilano

Phenomenal frontage and exposure, featuring a beautifully improved design showroom premise with private offices

Dock level loading zone at rear

Ample parking available onsite

Large retail display windows, with excellent signage potential and abundant natural light

Numerous restaurants, premier shops and amenities in the immediate area with street parking and access to transit