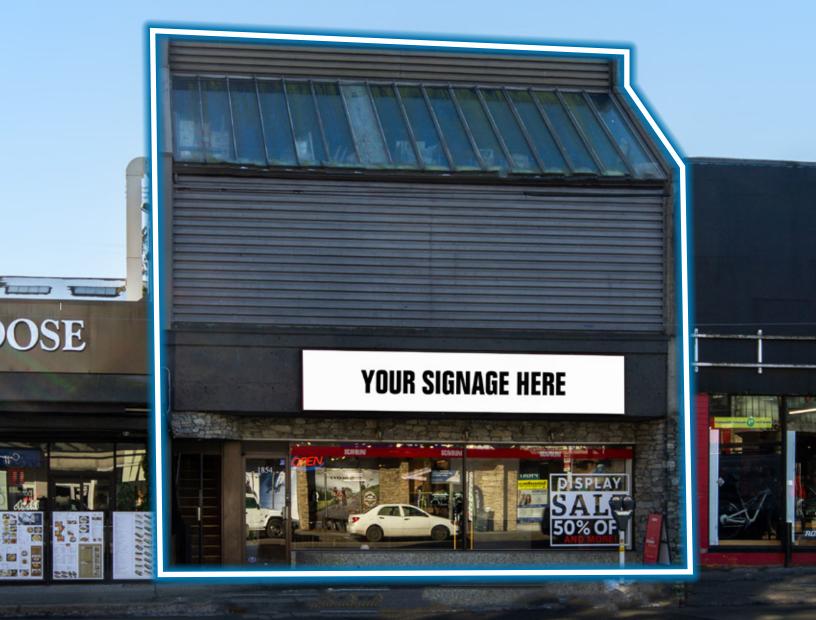

## FOR LEASE **1852 - 1854** W 4TH AVENUE

Rare Full Building Kitsilano Opportunity

ROBERT THAM 604.609.0882 Ext. 223 robert@corbelcommercial.com MARC SAUL PREC 604.609.0882 Ext. 222 marc@corbelcommercial.com

## **THE FEATURES**

Rare full building opportunity along W 4th Ave in the heart of Kitsilano

Phenomenal frontage and exposure, featuring a beautifully improved design showroom premise with private offices

Dock level loading zone at rear

Ample parking available onsite

Large retail display windows, with excellent signage potential and abundant natural light

Numerous restaurants, premier shops and amenities in the immediate area with street parking and access to transit