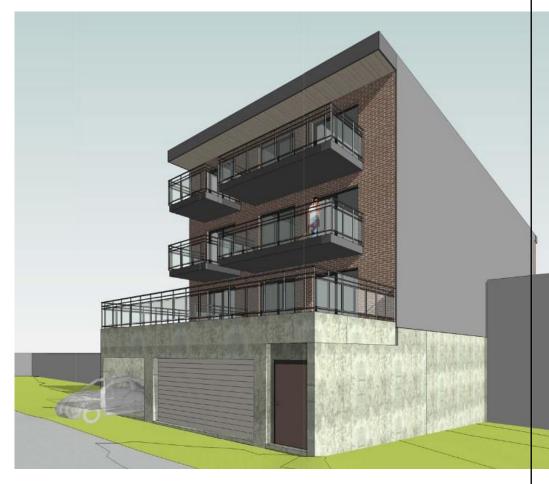

# 938 COMMERCIAL DRIVE

For Lease | Prime Commercial Drive Retail Opportunity

#### THE FEATURES

The latest newly constructed secured Market Rental Project in the heart of "The Drive"

Expansive ceiling heights throughout

Large glass retail storefront providing excellent visibility with abundant natural light

Exceptional exposure and frontage with amazing signage potential and a prime patio seating opportunity

Rare small format retail premise ideal for limited food retail, health and wellness services, and boutique retail uses