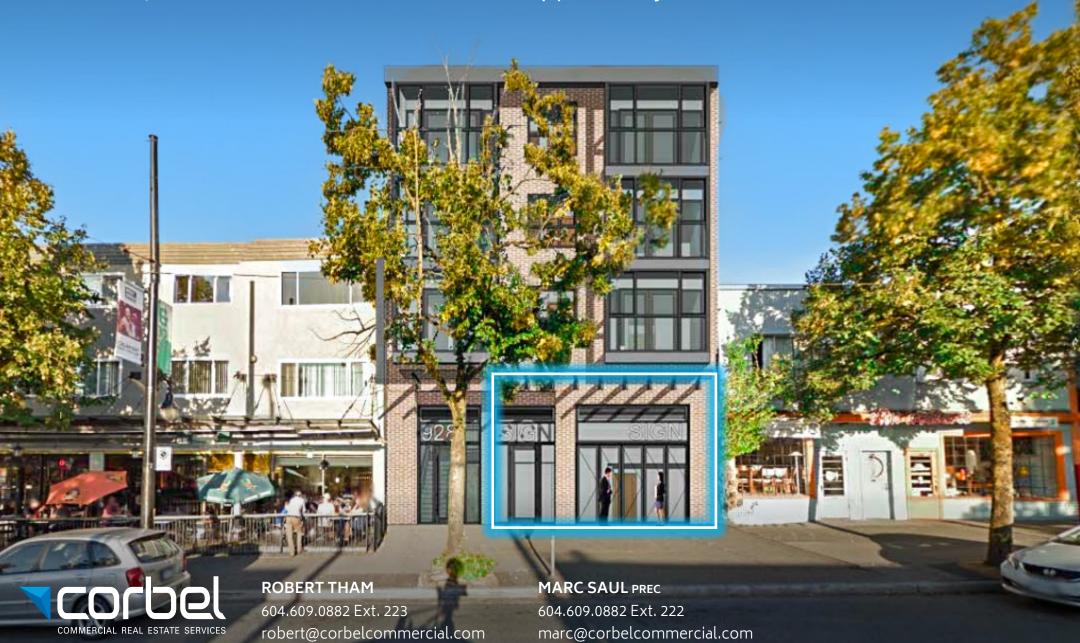

# 938 COMMERCIAL DRIVE

For Lease | Prime Commercial Drive Retail Opportunity

#### THE FEATURES

The latest newly constructed secured Market Rental Project in the heart of "The Drive"

Expansive ceiling heights throughout

Large glass retail storefront providing excellent visibility with abundant natural light

Exceptional exposure and frontage with amazing signage potential and a prime patio seating opportunity

Rare small format retail premise ideal for limited food retail, health and wellness services, and boutique retail uses