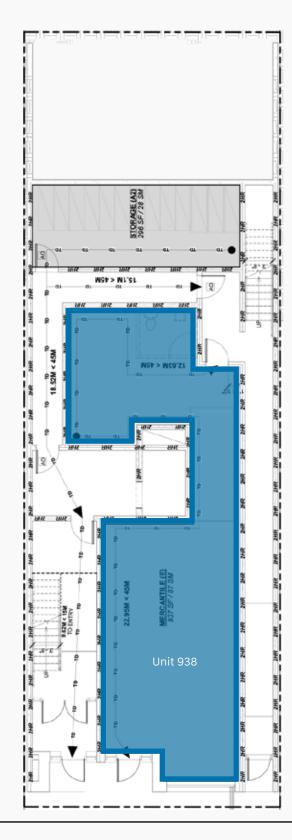

## **SALIENT FACTS**

**SIZE:**<sup>1</sup> 937 SF (Approx.)

**ZONING:** C-2C1 (Commercial)

BASIC RENT:<sup>2</sup> \$50.00 NNN PSFPA

**ADDITIONAL RENT:** \$20.00 (2024 est.)

**GROSS RENT:** \$5,413.33/month + GST

**AVAILABILITY:** Immediately

<sup>1</sup>All sizes are approximate and subject to verification.
<sup>2</sup>Gross rent currently equates to this amount plus GST. Lease to be fully triple net.

24. Studio Full Bloom