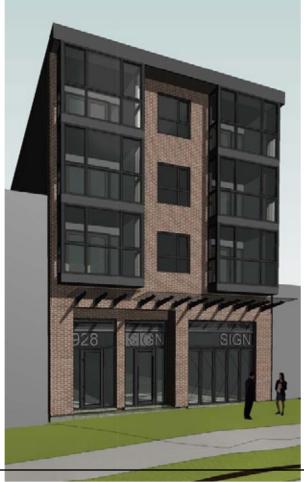

#### THE FEATURES

The latest newly constructed secured Market Rental Project in the heart of "The Drive"

Expansive ceiling heights throughout

Large glass retail storefront providing excellent visibility with abundant natural light

Exceptional exposure and frontage with amazing signage potential and a prime patio seating opportunity

Rare small format retail premise ideal for limited food retail, health and wellness services, and boutique retail uses