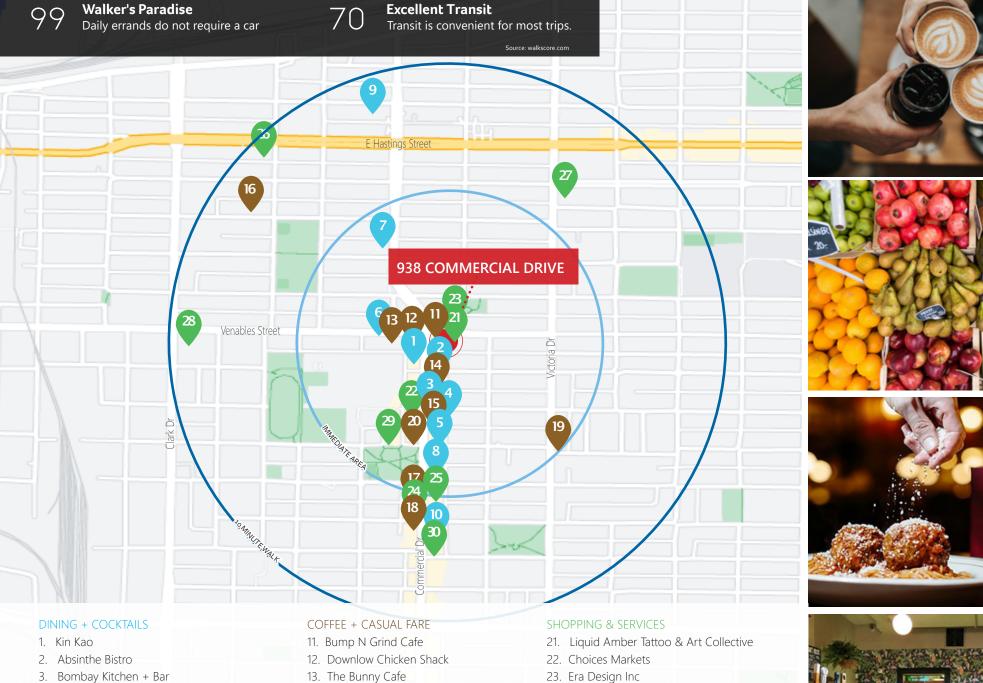

## THE LOCATION

"The Drive" is known for its vibrant and multicultural character. The district is home to numerous retailers, cozy cafés, trendy clothing boutiques and award-winning restaurants. It is also home to Vancouver's own 8 block officially designated Little Italy, which represents more than 60 years of Italian heritage. This newly constructed secured Market Rental Project has exceptional traffic and pedestrian exposure for those tenants seeking an immediately prominent location. Some notable neighbours include Kin Kao, Lunch Lady, and Downlow Chicken Shack. The property is located in close proximity to countless other popular destinations/amenities and is within walking distance for many neighbouring residences.

25. Exposure Clothing

29. Britannia Community Centre

30. Soulessentials Records

26. NOFRILLS

27. Bosa Foods

28. Fujiya Foods

14. Mogu Fried Chicken

16. Earnest Ice Cream

18. LIVIA Forno e Vino

19. Via Tevere Pizzeria

17. Don Oso's Restaurant

20. Community Taps + Pizza

15. Moja Coffee

4. Lunch Lady

8. Magari by Oca

9. Resurrection Spirits

5. Sula Indian Restaurant6. East Van Brewing Company

7. Pepino's Spaghetti House

10. Marcello Ristorante & Pizzeria