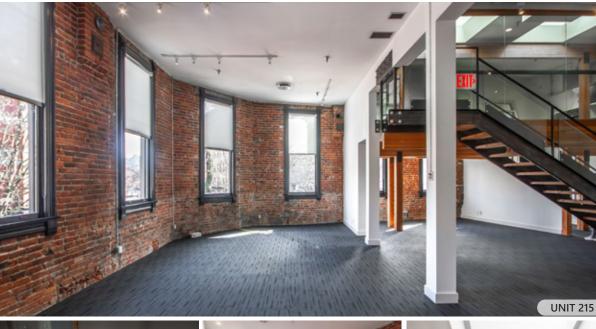

## THE FEATURES

Prominent corner office premises at the centre of Maple Tree Square in historic Gastown

Restored heritage façade with new windows, exposed brick, and stunning exposed beams

Bright and spacious floor plans

Unit 215 and 205 includes a private dedicated kitchenette

Located within the Alhambra Building, a fully restored award winning character building integrated into Gaolers Mews & the Garage - all developed by the Salient Group

Excellent transit access with numerous popular eateries, boutiques, and amenities in the immediate vicinity

**UNIT 215** 

## **FLOOR PLAN & SALIENT FACTS**

| UNIT:               | SIZE:1             | <b>BASIC RENT:</b>   | ADDITIONAL RENT:    | AVAILABILITY |
|---------------------|--------------------|----------------------|---------------------|--------------|
| 219                 | 461 SF (Approx.)   | Please contact agent | \$26.61 (2024 est.) | Immediately  |
| 205                 | 2,255 SF (Approx.) | Please contact agent | \$26.61 (2024 est.) | Immediately  |
| 215                 | 2,294 SF (Approx.) | Please contact agent | \$26.61 (2024 est.) | Immediately  |
| $205 + 215 + 219^2$ | 5,010 SF (Approx.) | Please contact agent | \$26.61 (2024 est.) | Immediately  |