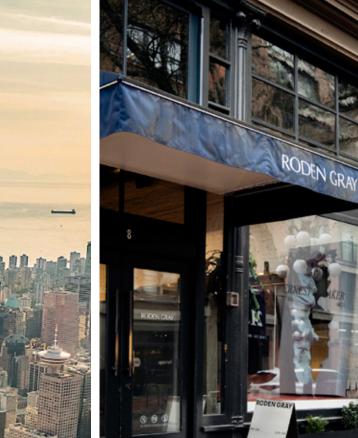

## THE LOCATION

The Alhambra Building is located within the iconic Gaoler's Mews development which includes the award winning Garage and Terminus + Grand Developments by Salient Developments. The landmark property is ideally located at the corner of Carrall and Water Streets in the heart of Gastown, a preserved heritage zone adjacent to Vancouver's financial core.

Gastown has become home to numerous design studios, technological and software companies, and leading architectural firms. This opportunity neighbors some of Vancouver's Michelin-recommended restaurants including L'Abattoir and PIDGIN, as well as other eateries and bars such as L'Abattoir, Greta, Twisted Fork, MeeT in Gastown, and Monarca. Additionally, notable retailers within the immediate area include COS, Maison Kitsune, Gravity Pope, Roden Gray & Herschel Supply Co. This is an exceptional and strategic opportunity to lease fully improved, character office space, in a prime location, in one of Gastown's most iconic buildings.

## THE FEATURES

Prominent corner office premises at the centre of Maple Tree Square in historic Gastown

Restored heritage façade with new windows, exposed brick, and stunning exposed beams

Bright and spacious floor plans