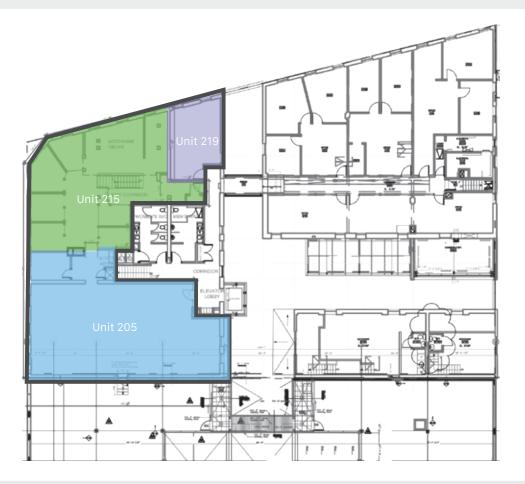

## **FLOOR PLAN & SALIENT FACTS**

| UNIT:               | SIZE:1             | <b>BASIC RENT:</b>   | ADDITIONAL RENT:    | AVAILABILITY |
|---------------------|--------------------|----------------------|---------------------|--------------|
| 219                 | 461 SF (Approx.)   | Please contact agent | \$26.61 (2024 est.) | Immediately  |
| 205                 | 2,255 SF (Approx.) | Please contact agent | \$26.61 (2024 est.) | Immediately  |
| 215                 | 2,294 SF (Approx.) | Please contact agent | \$26.61 (2024 est.) | Immediately  |
| $205 + 215 + 219^2$ | 5,010 SF (Approx.) | Please contact agent | \$26.61 (2024 est.) | Immediately  |

<sup>1</sup>All sizes are approximate and subject to verification

<sup>3</sup>Combined units.

\*All units are interconnected, but can be leased separately.

'Floor plan may not be 100% accurate and is subject to verification and remeasurement.