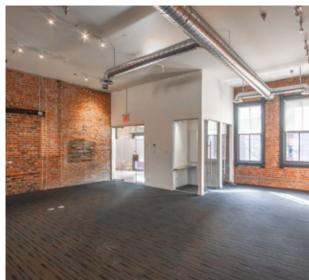

## THE FEATURES

Prominent corner office premises at the centre of Maple Tree Square in historic Gastown

Restored heritage façade with new windows, exposed brick, and stunning exposed beams

Bright and spacious floor plans

Unit 215 and 205 includes a private dedicated kitchenette

Located within the Alhambra Building, a fully restored award winning character building integrated into Gaolers Mews & the Garage - all developed by the Salient Group

Excellent transit access with numerous popular eateries, boutiques, and amenities in the immediate vicinity

**UNIT 215** 