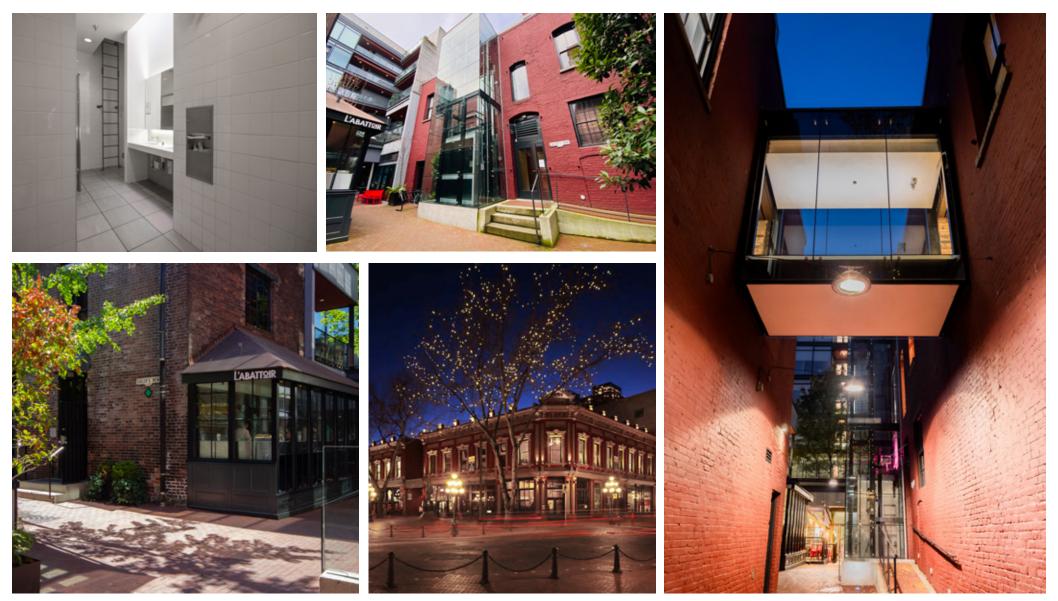

## THE LOCATION

The Alhambra Building is located within the iconic Gaoler's Mews development which includes the award winning Garage and Terminus + Grand Developments by Salient Developments. The landmark property is ideally located at the corner of Carrall and Water Streets in the heart of Gastown, a preserved heritage zone adjacent to Vancouver's financial core.

Gastown has become home to numerous design studios, technological and software companies, and leading architectural firms. This opportunity neighbors some of Vancouver's Michelin-recommended restaurants including L'Abattoir and PIDGIN, as well as other eateries and bars such as L'Abattoir, Greta, Twisted Fork, MeeT in Gastown, and Monarca. Additionally, notable retailers within the immediate area include COS, Maison Kitsune, Gravity Pope, Roden Gray & Herschel Supply Co. This is an exceptional and strategic opportunity to lease fully improved, character office space, in a prime location, in one of Gastown's most iconic buildings.

## THE FEATURES

Prominent corner office premises at the centre of Maple Tree Square in historic Gastown

Restored heritage façade with new windows, exposed brick, and stunning exposed beams

Bright and spacious floor plans