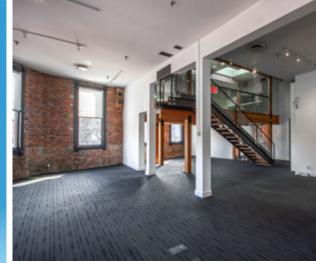

## THE FEATURES

Prominent corner office premises at the centre of Maple Tree Square in historic Gastown

Restored heritage façade with new windows, exposed brick, and stunning exposed beams

Bright and spacious floor plans

Unit 215 and 205 includes a private dedicated kitchenette

Located within the Alhambra Building, a fully restored award winning character building integrated into Gaolers Mews & the Garage - all developed by the Salient Group

Excellent transit access with numerous popular eateries, boutiques, and amenities in the immediate vicinity

**UNIT 215** 