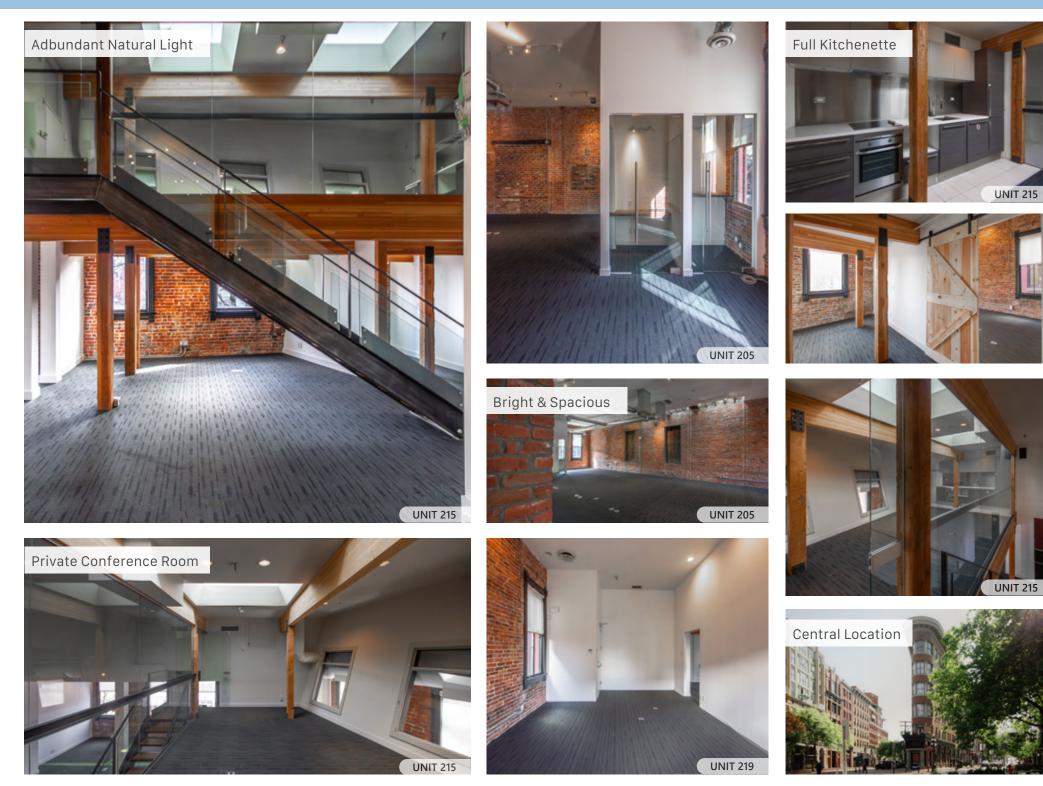

## THE FEATURES

Prominent corner office premises at the centre of Maple Tree Square in historic Gastown

Restored heritage façade with new windows, exposed brick, and stunning exposed beams

Bright and spacious floor plans

Unit 215 and 205 includes a private dedicated kitchenette

Located within the Alhambra Building, a fully restored award winning character building integrated into Gaolers Mews & the Garage - all developed by the Salient Group

Excellent transit access with numerous popular eateries, boutiques, and amenities in the immediate vicinity

**UNIT 215** 