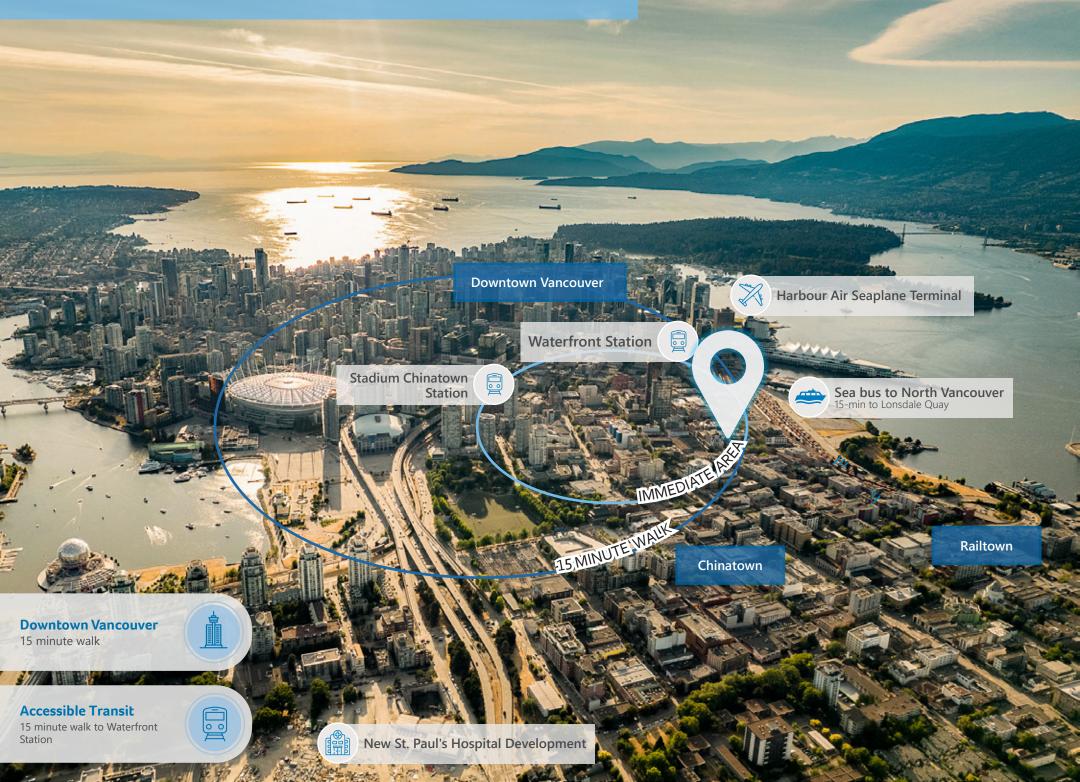

## THE LOCATION

The Alhambra Building is located within the iconic Gaoler's Mews development which includes the award winning Garage and Terminus + Grand Developments by Salient Developments. The landmark property is ideally located at the corner of Carrall and Water Streets in the heart of Gastown, a preserved heritage zone adjacent to Vancouver's financial core.

Gastown has become home to numerous design studios, technological and software companies, and leading architectural firms. This opportunity neighbors some of Vancouver's Michelin-recommended restaurants including L'Abattoir and PIDGIN, as well as other eateries and bars such as L'Abattoir, Greta, Twisted Fork, MeeT in Gastown, and Monarca. Additionally, notable retailers within the immediate area include COS, Maison Kitsune, Gravity Pope, Roden Gray & Herschel Supply Co. This is an exceptional and strategic opportunity to lease fully improved, character office space, in a prime location, in one of Gastown's most iconic buildings.

Excellent transit access with numerous popular eateries, boutiques, and amenities in the immediate vicinity

**UNIT 215** 