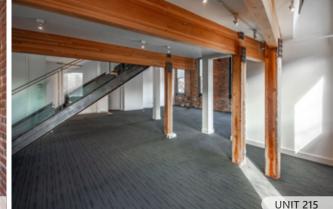

## THE FEATURES

Prominent corner office premises at the centre of Maple Tree Square in historic Gastown

Restored heritage façade with new windows, exposed brick, and stunning exposed beams

Bright and spacious floor plans

Unit 215 and 205 includes a private dedicated kitchenette

Located within the Alhambra Building, a fully restored award winning character building integrated into Gaolers Mews & the Garage - all developed by the Salient Group

Excellent transit access with numerous popular eateries, boutiques, and amenities in the immediate vicinity

**UNIT 215** 

## **FLOOR PLAN & SALIENT FACTS**

| UNIT:               | SIZE:1             | <b>BASIC RENT:</b>   | ADDITIONAL RENT:    | AVAILABILITY |
|---------------------|--------------------|----------------------|---------------------|--------------|
| 219                 | 461 SF (Approx.)   | Please contact agent | \$26.61 (2024 est.) | Immediately  |
| 205                 | 2,255 SF (Approx.) | Please contact agent | \$26.61 (2024 est.) | Immediately  |
| 215                 | 2,294 SF (Approx.) | Please contact agent | \$26.61 (2024 est.) | Immediately  |
| $205 + 215 + 219^2$ | 5,010 SF (Approx.) | Please contact agent | \$26.61 (2024 est.) | Immediately  |