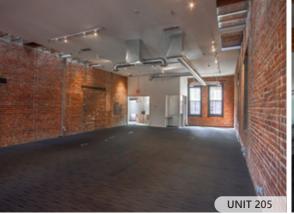

## THE FEATURES

Prominent corner office premises at the centre of Maple Tree Square in historic Gastown

Restored heritage façade with new windows, exposed brick, and stunning exposed beams

Bright and spacious floor plans

Unit 215 and 205 includes a private dedicated kitchenette

Located within the Alhambra Building, a fully restored award winning character building integrated into Gaolers Mews & the Garage - all developed by the Salient Group

## **FLOOR PLAN & SALIENT FACTS**

| UNIT:               | SIZE:1             | <b>BASIC RENT:</b>   | ADDITIONAL RENT:    | AVAILABILITY |
|---------------------|--------------------|----------------------|---------------------|--------------|
| 219                 | 461 SF (Approx.)   | Please contact agent | \$26.61 (2024 est.) | Immediately  |
| 205                 | 2,255 SF (Approx.) | Please contact agent | \$26.61 (2024 est.) | Immediately  |
| 215                 | 2,294 SF (Approx.) | Please contact agent | \$26.61 (2024 est.) | Immediately  |
| $205 + 215 + 219^2$ | 5,010 SF (Approx.) | Please contact agent | \$26.61 (2024 est.) | Immediately  |