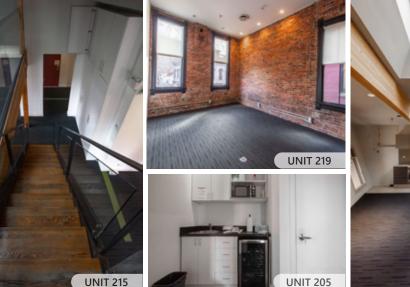

## THE FEATURES

Prominent corner office premises at the centre of Maple Tree Square in historic Gastown

Restored heritage façade with new windows, exposed brick, and stunning exposed beams

Bright and spacious floor plans

Unit 215 and 205 includes a private dedicated kitchenette

Located within the Alhambra Building, a fully restored award winning character building integrated into Gaolers Mews & the Garage - all developed by the Salient Group

Excellent transit access with numerous popular eateries, boutiques, and amenities in the immediate vicinity

**UNIT 215** 