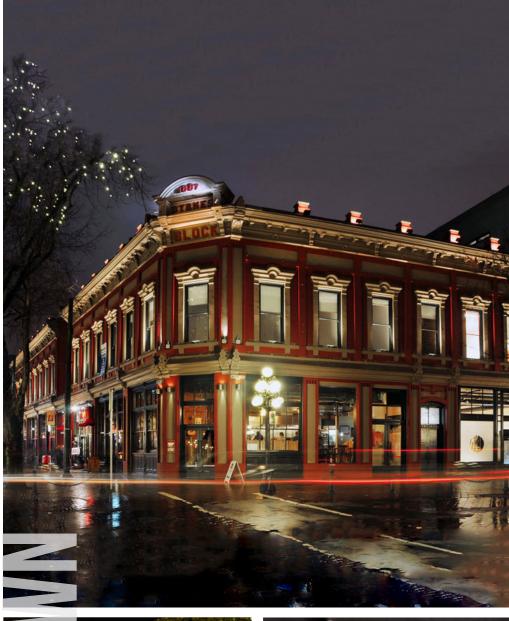

## THE LOCATION

The Alhambra Building is located within the iconic Gaoler's Mews development which includes the award winning Garage and Terminus + Grand Developments by Salient Developments. The landmark property is ideally located at the corner of Carrall and Water Streets in the heart of Gastown, a preserved heritage zone adjacent to Vancouver's financial core.

Gastown has become home to numerous design studios, technological and software companies, and leading architectural firms. This opportunity neighbors some of Vancouver's Michelin-recommended restaurants including L'Abattoir and PIDGIN, as well as other eateries and bars such as L'Abattoir, Greta, Twisted Fork, MeeT in Gastown, and Monarca. Additionally, notable retailers within the immediate area include COS, Maison Kitsune, Gravity Pope, Roden Gray & Herschel Supply Co. This is an exceptional and strategic opportunity to lease fully improved, character office space, in a prime location, in one of Gastown's most iconic buildings.