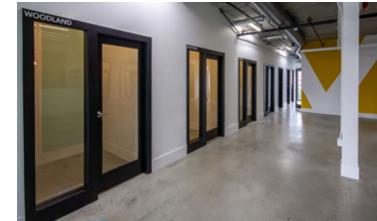

**UNIT 308** 

- Turnkey space, ready for immediate
- Mix of open and enclosed office
- Premises can be demised into three individual units of approximately 1,350 SF – please contact agent for more details