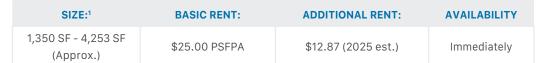

UNIT 204

| SIZE:1             | BASIC RENT:   | ADDITIONAL RENT:    | GROSS RENT:            | AVAILABILITY |
|--------------------|---------------|---------------------|------------------------|--------------|
| 1,343 SF (Approx.) | \$25.00 PSFPA | \$12.87 (2025 est.) | \$4,238.28/month + GST | Immediately  |

<sup>1</sup>All sizes are approximate and subject to verification.
<sup>2</sup>Gross rent currently equates to this amount plus GST. Lease to be fully triple net.
\*Floor plans may not be 100% accurate and are subject to verification.