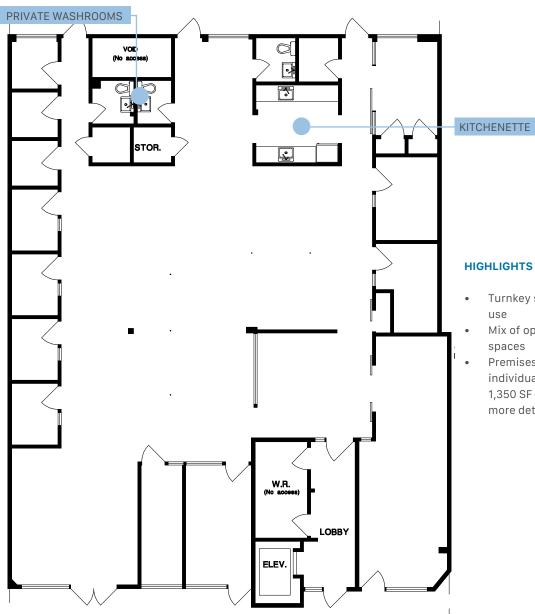

### THE FEATURES

Newly renovated building located in trendy Strathcona

Natural light from windows on both sides of the premises including harbour and mountain views

Passenger elevator access

Dedicated in-suite washrooms and private kitchenette available

<sup>1</sup>All sizes are approximate and subject to verification.
<sup>2</sup>Gross rent currently equates to this amount plus GST. Lease to be fully triple net.
\*Floor plans may not be 100% accurate and are subject to verification.

**UNIT 308** 

- Turnkey space, ready for immediate
- Mix of open and enclosed office
- Premises can be demised into three individual units of approximately 1,350 SF – please contact agent for more details