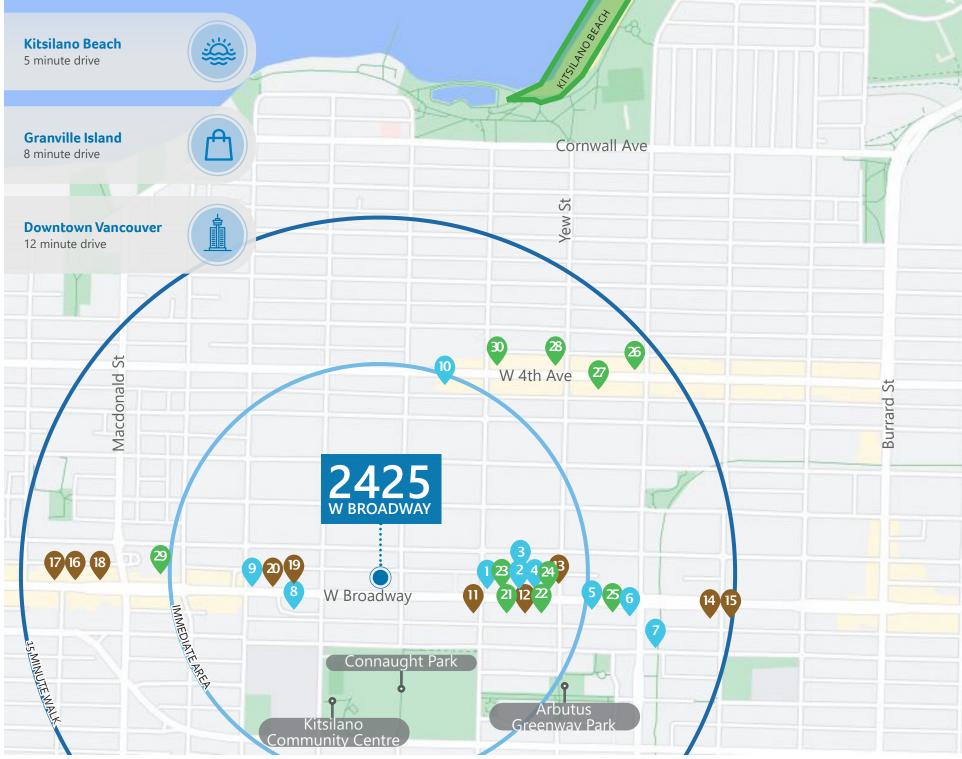

#### **ICONIC & STRATEGIC KITSILANO** LOCATION

 Consistently named "Vancouver's Best Neighborhood" by Georgia Straight's annual reader survey

Located along West Broadway Bus Line with rapid transit access to UBC

#### LIFESTYLE NODE

Blocks away from the West Broadway Shopping Strip, lined with shops, boutiques, eateries and cafes

Amenity Rich neighborhood, steps from Connaught Park, Kitsilano Community Centre, and a short drive to Kitsilano Beach and Granville Island

#### **EXCEPTIONAL MARKET FUNDAMENTALS**

- Kitsilano has historically low 0.9% vacancy rate (CMHC – Oct 2023)
- Median Rental for all bedroom counts at a staggering 49% higher than national average (Zumper -March 2023)
- Strong Rental Upside with significant repositioning potential

#### **DINING + COCKTAILS**

- 1. Casereccio Foods
- 2. Super Smash Burgers
- 3. Glitch Retro Arcade Bar
- 4. The Regal Beagle
- 5. Temaki Sushi
- 6. Gyo Para Gyoza & Ramen Bar
- 7. Napoletana Pizza
- 8. White Spot
- 9. Folke
- 10. Raisu

#### **COFFEE + CASUAL FARE**

- 11. Platform 7 Coffee
- 12. Edible Flours
- 13. Livni Café & Bakery
- 14. Pallet Coffee Roasters
- 15. Blenz Coffee
- 16. Solly's Bagelry
- 17. Purebread
- 18. Kung Fu Tea
- 19. Thomas Haas
- 20. Uno Gelato

#### AMENITIES + SHOPPING

- 21. IGA
- 22. London Drugs
- 23. Popeye's Supplements
- 24. Ride On Bike Shop
- 25. Fitness World
- 26. lululemon
- 27. Mejuri
- 28. Arc'teryx
- 29. Safeway
- 30. Whole Foods