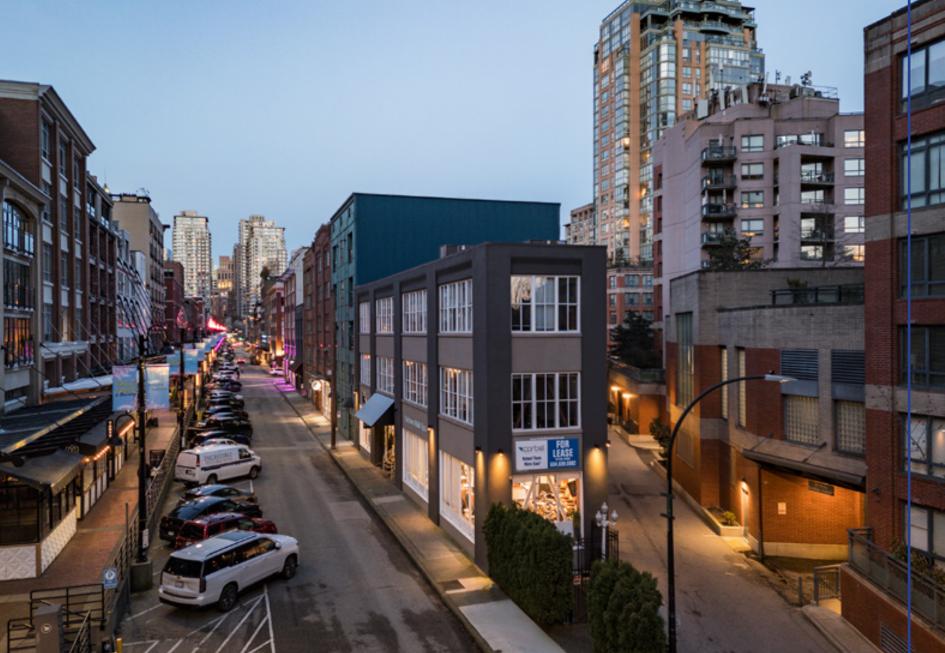

### THE LOCATION

Yaletown has been established as a premier shopping and entertainment destination, distinct with fashionable boutiques and high-end restaurants including The Flying Pig, Brix and Mortar, Elisa, Minami, and many more. In addition, several high technology firms and and thriving technology and VFX companies are situated in the area.

1260 Hamilton Street is in proximity to the central business district, the West End, False Creek, David Lam Park, Roundhouse Community Centre, and the Seawall. Additionaly, the subject property is also within walking distance from Yaletown-Roundhouse Skytrain Station and offers ample street parking in the immediate area.