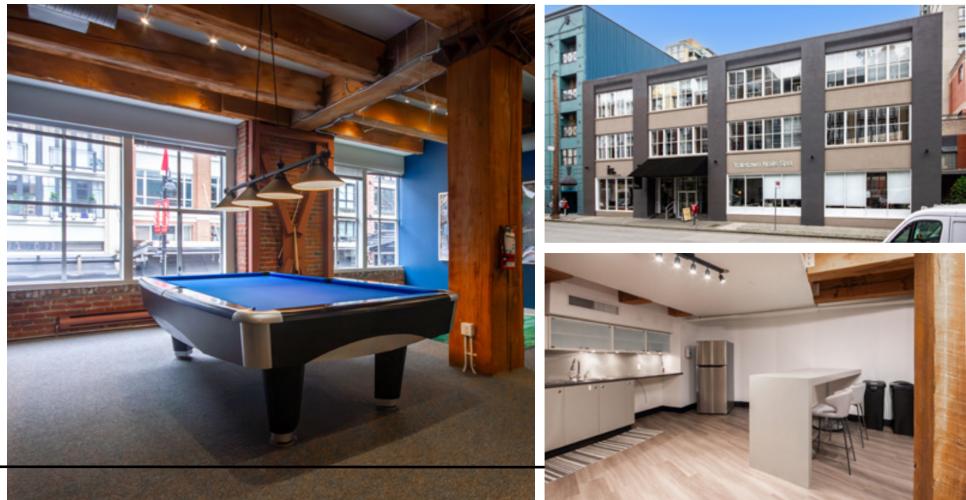

## **THE OPPORTUNITY** Play, work, & live. Be a part of Yaletown's vibrant community.

Don't miss out on this incredible opportunity to own a character stand-alone commercial building in the highly sought-after Yaletown District of Vancouver. Located near the intersection of Hamilton Street and Drake Street, this 3-storey plus lower-level building spans over 11,000 square feet and offers a mix of office, retail, and retail service uses. The rectangular-shaped site covers approximately 3,903 square feet and boasts an impressive 134 feet of frontage along Hamilton Street. Inside this beautiful character building, you will find a charming and bright lobby, a passenger elevator, exposed brick and beam accents, HVAC, and much more. This is a once-in-a-lifetime chance, so do not hesitate to contact us today for further details on this amazing opportunity.