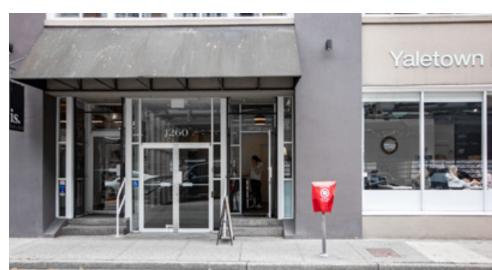

## **THE OPPORTUNITY** Play, work, & live. Be a part of Yaletown's vibrant community.

Don't miss out on this incredible opportunity to own a character stand-alone commercial building in the highly sought-after Yaletown District of Vancouver. Located near the intersection of Hamilton Street and Drake Street, this 3-storey plus lower-level building spans over 11,000 square feet and offers a mix of office, retail, and retail service uses. The rectangular-shaped site covers approximately 3,903 square feet and boasts an impressive 134 feet of frontage along Hamilton Street. Inside this beautiful character building, you will find a charming and bright lobby, a passenger elevator, exposed brick and beam accents, HVAC, and much more. This is a once-in-a-lifetime chance, so do not hesitate to contact us today for further details on this amazing opportunity.

#### **Civic Address**

1260 Hamilton Street, Vancouver BC