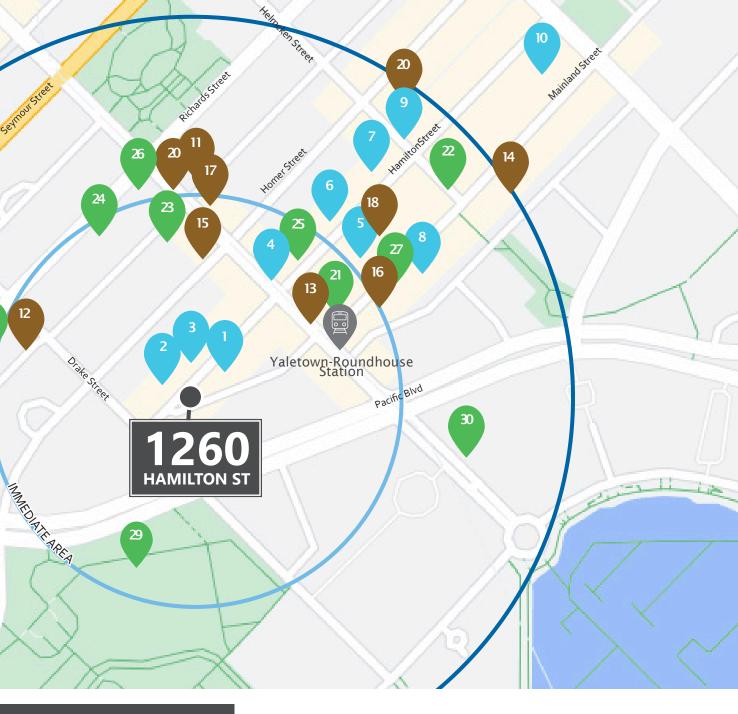

1260 Hamilton Street is in proximity to the central business district, the West End, False Creek, David Lam Park, Roundhouse Community Centre, and the Seawall. Additionaly, the subject property is also within walking distance from Yaletown-Roundhouse Skytrain Station and offers ample street parking in the immediate area.

## SURROUNDING AMENITIES

MINUTENARY

#### DINING

- 1. Rodney's Oyster House
- 2. Alchemy Bar and Kitchen
- 3. Tasty Indian Bistro
- 4. Cactus Club Cafe
- 5. The Flying Pig
- 6. Brix and Mortar
- 7. Elisa
- 8. Minami
- 9. Blue Water Cafe
- 10. The Keg Steakhouse + Bar

#### DESIGN

- 11. Coo Coo Coffee
- 12. Kurotaki Chabann
- 13. Starbucks
- 14. Bake 49
- 15. JJ Bean Coffee Roasters
- 16. Black Echo Coffee
- 17. Glory Juice Co.
- 18. Mister Artisan Ice Cream
- 19. Matchstick Yaletown
- 20. Small Victory Bakery

#### COMPANIES

- 21. Strozzi's Eyewear
- 22. Mavi Jeans
- 23. Mine & Yours
- 24. Jaybird Studio
- 25. Brooklyn Clothing co.
- 26. Choices Markets
- 27. Global Atomic Designs
- 28. Farm to Table Market
- 29. Elsie Roy Elementary
- 30. Urban Fare