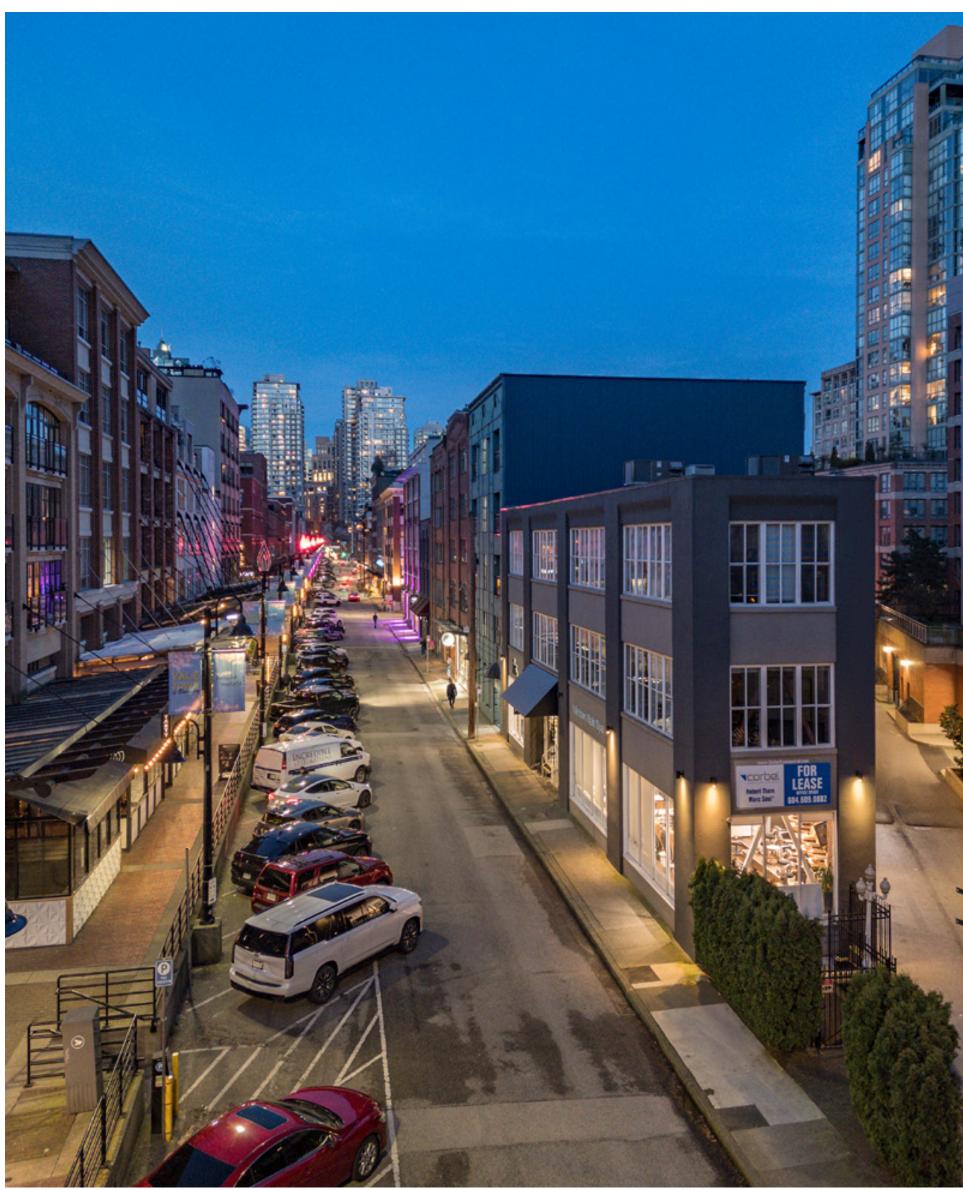

#### **ICONIC & STRATEGIC LOCATION**

Situated in Vancouver's vibrant Yaletown district, this exceptional investment property is located on Hamilton Street, between Davie and Drake Street.

### THE LOCATION

Yaletown has been established as a premier shopping and entertainment destination, distinct with fashionable boutiques and high-end restaurants including The Flying Pig, Brix and Mortar, Elisa, Minami, and many more. In addition, several high technology firms and and thriving technology and VFX companies are situated in the area.

1260 Hamilton Street is in proximity to the central business district, the West End, False Creek, David Lam Park, Roundhouse Community Centre, and the Seawall. Additionaly, the subject property is also within walking distance from Yaletown-Roundhouse Skytrain Station and offers ample street parking in the immediate area.