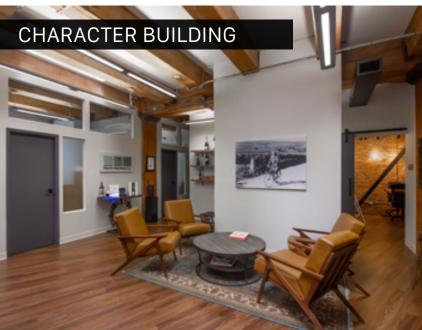

## **THE OPPORTUNITY** Play, work, & live. Be a part of Yaletown's vibrant community.

Don't miss out on this incredible opportunity to own a character stand-alone commercial building in the highly sought-after Yaletown District of Vancouver. Located near the intersection of Hamilton Street and Drake Street, this 3-storey plus lower-level building spans over 11,000 square feet and offers a mix of office, retail, and retail service uses. The rectangular-shaped site covers approximately 3,903 square feet and boasts an impressive 134 feet of frontage along Hamilton Street. Inside this beautiful character building, you will find a charming and bright lobby, a passenger elevator, exposed brick and beam accents, HVAC, and much more. This is a once-in-a-lifetime chance, so do not hesitate to contact us today for further details on this amazing opportunity.