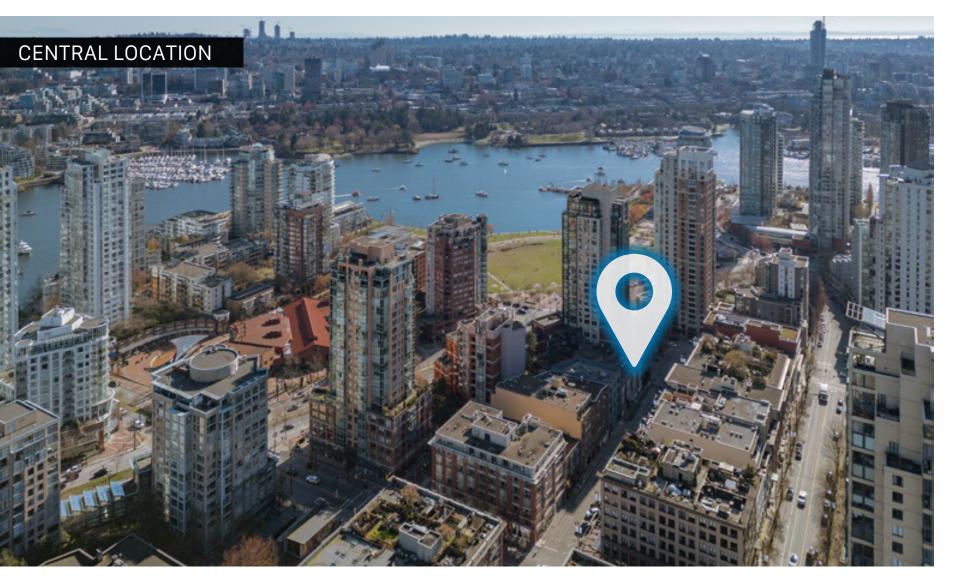

#### **ICONIC & STRATEGIC LOCATION**

Situated in Vancouver's vibrant Yaletown district, this exceptional investment property is located on Hamilton Street, between Davie and Drake Street.

1260 Hamilton Street is in proximity to the central business district, the West End, False Creek, David Lam Park, Roundhouse Community Centre, and the Seawall. Additionaly, the subject property is also within walking distance from Yaletown-Roundhouse Skytrain Station and offers ample street parking in the immediate area.