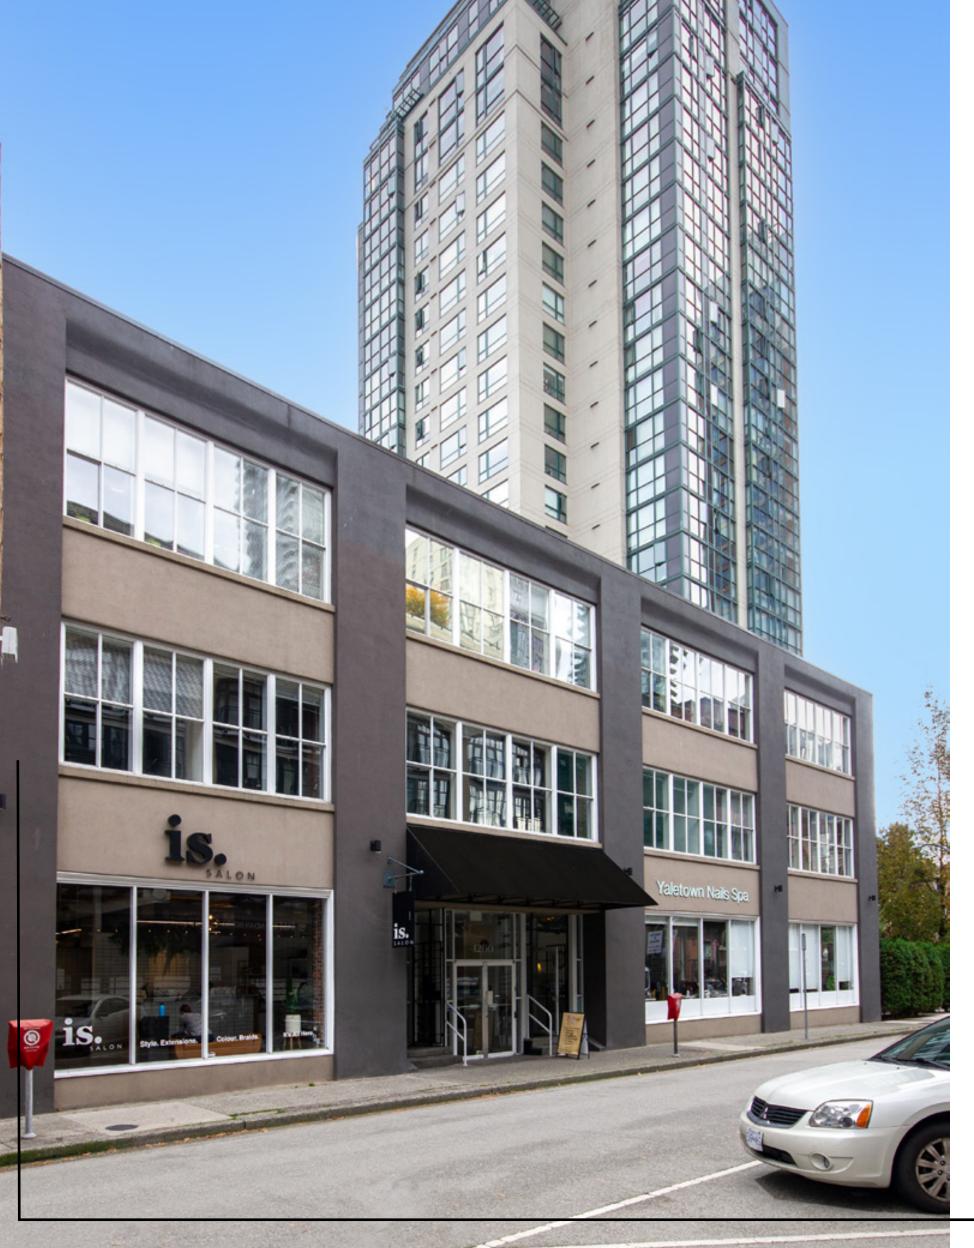

## **THE OPPORTUNITY** Play, work, & live. Be a part of Yaletown's vibrant community.

Don't miss out on this incredible opportunity to own a character stand-alone commercial building in the highly sought-after Yaletown District of Vancouver. Located near the intersection of Hamilton Street and Drake Street, this 3-storey plus lower-level building spans over 11,000 square feet and offers a mix of office, retail, and retail service uses. The rectangular-shaped site covers approximately 3,903 square feet and boasts an impressive 134 feet of frontage along Hamilton Street. Inside this beautiful character building, you will find a charming and bright lobby, a passenger elevator, exposed brick and beam accents, HVAC, and much more. This is a once-in-a-lifetime chance, so do not hesitate to contact us today for further details on this amazing opportunity.

#### **Civic Address**

1260 Hamilton Street, Vancouver BC