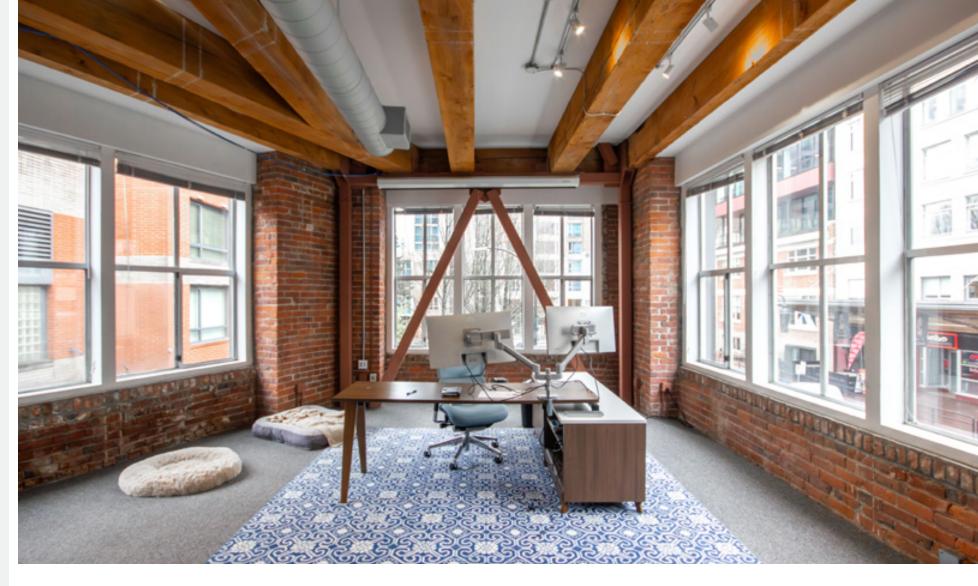

## **THE OPPORTUNITY** Play, work, & live. Be a part of Yaletown's vibrant community.

Don't miss out on this incredible opportunity to own a character stand-alone commercial building in the highly sought-after Yaletown District of Vancouver. Located near the intersection of Hamilton Street and Drake Street, this 3-storey plus lower-level building spans over 11,000 square feet and offers a mix of office, retail, and retail service uses. The rectangular-shaped site covers approximately 3,903 square feet and boasts an impressive 134 feet of frontage along Hamilton Street. Inside this beautiful character building, you will find a charming and bright lobby, a passenger elevator, exposed brick and beam accents, HVAC, and much more. This is a once-in-a-lifetime chance, so do not hesitate to contact us today for further details on this amazing opportunity.