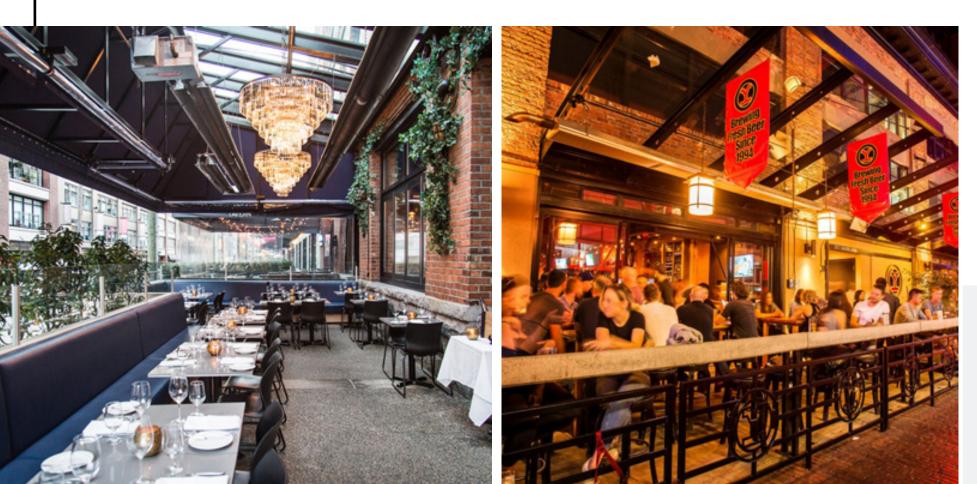

#### LIFESTYLE NODE

Surrounded by some of Vancouver's and Canada's top dining destinations including The Flying Pig, Brix and Mortar, Elisa, Minami, and many more.

### THE LOCATION

Yaletown has been established as a premier shopping and entertainment destination, distinct with fashionable boutiques and high-end restaurants including The Flying Pig, Brix and Mortar, Elisa, Minami, and many more. In addition, several high technology firms and and thriving technology and VFX companies are situated in the area.