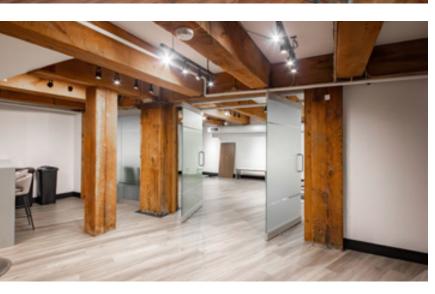

## **THE OPPORTUNITY** Play, work, & live. Be a part of Yaletown's vibrant community.

Don't miss out on this incredible opportunity to own a character stand-alone commercial building in the highly sought-after Yaletown District of Vancouver. Located near the intersection of Hamilton Street and Drake Street, this 3-storey plus lower-level building spans over 11,000 square feet and offers a mix of office, retail, and retail service uses. The rectangular-shaped site covers approximately 3,903 square feet and boasts an impressive 134 feet of frontage along Hamilton Street. Inside this beautiful character building, you will find a charming and bright lobby, a passenger elevator, exposed brick and beam accents, HVAC, and much more. This is a once-in-a-lifetime chance, so do not hesitate to contact us today for further details on this amazing opportunity.