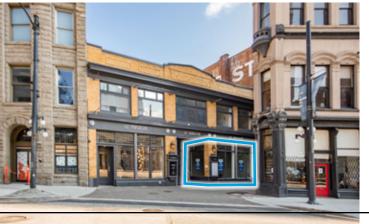

# THE LOCATION

332 Water Street is located in Le Magasin, a stunning, fully-restored character building nestled in the heart of historic Gastown. Gastown is an internationally-renowned heritage zone, both a bustling tourist destination and a trendy gathering place for locals. Characterized by cobblestone streets, brick and timber heritage buildings and abundant historical charm, the district houses a thriving fashion scene, various upscale home décor boutiques, several independent art galleries, and some of the best culinary fare and busiest gastro pubs in Vancouver. Numerous acclaimed restaurants including L'Abattoir, Water St. Café, and Pidgin, as well as a thriving retail market including COS by H&M, Roden Gray, Herschel Supply Co., Oak + Fort and Inform Interiors, have established Gastown as one of the most stylish neighborhoods in the world.

## THE FEATURES

Located in a high foot and vehicle traffic area, surrounded by numerous boutique retailers, popular cafés, and lounges

Rare character retail spaces in the heart of  $\mbox{\it Gastown}$ 

Beautifully restored building just steps from the iconic Steam Clock

Just minutes to Waterfront Station with several private parkades nearby

Unique entrances allow building access from both Water Street and West Cordova Street