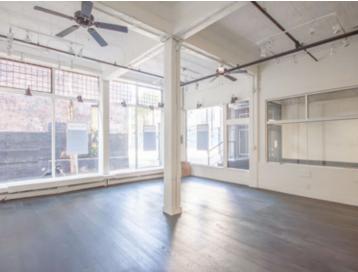

**MAIN FLOOR** | FLOOR PLAN & SALIENT FACTS

| UNIT: | SIZE:1           | BASIC RENT:   | ADDITIONAL RENT:    | GROSS RENT: <sup>2</sup> | AVAILABILITY |
|-------|------------------|---------------|---------------------|--------------------------|--------------|
| 205   | 879 SF (Approx.) | \$47.00 PSFPA | \$24.88 (2025 est.) | \$5,265.21/month + GST   | Immediately  |

## Highlights

• A spacious unit with a prominent glass storefront, offering high visibility to passersby and excellent signage opportunities.

<sup>&</sup>lt;sup>1</sup>All sizes are approximate and subject to verification. <sup>2</sup>Gross rent currently equates to this amount plus GST. <sup>\*</sup>Floor plan may not be 100% accurate and is subject to verification.