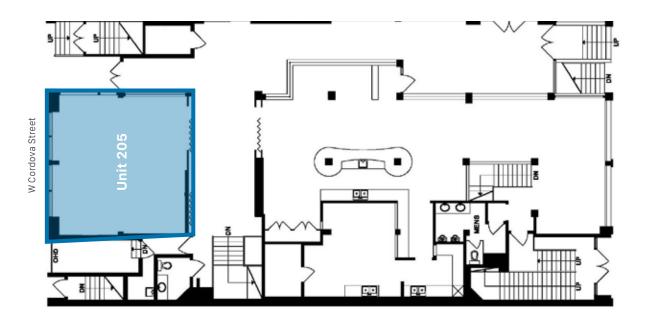

**MAIN FLOOR** | FLOOR PLAN & SALIENT FACTS

| UNIT: | SIZE:1           | BASIC RENT:   | ADDITIONAL RENT:    | GROSS RENT: <sup>2</sup> | AVAILABILITY |
|-------|------------------|---------------|---------------------|--------------------------|--------------|
| 205   | 879 SF (Approx.) | \$47.00 PSFPA | \$24.88 (2025 est.) | \$5,265.21/month + GST   | Immediately  |

## Highlights

• A spacious unit with a prominent glass storefront, offering high visibility to passersby and excellent signage opportunities.

<sup>&</sup>lt;sup>1</sup>All sizes are approximate and subject to verification. <sup>2</sup>Gross rent currently equates to this amount plus GST. <sup>\*</sup>Floor plan may not be 100% accurate and is subject to verification.

<sup>\*</sup>Floor plan may not be 100% accurate and is subject to verification.

Blood Alley

lastings St