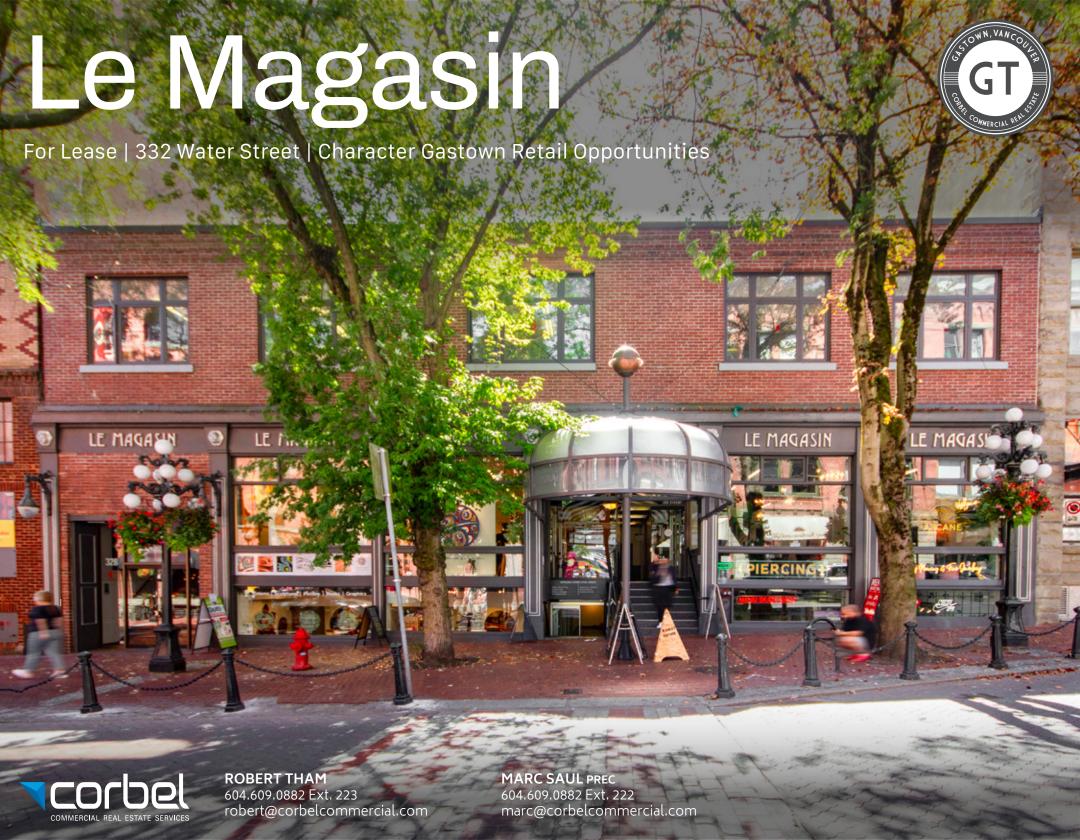

# THE LOCATION

332 Water Street is located in Le Magasin, a stunning, fully-restored character building nestled in the heart of historic Gastown. Gastown is an internationally-renowned heritage zone, both a bustling tourist destination and a trendy gathering place for locals. Characterized by cobblestone streets, brick and timber heritage buildings and abundant historical charm, the district houses a thriving fashion scene, various upscale home décor boutiques, several independent art galleries, and some of the best culinary fare and busiest gastro pubs in Vancouver. Numerous acclaimed restaurants including L'Abattoir, Water St. Café, and Pidgin, as well as a thriving retail market including COS by H&M, Roden Gray, Herschel Supply Co., Oak + Fort and Inform Interiors, have established Gastown as one of the most stylish neighborhoods in the world.

## THE FEATURES

Located in a high foot and vehicle traffic area, surrounded by numerous boutique retailers, popular cafés, and lounges

Rare character retail spaces in the heart of  $\mbox{\it Gastown}$ 

Beautifully restored building just steps from the iconic Steam Clock

Just minutes to Waterfront Station with several private parkades nearby

Unique entrances allow building access from both Water Street and West Cordova Street