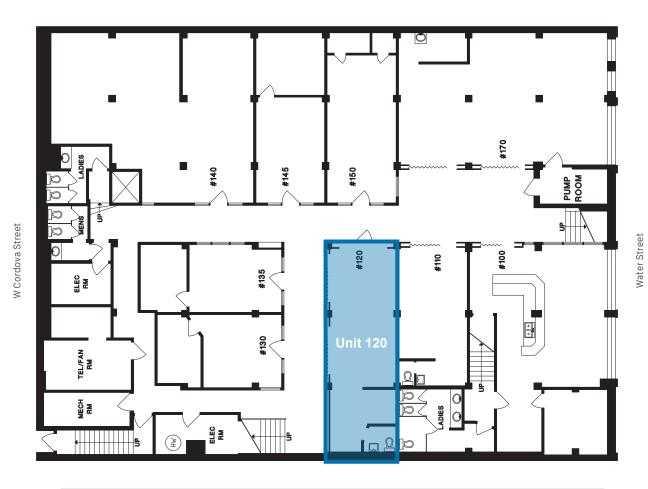

**FIRST FLOOR** | FLOOR PLAN & SALIENT FACTS

| UNIT: | SIZE:1           | <b>GROSS RENT:</b> <sup>2</sup> | AVAILABILITY |
|-------|------------------|---------------------------------|--------------|
| 120   | 639 SF (Approx.) | \$2,592.74/month + GST          | Immediately  |

### **Highlights**

- Large glass storefront providing excellent visibility to passersby and signage opportunities
- Private washroom

<sup>&</sup>lt;sup>1</sup>All sizes are approximate and subject to verification.
<sup>2</sup>Gross rent currently equates to this amount plus GST. Lease to be fully triple net. Estimated additional rent is \$24.88 (2025 est.).