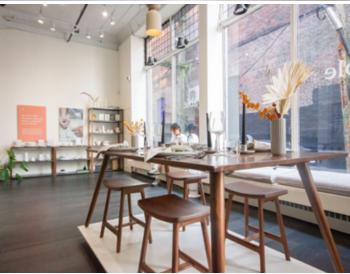

**FIRST FLOOR** | FLOOR PLAN & SALIENT FACTS

| UNIT: | SIZE:1           | <b>GROSS RENT:</b> <sup>2</sup> | AVAILABILITY |
|-------|------------------|---------------------------------|--------------|
| 120   | 639 SF (Approx.) | \$2,592.74/month + GST          | Immediately  |

### **Highlights**

- Large glass storefront providing excellent visibility to passersby and signage opportunities
- Private washroom

<sup>&</sup>lt;sup>1</sup>All sizes are approximate and subject to verification.
<sup>2</sup>Gross rent currently equates to this amount plus GST. Lease to be fully triple net. Estimated additional rent is \$24.88 (2025 est.).