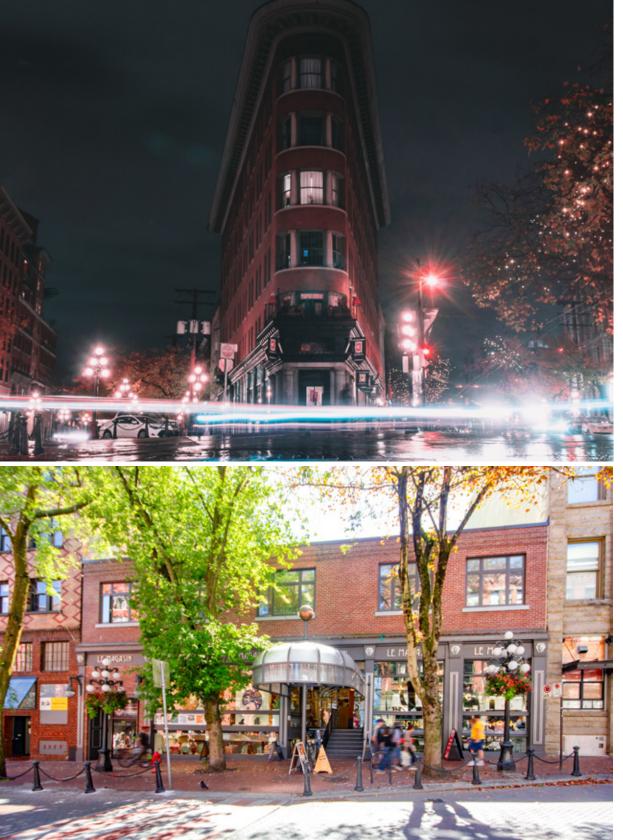

# THE LOCATION

332 Water Street is located in Le Magasin, a stunning, fully-restored character building nestled in the heart of historic Gastown. Gastown is an internationally-renowned heritage zone, both a bustling tourist destination and a trendy gathering place for locals. Characterized by cobblestone streets, brick and timber heritage buildings and abundant historical charm, the district houses a thriving fashion scene, various upscale home décor boutiques, several independent art galleries, and some of the best culinary fare and busiest gastro pubs in Vancouver. Numerous acclaimed restaurants including L'Abattoir, Water St. Café, and Pidgin, as well as a thriving retail market including COS by H&M, Roden Gray, Herschel Supply Co., Oak + Fort and Inform Interiors, have established Gastown as one of the most stylish neighborhoods in the world.

Beautifully restored building just steps from the iconic Steam Clock

Just minutes to Waterfront Station with several private parkades nearby

Unique entrances allow building access from both Water Street and West Cordova Street