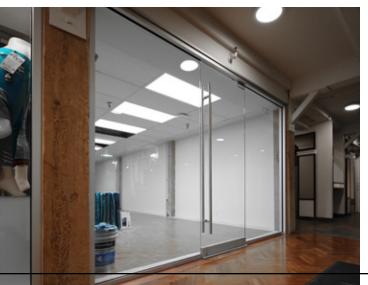

**FIRST FLOOR** | FLOOR PLAN & SALIENT FACTS

| UNIT: | SIZE:1           | <b>GROSS RENT:</b> <sup>2</sup> | AVAILABILITY |
|-------|------------------|---------------------------------|--------------|
| 120   | 639 SF (Approx.) | \$2,592.74/month + GST          | Immediately  |

### **Highlights**

- Large glass storefront providing excellent visibility to passersby and signage opportunities
- Private washroom

<sup>&</sup>lt;sup>1</sup>All sizes are approximate and subject to verification.
<sup>2</sup>Gross rent currently equates to this amount plus GST. Lease to be fully triple net. Estimated additional rent is \$24.88 (2025 est.).