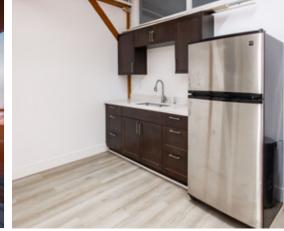

## **FEATURES**

- Newly renovated character office opportunity in the heart of Gastown
- All new double door glass entry, newly installed private kitchenette, brand new lighting and engineered flooring throughout
- Portions of exposed beam and brick throughout
- Upgraded passenger elevator
- Unique shared balcony with expansive north shore and harbour views
- Just minutes to Waterfront Station with several private parkades nearby
- Excellent transit access and many popular restaurants and amenities in the immediate vicinity