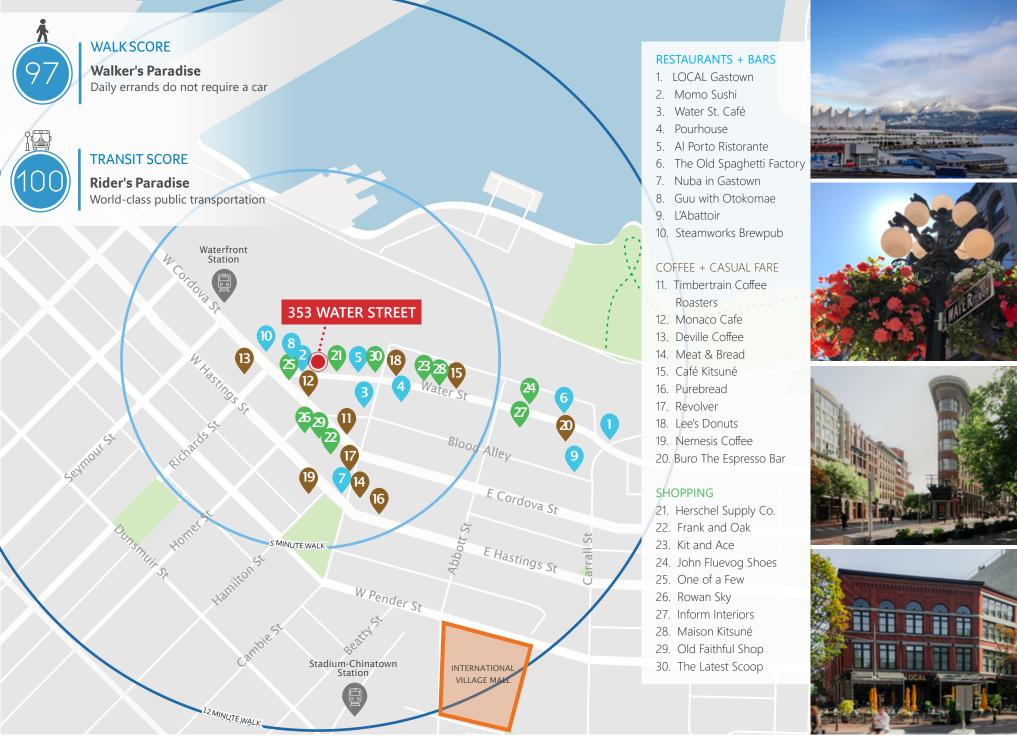

### **LOCATION**

Gastown is an internationally renowned heritage zone and is both a bustling tourist destination and a trendy gathering place for locals. Characterized by cobblestone streets, brick and timber heritage buildings and abundant historical charm, the high-traffic neighbourhood houses many of the city's hottest restaurants, retail stores, and is home to numerous design studios, technology and software companies, and leading architectural firms. 353 Water Street is steps from Tree's Organic Café, Maison Kitsuné, Steamworks Brewpub, Water Street Café and among many others. The area is served by several transit routes such as the SeaBus terminal, Waterfront SkyTrain Station, and the West Coast Express all just a block West, with several public parkades within a minute's walk.