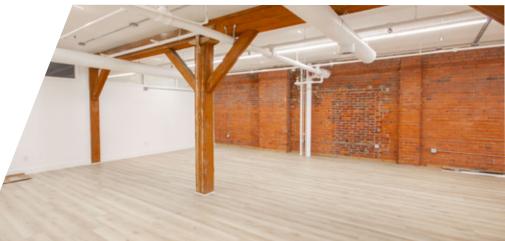

## **FEATURES**

- Newly renovated character office opportunity in the heart of Gastown
- All new double door glass entry, newly installed private kitchenette, brand new lighting and engineered flooring throughout
- Portions of exposed beam and brick throughout
- Upgraded passenger elevator
- Unique shared balcony with expansive north shore and harbour views
- Just minutes to Waterfront Station with several private parkades nearby
- Excellent transit access and many popular restaurants and amenities in the immediate vicinity