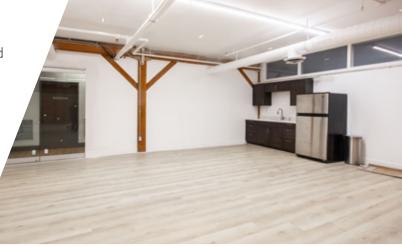

## **FEATURES**

- Newly renovated character office opportunity in the heart of Gastown
- All new double door glass entry, newly installed private kitchenette, brand new lighting and engineered flooring throughout
- Portions of exposed beam and brick throughout
- Upgraded passenger elevator
- Unique shared balcony with expansive north shore and harbour views
- Just minutes to Waterfront Station with several private parkades nearby
- Excellent transit access and many popular restaurants and amenities in the immediate vicinity