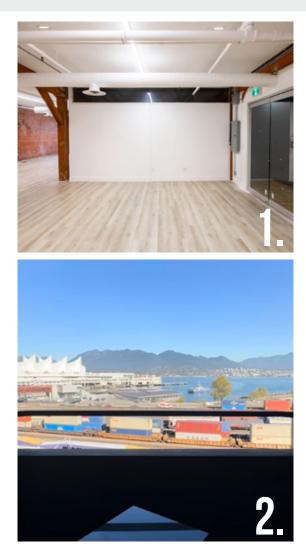

## **FEATURES**

- Newly renovated character office opportunity in the heart of Gastown
- All new double door glass entry, newly installed private kitchenette, brand new lighting and engineered flooring throughout
- Portions of exposed beam and brick throughout
- Upgraded passenger elevator
- Unique shared balcony with expansive north shore and harbour views
- Just minutes to Waterfront Station with several private parkades nearby
- Excellent transit access and many popular restaurants and amenities in the immediate vicinity