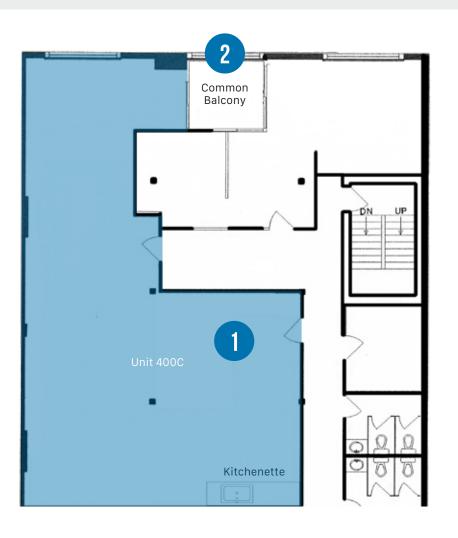

## **FLOOR PLAN & SALIENT FACTS**

| UNIT: | SIZE:1                | <b>BASIC RENT:</b> | ADDITIONAL RENT:    | <b>GROSS RENT:</b> <sup>2</sup>                  | AVAILABILITY |
|-------|-----------------------|--------------------|---------------------|--------------------------------------------------|--------------|
| 400C  | 1,976.70 SF (Approx.) | \$20.00 PSFPA      | \$15.00 (2024 est.) | <del>\$6,589</del> <b>\$5,765.38/month + GST</b> | Immediately  |

<sup>1</sup>All sizes are approximate and subject to verification <sup>2</sup>Gross rent currently equates to this amount plus GST. Lease to be fully triple net. <sup>\*</sup>Floor plan may not be 100% accurate and is subject to verification.