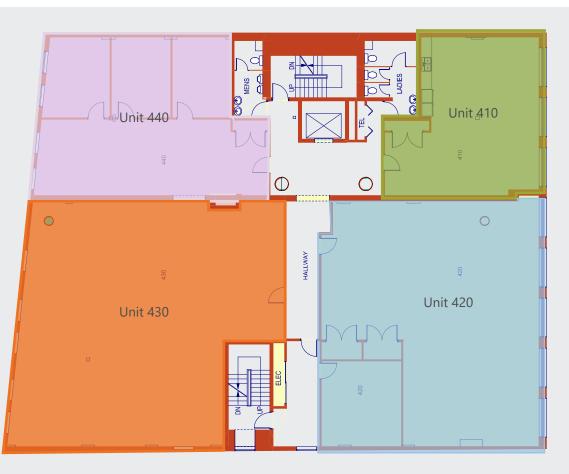

## **FLOOR PLANS & SALIENT FACTS**

| UNIT: | SIZE:1                | <b>BASIC RENT:</b> | <b>ADDITIONAL RENT:</b> | ZONING:                      | AVAILABILITY         |
|-------|-----------------------|--------------------|-------------------------|------------------------------|----------------------|
| 410   | 1,011.60 SF (Approx.) | \$28.00 PSFPA      | \$16.00 (2023 est.)     | HA-2 (Gastown Historic Area) | Please contact agent |
| 420   | 2,496.00 SF (Approx.) | \$28.00 PSFPA      | \$16.00 (2023 est.)     | HA-2 (Gastown Historic Area) | Please contact agent |
| 430   | 2,746.80 SF (Approx.) | \$32.00 PSFPA      | \$16.00 (2023 est.)     | HA-2 (Gastown Historic Area) | Please contact agent |
| 440   | 1,550.20 SF (Approx.) | \$32.00 PSFPA      | \$16.00 (2023 est.)     | HA-2 (Gastown Historic Area) | Please contact agent |

<sup>1</sup>All sizes are approximate and subject to verification <sup>\*</sup>Floor plans may not be 100% accurate and are subject to verification.