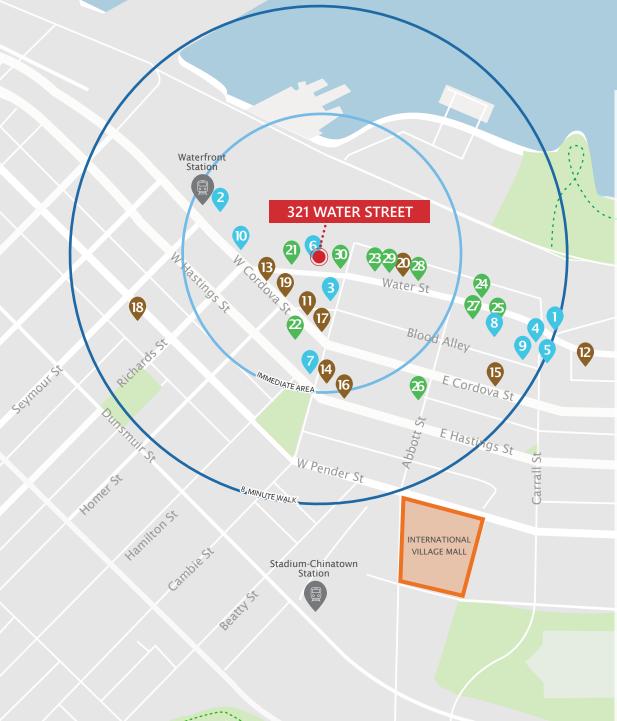

#### **RESTAURANTS + BARS**

- 1. LOCAL Gastown
- 2. Rogue Kitchen & Wetbar
- 3. Water Street Café
- 4. Twisted Fork Bistro
- 5. The Diamond
- 6. Al Porto Ristorante
- 7. Nuba in Gastown
- 8. MeeT in Gastown
- 9. L'Abattoir
- 10. Steamworks Brewpub

#### COFFEE + CASUAL FARE

- 11. Timbertrain Coffee Roasters
- 12. Milano Espresso Lounge
- 13. Buro The Espresso Bar
- 14. Meat & Bread
- 15. Tacofino Taco Bar
- 16. Purebread
- 17. Revolver
- 18. Cartems Donuts
- 19. Brioche Urban Eatery
- 20. Café Kitsuné

#### SHOPPING

- 21. Herschel Supply Co.
- 22. Frank and Oak
- 23. Kit and Ace
- 24. John Fluevog Shoes
- 25. COS
- 26. Hey Jude
- 27. Inform Interiors
- 28. Oak + Fort
- 29. Maison Kitsuné
- 30. The Latest Scoop