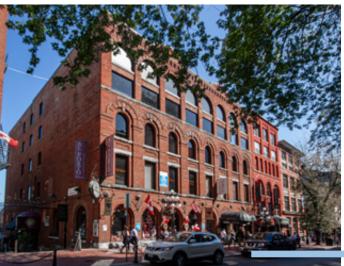

## **THE BUILDING**

The **Hudson House** located at 321 Water Street is steps from Maison Kitsuné, Pourhouse Restaurant, Water Street Café, among many other boutiques and notable eateries. The area is served by several transit routes such as the SeaBus terminal, Waterfront SkyTrain Station, and the West Coast Express, all just a block west, with several public parkades within a minute's walk.

One of Vancouver's original character structures, developed by the Hudson House Company in 1894 in the Romanesque Revival style, featuring round-arched windows, brick facades and stone trim.

The first adaptive character rehabilitation project in Gastown, and has been fully restored and well maintained with modern building systems, fully distributed HVAC, and a new passenger elevator.

Home of famed Al Porto Ristorante, Trees Organic Café and Hudson House Trading Company.

Exceptionally located with excellent transit access, just steps from Waterfront SkyTrain Station and numerous transit lines, with ample parking within a 1 minute walk.