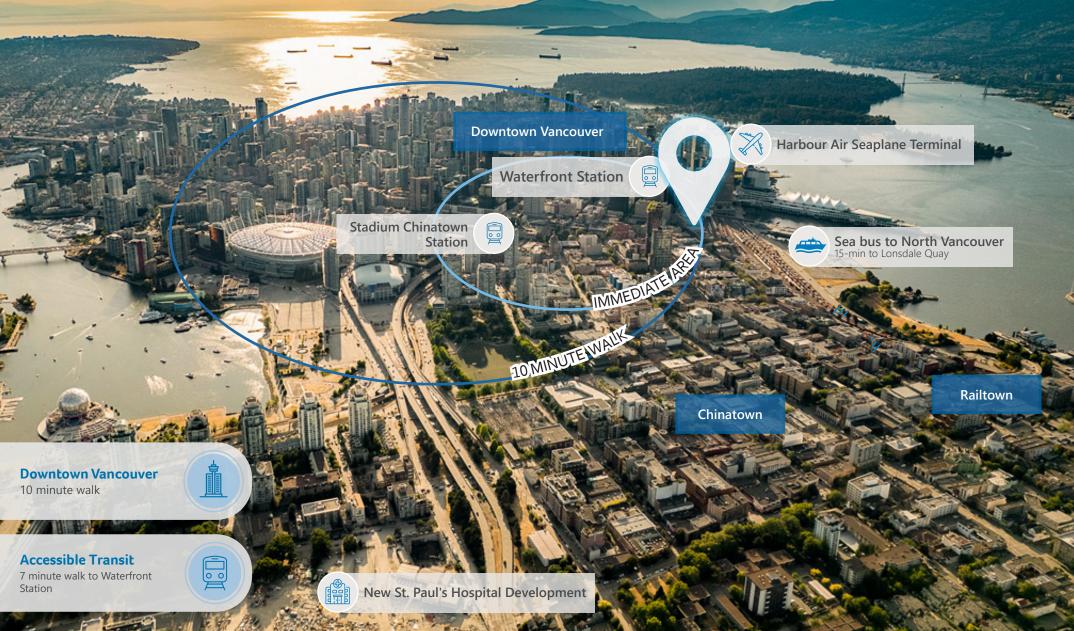

### **THE LOCATION**

Gastown is an internationally renowned heritage zone and is both a bustling tourist destination and a trendy gathering place for locals. Characterized by cobblestone streets, brick and timber heritage buildings and abundant historical charm, the high-traffic neighbourhood houses many of the city's hottest restaurants, retail stores, and is home to numerous design studios, technology and software companies, and leading architectural firms.

## **THE BUILDING**

The **Hudson House** located at 321 Water Street is steps from Maison Kitsuné, Pourhouse Restaurant, Water Street Café, among many other boutiques and notable eateries. The area is served by several transit routes such as the SeaBus terminal, Waterfront SkyTrain Station, and the West Coast Express, all just a block west, with several public parkades within a minute's walk.

Home of famed Al Porto Ristorante, Trees Organic Café and Hudson House Trading Company.

Exceptionally located with excellent transit access, just steps from Waterfront SkyTrain Station and numerous transit lines, with ample parking within a 1 minute walk.

Major tech companies in Gastown include Global Relay Communications, Industrial Light & Magic, and Microsoft's new 75,000 SF corporate offices at 155 Water Street.