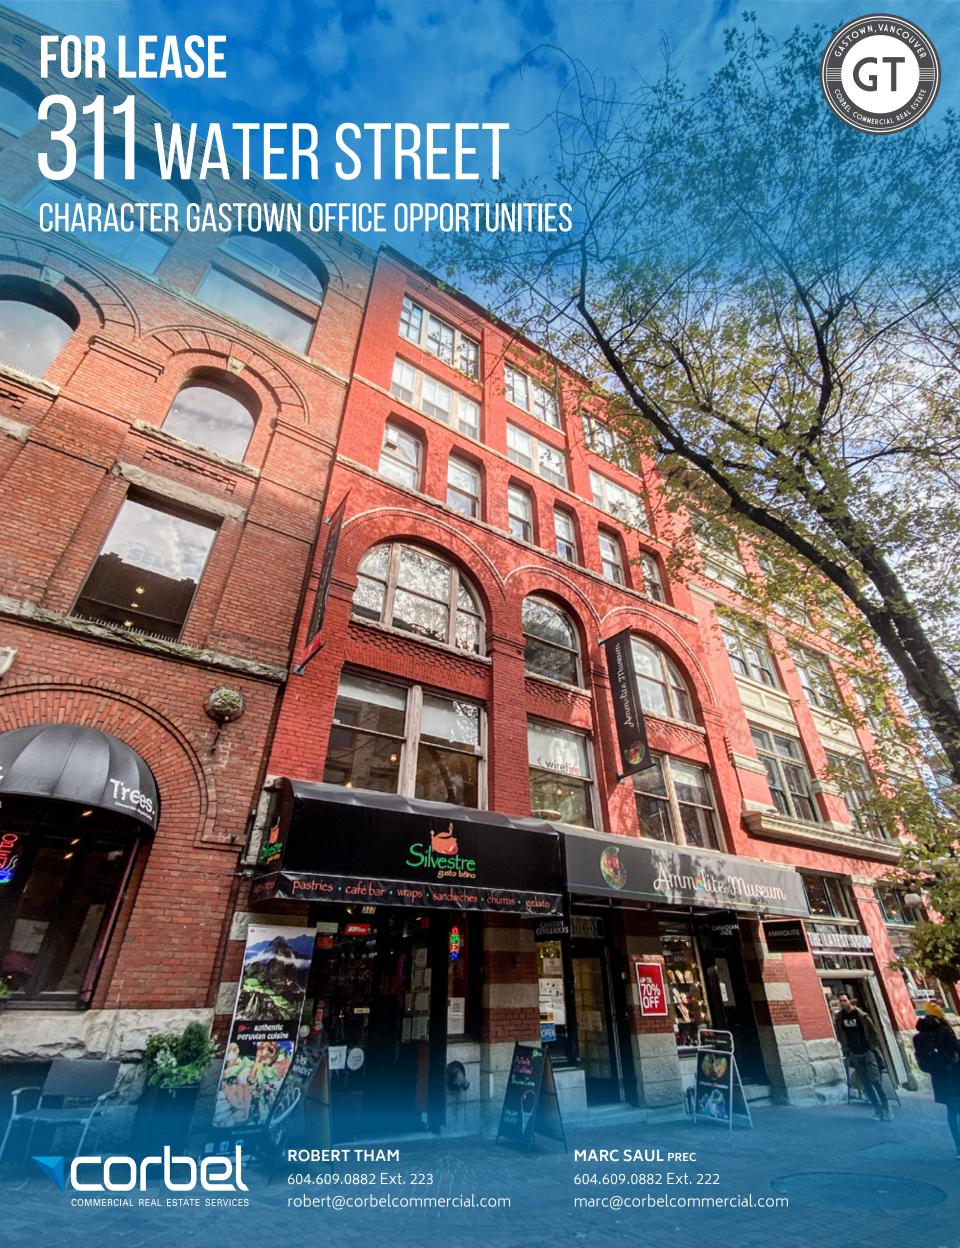

### **FEATURES**

- Character office spaces located steps from Gastown's iconic steam clock
- Fully distributed HVAC system with track lighting and exposed brick and beams throughout
- Efficient layouts with a mix of open space, large boardrooms, and private offices
- Large windows providing abundant natural light and spectacular North Shore and harbour views
- Unit 200 offers direct passenger elevator access plus private washrooms with a shower and kitchenette
- Excellent transit access, steps from Waterfront SkyTrain Station and numerous transit lines

# FLOOR PLAN & SALIENT FACTS

| UNIT: | SIZE:1                | BASIC RENT:       | ADDITIONAL RENT:    | AVAILABILITY     |
|-------|-----------------------|-------------------|---------------------|------------------|
| 200   | 3,017.20 SF (Approx.) | \$25.00 NNN PSFPA | \$10.89 (2024 est.) | November 1, 2024 |
| 620   | 1,346.40 SF (Approx.) | \$25.00 NNN PSFPA | \$10.89 (2024 est.) | July 1, 2024     |