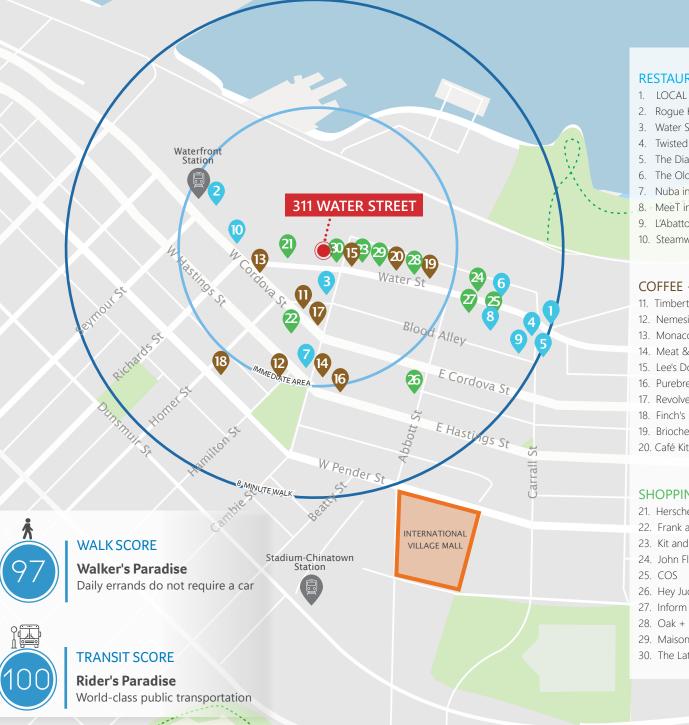

## **LOCATION**

Gastown is an internationally-renowned heritage zone, both a bustling tourist destination and a trendy gathering place for locals. Characterized by cobblestone streets, brick and timber heritage buildings and abundant historical charm, the high-traffic neighbourhood houses many of the city's hottest restaurants and retail stores. Gastown has also become home to numerous design studios, technological and software companies, and leading architectural firms. Neighbouring businesses include Michelin Guide rated restaurants L'Abattoir and PIDGIN, as well as retail boutiques COS, Gravity Pope, Native Shoes, Inform Interiors, and Aesop, all located within blocks of the subject property. Additionally, the premise is located 1 block west of the new 155 Water Street development, which is home to the brand new, first stand-alone location of Franco-Japanese brand Maison Kitsuné, the flagship location of Oak + Fort, and the 500 person, 75,000 SF brand new waterfront headquarters of Microsoft.

#### **RESTAURANTS + BARS**

- 1. LOCAL Gastown
- 2. Rogue Kitchen & Wetbar
- 3. Water Street Café
- Twisted Fork Bistro
- 5. The Diamond
- 6. The Old Spaghetti Factory
- 7. Nuba in Gastown -
- 8. MeeT in Gastown
- 9. L'Abattoir
- 10. Steamworks Brewpub

#### COFFEE + CASUAL FARE

- 11. Timbertrain Coffee Roasters
- 12. Nemesis Coffee
- 13. Monaco Cafe
- 14. Meat & Bread
- 15. Lee's Donuts
- 16. Purebread
- 17. Revolver

- 19. Brioche Urban Eatery
- 20. Café Kitsuné

#### **SHOPPING**

- 21. Herschel Supply Co.
- 22. Frank and Oak
- 23. Kit and Ace
- 24. John Fluevog Shoes
- 25. COS
- 26. Hey Jude
- 27. Inform Interiors
- 28. Oak + Fort
- 29. Maison Kitsuné
- 30. The Latest Scoop