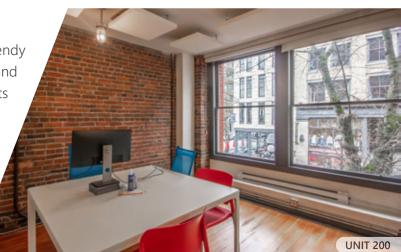

### **FEATURES**

- Character office spaces located steps from Gastown's iconic steam clock
- Fully distributed HVAC system with track lighting and exposed brick and beams throughout
- Efficient layouts with a mix of open space, large boardrooms, and private offices
- Large windows providing abundant natural light and spectacular North Shore and harbour views
- Unit 200 offers direct passenger elevator access plus private washrooms with a shower and kitchenette
- Excellent transit access, steps from Waterfront SkyTrain Station and numerous transit lines

# FLOOR PLAN & SALIENT FACTS

| UNIT: | SIZE:1                | BASIC RENT:       | ADDITIONAL RENT:    | AVAILABILITY     |
|-------|-----------------------|-------------------|---------------------|------------------|
| 200   | 3,017.20 SF (Approx.) | \$25.00 NNN PSFPA | \$10.89 (2024 est.) | November 1, 2024 |
| 620   | 1,346.40 SF (Approx.) | \$25.00 NNN PSFPA | \$10.89 (2024 est.) | July 1, 2024     |