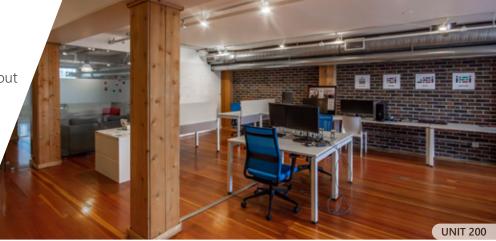

### **FEATURES**

- Character office spaces located steps from Gastown's iconic steam clock
- Fully distributed HVAC system with track lighting and exposed brick and beams throughout
- Efficient layouts with a mix of open space, large boardrooms, and private offices
- Large windows providing abundant natural light and spectacular North Shore and harbour views
- Unit 200 offers direct passenger elevator access plus private washrooms with a shower and kitchenette
- Excellent transit access, steps from Waterfront SkyTrain Station and numerous transit lines

# FLOOR PLAN & SALIENT FACTS

| UNIT: | SIZE:1                | BASIC RENT:       | ADDITIONAL RENT:    | AVAILABILITY     |
|-------|-----------------------|-------------------|---------------------|------------------|
| 200   | 3,017.20 SF (Approx.) | \$25.00 NNN PSFPA | \$10.89 (2024 est.) | November 1, 2024 |
| 620   | 1,346.40 SF (Approx.) | \$25.00 NNN PSFPA | \$10.89 (2024 est.) | July 1, 2024     |