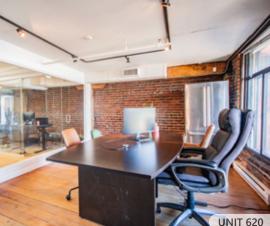

### **FEATURES**

- Character office spaces located steps from Gastown's iconic steam clock
- Fully distributed HVAC system with track lighting and exposed brick and beams throughout
- Efficient layouts with a mix of open space, large boardrooms, and private offices
- Large windows providing abundant natural light and spectacular North Shore and harbour views
- Unit 200 offers direct passenger elevator access plus private washrooms with a shower and kitchenette
- Excellent transit access, steps from Waterfront SkyTrain Station and numerous transit lines

# FLOOR PLAN & SALIENT FACTS

| UNIT: | SIZE:1                | BASIC RENT:       | ADDITIONAL RENT:    | AVAILABILITY     |
|-------|-----------------------|-------------------|---------------------|------------------|
| 200   | 3,017.20 SF (Approx.) | \$25.00 NNN PSFPA | \$10.89 (2024 est.) | November 1, 2024 |
| 620   | 1,346.40 SF (Approx.) | \$25.00 NNN PSFPA | \$10.89 (2024 est.) | July 1, 2024     |