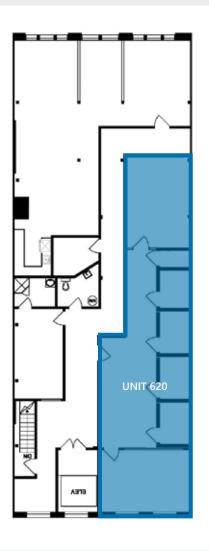

# FLOOR PLAN & SALIENT FACTS

| UNIT: | SIZE:1                | BASIC RENT:       | ADDITIONAL RENT:    | AVAILABILITY     |
|-------|-----------------------|-------------------|---------------------|------------------|
| 200   | 3,017.20 SF (Approx.) | \$25.00 NNN PSFPA | \$10.89 (2024 est.) | November 1, 2024 |
| 620   | 1,346.40 SF (Approx.) | \$25.00 NNN PSFPA | \$10.89 (2024 est.) | July 1, 2024     |