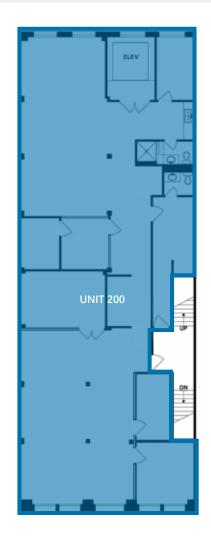

# FLOOR PLAN & SALIENT FACTS

| UNIT: | SIZE:1                | BASIC RENT:       | ADDITIONAL RENT:    | AVAILABILITY     |
|-------|-----------------------|-------------------|---------------------|------------------|
| 200   | 3,017.20 SF (Approx.) | \$25.00 NNN PSFPA | \$10.89 (2024 est.) | November 1, 2024 |
| 620   | 1,346.40 SF (Approx.) | \$25.00 NNN PSFPA | \$10.89 (2024 est.) | July 1, 2024     |