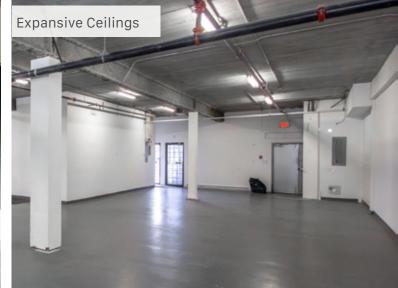

#### **THE FEATURES**

Newly renovated building located in trendy Strathcona

Expansive ceiling heights

Large windows with excellent signage potential

Ground-level loading area at rear

Dedicated in-suite washrooms