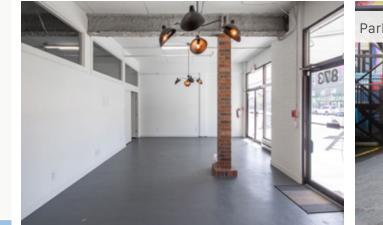

#### **THE FEATURES**

Newly renovated building located in trendy Strathcona

Expansive ceiling heights

Large windows with excellent signage potential

Ground-level loading area at rear

Dedicated in-suite washrooms