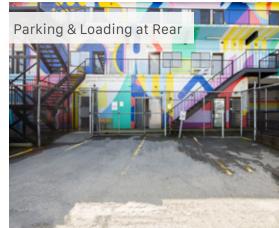

#### **THE FEATURES**

Newly renovated building located in trendy Strathcona

Expansive ceiling heights

Large windows with excellent signage potential

Ground-level loading area at rear

Dedicated in-suite washrooms

Secured underground parking available, plus ample street parking

Strategically located with excellent transit accessibility and ongoing neighbourhood growth from multiple developments in the immediate area