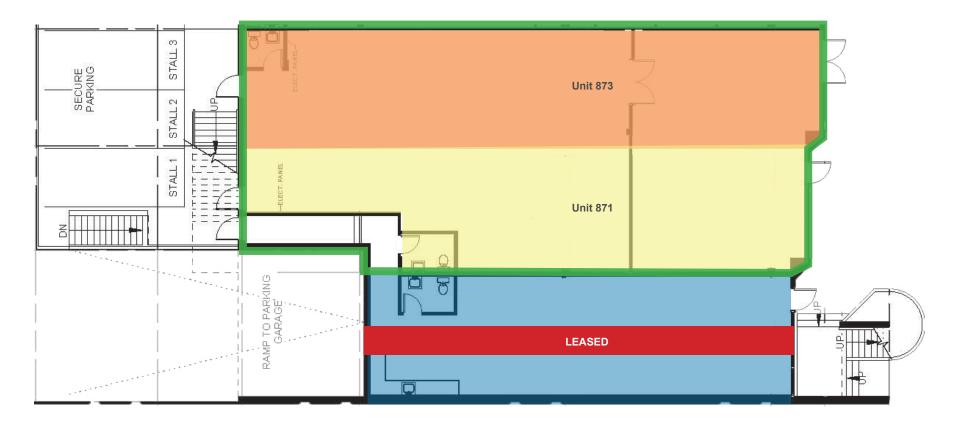

#### FLOOR PLANS & SALIENT FACTS

| UNIT:      | SIZE:1   | BASIC RENT:   | ADDITIONAL RENT:    | <b>GROSS RENT:</b> <sup>2</sup> | AVAILABILITY |
|------------|----------|---------------|---------------------|---------------------------------|--------------|
| 869        | 1,169 SF | LEASED        |                     |                                 |              |
| 871        | 1,285 SF | \$24.00 PSFPA | \$12.87 (2025 est.) | \$3,948.16/month + GST          | Immediately  |
| 873        | 1,414 SF | \$24.00 PSFPA | \$12.87 (2025 est.) | \$4,344.52/month + GST          | Immediately  |
| 871 + 873³ | 2,699 SF | \$24.00 PSFPA | \$12.87 (2025 est.) | \$7,842.84/month + GST          | Immediately  |

<sup>1</sup>All sizes are approximate and subject to verification.

<sup>2</sup>Gross rents currently equates to these amounts plus GST. Leases to be fully triple net. <sup>3</sup>Option to combine units.

\*Floor plans may not be 100% accurate and are subject to verification.

\*Personal Real Estate Corporation.

INFO@CORBELCOMMERCIAL.COM | WWW.CORBELCOMMERCIAL.COM | 632 CITADEL PARADE, VANCOUVER BC, V6B 1X3