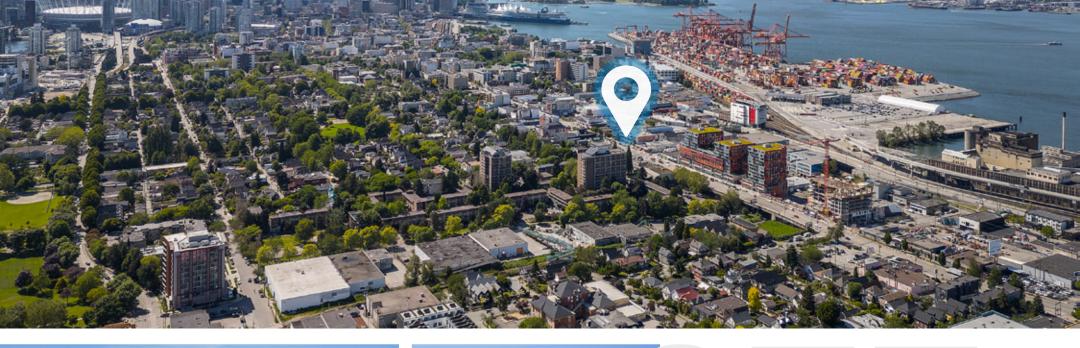

## **THE LOCATION**

The subject property is located on the north side of East Hastings Street in the heart of trendy Strathcona, just minutes from downtown Vancouver and adjacent to Railtown, Chinatown and Gastown. The area has recently seen rapid growth in commercial and residential development and features an excellent mix of amenities nearby. The property features notable neighbours including Strathcona Beer Company, Les Amis Du Fromage, The Garden Strathcona Café, Hype Chocolate Co., Wilet, and Prototype Coffee. Just one block to the east, the Strathcona Village development by Wall Financial has added 350 new homes and over 60,000 SF of commercial space to the immediate area. This location is strategically poised for exceptional continued growth and massive transition with a huge influx of new businesses and residents occurring now.

### **E HASTINGS STREET**

11 0