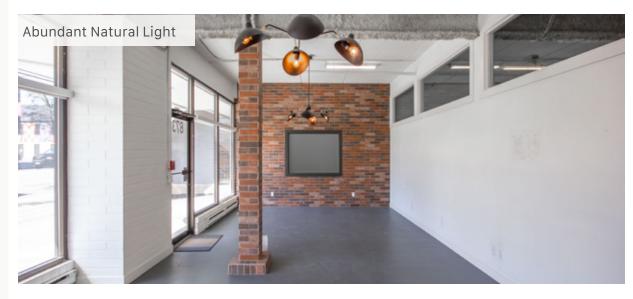

#### **THE FEATURES**

Newly renovated building located in trendy Strathcona

Expansive ceiling heights

Large windows with excellent signage potential

Ground-level loading area at rear

Dedicated in-suite washrooms