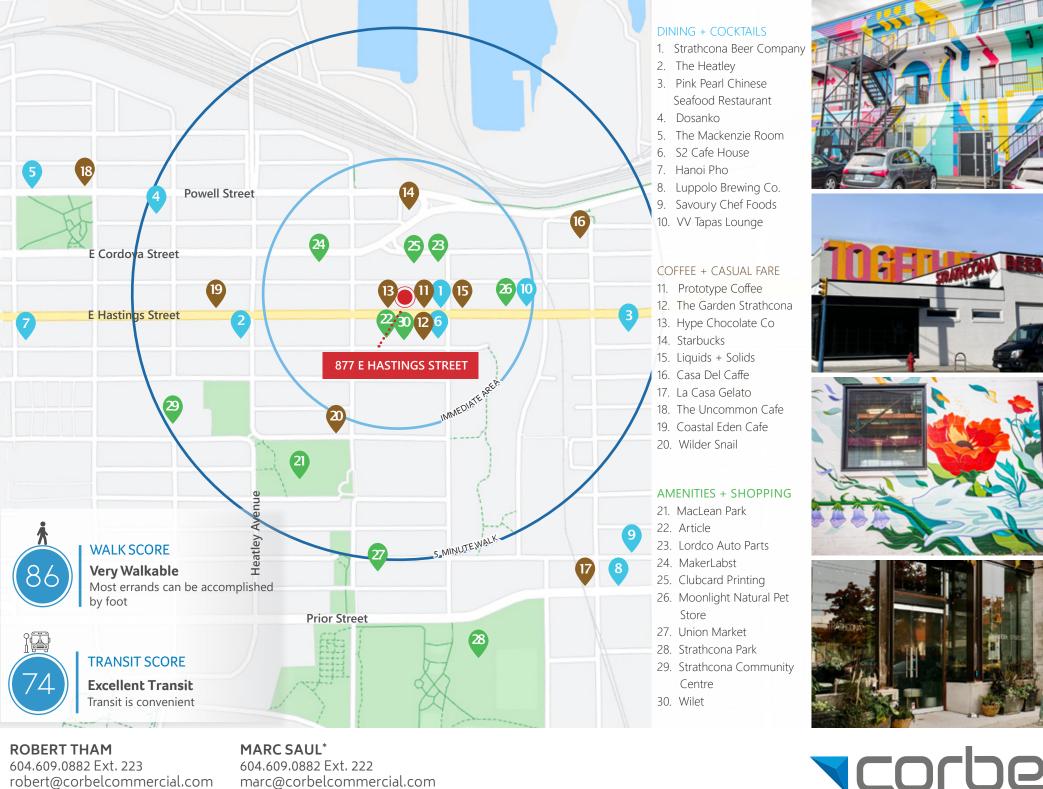

## **THE LOCATION**

The subject property is located on the north side of East Hastings Street in the heart of trendy Strathcona, just minutes from downtown Vancouver and adjacent to Railtown, Chinatown and Gastown. The area has recently seen rapid growth in commercial and residential development and features an excellent mix of amenities nearby. The property features notable neighbours including Strathcona Beer Company, Les Amis Du Fromage, The Garden Strathcona Café, Hype Chocolate Co., Wilet, and Prototype Coffee. Just one block to the east, the Strathcona Village development by Wall Financial has added 350 new homes and over 60,000 SF of commercial space to the immediate area. This location is strategically poised for exceptional continued growth and massive transition with a huge influx of new businesses and residents occurring now.