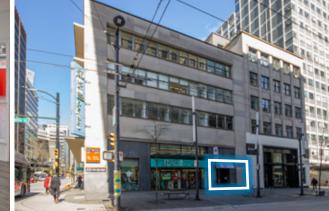

475 Granville Street is located in the heart of the Central Business District of Downtown Vancouver, ideally located on Granville Street between W Pender and W Hastings Streets. The area is exceptionally dense populated with many cafes, restaurants, art galleries, and shops. The property is strategically located by CF Pacific Centre, which is home to the flagship locations of The Hudson's Bay Company, Starbucks Reserve, Apple, H&M, and among many others. Directly beside the unit is Rexall Drugstore, other notable neighbours in the immediate area include SFU's Segal Graduate School, the EXchange Hotel Vancouver, and several office towers including the historic Rogers and Birks Buildings and Sinclair Centre Shopping Mall. Additionally, located steps from Granville Skytrain Station and Waterfront Skytrain station along with several other transit routes including the SeaBus terminal and The West Coast Express.