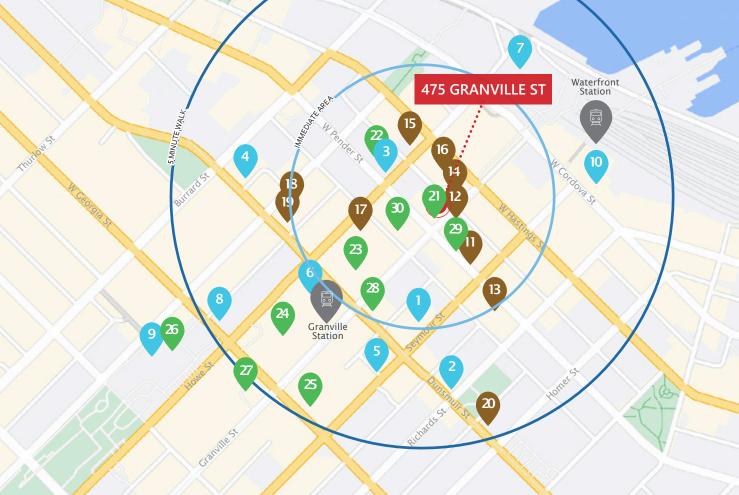

475 Granville Street is located in the heart of the Central Business District of Downtown Vancouver, ideally located on Granville Street between W Pender and W Hastings Streets. The area is exceptionally dense populated with many cafes, restaurants, art galleries, and shops. The property is strategically located by CF Pacific Centre, which is home to the flagship locations of The Hudson's Bay Company, Starbucks Reserve, Apple, H&M, and among many others. Directly beside the unit is Rexall Drugstore, other notable neighbours in the immediate area include SFU's Segal Graduate School, the EXchange Hotel Vancouver, and several office towers including the historic Rogers and Birks Buildings and Sinclair Centre Shopping Mall. Additionally, located steps from Granville Skytrain Station and Waterfront Skytrain station along with several other transit routes including the SeaBus terminal and The West Coast Express.

#### RESTAURANTS

- 1. Kokoro Tokyo Mazesoba
- 2. Ramen Gojiro
- 3. Hydra Estiatorio
- 4. Cactus Club
- 5. Gotham Steakhouse
- 6. The Keg
- 7. Miku
- 8. Hawksworth Restaurant

### CAFÉS & CASUAL FARE

- 11. CoCo Fresh Tea & Juice
- 12. Trees Organic Coffee
- 13. Cartems Donuts
- 14. Railtown Café
- 15. Caffè Artigiano
- 16. Breka Bakery & Café
- 17. Holts Café Vancouver
- 18. La Taqueria Pinche Taco Shop
- 19. Starbucks
- 20. Field & Social

#### **SHOPPING & AMENITIES**

- 21. Rexall
- 22. EXchange Hotel Vancouver
- 23. Holt Renfrew
- 24. CF Pacific Centre
- 25. Hudson's Bay
- 26. Vancouver Art Gallery
- 27. London Drugs
- 28. Shoppers Drug Mart
- 29. Rove Concepts
- 30. CF Pacific Centre Offices

- 9. 1931 Gallery Bistro
- 10. Rogue Kitchen