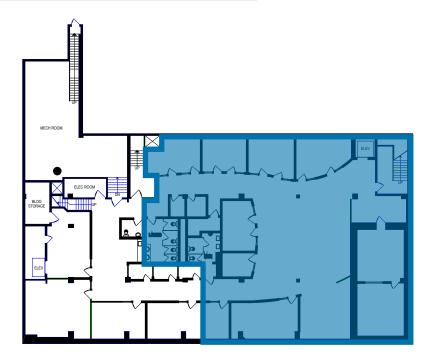

### **FLOOR PLAN & SALIENT FACTS**

| SIZE (Approx.): <sup>1</sup> | <b>GROSS RENT:</b>              | ZONING:                        | AVAILABILITY |
|------------------------------|---------------------------------|--------------------------------|--------------|
| 5,211 SF                     | \$35.00 PSFPA + GST & Utilities | DD (Comprehensive Development) | Immediately  |

<sup>1</sup>All sizes are approximate and subject to verification. <sup>\*</sup>Floor plan may not be 100% accurate and is subject to verification.

RIDER'S

PARADISE

WALKER'S PARADISE

Daily errands do not require a car