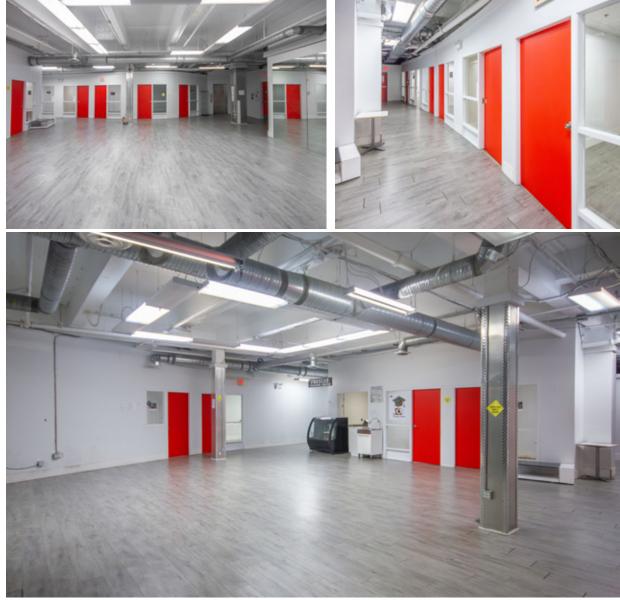

## **THE FEATURES**

Exceptional assembly and school premise strategically located in the heart of Downtown Vancouver's Central Business District

Bright and spacious layout with a mix of open space, classrooms, and meeting rooms

Private washrooms and two kitchenettes

Fully distributed HVAC and passenger elevator access

Assembly/School approved premise

In close proximity to many popular restaurants, cafés, boutiques, and hotels, including Starbucks **Reserve and CF Pacific Centre** 