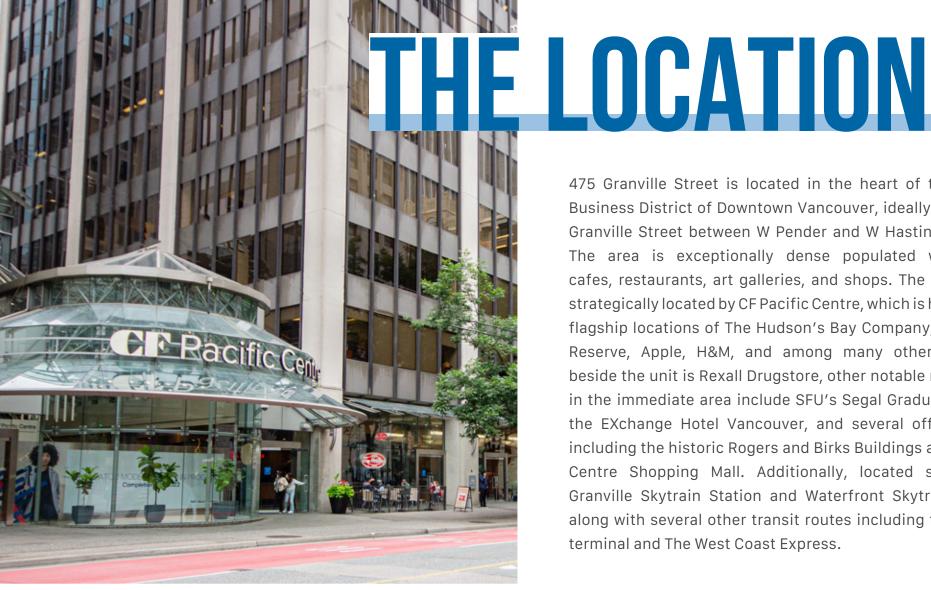

475 Granville Street is located in the heart of the Central Business District of Downtown Vancouver, ideally located on Granville Street between W Pender and W Hastings Streets. The area is exceptionally dense populated with many cafes, restaurants, art galleries, and shops. The property is strategically located by CF Pacific Centre, which is home to the flagship locations of The Hudson's Bay Company, Starbucks Reserve, Apple, H&M, and among many others. Directly beside the unit is Rexall Drugstore, other notable neighbours in the immediate area include SFU's Segal Graduate School, the EXchange Hotel Vancouver, and several office towers including the historic Rogers and Birks Buildings and Sinclair Centre Shopping Mall. Additionally, located steps from Granville Skytrain Station and Waterfront Skytrain station along with several other transit routes including the SeaBus terminal and The West Coast Express.