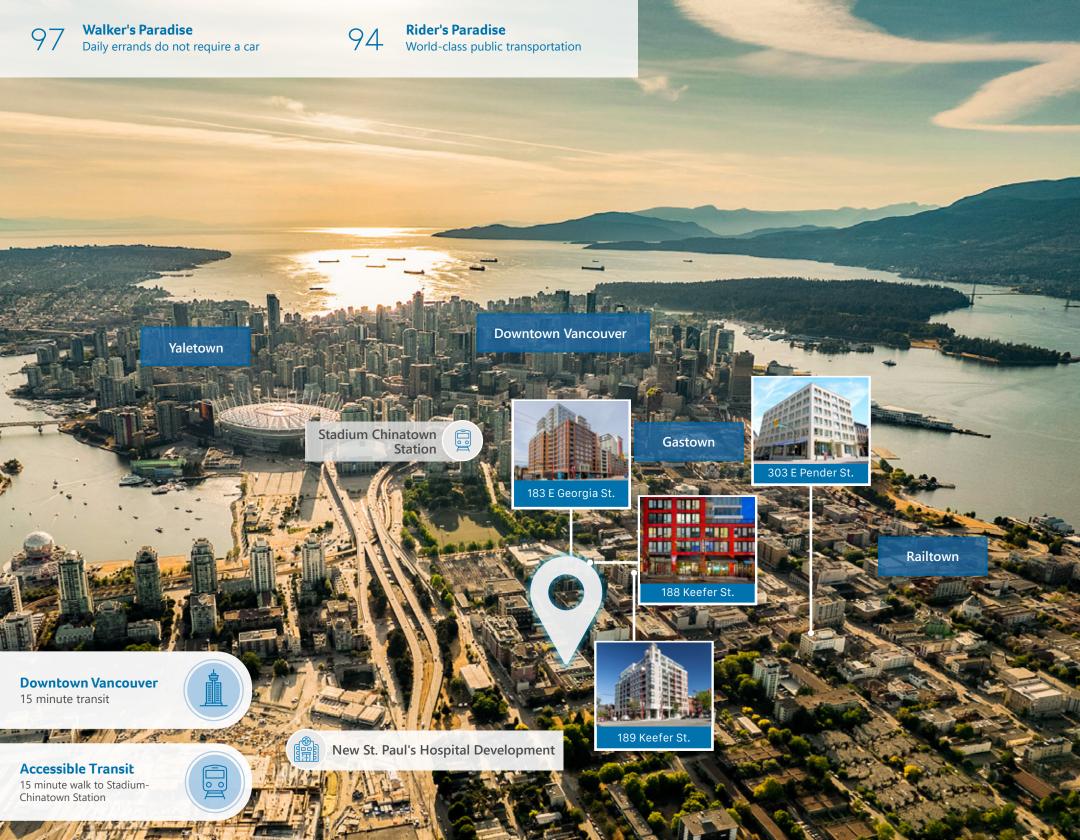

# THE LOCATION

Chinatown is one of Vancouver's most exciting, emerging neighbourhoods, rich in history and filled with new and trendy places to live, work, and shop. The Chinatown district is home to a wide variety of boutique retailers, award-winning restaurants, and popular coffee shops. Located on East Georgia Street, in between Main Street and Gore Avenue, the subject property is near renowned restaurants that include BLND TGER, Dalina, Hunnybee Bruncheonette, The Ramen Butcher, Phnom Penh Restaurant and many others. Additionally, the property is strategically situated 2 blocks south of the new \$1.9 billion St. Paul's Hospital, a \$2 Billion purpose-built health campus, set to trigger a strong influx of employment and development in the immediate area.

### ST. PAUL'S HOSPITAL & HEALTH CAMPUS

Strategically situated 2 blocks north of the new \$2 Billion St. Paul's Hospital - an 18.4 acre, \$2 billion purpose-built health campus currently under development

#### **CENTRAL LOCATION**

Centrally located, within steps of several completed and slated mixed-use developments