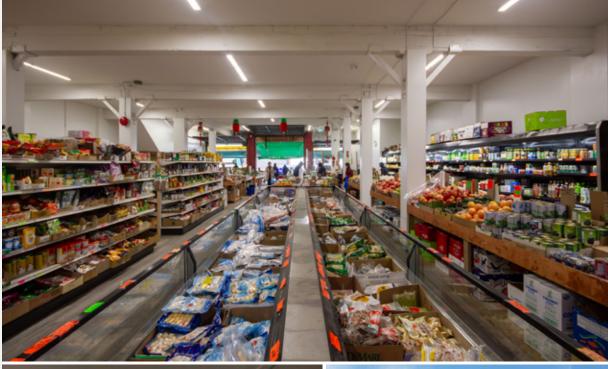

# THE FEATURES

Prime retail unit with prominent frontage onto East Georgia Street

Newly renovated premise, with track lighting, new flooring throughout, along with ample natural light

Exceptional signage opportunity

Spacious unit with expansive ceiling heights throughout

Separate lower level premise with large roll-up garage door and vehicular access off lane (may be leased separately)

Strategic location just steps from the future St. Pauls Health Campus, and numerous residential developments