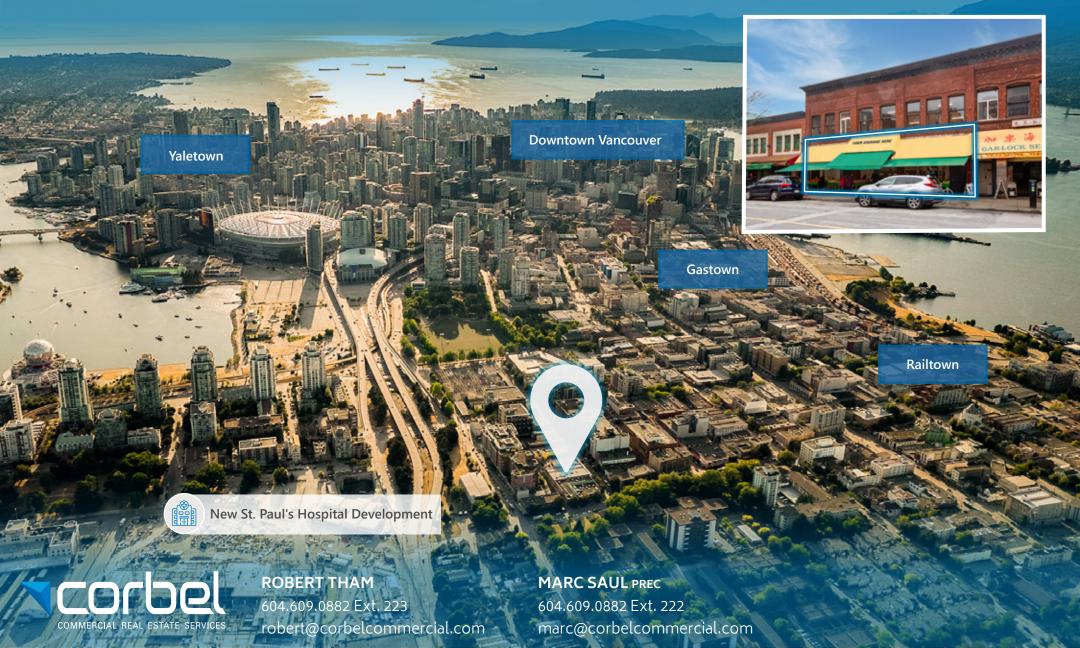

# FOR LEASE 260 E GEORGIA STREET

PRIME CHINATOWN RETAIL OPPORTUNITY

# THE LOCATION

Chinatown is one of Vancouver's most exciting, emerging neighbourhoods, rich in history and filled with new and trendy places to live, work, and shop. The Chinatown district is home to a wide variety of boutique retailers, award-winning restaurants, and popular coffee shops. Located on East Georgia Street, in between Main Street and Gore Avenue, the subject property is near renowned restaurants that include BLND TGER, Dalina, Hunnybee Bruncheonette, The Ramen Butcher, Phnom Penh Restaurant and many others. Additionally, the property is strategically situated 2 blocks south of the new \$1.9 billion St. Paul's Hospital, a \$2 Billion purpose-built health campus, set to trigger a strong influx of employment and development in the immediate area.

### ST. PAUL'S HOSPITAL & HEALTH CAMPUS

Strategically situated 2 blocks north of the new \$2 Billion St. Paul's Hospital - an 18.4 acre, \$2 billion purpose-built health campus currently under development