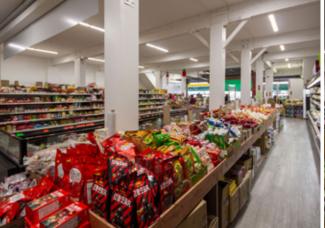

# THE FEATURES

Prime retail unit with prominent frontage onto East Georgia Street

Newly renovated premise, with track lighting, new flooring throughout, along with ample natural light

Exceptional signage opportunity

Spacious unit with expansive ceiling heights throughout

Separate lower level premise with large roll-up garage door and vehicular access off lane (may be leased separately)

Strategic location just steps from the future St. Pauls Health Campus, and numerous residential developments