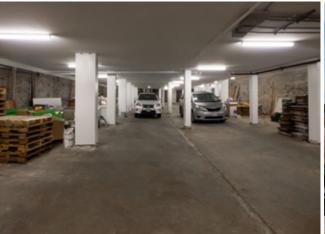

Spacious unit with expansive ceiling heights throughout

Separate lower level premise with large roll-up garage door and vehicular access off lane (may be leased separately)

Strategic location just steps from the future St. Pauls Health Campus, and numerous residential developments