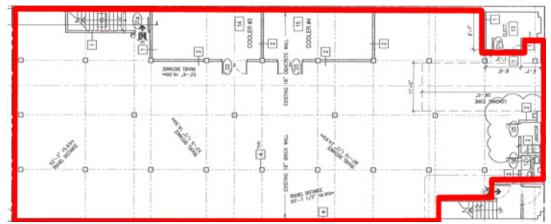

## FLOOR PLAN & SALIENT FACTS

| SIZE (Approx.):1                                                  | BASIC RENT:          | ADDITIONAL RENT:   | AVAILABILITY         |
|-------------------------------------------------------------------|----------------------|--------------------|----------------------|
| Main Level: 5,520 SF<br>Lower Level: 5,450 SF<br>Total: 10,970 SF | Please contact agent | \$6.43 (2024 est.) | Please contact agent |

<sup>&</sup>lt;sup>1</sup>All sizes are approximate and subject to verification.

<sup>&</sup>lt;sup>2</sup>Lower level can be leased separately. \*Floor plan may not be 100% accurate and is subject to verification.