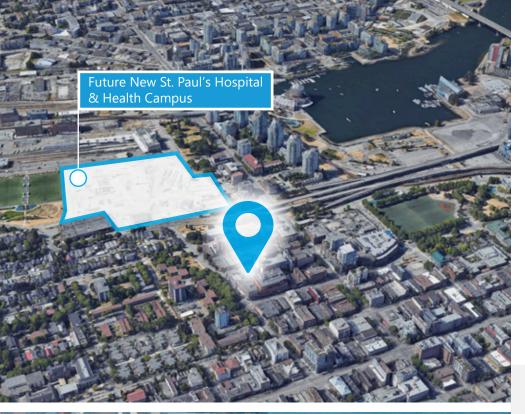

Spacious unit with expansive ceiling heights throughout

Separate lower level premise with large roll-up garage door and vehicular access off lane (may be leased separately)

Strategic location just steps from the future St. Pauls Health Campus, and numerous residential developments

# THE LOCATION

Chinatown is one of Vancouver's most exciting, emerging neighbourhoods, rich in history and filled with new and trendy places to live, work, and shop. The Chinatown district is home to a wide variety of boutique retailers, award-winning restaurants, and popular coffee shops. Located on East Georgia Street, in between Main Street and Gore Avenue, the subject property is near renowned restaurants that include BLND TGER, Dalina, Hunnybee Bruncheonette, The Ramen Butcher, Phnom Penh Restaurant and many others. Additionally, the property is strategically situated 2 blocks south of the new \$1.9 billion St. Paul's Hospital, a \$2 Billion purpose-built health campus, set to trigger a strong influx of employment and development in the immediate area.

### ST. PAUL'S HOSPITAL & HEALTH CAMPUS

Strategically situated 2 blocks north of the new \$2 Billion St. Paul's Hospital - an 18.4 acre, \$2 billion purpose-built health campus currently under development