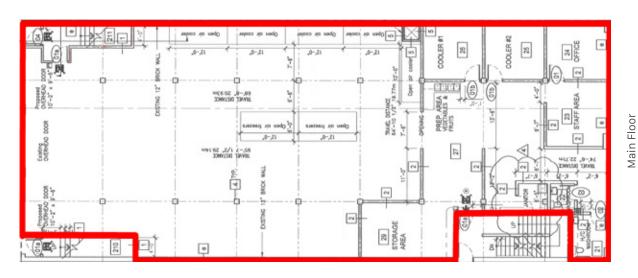

## FLOOR PLAN & SALIENT FACTS

| SIZE (Approx.):1                                                  | BASIC RENT:          | ADDITIONAL RENT:   | AVAILABILITY         |
|-------------------------------------------------------------------|----------------------|--------------------|----------------------|
| Main Level: 5,520 SF<br>Lower Level: 5,450 SF<br>Total: 10,970 SF | Please contact agent | \$6.43 (2024 est.) | Please contact agent |

<sup>&</sup>lt;sup>1</sup>All sizes are approximate and subject to verification.

<sup>&</sup>lt;sup>2</sup>Lower level can be leased separately. \*Floor plan may not be 100% accurate and is subject to verification.