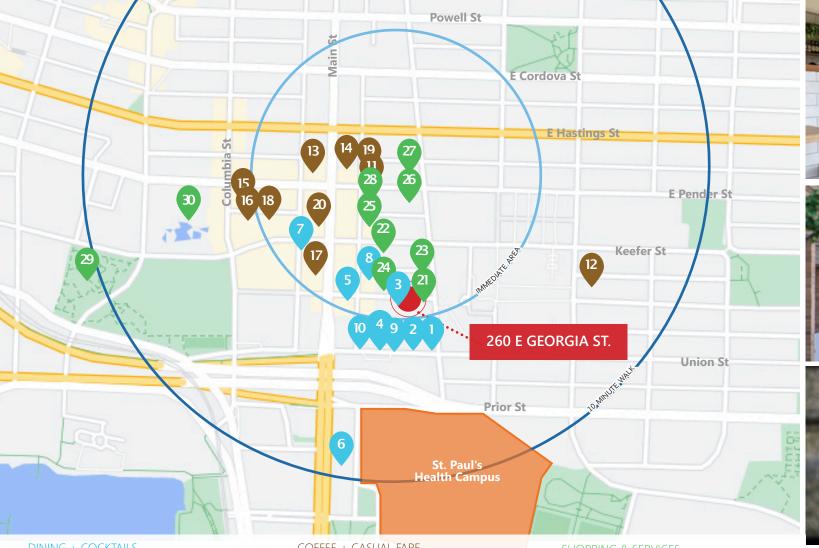

#### **EXCELLENT EXPOSURE**

Exceptional vehicle and pedestrian exposure with abundant street and lot parking in the immediate area

#### **CENTRAL LOCATION**

Centrally located, within steps of several completed and slated mixed-use developments

#### DINING + COCKTAILS

- 1. Hunnybee Bruncheonette
- 2. Harvest
- 3. Phnom Penh
- 4. Hunter & Hare
- 5. Fiorino
- 6. Torafuku
- 7. Juke Fried Chicken
- 8. Fat Mao Noodles
- 9. Bar Gobo
- 10. Miso Taco

#### COFFEE + CASUAL FARE

- 11. The Ramen Butcher
- 12. Finch's Market
- 13. Pizza Coming Soon
- 14. Propaganda Coffee
- 15. Between 2 Buns
- 16. Chinatown BBO
- 17. DALINA
- 18. New Town Bakery & Restaurant
- 19. Mello
- 20. Virtuous Pie

#### SHOPPING & SERVICES

- 21. Gore Street Vintage
- 22. Eastside Boxing Club
- 23. Myodetox
- 24. Treasure Green Tea Company
- 25. Naturally Urban
- 26. Diaz Combat Sports
- 27. Team Hybridtraining
- 28. Vegan Supply Chinatown
- 29. Andy Livingstone
- 30. Dr. Sun Yat-Sen Classical Chinese Garden