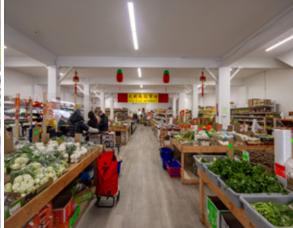

# THE FEATURES

Prime retail unit with prominent frontage onto East Georgia Street

Newly renovated premise, with track lighting, new flooring throughout, along with ample natural light

Exceptional signage opportunity

Spacious unit with expansive ceiling heights throughout

Separate lower level premise with large roll-up garage door and vehicular access off lane (may be leased separately)

Strategic location just steps from the future St. Pauls Health Campus, and numerous residential developments