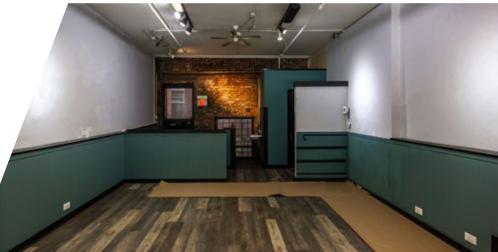

## **FEATURES**

- Exceptional retail opportunity located in the heart of trendy Gastown with exceptional traffic and pedestrian exposure
- Restored heritage façade with large retail display windows offering highly visible signage portential and ample natural light
- Expansive ceiling heights, hardwood floors, and portions of exposed brick
- Directly across from the landmark Woodward's Development
- Steps away from many popular restaurants, cafés, and shops in the immediate vicinity

## **FLOOR PLAN & SALIENT FACTS**

<sup>1</sup>All sizes are approximate and subject to verification

\*Floor plan may not be 100% accurate and is subject to verification.

ROBERT THAM 604.609.0882 Ext. 223 robert@corbelcommercial.com MARC SAUL PREC 604.609.0882 Ext. 222 marc@corbelcommercial.com