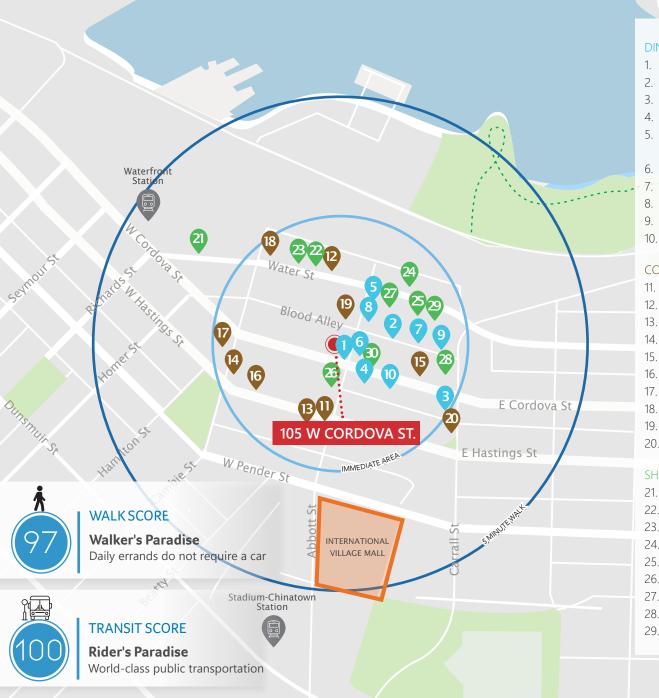

### LOCATION

Gastown is an internationally renowned heritage zone and is both a bustling tourist destination and a trendy gathering place for locals. Characterized by cobblestone streets, brick and timber heritage buildings and abundant historical charm, the high-traffic neighbourhood houses many of the city's hottest restaurants, retail stores, and is home to numerous design studios, technology and software companies, and leading architectural firms. 105 W Cordova Street is just steps from Maison Kitsuné, The Lamplighter Public House, Water Street Café and many others. The area is served by several transit routes such as the SeaBus terminal, Waterfront SkyTrain Station, and the West Coast Express all just a block West, with several public parkades within a minute's walk.

### DINING + COCKTAILS

- 1. La Casita
- 2. Is That French
- 3. Di Beppe
- 4. Sooda Korean BBQ
- 5. The Lamplighter Public House
- 6. Arcana Spirit Lounge
- 7. MeeT in Gastown
- 8. Clough Club
- 9. L'Abattoir
- 10. GRETA Bar

#### COFFEE + CASUAL FARE

- 11. Prado Cafe
- 12. Café Kitsuné
- 13. Boba Run
- 14. Meat & Bread
- 15. Tacofino Taco Bar
- 16. Purebread
- 17. Revolver
- 18. Lee's Donuts
- 19. The Coffee Bar
- 20. Nelson the Seagull

### SHOPPING

- 21. Herschel Supply Co.
- 22. Maison Kitsuné
- 23. Kit and Ace
- 24. John Fluevog Shoes
- 25. COS
- 26. Hey Jude
- 27. Inform Interiors
- 28. Le Labo
- 29. Roden Gray

E. & O. E.: All information contained herein is from sources we deem reliable, and we have no reason to doubt its accuracy; however, no guarantee or responsibility is assumed thereof, and it shall not form any part of future contracts. Properties are submitted subject to errors and omissions and all information should be carefully verified. All measurements quoted herein are approximate