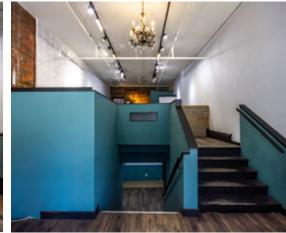

## **FEATURES**

- Exceptional retail opportunity located in the heart of trendy Gastown with exceptional traffic and pedestrian exposure
- Restored heritage façade with large retail display windows offering highly visible signage portential and ample natural light
- Expansive ceiling heights, hardwood floors, and portions of exposed brick
- Directly across from the landmark Woodward's Development
- Steps away from many popular restaurants, cafés, and shops in the immediate vicinity