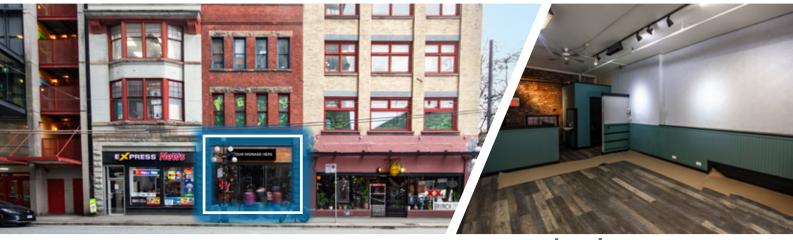

# FOR LEASE 105 w CORDOVA STREET PRIME GASTOWN RETAIL OPPORTUNITY

IGNAGE HERE

**ROBERT THAM** 604.609.0882 Ext. 223 robert@corbelcommercial.com MARC SAUL PREC 604.609.0882 Ext. 222 marc@corbelcommercial.com

### LOCATION

Gastown is an internationally renowned heritage zone and is both a bustling tourist destination and a trendy gathering place for locals. Characterized by cobblestone streets, brick and timber heritage buildings and abundant historical charm, the high-traffic neighbourhood houses many of the city's hottest restaurants, retail stores, and is home to numerous design studios, technology and software companies, and leading architectural firms. 105 W Cordova Street is just steps from Maison Kitsuné, The Lamplighter Public House, Water Street Café and many others. The area is served by several transit routes such as the SeaBus terminal, Waterfront SkyTrain Station, and the West Coast Express all just a block West, with several public parkades within a minute's walk.