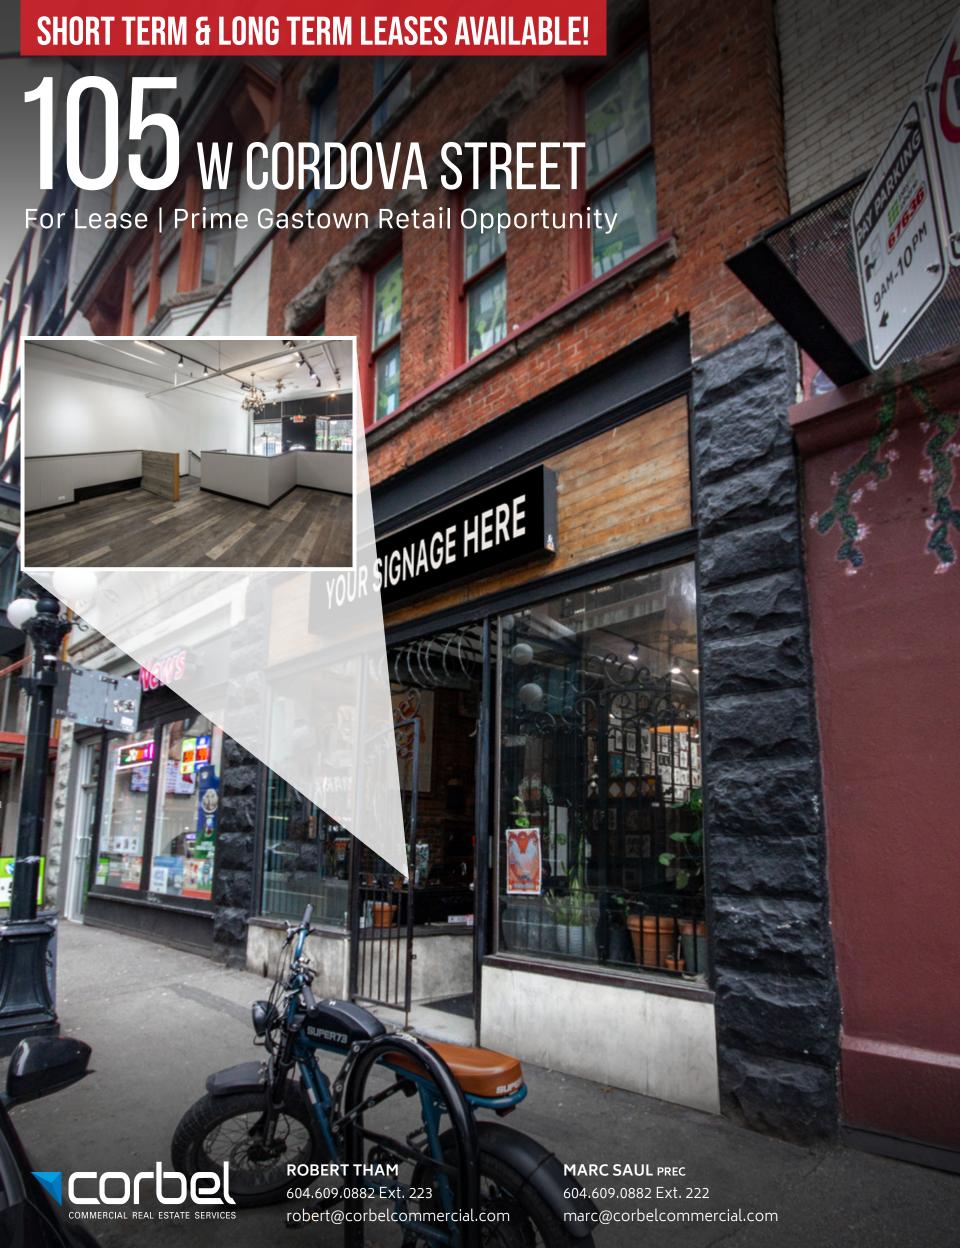

## **105 W CORDOVA STREET**

## **FEATURES**

• Exceptional retail opportunity located in the heart of trendy Gastown with exceptional traffic and pedestrian exposure

• Restored heritage façade with large retail display windows offering highly visible signage portential and ample natural light

- Expansive ceiling heights, hardwood floors, and portions of exposed brick
- Private washroom and sinks in place
- Directly across from the Woodward's Development landmark
- Steps away from many popular restaurants, cafés, and shops in the immediate vicinity
- Available immediately on both a short or long term basis