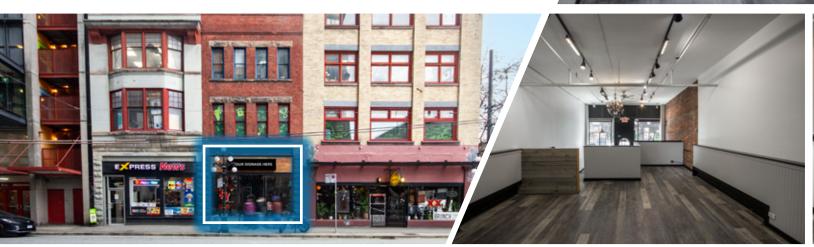

105 W Cordova Street is just steps from Maison Kitsuné, The Lamplighter Public House, Water Street Café and many others. The area is served by several transit routes such as the SeaBus terminal, Waterfront SkyTrain Station, and the West Coast Express all just a block West, with several public parkades within a minute's walk.

## **FEATURES**

• Exceptional retail opportunity located in the heart of trendy Gastown with exceptional traffic and pedestrian exposure

• Restored heritage façade with large retail display windows offering highly visible signage portential and ample natural light