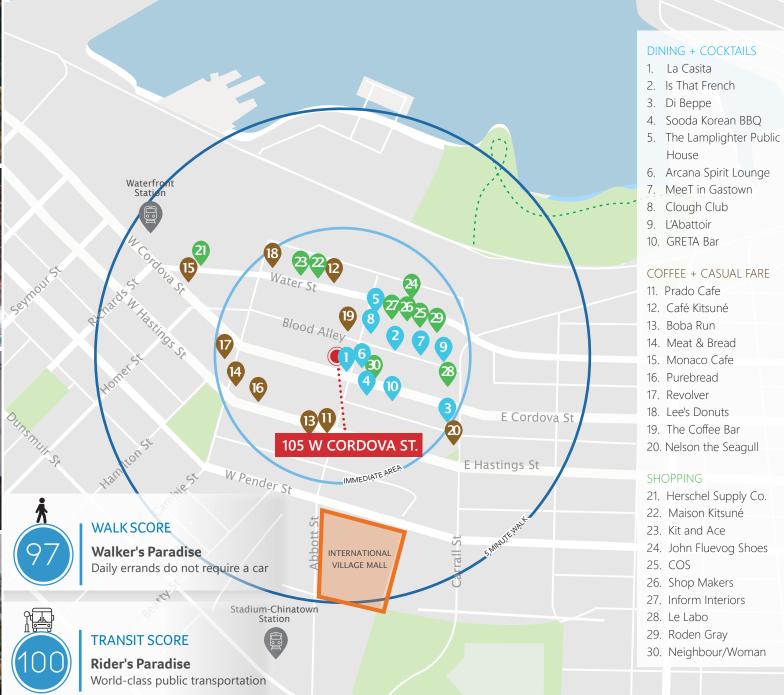

105 W Cordova Street is just steps from Maison Kitsuné, The Lamplighter Public House, Water Street Café and many others. The area is served by several transit routes such as the SeaBus terminal, Waterfront SkyTrain Station, and the West Coast Express all just a block West, with several public parkades within a minute's walk.