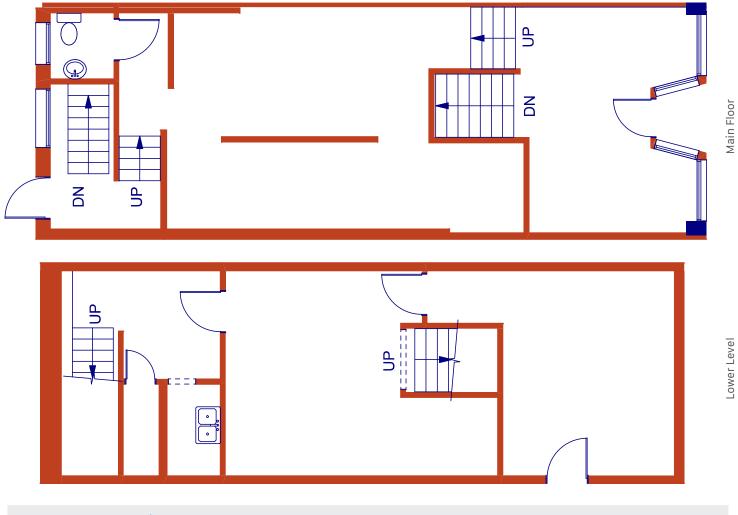

## FLOOR PLAN & SALIENT FACTS

| SIZE (Approx.): <sup>1</sup>                    | BASIC RENT:          | ADDITIONAL RENT:    | AVAILABILITY |
|-------------------------------------------------|----------------------|---------------------|--------------|
| Main Level: 846.40 SF<br>Lower Level: 716.40 SF | Please contact agent | \$13.50 (2025 est.) | Immediately  |
| Total: 1,563 SF                                 |                      |                     |              |