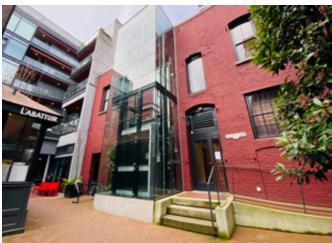

## THE LOCATION

The Alhambra Building is located within the iconic Gaoler's Mews development which includes the award winning Garage and Terminus + Grand Developments by Salient Developments. The landmark property is ideally located at the corner of Carrall and Water Streets in the heart of Gastown, a preserved heritage zone adjacent to Vancouver's financial core.

# **FEATURES**

Prominent corner office premises at the centre of Maple Tree Square in historic Gastown

Restored heritage façade with new windows, exposed brick, and stunning exposed beams

Bright and spacious floor plans