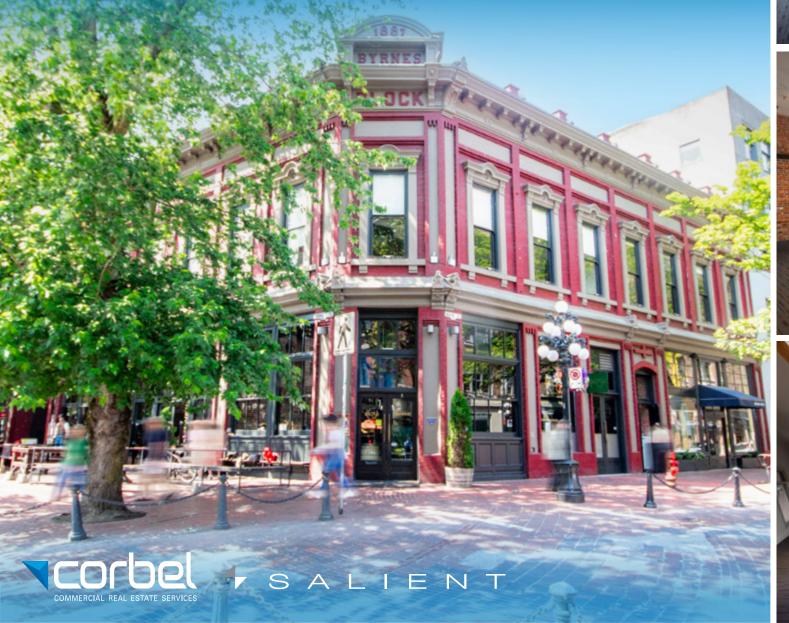

## THE LOCATION

The Alhambra Building is located within the iconic Gaoler's Mews development which includes the award winning Garage and Terminus + Grand Developments by Salient Developments. The landmark property is ideally located at the corner of Carrall and Water Streets in the heart of Gastown, a preserved heritage zone adjacent to Vancouver's financial core.

Gastown has become home to numerous design studios, technological and software companies, and leading architectural firms. This opportunity neighbors some of Vancouver's Michelin-recommended restaurants including L'Abattoir and PIDGIN, as well as other eateries and bars such as L'Abattoir, Greta, Twisted Fork, MeeT in Gastown, and Monarca. Additionally, notable retailers within the immediate area include COS, Maison Kitsune, Gravity Pope, Roden Gray & Herschel Supply Co. This is an exceptional and strategic opportunity to lease fully improved, character office space, in a prime location, in one of Gastown's most iconic buildings.

# **FEATURES**

Prominent corner office premises at the centre of Maple Tree Square in historic Gastown

Restored heritage façade with new windows, exposed brick, and stunning exposed beams

Bright and spacious floor plans