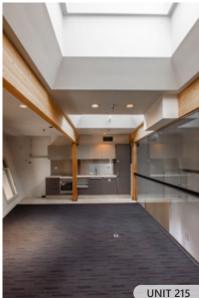

Unit 215 and 205 includes a private dedicated kitchenette

Located within the Alhambra Building, a fully restored award winning character building integrated into Gaolers Mews & the Garage - all developed by the Salient Group

# **FEATURES**

Prominent corner office premises at the centre of Maple Tree Square in historic Gastown

Restored heritage façade with new windows, exposed brick, and stunning exposed beams

Bright and spacious floor plans