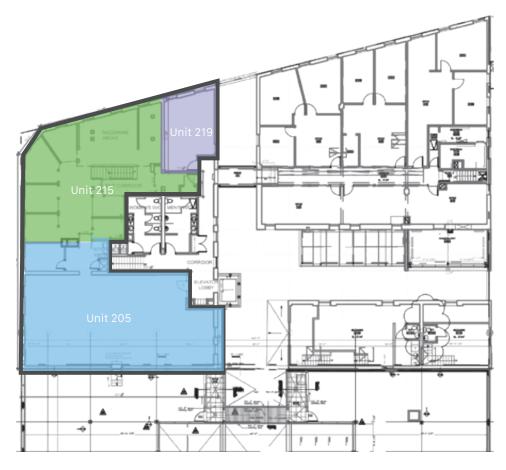

### FLOOR PLAN & SALIENT FACTS

| UNIT:                        | SIZE:1             | BASIC RENT:          | ADDITIONAL RENT:    | AVAILABILITY |
|------------------------------|--------------------|----------------------|---------------------|--------------|
| 219                          | 461 SF (Approx.)   | Please contact agent | \$26.61 (2024 est.) | Immediately  |
| 205                          | 2,255 SF (Approx.) | Please contact agent | \$26.61 (2024 est.) | Immediately  |
| 215                          | 2,294 SF (Approx.) | Please contact agent | \$26.61 (2024 est.) | Immediately  |
| 205 + 215 + 219 <sup>2</sup> | 5,010 SF (Approx.) | Please contact agent | \$26.61 (2024 est.) | Immediately  |

<sup>&</sup>lt;sup>1</sup>All sizes are approximate and subject to verification <sup>3</sup>Combined units.

<sup>\*</sup>All units are interconnected, but can be leased separately.

<sup>\*</sup>Floor plan may not be 100% accurate and is subject to verification and remeasurement.