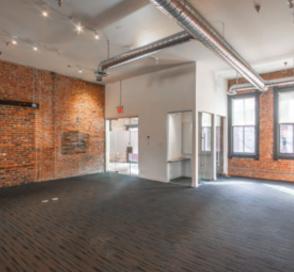

# **FEATURES**

Prominent corner office premises at the centre of Maple Tree Square in historic Gastown

Restored heritage façade with new windows, exposed brick, and stunning exposed beams

Bright and spacious floor plans

Unit 215 and 205 includes a private dedicated kitchenette

Located within the Alhambra Building, a fully restored award winning character building integrated into Gaolers Mews & the Garage - all developed by the Salient Group