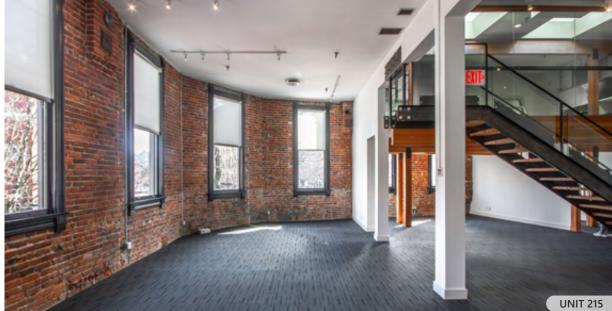

# **FEATURES**

Prominent corner office premises at the centre of Maple Tree Square in historic Gastown

Restored heritage façade with new windows, exposed brick, and stunning exposed beams

Bright and spacious floor plans

Unit 215 and 205 includes a private dedicated kitchenette

Located within the Alhambra Building, a fully restored award winning character building integrated into Gaolers Mews & the Garage - all developed by the Salient Group