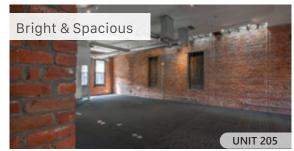

# **FEATURES**

Prominent corner office premises at the centre of Maple Tree Square in historic Gastown

Restored heritage façade with new windows, exposed brick, and stunning exposed beams

Bright and spacious floor plans

Unit 215 and 205 includes a private dedicated kitchenette

Located within the Alhambra Building, a fully restored award winning character building integrated into Gaolers Mews & the Garage - all developed by the Salient Group

### FLOOR PLAN & SALIENT FACTS

| UNIT:                        | SIZE:1             | BASIC RENT:          | ADDITIONAL RENT:    | AVAILABILITY |
|------------------------------|--------------------|----------------------|---------------------|--------------|
| 219                          | 461 SF (Approx.)   | Please contact agent | \$26.61 (2024 est.) | Immediately  |
| 205                          | 2,255 SF (Approx.) | Please contact agent | \$26.61 (2024 est.) | Immediately  |
| 215                          | 2,294 SF (Approx.) | Please contact agent | \$26.61 (2024 est.) | Immediately  |
| 205 + 215 + 219 <sup>2</sup> | 5,010 SF (Approx.) | Please contact agent | \$26.61 (2024 est.) | Immediately  |