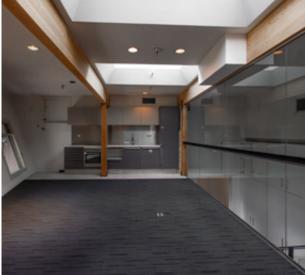

# **FEATURES**

Prominent corner office premises at the centre of Maple Tree Square in historic Gastown

Restored heritage façade with new windows, exposed brick, and stunning exposed beams

Bright and spacious floor plans

Unit 215 and 205 includes a private dedicated kitchenette

Located within the Alhambra Building, a fully restored award winning character building integrated into Gaolers Mews & the Garage - all developed by the Salient Group

Excellent transit access with numerous popular eateries, boutiques, and amenities in the immediate vicinity