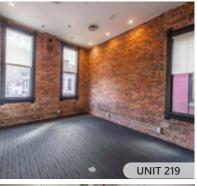

# **FEATURES**

Prominent corner office premises at the centre of Maple Tree Square in historic Gastown

Restored heritage façade with new windows, exposed brick, and stunning exposed beams

Bright and spacious floor plans

### FLOOR PLAN & SALIENT FACTS

| UNIT:                        | SIZE:1             | BASIC RENT:          | ADDITIONAL RENT:    | AVAILABILITY |
|------------------------------|--------------------|----------------------|---------------------|--------------|
| 219                          | 461 SF (Approx.)   | Please contact agent | \$26.61 (2024 est.) | Immediately  |
| 205                          | 2,255 SF (Approx.) | Please contact agent | \$26.61 (2024 est.) | Immediately  |
| 215                          | 2,294 SF (Approx.) | Please contact agent | \$26.61 (2024 est.) | Immediately  |
| 205 + 215 + 219 <sup>2</sup> | 5,010 SF (Approx.) | Please contact agent | \$26.61 (2024 est.) | Immediately  |