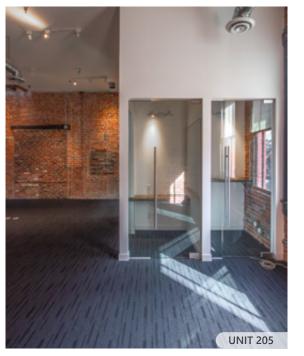

Unit 215 and 205 includes a private dedicated kitchenette

Located within the Alhambra Building, a fully restored award winning character building integrated into Gaolers Mews & the Garage - all developed by the Salient Group

# **FEATURES**

Prominent corner office premises at the centre of Maple Tree Square in historic Gastown

Restored heritage façade with new windows, exposed brick, and stunning exposed beams

Bright and spacious floor plans