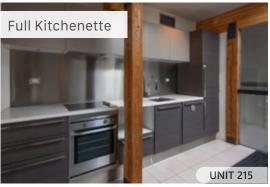

Unit 215 and 205 includes a private dedicated kitchenette

Located within the Alhambra Building, a fully restored award winning character building integrated into Gaolers Mews & the Garage - all developed by the Salient Group

### FLOOR PLAN & SALIENT FACTS

| UNIT:                        | SIZE:1             | BASIC RENT:          | ADDITIONAL RENT:    | AVAILABILITY |
|------------------------------|--------------------|----------------------|---------------------|--------------|
| 219                          | 461 SF (Approx.)   | Please contact agent | \$26.61 (2024 est.) | Immediately  |
| 205                          | 2,255 SF (Approx.) | Please contact agent | \$26.61 (2024 est.) | Immediately  |
| 215                          | 2,294 SF (Approx.) | Please contact agent | \$26.61 (2024 est.) | Immediately  |
| 205 + 215 + 219 <sup>2</sup> | 5,010 SF (Approx.) | Please contact agent | \$26.61 (2024 est.) | Immediately  |