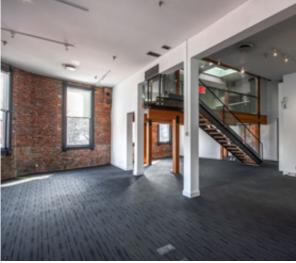

# **FEATURES**

Prominent corner office premises at the centre of Maple Tree Square in historic Gastown

Restored heritage façade with new windows, exposed brick, and stunning exposed beams

Bright and spacious floor plans

Unit 215 and 205 includes a private dedicated kitchenette

Located within the Alhambra Building, a fully restored award winning character building integrated into Gaolers Mews & the Garage - all developed by the Salient Group