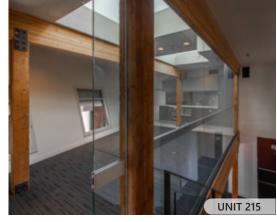

- + Operable heritage style windows and skylights
- + Heritage conservation award winning building from the City of Vancouver in 2011
- + Recipient of an Award of Excellence for commercial renovation and restoration in 2010

# **FEATURES**

Prominent corner office premises at the centre of Maple Tree Square in historic Gastown

Restored heritage façade with new windows, exposed brick, and stunning exposed beams

Bright and spacious floor plans

Unit 215 and 205 includes a private dedicated kitchenette

Located within the Alhambra Building, a fully restored award winning character building integrated into Gaolers Mews & the Garage - all developed by the Salient Group