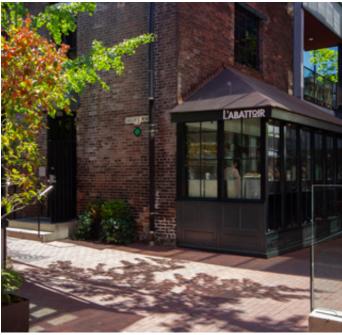

Gastown has become home to numerous design studios, technological and software companies, and leading architectural firms. This opportunity neighbors some of Vancouver's Michelin-recommended restaurants including L'Abattoir and PIDGIN, as well as other eateries and bars such as L'Abattoir, Greta, Twisted Fork, MeeT in Gastown, and Monarca. Additionally, notable retailers within the immediate area include COS, Maison Kitsune, Gravity Pope, Roden Gray & Herschel Supply Co. This is an exceptional and strategic opportunity to lease fully improved, character office space, in a prime location, in one of Gastown's most iconic buildings.

### DINING + COCKTAILS

- 1. L'Abattoir
- 2. Gastown Greek
- 3. Twisted Fork
- 4. MeeT in Gastown
- 5. Is That French
- 6. Sooda Korean BBQ
- 7. Zoomak Korean Tavern
- 8. Kozak Ukrainian Restaurant
- 9. LOCAL Gastown
- 10. Robba da Matti