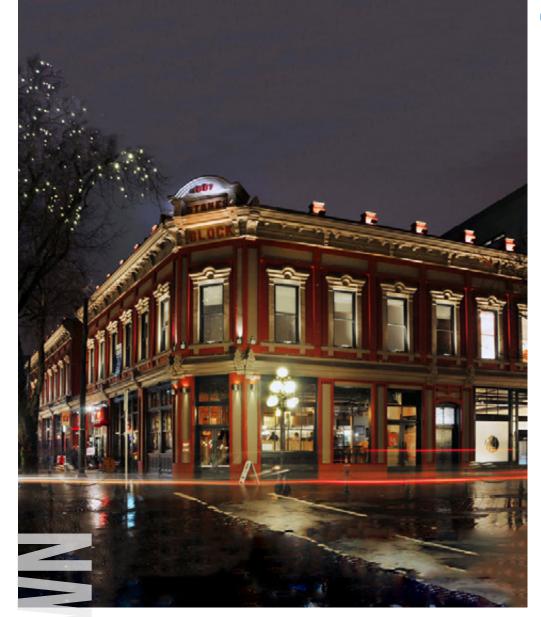

## THE LOCATION

The Alhambra Building is located within the iconic Gaoler's Mews development which includes the award winning Garage and Terminus + Grand Developments by Salient Developments. The landmark property is ideally located at the corner of Carrall and Water Streets in the heart of Gastown, a preserved heritage zone adjacent to Vancouver's financial core.

Gastown has become home to numerous design studios, technological and software companies, and leading architectural firms. This opportunity neighbors some of Vancouver's Michelin-recommended restaurants including L'Abattoir and PIDGIN, as well as other eateries and bars such as L'Abattoir, Greta, Twisted Fork, MeeT in Gastown, and Monarca. Additionally, notable retailers within the immediate area include COS, Maison Kitsune, Gravity Pope, Roden Gray & Herschel Supply Co. This is an exceptional and strategic opportunity to lease fully improved, character office space, in a prime location, in one of Gastown's most iconic buildings.