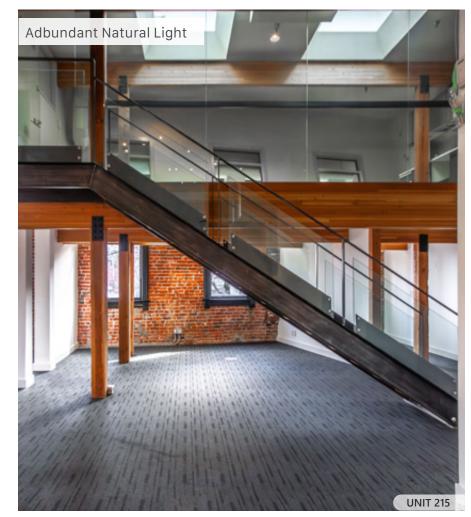

- + Operable heritage style windows and skylights
- + Heritage conservation award winning building from the City of Vancouver in 2011
- + Recipient of an Award of Excellence for commercial renovation and restoration in 2010

# **FEATURES**

Prominent corner office premises at the centre of Maple Tree Square in historic Gastown

Restored heritage façade with new windows, exposed brick, and stunning exposed beams

Bright and spacious floor plans