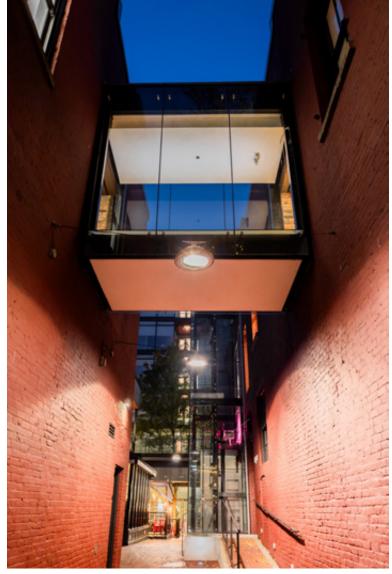

## THE LOCATION

The Alhambra Building is located within the iconic Gaoler's Mews development which includes the award winning Garage and Terminus + Grand Developments by Salient Developments. The landmark property is ideally located at the corner of Carrall and Water Streets in the heart of Gastown, a preserved heritage zone adjacent to Vancouver's financial core.

- + Award winning restaurants on the main level
- + End-of-trip facilities
- + Fully renovated modern common area washrooms
- + Access from historic Gaolers Mews a unique outdoor courtyard from Water, Carrall, and Blood Alley Street

- + Operable heritage style windows and skylights
- + Heritage conservation award winning building from the City of Vancouver in 2011
- + Recipient of an Award of Excellence for commercial renovation and restoration in 2010