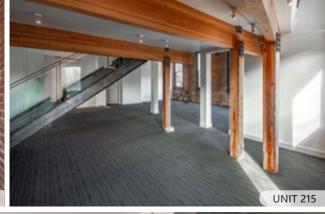

Unit 215 and 205 includes a private dedicated kitchenette

Located within the Alhambra Building, a fully restored award winning character building integrated into Gaolers Mews & the Garage - all developed by the Salient Group

### FLOOR PLAN & SALIENT FACTS

| UNIT:                        | SIZE:1             | BASIC RENT:          | ADDITIONAL RENT:    | AVAILABILITY |
|------------------------------|--------------------|----------------------|---------------------|--------------|
| 219                          | 461 SF (Approx.)   | Please contact agent | \$26.61 (2024 est.) | Immediately  |
| 205                          | 2,255 SF (Approx.) | Please contact agent | \$26.61 (2024 est.) | Immediately  |
| 215                          | 2,294 SF (Approx.) | Please contact agent | \$26.61 (2024 est.) | Immediately  |
| 205 + 215 + 219 <sup>2</sup> | 5,010 SF (Approx.) | Please contact agent | \$26.61 (2024 est.) | Immediately  |