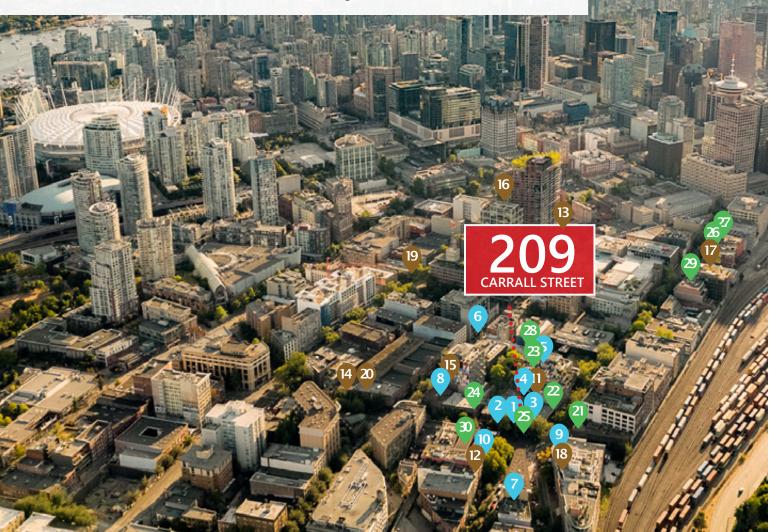

# **NEARBY AMENITIES**

#### SHOPPING

- 21. NEIGHBOUR
- 22. RODEN GRAY
- 23. COS
- 24. Le Labo
- 25. OK Boot Corral
- 26. Maison Kitsuné
- 27. Kit and Ace
- 28. Informs Interior
- 29. OAK + FORT
- 30. From Another