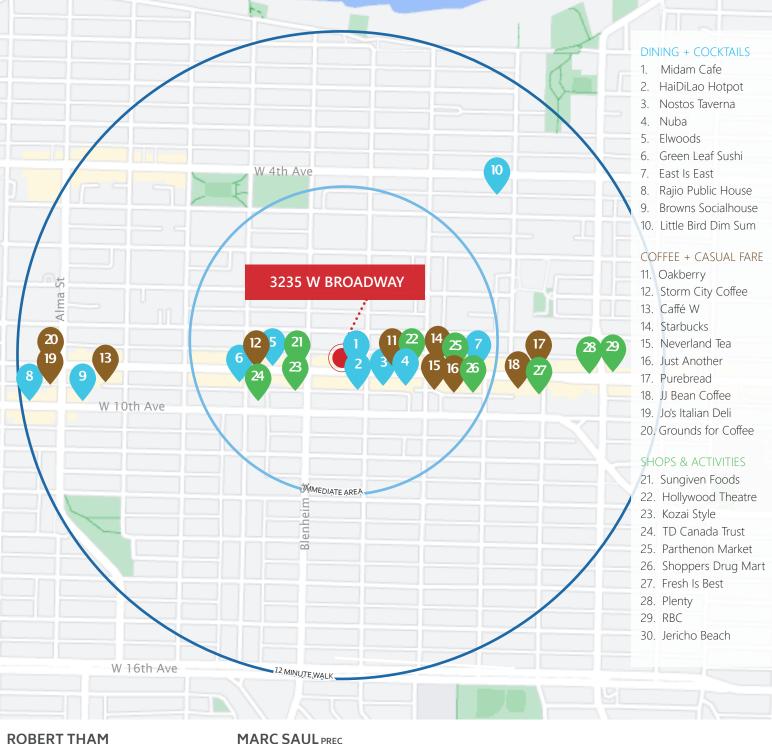

## THE LOCATION

3235 W Broadway is exceptionally well-located building located in the heart of Kitsilano on W Broadway, between Trutch Street and Blenheim Streets.

The area has consistently been chosen as "Vancouver's Best Neighbourhood" by Georgia Straight's annual reader survey and is a popular world-class destination for locals and tourists alike. The vibrant neighbourhood brings together a highly sought-after residential district, an exceptional collection of attractions and parks, a thriving commercial district all bordered by beaches and waterfront to the north. Kitsilano is home to several boutique fitness studios, acclaimed restaurants including East is East, Little Bird Dim Sum, and Rajio Public House. The neighbourhood has become established as the preferred destination for dining, fitness, and shopping on Vancouver's West Side.

3235 West Broadway is an exceptional and strategic opportunity to lease a prime retail premise in an exceptional location with significant future growth.

## THE FEATURES

Prime retail opportunity situated in trendy Kitsilano

Excellent signage potential and abundant natural light

Includes a private washroom

Numerous restaurants, shops and amenities in the immediate area with street parking and access to transit