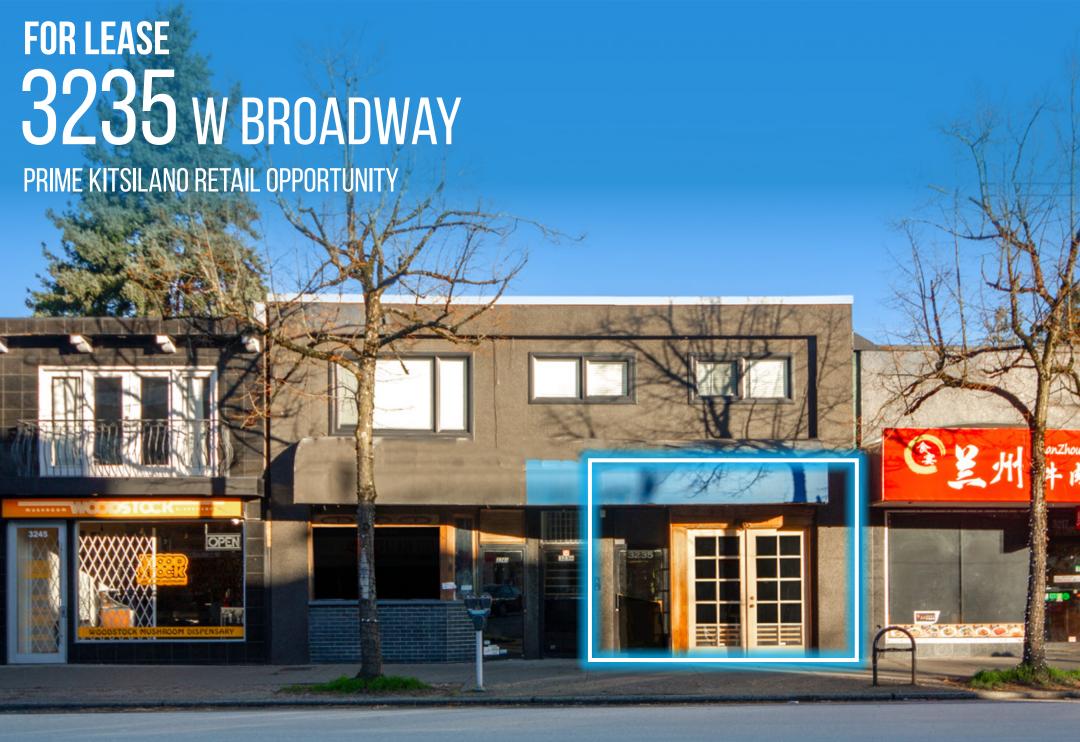

## THE LOCATION

3235 W Broadway is exceptionally well-located building located in the heart of Kitsilano on W Broadway, between Trutch Street and Blenheim Streets.

The area has consistently been chosen as "Vancouver's Best Neighbourhood" by Georgia Straight's annual reader survey and is a popular world-class destination for locals and tourists alike. The vibrant neighbourhood brings together a highly sought-after residential district, an exceptional collection of attractions and parks, a thriving commercial district all bordered by beaches and waterfront to the north. Kitsilano is home to several boutique fitness studios, acclaimed restaurants including East is East, Little Bird Dim Sum, and Rajio Public House. The neighbourhood has become established as the preferred destination for dining, fitness, and shopping on Vancouver's West Side.

3235 West Broadway is an exceptional and strategic opportunity to lease a prime retail premise in an exceptional location with significant future growth.

## THE FEATURES

Prime retail opportunity situated in trendy Kitsilano

Excellent signage potential and abundant natural light

Includes a private washroom

Numerous restaurants, shops and amenities in the immediate area with street parking and access to transit