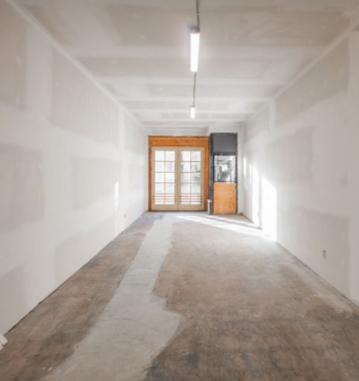

## THE FEATURES

Prime retail opportunity situated in trendy Kitsilano

Excellent signage potential and abundant natural light

Includes a private washroom

Numerous restaurants, shops and amenities in the immediate area with street parking and access to transit

## FLOOR PLAN & SALIENT FACTS

| SIZE (Approx.): <sup>1</sup> | BASIC RENT:   | ADDITIONAL RENT:    | <b>GROSS RENT:</b> <sup>2</sup> | ZONING:            | AVAILABILITY |
|------------------------------|---------------|---------------------|---------------------------------|--------------------|--------------|
| 1,226 SF                     | \$50.00 PSFPA | \$20.00 (2024 est.) | \$7,151.67/month + GST          | C-2C1 (Commercial) | Immediately  |