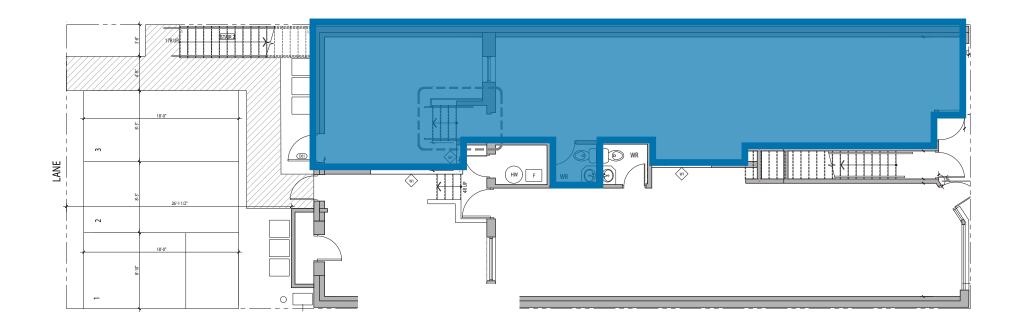

## FLOOR PLAN & SALIENT FACTS

| SIZE (Approx.): <sup>1</sup> | BASIC RENT:   | ADDITIONAL RENT:    | <b>GROSS RENT:</b> <sup>2</sup> | ZONING:            | AVAILABILITY |
|------------------------------|---------------|---------------------|---------------------------------|--------------------|--------------|
| 1,226 SF                     | \$50.00 PSFPA | \$20.00 (2024 est.) | \$7,151.67/month + GST          | C-2C1 (Commercial) | Immediately  |