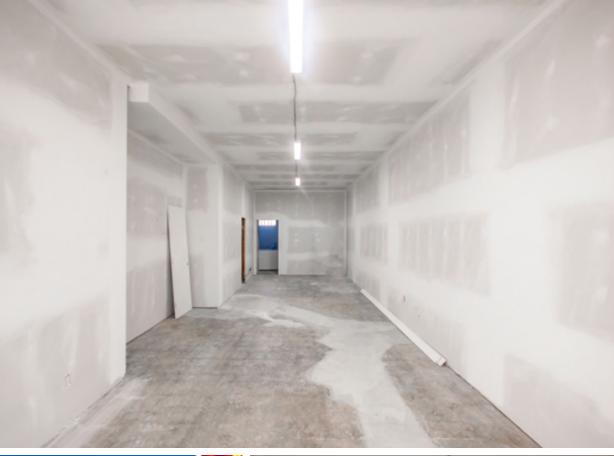

## THE FEATURES

Prime retail opportunity situated in trendy Kitsilano

Excellent signage potential and abundant natural light

Includes a private washroom

Numerous restaurants, shops and amenities in the immediate area with street parking and access to transit

## FLOOR PLAN & SALIENT FACTS

| SIZE (Approx.): <sup>1</sup> | BASIC RENT:   | ADDITIONAL RENT:    | <b>GROSS RENT:</b> <sup>2</sup> | ZONING:            | AVAILABILITY |
|------------------------------|---------------|---------------------|---------------------------------|--------------------|--------------|
| 1,226 SF                     | \$50.00 PSFPA | \$20.00 (2024 est.) | \$7,151.67/month + GST          | C-2C1 (Commercial) | Immediately  |