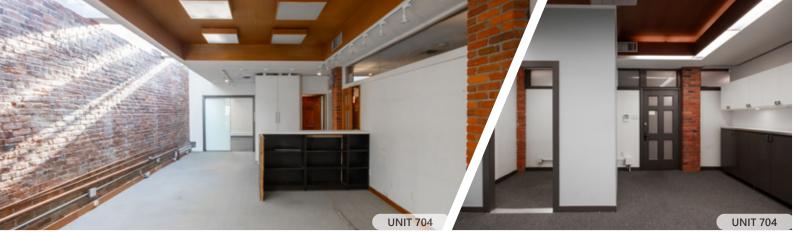

### **FEATURES**

- Bright and airy top floor character units in the heart of Gastown
- Charming office spaces with exposed brick throughout
- Unit 704 includes a private kitchenette
- Passenger elevator access
- Exceptional location, steps from numerous services, amenities, shops, and restaurants
- Minutes from Waterfront Station plus several private parkades nearby

## FLOOR PLAN & SALIENT FACTS

| UNIT: | SIZE:1      | GROSS RENT:                        | AVAILABILITY |
|-------|-------------|------------------------------------|--------------|
| 703   | 1,136.90 SF | \$3,798.67/month + Utilities & GST | July 1, 2024 |
| 704   | 1,204.50 SF | \$4,015.00/month + Utilities & GST | Immediately  |