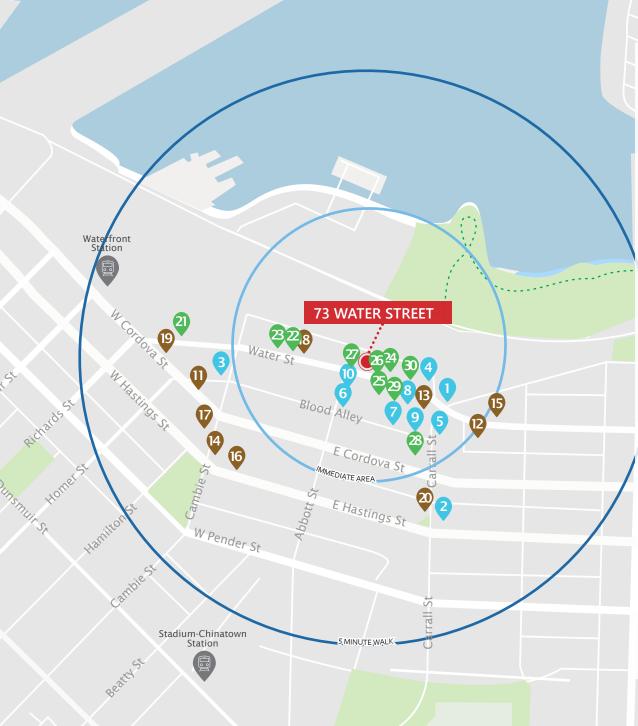

### DINING + COCKTAILS

- 1. LOCAL Gastown
- 2. PiDGiN Restaurant
- 3. Water St. Café
- 4. Monarca
- 5. The Diamond
- 6. The Old Spaghetti Factory
- 7. MeeT in Gastown
- 8. The Greek Gastown
- 9. L'Abattoir
- 10. Clough Cocktail Club

### COFFEE + CASUAL FARE

- 11. Timbertrain Coffee Roasters
- 12. Milano Espresso Lounge
- 13. Buro The Espresso Bar
- 14. Meat & Bread
- 15. Birds & The Beets
- 16. Purebread
- 17. Revolver
- 18. Café Kitsuné
- 19. Monaco Cafe
- 13. IVIOITACO CATE
- 20. Nelson the Seagull

### SHOPPING

- 21. Herschel Supply Co.
- 22. Maison Kitsuné
- 23. Kit and Ace
- 24. John Fluevog Shoes
- 25. COS
- 26. Gravity Pope
- 27. Inform Interiors
- 28. Le Labo
- 29. Roden Gray
- 30. Filson

604.609.0882 Ext. 223 robert@corbelcommercial.com