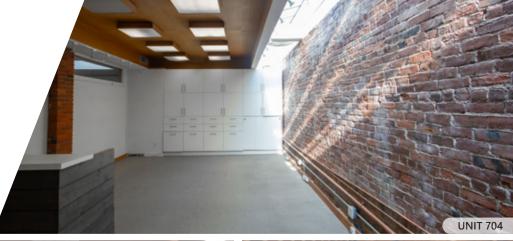

### **FEATURES**

- Bright and airy top floor character units in the heart of Gastown
- Charming office spaces with exposed brick throughout
- Unit 704 includes a private kitchenette
- Passenger elevator access
- Exceptional location, steps from numerous services, amenities, shops, and restaurants
- Minutes from Waterfront Station plus several private parkades nearby

## FLOOR PLAN & SALIENT FACTS

| UNIT: | SIZE:1      | GROSS RENT:                        | AVAILABILITY |
|-------|-------------|------------------------------------|--------------|
| 703   | 1,136.90 SF | \$3,798.67/month + Utilities & GST | July 1, 2024 |
| 704   | 1,204.50 SF | \$4,015.00/month + Utilities & GST | Immediately  |