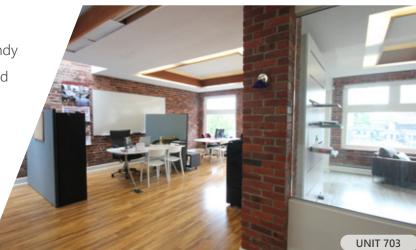

### **FEATURES**

- Bright and airy top floor character units in the heart of Gastown
- Charming office spaces with exposed brick throughout
- Unit 704 includes a private kitchenette
- Passenger elevator access
- Exceptional location, steps from numerous services, amenities, shops, and restaurants
- Minutes from Waterfront Station plus several private parkades nearby

## FLOOR PLAN & SALIENT FACTS

| UNIT: | SIZE:1      | GROSS RENT:                        | AVAILABILITY |
|-------|-------------|------------------------------------|--------------|
| 703   | 1,136.90 SF | \$3,798.67/month + Utilities & GST | July 1, 2024 |
| 704   | 1,204.50 SF | \$4,015.00/month + Utilities & GST | Immediately  |