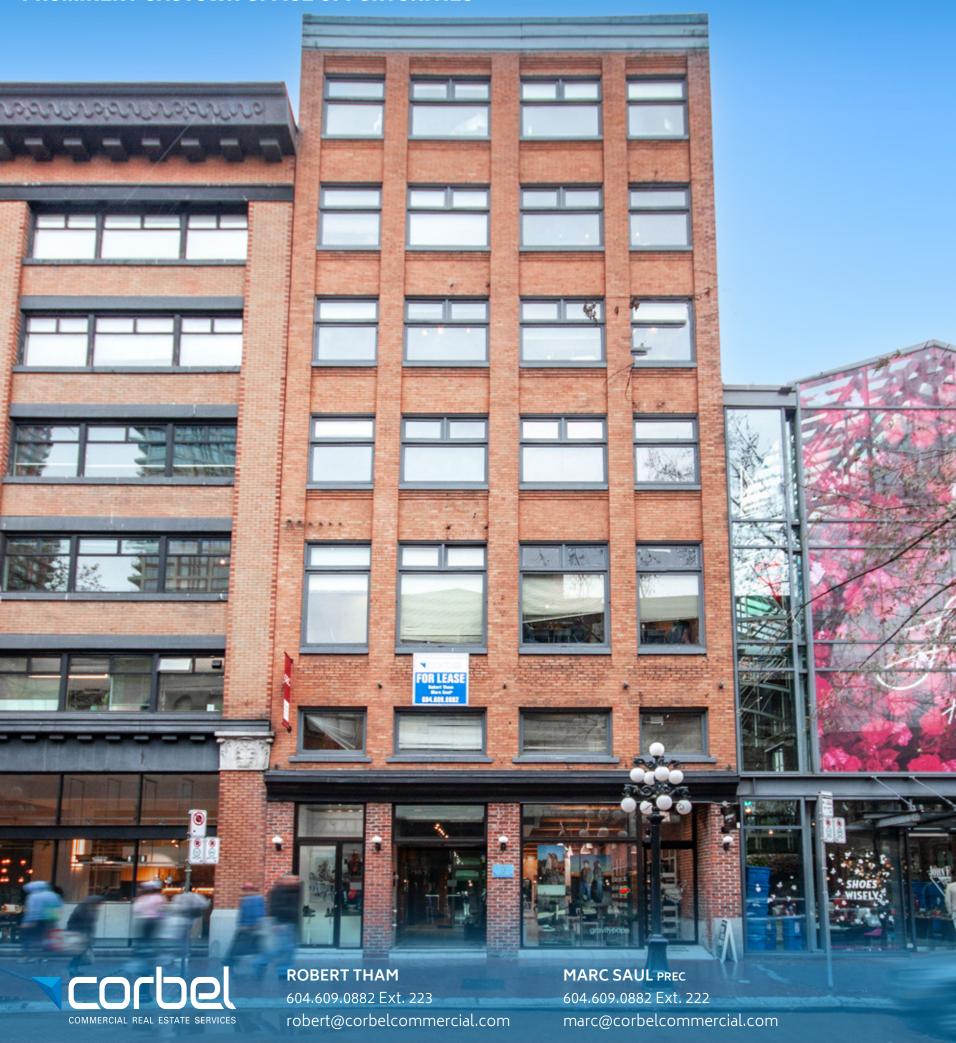

### **FEATURES**

- Bright and airy top floor character units in the heart of Gastown
- Charming office spaces with exposed brick throughout
- Unit 704 includes a private kitchenette
- Passenger elevator access
- Exceptional location, steps from numerous services, amenities, shops, and restaurants
- Minutes from Waterfront Station plus several private parkades nearby

## FLOOR PLAN & SALIENT FACTS

| UNIT: | SIZE:1      | GROSS RENT:                        | AVAILABILITY |
|-------|-------------|------------------------------------|--------------|
| 703   | 1,136.90 SF | \$3,798.67/month + Utilities & GST | July 1, 2024 |
| 704   | 1,204.50 SF | \$4,015.00/month + Utilities & GST | Immediately  |