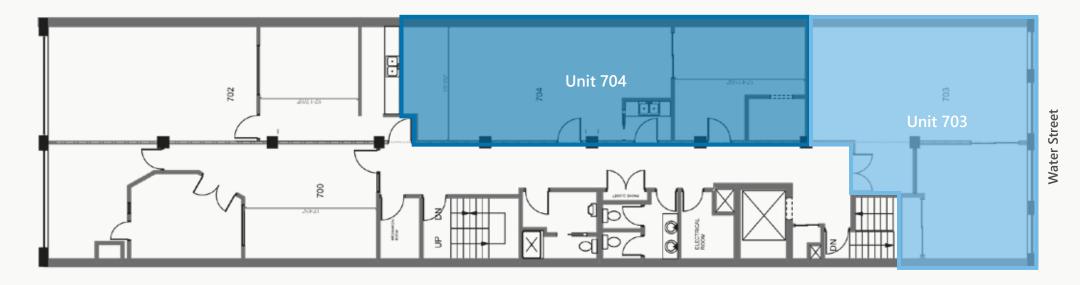

## FLOOR PLAN & SALIENT FACTS

| UNIT: | SIZE:1      | GROSS RENT:                        | AVAILABILITY |
|-------|-------------|------------------------------------|--------------|
| 703   | 1,136.90 SF | \$3,798.67/month + Utilities & GST | July 1, 2024 |
| 704   | 1,204.50 SF | \$4,015.00/month + Utilities & GST | Immediately  |