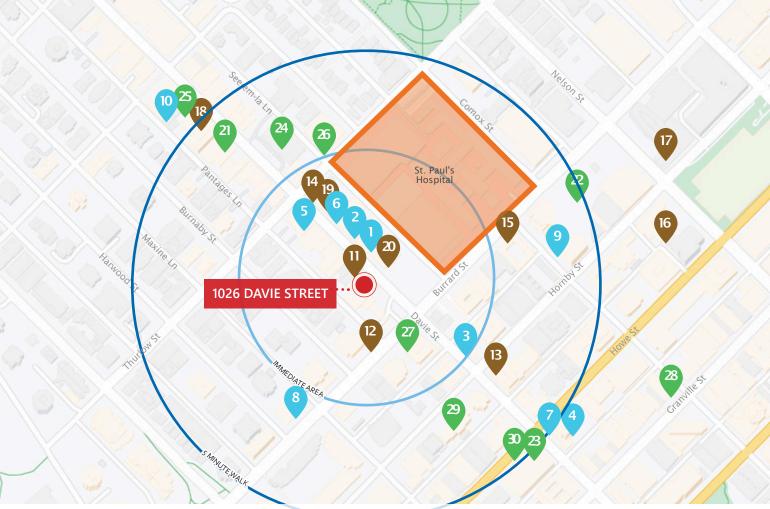

## LOCATION

1026 Davie Street is conveniently located between Burrard and Thurlow Streets on the edge of the vibrant West End district, steps to the Seawall and Sunset Beach Park. The West End is a lively community featuring an exceptional mix of housing, retail shops, restaurants and cafes, plus access to incomparable recreation and amenities. The location is well-served by public transportation, with numerous bus routes and the nearby Yaletown-Roundhouse SkyTrain yielding a transit score of 99. 1026 Davie Street is a perfect location for a variety of businesses and services to call home.

#### GETTING AROUND

RIDER'S

PARADISE

WALKER'S PARADISE

Daily errands do not require a car

#### **RESTAURANTS & BARS**

- 1. Banana Leaf
- 2. Bonta Italian Ristorante
- 3. Sushi Mugen
- 4. Rorimomo Restaurant
- 5. Gringo
- 6. Fatburger
- 7. Honeybrew Strudel Bar
- 8. Maxine's Cafe & Bar
- 9. Fat Mao Noodles
- 10. Sushi Bar Maumi

#### **BARS & CAFÉS**

- 11. Vera's Burger Shack
- 12. Caffe Mira
- 13. Breka Bakery & Café
- 14. Starbucks
- 15. Elysian Coffee
- 16. Honolulu Coffee
- 17. The Alley
- 18. COBS Bread Bakery
- 19. AMOKA Coffee and Bites
- 20. The Fountainhead Pub

#### SHOPS & AMENTITIES

- 21. Orangetheory Fitness
- 22. Sheraton Vancouver Wall Centre
- 23. Body Energy Club
- 24. Shoppers Drug Mart
- 25. Kin's Farm Market
- 26. Bones Pet Stores
- 27. TD Canada Trust Branch
- 28. 8th & Main
- 29. Residence Inn by Marriott
- 30. Fitness World