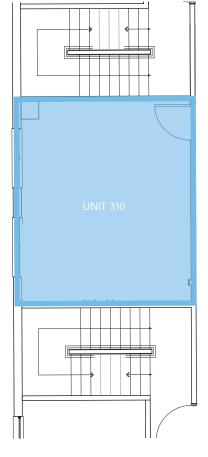

#### FLOOR PLAN\*

\*Floor plan may not be 100% accurate and is subject to verification.

Davie St

### **SALIENT FACTS**

| UNIT:         | 310                     |
|---------------|-------------------------|
| SIZE:1        | 300 SF (Approx.)        |
| GROSS RENT:   | \$1,150/month + GST     |
| ZONING:       | C-5 (Commercial Distric |
| AVAILABILITY: | Immediately             |