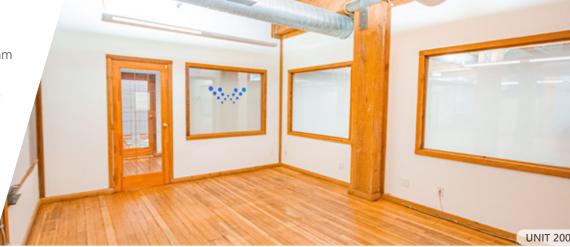

# **FEATURES**

Prominent full floor office premises located across from Gastown's iconic steam clock

• Character units with hardwood flooring and exposed brick and beams throughout

- Bright and spacious floor plans with a mix of open space, private offices, and boardrooms
- Fully distributed HVAC and passenger elevator access
- Private washrooms in each unit with shower
- Excellent transit access with numerous popular eateries, boutiques, and amenities in the immediate vicinity

| UNIT: | SIZE:1             | <b>GROSS RENT:</b>           | AVAILABILITY |
|-------|--------------------|------------------------------|--------------|
| 200   | 4,750 SF (Approx.) | \$34.00 \$30.00 PSFPA        | Immediately  |
| 300   | 4,750 SF (Approx.) | \$35.00 <b>\$31.00 PSFPA</b> | Immediately  |