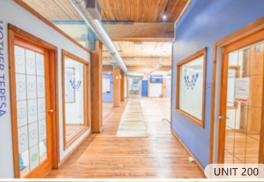

# **FEATURES**

Prominent full floor office premises located across from Gastown's iconic steam clock

• Character units with hardwood flooring and exposed brick and beams throughout

- Bright and spacious floor plans with a mix of open space, private offices, and boardrooms
- Fully distributed HVAC and passenger elevator access
- Private washrooms in each unit with shower
- Excellent transit access with numerous popular eateries, boutiques, and amenities in the immediate vicinity

| UNIT: | SIZE:1             | <b>GROSS RENT:</b>           | AVAILABILITY |
|-------|--------------------|------------------------------|--------------|
| 200   | 4,750 SF (Approx.) | \$34.00 \$30.00 PSFPA        | Immediately  |
| 300   | 4,750 SF (Approx.) | \$35.00 <b>\$31.00 PSFPA</b> | Immediately  |