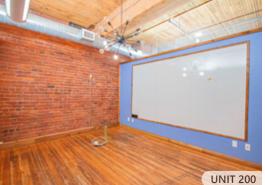

# **FEATURES**

Prominent full floor office premises located across from Gastown's iconic steam clock

• Character units with hardwood flooring and exposed brick and beams throughout

- Bright and spacious floor plans with a mix of open space, private offices, and boardrooms
- Fully distributed HVAC and passenger elevator access
- Private washrooms in each unit with shower
- Excellent transit access with numerous popular eateries, boutiques, and amenities in the immediate vicinity

| UNIT: | SIZE:1             | <b>GROSS RENT:</b>           | AVAILABILITY |
|-------|--------------------|------------------------------|--------------|
| 200   | 4,750 SF (Approx.) | \$34.00 \$30.00 PSFPA        | Immediately  |
| 300   | 4,750 SF (Approx.) | \$35.00 <b>\$31.00 PSFPA</b> | Immediately  |