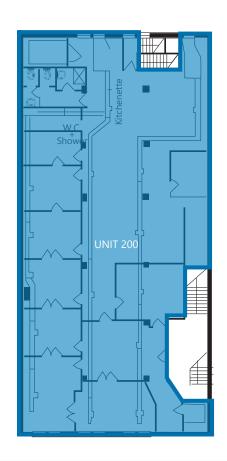

| UNIT: | SIZE:1             | <b>GROSS RENT:</b>           | AVAILABILITY |
|-------|--------------------|------------------------------|--------------|
| 200   | 4,750 SF (Approx.) | \$34.00 \$30.00 PSFPA        | Immediately  |
| 300   | 4,750 SF (Approx.) | \$35.00 <b>\$31.00 PSFPA</b> | Immediately  |