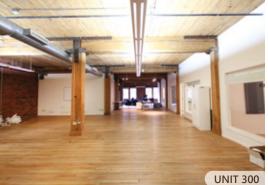

# **FEATURES**

Prominent full floor office premises located across from Gastown's iconic steam clock

• Character units with hardwood flooring and exposed brick and beams throughout

- Bright and spacious floor plans with a mix of open space, private offices, and boardrooms
- Fully distributed HVAC and passenger elevator access
- Private washrooms in each unit with shower
- Excellent transit access with numerous popular eateries, boutiques, and amenities in the immediate vicinity