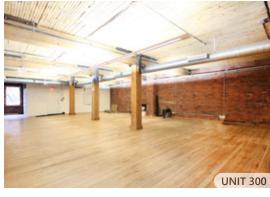

# **FEATURES**

Prominent full floor office premises located across from Gastown's iconic steam clock

• Character units with hardwood flooring and exposed brick and beams throughout

- Bright and spacious floor plans with a mix of open space, private offices, and boardrooms
- Fully distributed HVAC and passenger elevator access
- Private washrooms in each unit with shower
- Excellent transit access with numerous popular eateries, boutiques, and amenities in the immediate vicinity