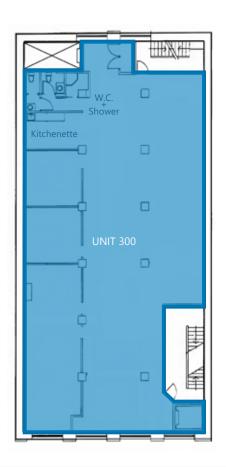

| UNIT: | SIZE:1             | <b>GROSS RENT:</b>           | AVAILABILITY |
|-------|--------------------|------------------------------|--------------|
| 200   | 4,750 SF (Approx.) | \$34.00 \$30.00 PSFPA        | Immediately  |
| 300   | 4,750 SF (Approx.) | \$35.00 <b>\$31.00 PSFPA</b> | Immediately  |