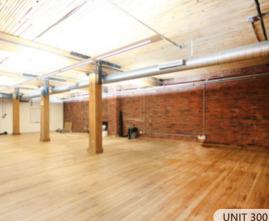

# **FEATURES**

Prominent full floor office premises located across from Gastown's iconic steam clock

• Character units with hardwood flooring and exposed brick and beams throughout

- Bright and spacious floor plans with a mix of open space, private offices, and boardrooms
- Fully distributed HVAC and passenger elevator access
- Private washrooms in each unit with shower
- Excellent transit access with numerous popular eateries, boutiques, and amenities in the immediate vicinity

| UNIT: | SIZE:1             | <b>GROSS RENT:</b>           | AVAILABILITY |
|-------|--------------------|------------------------------|--------------|
| 200   | 4,750 SF (Approx.) | \$34.00 \$30.00 PSFPA        | Immediately  |
| 300   | 4,750 SF (Approx.) | \$35.00 <b>\$31.00 PSFPA</b> | Immediately  |