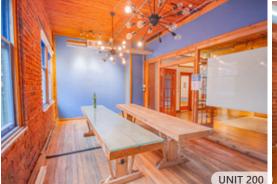

# **FEATURES**

Prominent full floor office premises located across from Gastown's iconic steam clock

• Character units with hardwood flooring and exposed brick and beams throughout

- Bright and spacious floor plans with a mix of open space, private offices, and boardrooms
- Fully distributed HVAC and passenger elevator access
- Private washrooms in each unit with shower
- Excellent transit access with numerous popular eateries, boutiques, and amenities in the immediate vicinity

| UNIT: | SIZE:1             | <b>GROSS RENT:</b>           | AVAILABILITY |
|-------|--------------------|------------------------------|--------------|
| 200   | 4,750 SF (Approx.) | \$34.00 \$30.00 PSFPA        | Immediately  |
| 300   | 4,750 SF (Approx.) | \$35.00 <b>\$31.00 PSFPA</b> | Immediately  |