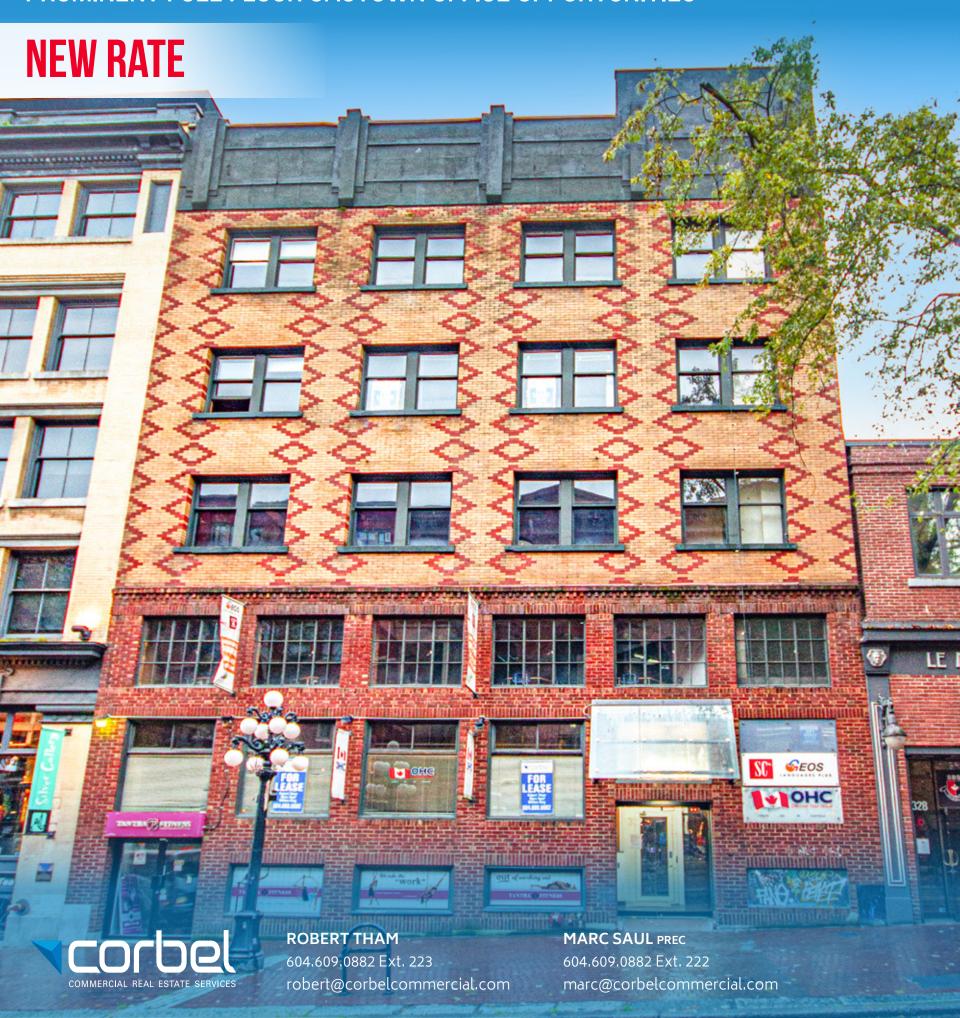

# FOR LEASE 322 WATER STREET

PROMINENT FULL FLOOR GASTOWN OFFICE OPPORTUNITIES

# **FEATURES**

Prominent full floor office premises located across from Gastown's iconic steam clock

• Character units with hardwood flooring and exposed brick and beams throughout

- Bright and spacious floor plans with a mix of open space, private offices, and boardrooms
- Fully distributed HVAC and passenger elevator access
- Private washrooms in each unit with shower
- Excellent transit access with numerous popular eateries, boutiques, and amenities in the immediate vicinity

| UNIT: | SIZE:1             | <b>GROSS RENT:</b>           | AVAILABILITY |
|-------|--------------------|------------------------------|--------------|
| 200   | 4,750 SF (Approx.) | \$34.00 \$30.00 PSFPA        | Immediately  |
| 300   | 4,750 SF (Approx.) | \$35.00 <b>\$31.00 PSFPA</b> | Immediately  |