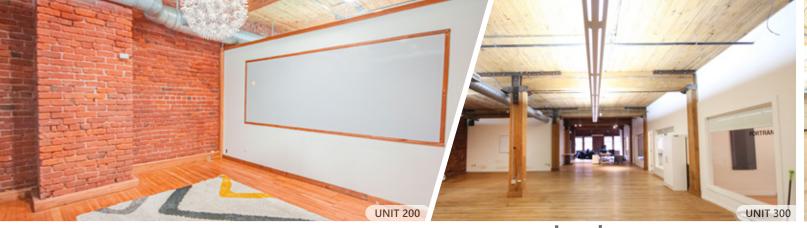

# **FEATURES**

Prominent full floor office premises located across from Gastown's iconic steam clock

• Character units with hardwood flooring and exposed brick and beams throughout

- Bright and spacious floor plans with a mix of open space, private offices, and boardrooms
- Fully distributed HVAC and passenger elevator access
- Private washrooms in each unit with shower
- Excellent transit access with numerous popular eateries, boutiques, and amenities in the immediate vicinity

| UNIT: | SIZE:1             | <b>GROSS RENT:</b>           | AVAILABILITY |
|-------|--------------------|------------------------------|--------------|
| 200   | 4,750 SF (Approx.) | \$34.00 \$30.00 PSFPA        | Immediately  |
| 300   | 4,750 SF (Approx.) | \$35.00 <b>\$31.00 PSFPA</b> | Immediately  |