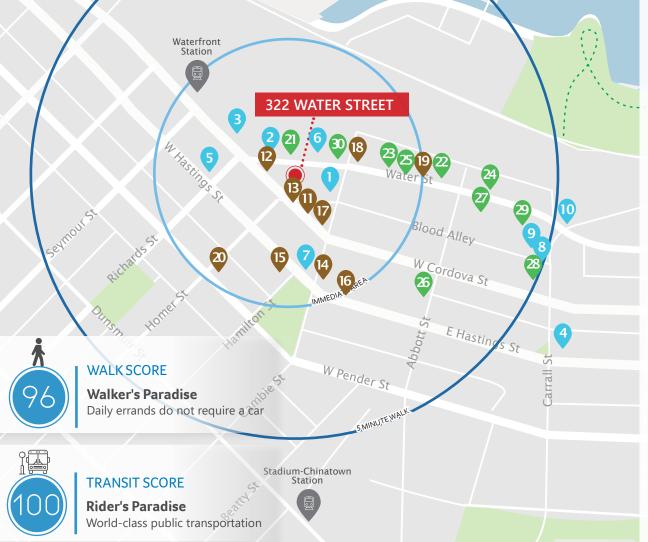

# **LOCATION**

Gastown is an internationally-renowned heritage zone, both a bustling tourist destination and a trendy gathering place for locals. Characterized by cobblestone streets, brick and timber heritage buildings and abundant historical charm, the high-traffic neighbourhood houses many of the city's hottest restaurants and retail stores. Gastown has also become home to numerous design studios, technological and software companies, and leading architectural firms. Popular venues in the area include L'Abattoir, Local Restaurant, Tacofino, and Pourhouse Restaurant. The location is served by several transit routes and is in close proximity to the SeaBus terminal, Waterfront SkyTrain Station, the West Coast Express and several public parkades.

### **RESTAURANTS**

- 1. Water St. Café
- 2. Guu with Otokomae
- 3. Steamworks Brewpub
- 4. PiDGiN Restaurant
- 5. Top Of Vancouver Revolving Restaurant
- 6. Al Porto Ristorante
- 7. Nuba in Gastown
- 8. The Greek Gastown
- 9. L'Abattoir
- 10. LOCAL Gastown

## COFFEE + CASUAL FARE

- 11. Timbertrain Coffee Roasters
- 12. Monaco Cafe
- 13. Buro The Espresso Bar
- 14. Meat & Bread
- 15. Nemesis Coffee
- 16. Purebread
- 17. Revolver
- 18. Lee's Donuts
- 19. Café Kitsuné
- 20. Finch's

### **SERVICES & CULTURE**

- 21. Herschel Supply Co.
- 22. Oak + Fort
- 23. Kit and Ace
- 24. John Fluevog Shoes
- 25. Maison Kitsuné
- 26. Hey Jude
- 27. Inform Interiors
- 28. Le Labo
- 29. Roden Gray
- 30. The Latest Scoop