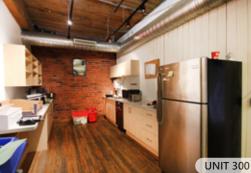

# **FEATURES**

Prominent full floor office premises located across from Gastown's iconic steam clock

• Character units with hardwood flooring and exposed brick and beams throughout

- Bright and spacious floor plans with a mix of open space, private offices, and boardrooms
- Fully distributed HVAC and passenger elevator access
- Private washrooms in each unit with shower
- Excellent transit access with numerous popular eateries, boutiques, and amenities in the immediate vicinity

| UNIT: | SIZE:1             | <b>GROSS RENT:</b>           | AVAILABILITY |
|-------|--------------------|------------------------------|--------------|
| 200   | 4,750 SF (Approx.) | \$34.00 \$30.00 PSFPA        | Immediately  |
| 300   | 4,750 SF (Approx.) | \$35.00 <b>\$31.00 PSFPA</b> | Immediately  |