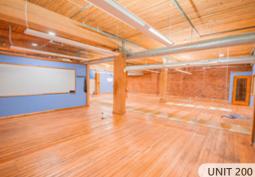

# **FEATURES**

Prominent full floor office premises located across from Gastown's iconic steam clock

• Character units with hardwood flooring and exposed brick and beams throughout

- Bright and spacious floor plans with a mix of open space, private offices, and boardrooms
- Fully distributed HVAC and passenger elevator access
- Private washrooms in each unit with shower
- Excellent transit access with numerous popular eateries, boutiques, and amenities in the immediate vicinity

| UNIT: | SIZE:1             | <b>GROSS RENT:</b>           | AVAILABILITY |
|-------|--------------------|------------------------------|--------------|
| 200   | 4,750 SF (Approx.) | \$34.00 \$30.00 PSFPA        | Immediately  |
| 300   | 4,750 SF (Approx.) | \$35.00 <b>\$31.00 PSFPA</b> | Immediately  |