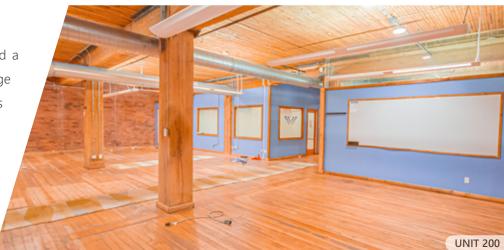

# **FEATURES**

Prominent full floor office premises located across from Gastown's iconic steam clock

• Character units with hardwood flooring and exposed brick and beams throughout

- Bright and spacious floor plans with a mix of open space, private offices, and boardrooms
- Fully distributed HVAC and passenger elevator access
- Private washrooms in each unit with shower
- Excellent transit access with numerous popular eateries, boutiques, and amenities in the immediate vicinity

| UNIT: | SIZE:1             | <b>GROSS RENT:</b>           | AVAILABILITY |
|-------|--------------------|------------------------------|--------------|
| 200   | 4,750 SF (Approx.) | \$34.00 \$30.00 PSFPA        | Immediately  |
| 300   | 4,750 SF (Approx.) | \$35.00 <b>\$31.00 PSFPA</b> | Immediately  |