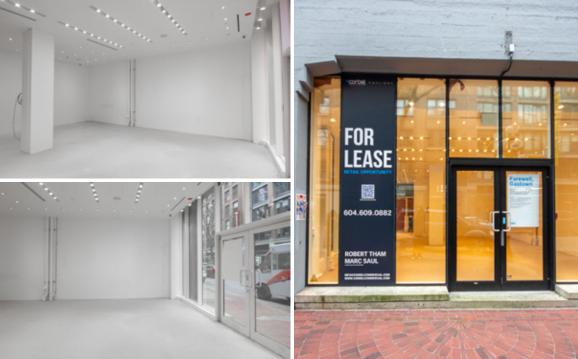

## THE FEATURES

Highly coveted retail opportunity with exceptional exposure on Gastown's busiest street

Fully restored heritage façade with large cornering retail display windows offering prominent signage potential

Bright and airy unit with excellent ceiling heights, concrete flooring and recessed lighting throughout

Located in a high foot traffic area, surrounded by numerous boutique retailers, popular cafés, and lounges