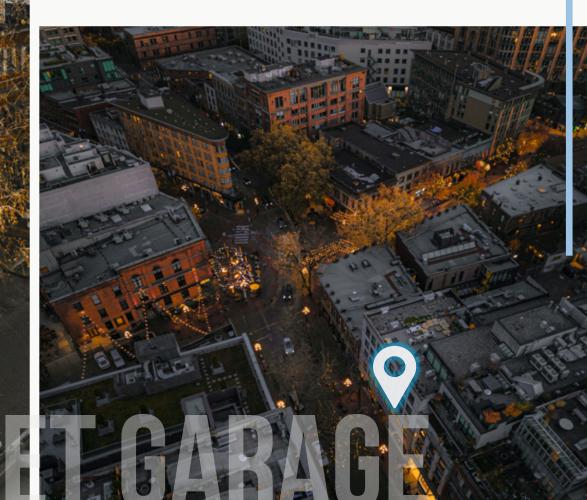

# LOCATION

**Gastown** has become home to numerous design studios, technological and software companies, and leading architectural firms. This opportunity neighbors some of Vancouver's Michelin-recommended restaurants including L'Abattoir and PIDGIN, as well as other eateries and bars such as Greta, LOCAL, Twisted Fork, MeeT in Gastown, and Monarca. Additionally, notable retailers within the immediate area include COS, Maison Kitsune, Gravity Pope, Roden Gray & Herschel Supply Co. This is an exceptional and strategic opportunity to lease fully improved, character office space, in a prime location, in one of Gastown's most iconic buildings.

Excellent transit access, just steps away from Waterfront SkyTrain Station and numerous transit lines