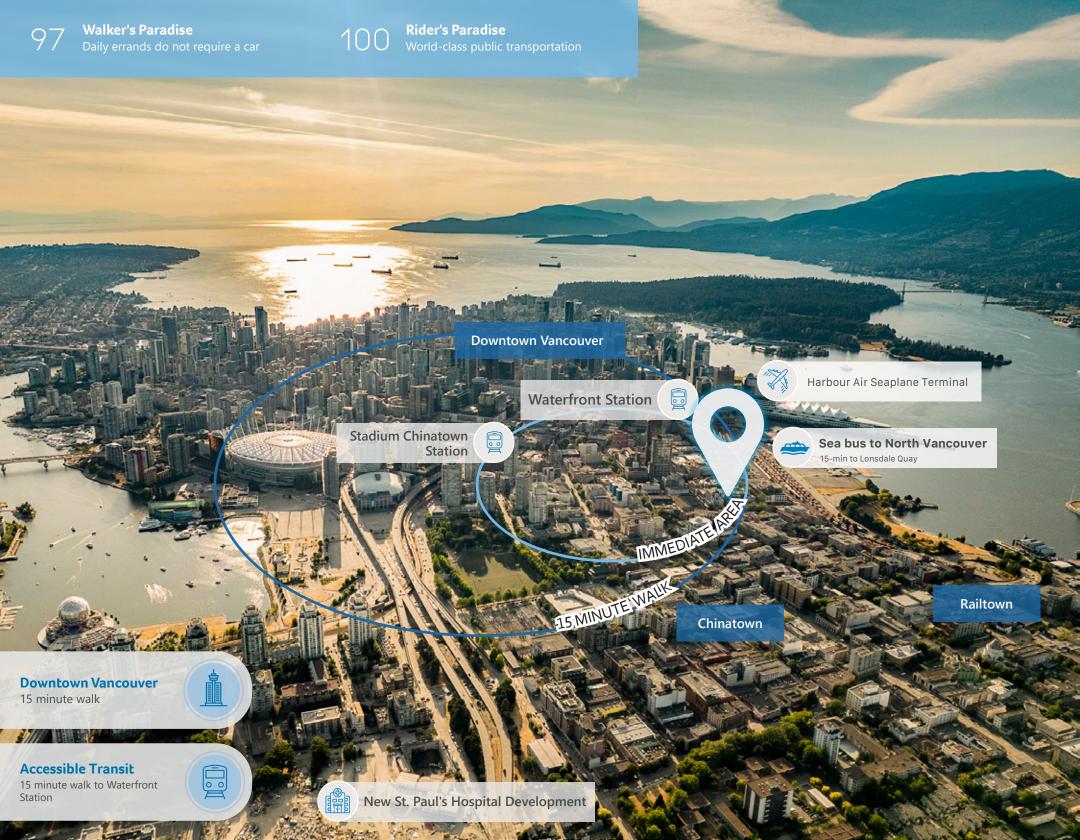

Excellent transit access, just steps away from Waterfront SkyTrain Station and numerous transit lines