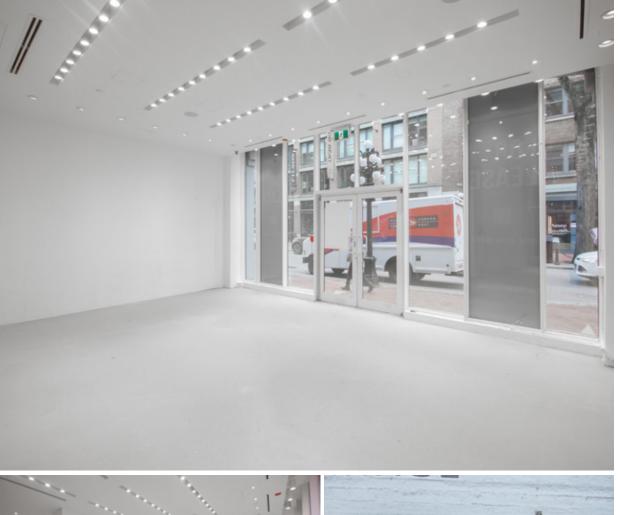

## THE FEATURES

Highly coveted retail opportunity with exceptional exposure on Gastown's busiest street

Fully restored heritage façade with large cornering retail display windows offering prominent signage potential

Bright and airy unit with excellent ceiling heights, concrete flooring and recessed lighting throughout

Located in a high foot traffic area, surrounded by numerous boutique retailers, popular cafés, and lounges