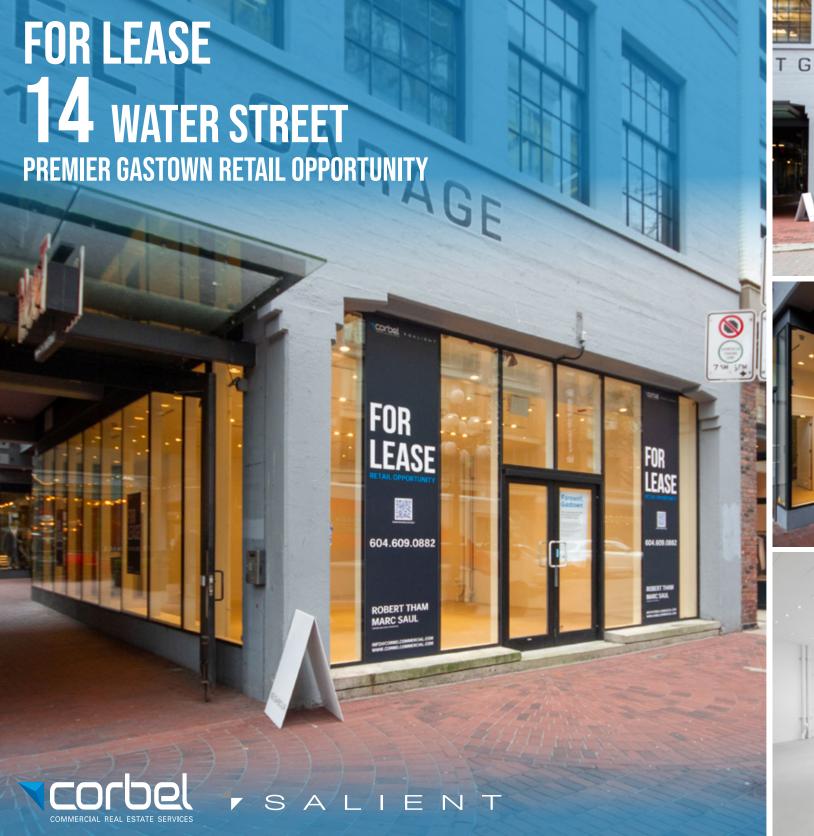

The **Garage** Building is an award winning development by **Salient Developments**. The landmark property is ideally located on the prime block of Water Street in the heart of Gastown, a preserved heritage zone adjacent to Vancouver's financial core.

## THE FEATURES

Highly coveted retail opportunity with exceptional exposure on Gastown's busiest street

Fully restored heritage façade with large cornering retail display windows offering prominent signage potential

Bright and airy unit with excellent ceiling heights, concrete flooring and recessed lighting throughout

Located in a high foot traffic area, surrounded by numerous boutique retailers, popular cafés, and lounges

## FLOOR PLANS & SALIENT FACTS

| SIZE:1             | BASIC RENT:       | ADDITIONAL RENT:        | AVAILABILITY |
|--------------------|-------------------|-------------------------|--------------|
| 1,460 SF (Approx.) | \$65.00 NNN PSFPA | \$20.31 PSF (2024 est.) | Immediately  |