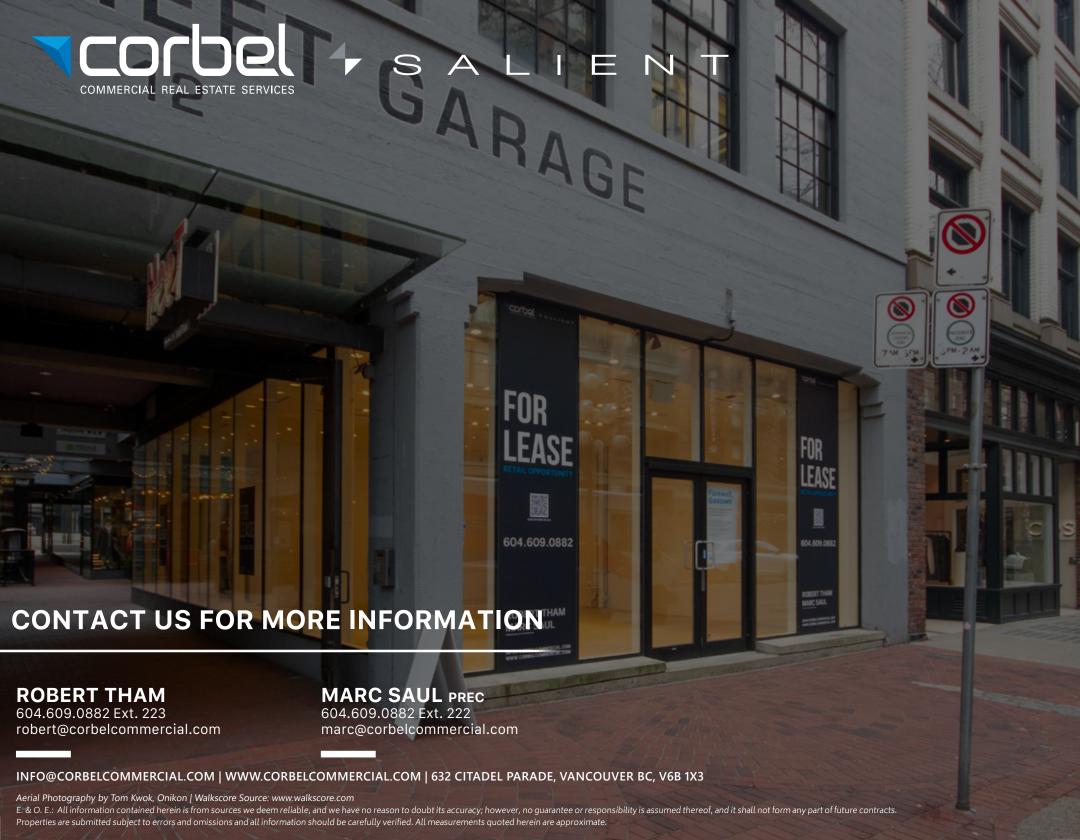

The **Garage** Building is an award winning development by **Salient Developments**. The landmark property is ideally located on the prime block of Water Street in the heart of Gastown, a preserved heritage zone adjacent to Vancouver's financial core.

## THE FEATURES

Highly coveted retail opportunity with exceptional exposure on Gastown's busiest street

Fully restored heritage façade with large cornering retail display windows offering prominent signage potential

Bright and airy unit with excellent ceiling heights, concrete flooring and recessed lighting throughout

Located in a high foot traffic area, surrounded by numerous boutique retailers, popular cafés, and lounges

## FLOOR PLANS & SALIENT FACTS

| SIZE:1             | BASIC RENT:       | ADDITIONAL RENT:        | AVAILABILITY |
|--------------------|-------------------|-------------------------|--------------|
| 1,460 SF (Approx.) | \$65.00 NNN PSFPA | \$20.31 PSF (2024 est.) | Immediately  |