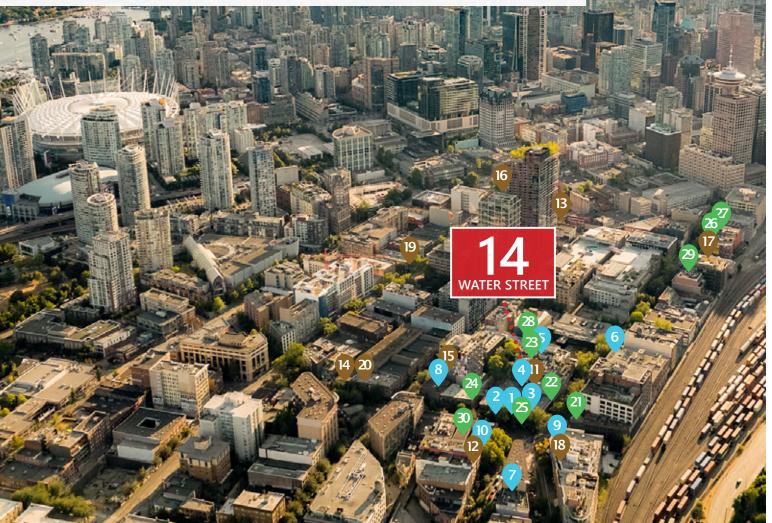

## **NEARBY AMENITIES**

## DINING + COCKTAILS

- 1. L'Abattoir
- 2. Gastown Greek
- 3. Twisted Fork
- 4. MeeT in Gastown
- 5. Is That French
- 6. The Old Spaghetti Factory
- 7. Zoomak Korean Tavern
- 8. Kozak Ukrainian Restaurant
- 9. LOCAL Gastown
- 10. Robba da Matti

## COFFEE + CASUAL FARE

- 11. The Coffee Bar
- 12. Milano Espresso Lounge
- 13. Revolver
- 14. East Van Roasters
- 15. Tacofino Taco Bar
- 16. Purebread
- 17. Café Kitsuné
- 18. Soft Peaks Ice Cream
- 19. Prado Cafe
- 20. Nelson the Seagull

### SHOPPING

- 21. NEIGHBOUR
- 22. RODEN GRAY
- 23. COS
- 24. Le Labo
- 25. OK Boot Corral
- 26. Maison Kitsuné
- 27. Kit and Ace
- 28. Informs Interior
- 29. OAK + FORT
- 30. From Another