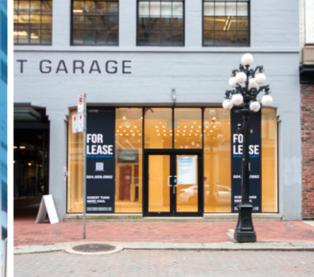

## THE FEATURES

Highly coveted retail opportunity with exceptional exposure on Gastown's busiest street

Fully restored heritage façade with large cornering retail display windows offering prominent signage potential

Bright and airy unit with excellent ceiling heights, concrete flooring and recessed lighting throughout

Located in a high foot traffic area, surrounded by numerous boutique retailers, popular cafés, and lounges