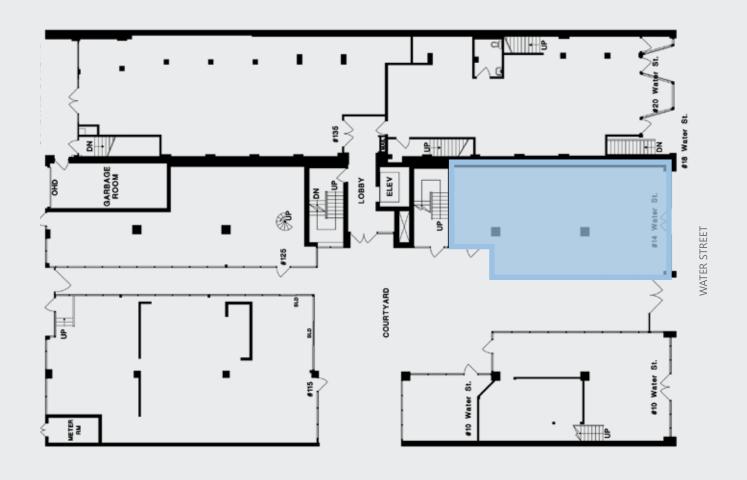

## FLOOR PLANS & SALIENT FACTS

| SIZE:1             | BASIC RENT:       | ADDITIONAL RENT:        | AVAILABILITY |
|--------------------|-------------------|-------------------------|--------------|
| 1,460 SF (Approx.) | \$65.00 NNN PSFPA | \$20.31 PSF (2024 est.) | Immediately  |