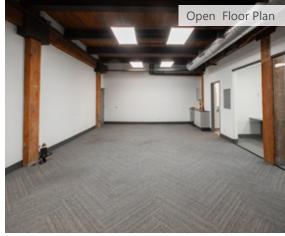

### THE FEATURES

Rare newly renovated office opportunity with secured private direct street entry

Located within a fully restored character building featuring large wooden post, beam and brick construction throughout

Excellent ceiling heights and large windows providing abundant natural light

Spacious open floor plan with a glass-boardroom

One private kitchenette and washroom with shower

Fully distributed HVAC throughout