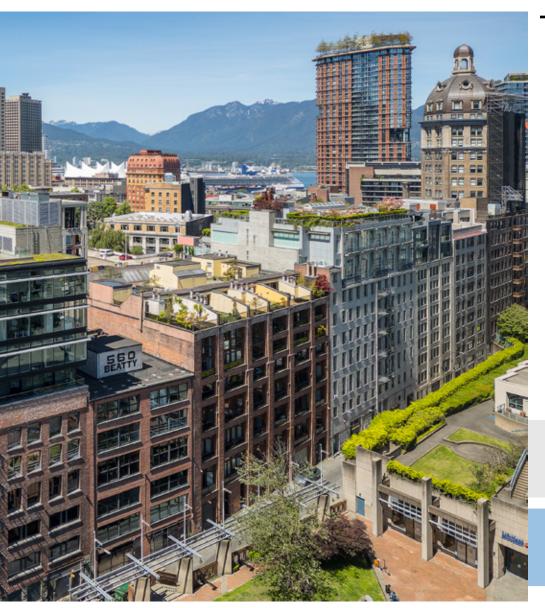

## THE LOCATION

Situated on Beatty Street between Dunsmuir and Pender Streets, with maximum transit convenience with Stadium-Chinatown SkyTrain station just steps away. The area has seen rapid growth in commercial and residential development and features several excellent amenities within the immediate vicinity, including numerous trendy boutiques, restaurants, and cafés. Popular restaurants nearby include Chambar, Dirty Apron, Devil's Elbow, Marugame Udon, and many more. The location is also steps to Rogers Arena, B.C. Place, Queen Elizabeth Theatre, The Post, and International Village Mall.