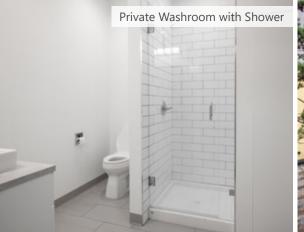

Excellent ceiling heights and large windows providing abundant natural light

Spacious open floor plan with a glass-boardroom

One private kitchenette and washroom with shower

Fully distributed HVAC throughout