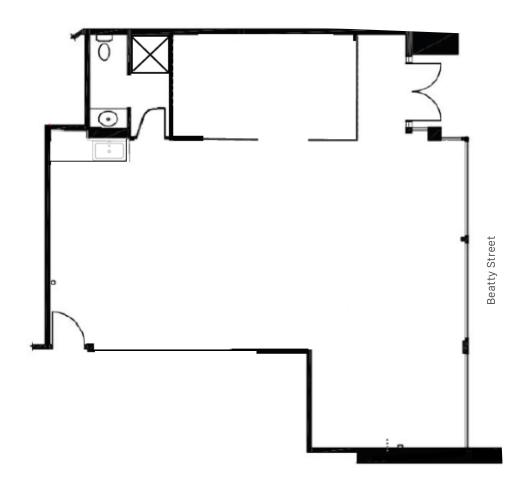

### FLOOR PLAN & SALIENT FACTS

| SIZE (Approx.): <sup>1</sup> | BASIC RENT:          | ADDITIONAL RENT:    | AVAILABILITY |
|------------------------------|----------------------|---------------------|--------------|
| 1,300 SF                     | Please contact agent | \$16.00 (2024 est.) | Immediately  |