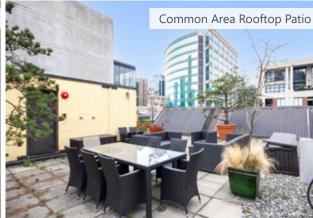

Access to a common rooftop patio

Ample parking within the immediate block

Excellent transit access just a 1 minute walk away from Stadium-Chinatown Skytrain Station