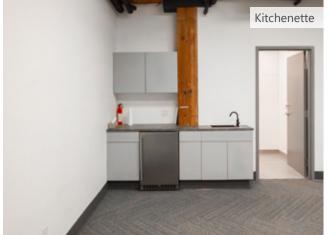

Excellent ceiling heights and large windows providing abundant natural light

Spacious open floor plan with a glass-boardroom

One private kitchenette and washroom with shower

Fully distributed HVAC throughout