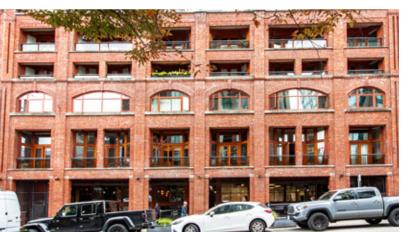

### THE FEATURES

Rare newly renovated office opportunity with secured private direct street entry

Located within a fully restored character building featuring large wooden post, beam and brick construction throughout

Excellent ceiling heights and large windows providing abundant natural light

Spacious open floor plan with a glass-boardroom

One private kitchenette and washroom with shower

Fully distributed HVAC throughout

Access to a common rooftop patio

Ample parking within the immediate block

Excellent transit access just a 1 minute walk away from Stadium-Chinatown Skytrain Station