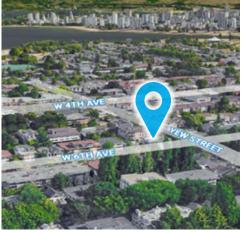

## **SUMMARY**

Corbel Commercial is proud to have represented the purchaser in the sale of 2137 Yew Street; a 2-storey mixed-use building demised into 4 residential units and 1 ground floor commercial retail unit.

The subject property is situated in the affluent neighbourhood of Kitsilano, steps away from the primer shopping district of West 4th. The vibrant neighbourhood brings together a highly sought-after residential district, an exceptional collection of attractions and parks, and a thriving commercial district, all bordered by beaches and waterfront to the north. Home to several boutique fitness studios, acclaimed restaurants including Tacofino, Au Comptoir, and Trattoria, and a prestigious retail market including Lululemon, Patagonia, Arc'teryx and Reigning Champ, Kitsilano has become established as the preferred destination for dining, fitness, and shopping on Vancouver's West Side.

## **SALIENT FACTS**

\*All sizes are approximate and subject to verification

| SALE PRICE        | Please contact agent                |
|-------------------|-------------------------------------|
| PROPERTY TAX      | \$14,795.30 (2022)                  |
| ZONING            | RM-4 (Multiple Dwelling)            |
| LEGAL DESCRIPTION | LT 11, BLK 263 PL VAP590 DL 526 NWD |
| PID               | 015-229-181                         |
| BUILDING SIZE*    | Please contact agent                |
| LOT SIZE*         | 4,000 SF (Approx.)                  |
| CIVIC ADDRESS     | 2137 Yew Street, Vancouver BC       |