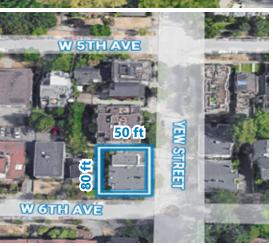

## **SALIENT FACTS**

\*All sizes are approximate and subject to verification

| SALE PRICE        | Please contact agent                |
|-------------------|-------------------------------------|
| PROPERTY TAX      | \$14,795.30 (2022)                  |
| ZONING            | RM-4 (Multiple Dwelling)            |
| LEGAL DESCRIPTION | LT 11, BLK 263 PL VAP590 DL 526 NWD |
| PID               | 015-229-181                         |
| BUILDING SIZE*    | Please contact agent                |
| LOT SIZE*         | 4,000 SF (Approx.)                  |
| CIVIC ADDRESS     | 2137 Yew Street, Vancouver BC       |