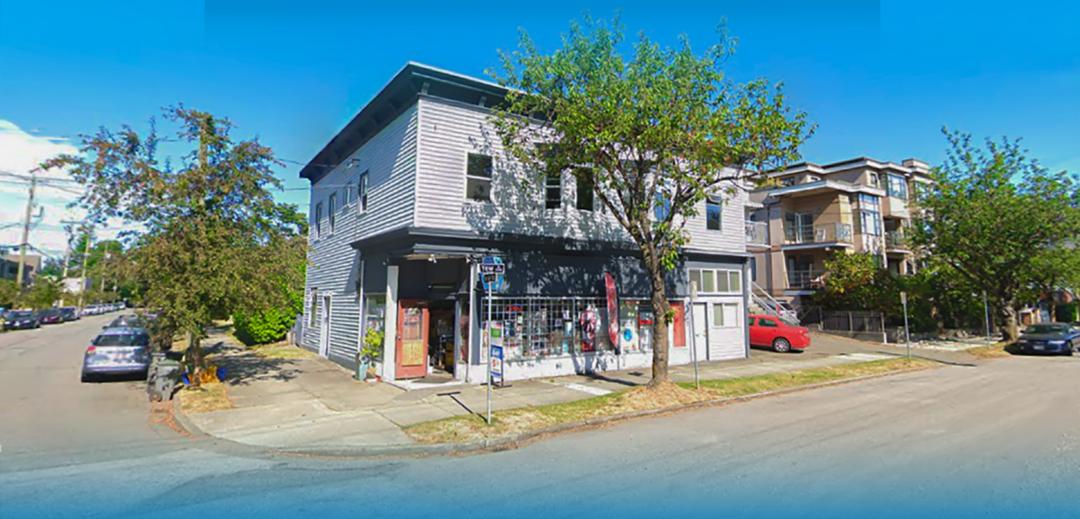

## **SUMMARY**

Corbel Commercial is proud to have represented the purchaser in the sale of 2137 Yew Street; a 2-storey mixed-use building demised into 4 residential units and 1 ground floor commercial retail unit.

The subject property is situated in the affluent neighbourhood of Kitsilano, steps away from the primer shopping district of West 4th. The vibrant neighbourhood brings together a highly sought-after residential district, an exceptional collection of attractions and parks, and a thriving commercial district, all bordered by beaches and waterfront to the north. Home to several boutique fitness studios, acclaimed restaurants including Tacofino, Au Comptoir, and Trattoria, and a prestigious retail market including Lululemon, Patagonia, Arc'teryx and Reigning Champ, Kitsilano has become established as the preferred destination for dining, fitness, and shopping on Vancouver's West Side.