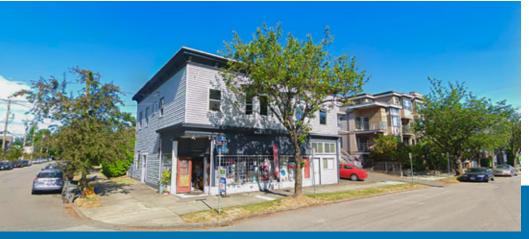

## **SUMMARY**

Corbel Commercial is proud to have represented the purchaser in the sale of 2137 Yew Street; a 2-storey mixed-use building demised into 4 residential units and 1 ground floor commercial retail unit.

## **SALIENT FACTS**

\*All sizes are approximate and subject to verification

| SALE PRICE        | Please contact agent                |
|-------------------|-------------------------------------|
| PROPERTY TAX      | \$14,795.30 (2022)                  |
| ZONING            | RM-4 (Multiple Dwelling)            |
| LEGAL DESCRIPTION | LT 11, BLK 263 PL VAP590 DL 526 NWD |
| PID               | 015-229-181                         |
| BUILDING SIZE*    | Please contact agent                |
| LOT SIZE*         | 4,000 SF (Approx.)                  |
| CIVIC ADDRESS     | 2137 Yew Street, Vancouver BC       |