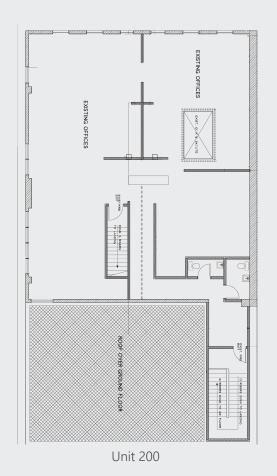

### **UNIT 200 FEATURES**

Prime office space on the corner of Granville and Drake Street

Efficient mix of open space, private offices, meeting areas, and storage space

Large windows throughout providing abundant natural light

Full kitchenette with two private washrooms

Features its own private entrance off Drake Street

One parking space included plus ample street parking in the immediate area

Additional lower level storage/workshop space available

## FLOOR PLANS & SALIENT FACTS

| UNIT:       | SIZE:1             | <b>BASIC RENT:</b> | ADDITIONAL RENT:    | <b>GROSS RENT:</b> <sup>2</sup> | <b>AVAILABILITY</b> |
|-------------|--------------------|--------------------|---------------------|---------------------------------|---------------------|
| #200        | 2,755 SF (Approx.) | \$16.00 NNN PSFPA  | \$13.85 (2023 est.) | \$6,853.06/month + GST          | Immediately         |
| Lower Level | 3,837 SF (Approx.) | _                  | -                   | \$3,000.00/month + GST          | Immediately         |