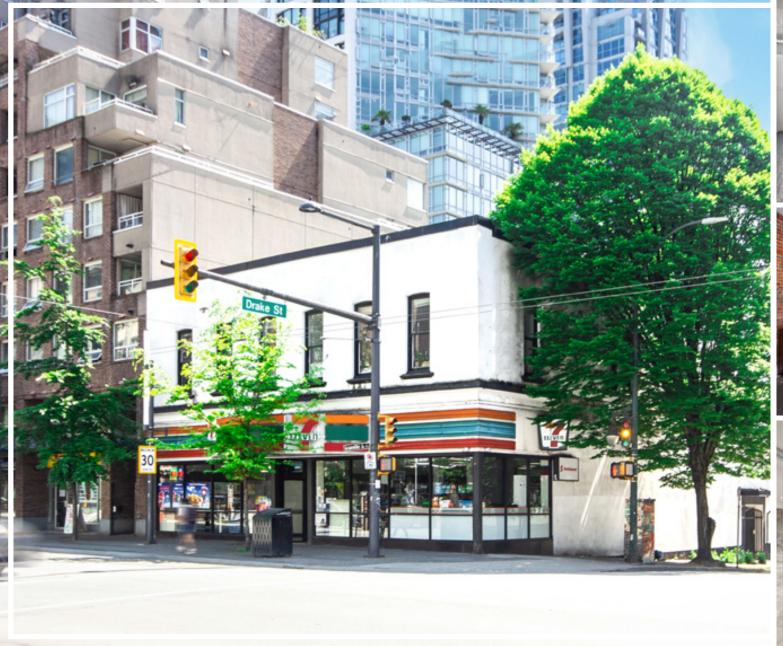

### THE LOCATION

1294 Granville Street sits prominently on the northeast corner of Granville Street and Drake Street, within the Granville Entertainment District The area is home to many well known restaurants and lounges, tech companies, boutiques, and service providers. The subject property is strategically located and offers easy access to the Downtown Core, West End, Yaletown, Kitsilano and the Broadway Corridor.