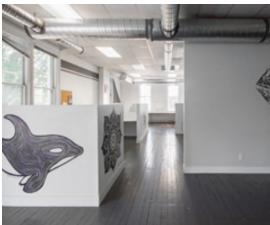

### **UNIT 200 FEATURES**

Prime office space on the corner of Granville and Drake Street

Efficient mix of open space, private offices, meeting areas, and storage space

Large windows throughout providing abundant natural light

Full kitchenette with two private washrooms

Features its own private entrance off Drake Street

One parking space included plus ample street parking in the immediate area

Additional lower level storage/workshop space available