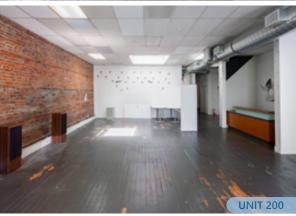

### **UNIT 200 FEATURES**

Prime office space on the corner of Granville and Drake Street

Efficient mix of open space, private offices, meeting areas, and storage space

Large windows throughout providing abundant natural light

Full kitchenette with two private washrooms

Features its own private entrance off Drake Street

One parking space included plus ample street parking in the immediate area

Additional lower level storage/workshop space available