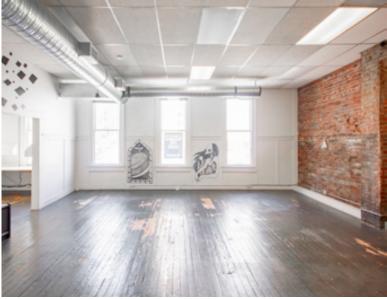

### **UNIT 200 FEATURES**

Prime office space on the corner of Granville and Drake Street

Efficient mix of open space, private offices, meeting areas, and storage space

Large windows throughout providing abundant natural light

Full kitchenette with two private washrooms

Features its own private entrance off Drake Street

One parking space included plus ample street parking in the immediate area

Additional lower level storage/workshop space available