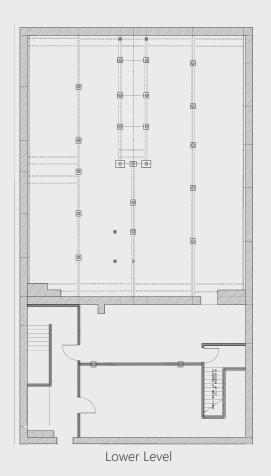

## LOWER LEVEL FEATURES

Rare opportunity to lease affordable and spacious storage space in Downtown Vancouver

Accessed through a private entrance off the lane with loading at grade

Strategic location with convenient access to the Granville Street Bridge

## FLOOR PLANS & SALIENT FACTS

| UNIT:       | SIZE:1             | <b>BASIC RENT:</b> | ADDITIONAL RENT:    | <b>GROSS RENT:</b> <sup>2</sup> | <b>AVAILABILITY</b> |
|-------------|--------------------|--------------------|---------------------|---------------------------------|---------------------|
| #200        | 2,755 SF (Approx.) | \$16.00 NNN PSFPA  | \$13.85 (2023 est.) | \$6,853.06/month + GST          | Immediately         |
| Lower Level | 3,837 SF (Approx.) | _                  | -                   | \$3,000.00/month + GST          | Immediately         |