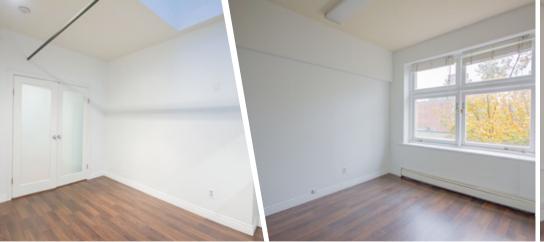

### **FEATURES**

 Full top floor corner office opportunity overlooking Abbott and Cordova Streets in the heart of historic Gastown

• Excellent mix of open area and large glass enclosed workstations

 Character unit with modern design features including engineered wood flooring and track lighting throughout

 Bright and spacious unit with abundant natural light and large windows on three sides

• Includes a kitchenette and two in-suite washrooms plus separate shower room

- Access through a character courtyard from Abbott Street
- Bike rack in secured courtyard available for tenant use
- Ample street and lot parking in the immediate vicinity