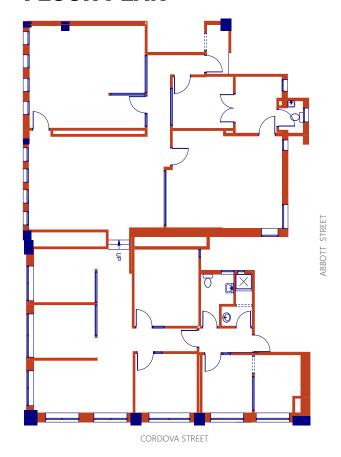

# FLOOR PLAN<sup>1</sup>

# **SALIENT FACTS**

**UNIT:** 300

**SIZE:**<sup>2</sup> 3,120.80 SF (Approx.)

**ZONING:** HA-2 (Gastown Historic Area)

**BASIC RENT:** Please contact agent

**ADDITIONAL RENT:** \$13.50 (2025 est.)

**AVAILABILITY:** Immediately