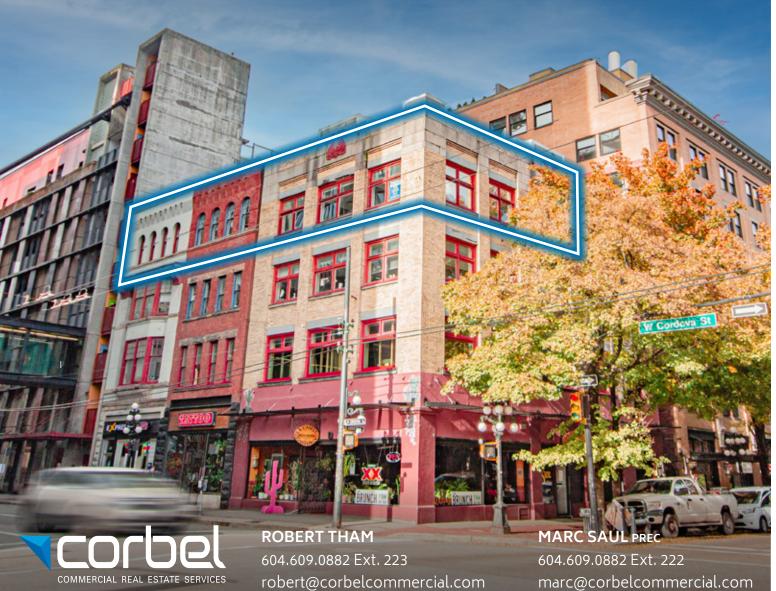

# 289 ABBOTT STREET

For Lease | Full Floor Character Gastown Office Opportunity

#### **LOCATION**

This four storey character building is located near the corner of West Cordova and Abbott Streets in historic Gastown. Vancouver's trendy Gastown district is characterized by cobblestone streets, brick and timber heritage buildings, and abundant historical charm. The high-traffic neighbourhood is the location of many of the city's hottest restaurants and shops, and has become home to numerous design studios, high-end furniture retailers, and art galleries. Popular venues in the area include L'Abattoir, Water Street Café, The Lamplighter Public House, and Di Beppe. The location is served by several transit routes and is in close proximity to the SeaBus terminal, Waterfront Station and the West Coast Express.