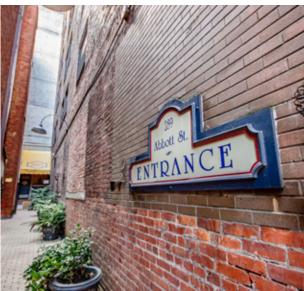

 Bright and spacious unit with abundant natural light and large windows on three sides

• Includes a kitchenette and two in-suite washrooms plus separate shower room

- Access through a character courtyard from Abbott Street
- Bike rack in secured courtyard available for tenant use
- Ample street and lot parking in the immediate vicinity