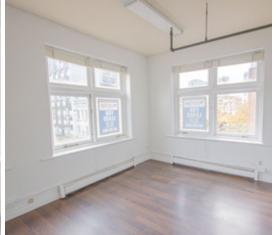

### **FEATURES**

 Full top floor corner office opportunity overlooking Abbott and Cordova Streets in the heart of historic Gastown

• Excellent mix of open area and large glass enclosed workstations

 Character unit with modern design features including engineered wood flooring and track lighting throughout

 Bright and spacious unit with abundant natural light and large windows on three sides

• Includes a kitchenette and two in-suite washrooms plus separate shower room

- Access through a character courtyard from Abbott Street
- Bike rack in secured courtyard available for tenant use
- Ample street and lot parking in the immediate vicinity