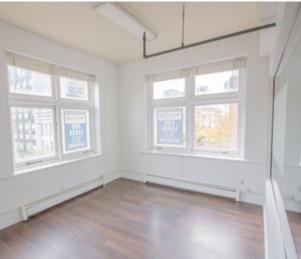

### **FEATURES**

 Full top floor corner office opportunity overlooking Abbott and Cordova Streets in the heart of historic Gastown

• Excellent mix of open area and large glass enclosed workstations

 Character unit with modern design features including engineered wood flooring and track lighting throughout

 Bright and spacious unit with abundant natural light and large windows on three sides

• Includes a kitchenette and two in-suite washrooms plus separate shower room

- Access through a character courtyard from Abbott Street
- Bike rack in secured courtyard available for tenant use
- Ample street and lot parking in the immediate vicinity