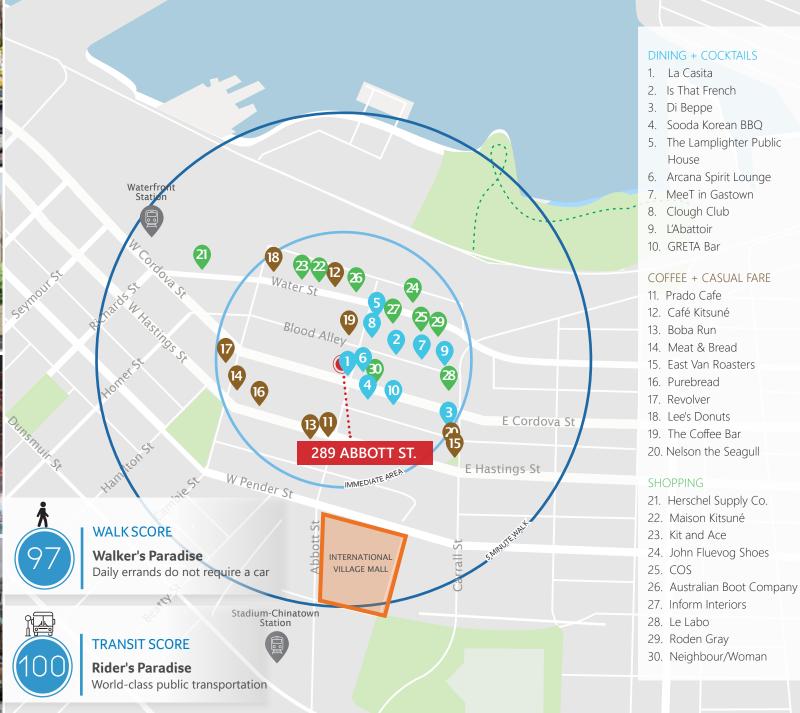

#### **LOCATION**

This four storey character building is located near the corner of West Cordova and Abbott Streets in historic Gastown. Vancouver's trendy Gastown district is characterized by cobblestone streets, brick and timber heritage buildings, and abundant historical charm. The high-traffic neighbourhood is the location of many of the city's hottest restaurants and shops, and has become home to numerous design studios, high-end furniture retailers, and art galleries. Popular venues in the area include L'Abattoir, Water Street Café, The Lamplighter Public House, and Di Beppe. The location is served by several transit routes and is in close proximity to the SeaBus terminal, Waterfront Station and the West Coast Express.