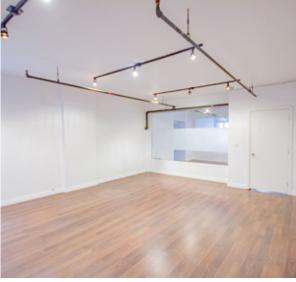

### **FEATURES**

 Full top floor corner office opportunity overlooking Abbott and Cordova Streets in the heart of historic Gastown

• Excellent mix of open area and large glass enclosed workstations

 Character unit with modern design features including engineered wood flooring and track lighting throughout

 Bright and spacious unit with abundant natural light and large windows on three sides

• Includes a kitchenette and two in-suite washrooms plus separate shower room

- Access through a character courtyard from Abbott Street
- Bike rack in secured courtyard available for tenant use
- Ample street and lot parking in the immediate vicinity