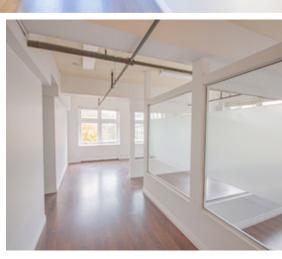

### **FEATURES**

 Full top floor corner office opportunity overlooking Abbott and Cordova Streets in the heart of historic Gastown

• Excellent mix of open area and large glass enclosed workstations

 Character unit with modern design features including engineered wood flooring and track lighting throughout

 Bright and spacious unit with abundant natural light and large windows on three sides

• Includes a kitchenette and two in-suite washrooms plus separate shower room

- Access through a character courtyard from Abbott Street
- Bike rack in secured courtyard available for tenant use
- Ample street and lot parking in the immediate vicinity