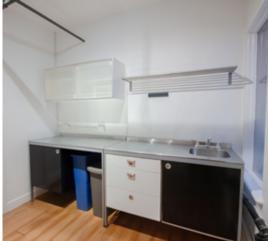

 Bright and spacious unit with abundant natural light and large windows on three sides

• Includes a kitchenette and two in-suite washrooms plus separate shower room

- Access through a character courtyard from Abbott Street
- Bike rack in secured courtyard available for tenant use
- Ample street and lot parking in the immediate vicinity