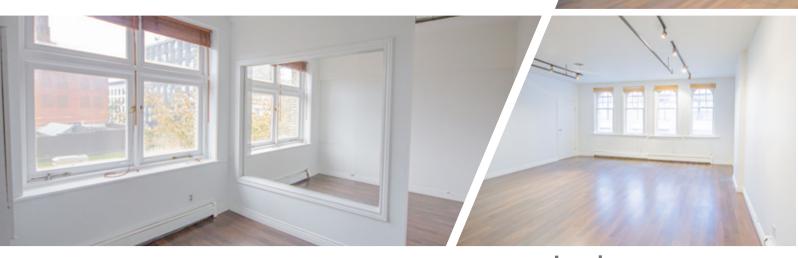

### **FEATURES**

 Full top floor corner office opportunity overlooking Abbott and Cordova Streets in the heart of historic Gastown

• Excellent mix of open area and large glass enclosed workstations

 Character unit with modern design features including engineered wood flooring and track lighting throughout

 Bright and spacious unit with abundant natural light and large windows on three sides

• Includes a kitchenette and two in-suite washrooms plus separate shower room

- Access through a character courtyard from Abbott Street
- Bike rack in secured courtyard available for tenant use
- Ample street and lot parking in the immediate vicinity