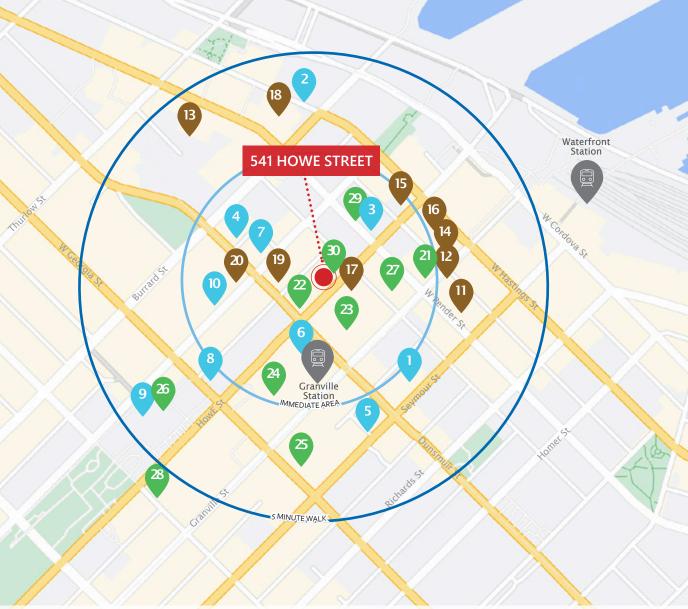

# **THE LOCATION**

541 Howe Street is located in the heart of the Central Business District of Downtown Vancouver, ideally located on Howe Street between Dunsmuir and W Hastings Streets. The area is known as a major shopping hub, distinct with fashionable boutiques and local designers as well as several businesses and retailers servicing thousands of employees, tourists and shoppers every day. The property is strategically located across from Holt Renfew attached to Vancouver's preeminent Downtown Shopping Mall, CF Pacific Centre, which is home to the flagship locations of The Hudson's Bay Company, Starbucks Reserve, Apple, H&M, and among many others. The property is also in close proximity to many BC Transit routes, Granville Street Station and within walking distance from many public amenities, shops, hotels, popular eateries and drinking establishments.

#### RESTAURANTS

- 1. Kokoro Tokyo Mazesoba
- 2. Nightingale
- 3. Hydra Estiatorio
- 4. Cactus Club
- 5. Gotham Steakhouse
- 6. The Keg
- 7. Alouette Bistro
- 8. Hawksworth Restaurant
- 9. 1931 Gallery Bistro
- 10. Hy's Steakhouse & Cocktail Bar

#### CAFÉS & CASUAL FARE

- 11. CoCo Fresh Tea & Juice
- 12. Trees Organic Coffee
- 13. Tacofino Oasis
- 14. Railtown Café
- 15. Caffè Artigiano
- 16. Breka Bakery & Café
- 17. Holts Café Vancouver
- 18. Bonus Bakery
- 19. Starbucks
- ktail Bar 20. Caffè Artigiano

#### SHOPPING & AMENITIES

- 21. Rexall
- 22. Feuille Luxury
- 23. Holt Renfrew
- 24. CF Pacific Centre
- 25. Hudson's Bay
- 26. Vancouver Art Gallery
- 27. CF Pacific Centre Offices
- 28. Nordstrom
- 29. EXchange Hotel Vancouver
- 30. 017 Shop