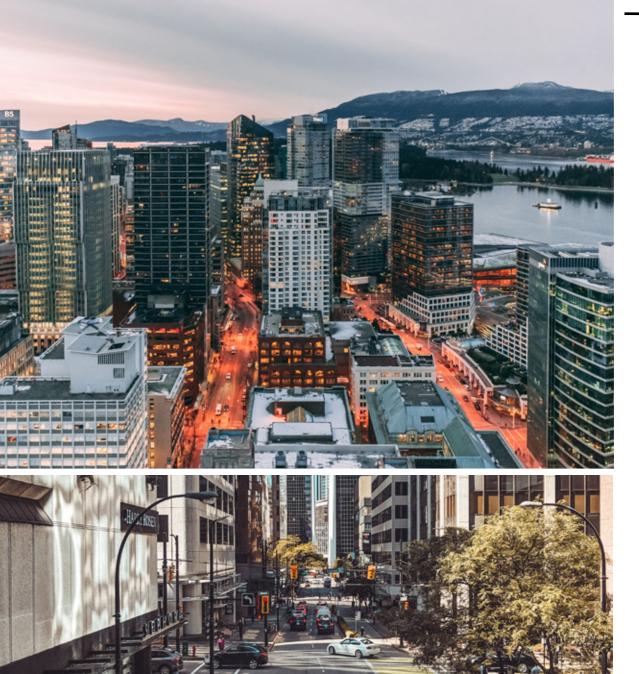

# **THE LOCATION**

541 Howe Street is located in the heart of the Central Business District of Downtown Vancouver, ideally located on Howe Street between Dunsmuir and W Hastings Streets. The area is known as a major shopping hub, distinct with fashionable boutiques and local designers as well as several businesses and retailers servicing thousands of employees, tourists and shoppers every day. The property is strategically located across from Holt Renfew attached to Vancouver's preeminent Downtown Shopping Mall, CF Pacific Centre, which is home to the flagship locations of The Hudson's Bay Company, Starbucks Reserve, Apple, H&M, and among many others. The property is also in close proximity to many BC Transit routes, Granville Street Station and within walking distance from many public amenities, shops, hotels, popular eateries and drinking establishments.

541 HOWE STREET

**RIDER'S** 

PARADISE

World-class public transportation

WALKER'S PARADISE

Daily errands do not require a car