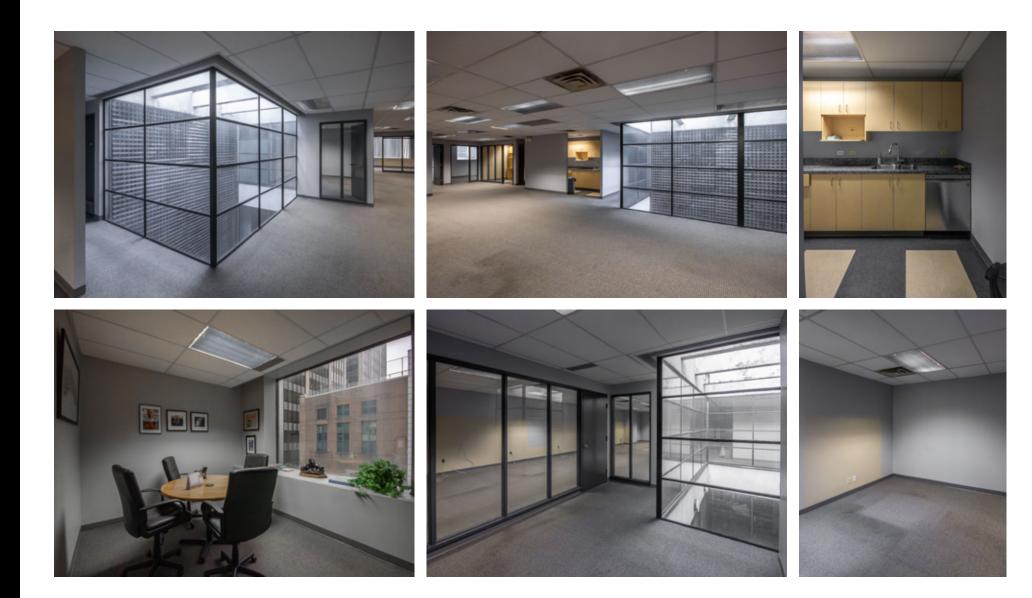

## **THE FEATURES**

Rare full floor office opportunities located in the heart of Downtown Vancouver

Dedicated reception and direct passenger elevator access

Oversized windows providing abundant natural light

## **2ND FLOOR**

<sup>1</sup>All sizes are approximate and subject to verification. <sup>\*</sup>Floor plan may not be 100% accurate and is subject to verification.

<sup>1</sup>All sizes are approximate and subject to verification.