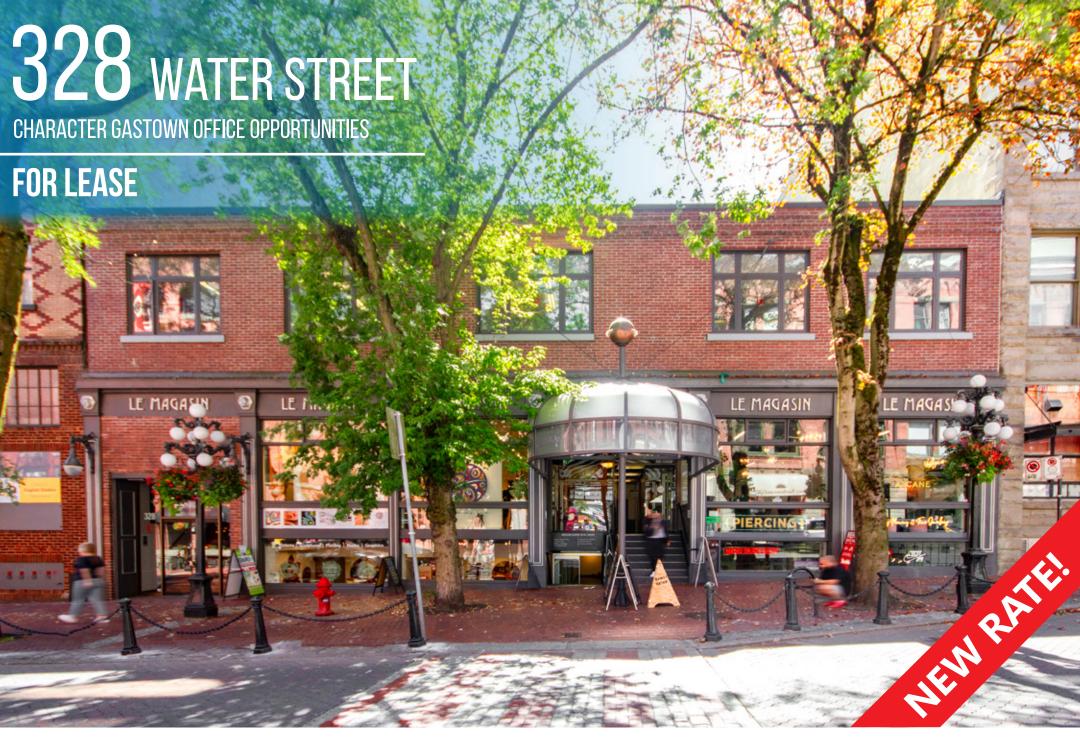

## **LOCATION**

Gastown is an internationally-renowned heritage zone, both a bustling tourist destination and a trendy gathering place for locals. Characterized by cobblestone streets, brick and timber heritage buildings and abundant historical charm, the high-traffic neighbourhood houses many of the city's hottest restaurants and retail stores. Gastown has also become home to numerous design studios, technological and software companies, and leading architectural firms. Popular venues in the area include L'Abattoir, Tacofino, Pourhouse Restaurant and Water St. Café. The location is served by several transit routes and is in close proximity to the SeaBus terminal, Waterfront SkyTrain Station, the West