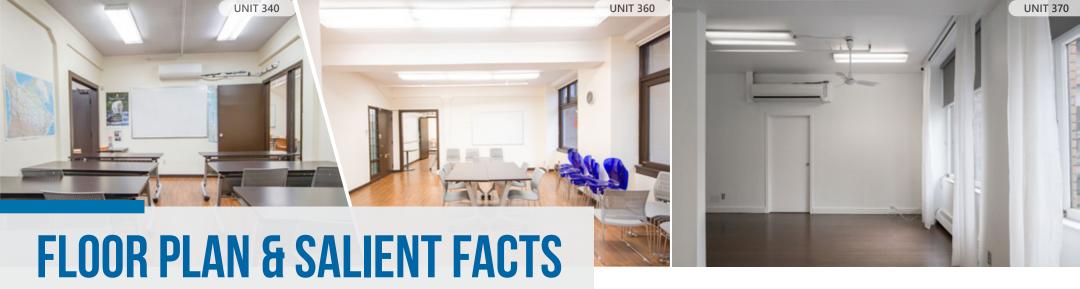

# **FEATURES**

Bright and airy office units conveniently located in the heart of Gastown

Large operable windows overlooking Cordova Street providing abundant natural light and fresh air

- All units feature in suite air conditioning; private kitchenette in #340
- Steps from Waterfront Station plus several private parkades nearby
- Exceptional location, close to numerous services, amenities, shops, and restaurants

| UNIT:     | SIZE:1   | <b>NEW BASIC RENT:</b> | ADDITIONAL RENT:    | <b>GROSS RENT:</b> <sup>2</sup> | AVAILABILITY |
|-----------|----------|------------------------|---------------------|---------------------------------|--------------|
| 340       | 787 SF   | \$18.00 PSFPA          | \$21.40 (2024 est.) | \$2,583.98/month + GST          | Immediately  |
| 360       | 573 SF   | \$18.00 PSFPA          | \$21.40 (2024 est.) | \$1,881.35/month + GST          | Immediately  |
| 340 + 360 | 1,360 SF | \$18.00 PSFPA          | \$21.40 (2024 est.) | \$4,465.33/month + GST          | Immediately  |
| 370       | 662 SF   | \$18.00 PSFPA          | \$21.40 (2024 est.) | \$2,173.57/month + GST          | Immediately  |