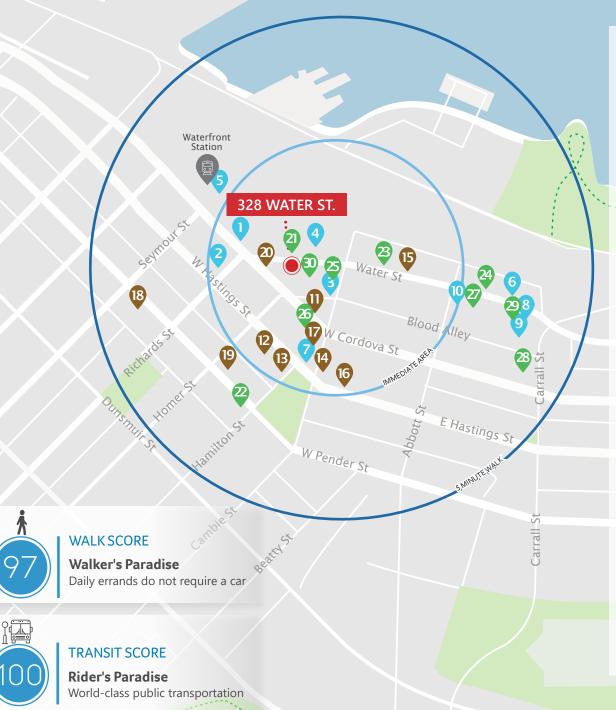

## **LOCATION**

Gastown is an internationally-renowned heritage zone, both a bustling tourist destination and a trendy gathering place for locals. Characterized by cobblestone streets, brick and timber heritage buildings and abundant historical charm, the high-traffic neighbourhood houses many of the city's hottest restaurants and retail stores. Gastown has also become home to numerous design studios, technological and software companies, and leading architectural firms. Popular venues in the area include L'Abattoir, Tacofino, Pourhouse Restaurant and Water St. Café. The location is served by several transit routes and is in close proximity to the SeaBus terminal, Waterfront SkyTrain Station, the West

#### **DINING + COCKTAILS**

- 1. Steamworks Brewpub
- 2. Top of Vancouver Revolving Restaurant
- 3. Water St. Café
- 4. Al Porto Ristorante
- 5. Rogue Kitchen
- 6. The Old Spaghetti Factory
- 7. MeeT in Gastown
- 8. The Greek Gastown
- 9. L'Abattoir
- 10. LOCAL Public Eatery

#### COFFEE + CASUAL FARE

- 11. Timbertrain Coffee Roasters
- 12. La Taqueria Pinche Taco
- 13. Nemesis Coffee
- 14. Meat & Bread
- 15. Café Kitsuné
- 16. Purebread
- 17. Revolver
- 18. Cartems Donuts
- 19. Finch's
- 20. Monaco Cafe

### SHOPPING

- 21. Herschel Supply Co.
- 22. Versace Home
- 23. Kit and Ace
- 24. John Fluevog Shoes
- 25. Little Mountain
- 26. Frank And Oak
- 27. Inform Interiors
- 28. Le Labo
- 29. Roden Gray
- 30. Coastal Peoples Fine Arts Gallery