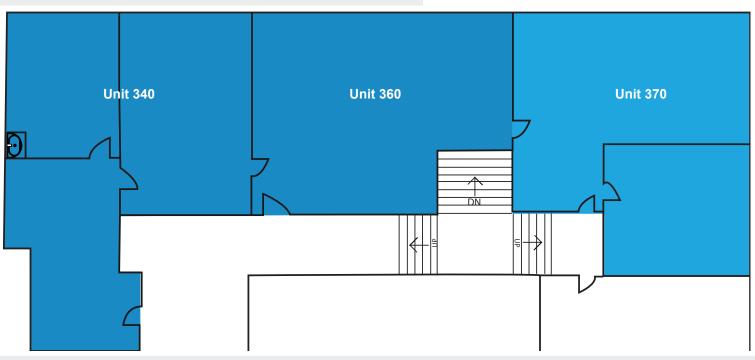

| UNIT:     | SIZE:1   | <b>NEW BASIC RENT:</b> | ADDITIONAL RENT:    | <b>GROSS RENT:</b> <sup>2</sup> | AVAILABILITY |
|-----------|----------|------------------------|---------------------|---------------------------------|--------------|
| 340       | 787 SF   | \$18.00 PSFPA          | \$21.40 (2024 est.) | \$2,583.98/month + GST          | Immediately  |
| 360       | 573 SF   | \$18.00 PSFPA          | \$21.40 (2024 est.) | \$1,881.35/month + GST          | Immediately  |
| 340 + 360 | 1,360 SF | \$18.00 PSFPA          | \$21.40 (2024 est.) | \$4,465.33/month + GST          | Immediately  |
| 370       | 662 SF   | \$18.00 PSFPA          | \$21.40 (2024 est.) | \$2,173.57/month + GST          | Immediately  |

<sup>1</sup>All sizes are approximate and subject to verification

\*Floor plans may not be 100% accurate and are subject to verification.

<sup>&</sup>lt;sup>2</sup>Gross rents currently equate to these amounts plus GST. Leases to be fully triple net.