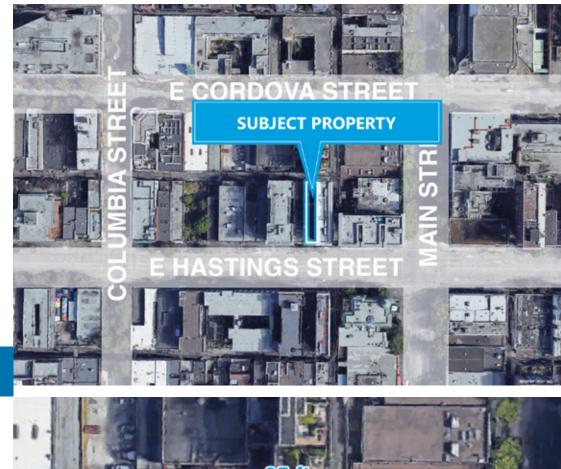

## **SUMMARY**

Corbel Commercial is pleased to announce the sale of 169 East Hastings Street. The subject property is situated between Main Street and Columbia Street, in the Downtown East Side of Vancouver, B.C and just minutes from downtown Vancouver, in close proximity to Railtown, Chinatown and Gastown.

## **SALIENT FACTS**

| Civic Address     | 169 E Hastings Street            |
|-------------------|----------------------------------|
| Lot Size          | 3,050 SF (Approx.)               |
| PID               | 015-685-781                      |
| Legal Description | LT 12 BLK 9 PL VAP184 DL 196 NWD |
| Zoning            | DEOD (Comprehensive Development) |
| Property Tax      | \$13,809.90 (2022)               |
| Sale Price        | \$2,150,000.00                   |