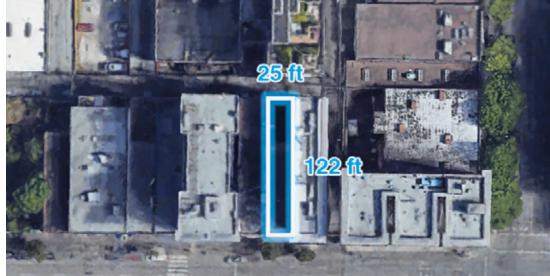

## **SALIENT FACTS**

| Civic Address     | 169 E Hastings Street            |
|-------------------|----------------------------------|
| Lot Size          | 3,050 SF (Approx.)               |
| PID               | 015-685-781                      |
| Legal Description | LT 12 BLK 9 PL VAP184 DL 196 NWD |
| Zoning            | DEOD (Comprehensive Development) |
| Property Tax      | \$13,809.90 (2022)               |
| Sale Price        | \$2,150,000.00                   |