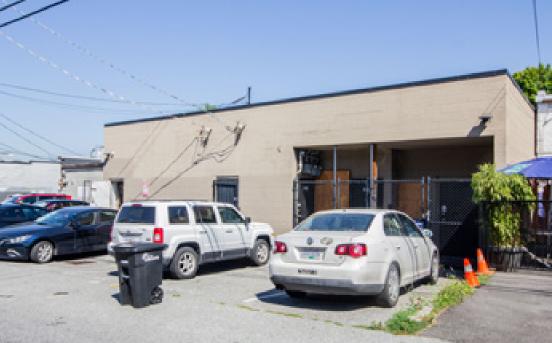

# SOLD 2480E HASTINGS STREET EAST VILLAGE INVESTMENT/OWNER-USER OPPORTUNITY

**ROBERT THAM** 604.609.0882 Ext. 223 robert@corbelcommercial.com

MARC SAUL PREC 604.609.0882 Ext. 222 marc@corbelcommercial.com

## **SALIENT FACTS**

**CIVIC ADDRESS** 2480 E Hastings Street, Vancouver BC

LOT SIZE\* 5,100 SF (Approx.)

**SITE DIMENSIONS\*** 50ft x 102ft (Approx.)

BUILDING SIZE\* 3,696 SF (Approx.)

**PID** 013-713-787

**LEGAL DESCRIPTION** LT A, BLK 55, PL VAP2500, DL THSL, NWLD

**ZONING** C-2C Commercial

**PROPERTY TAX** \$31,883.80 (2022)

**EXISTING NET INCOME** \$91,839.48 (2022)

**PROJECTED NET INCOME** Please contact agent

ASKING PRICE Please contact agent

\*All sizes are approximate and subject to verification \*Approved occupancy with the City of Vancouver is retail for unit 2480, beauty and wellness for unit 2482, and retail with ancillary health care office for unit 2484. Purchaser is responsible for obtaining all necessary municipal approvals and licenses for their occupancy.