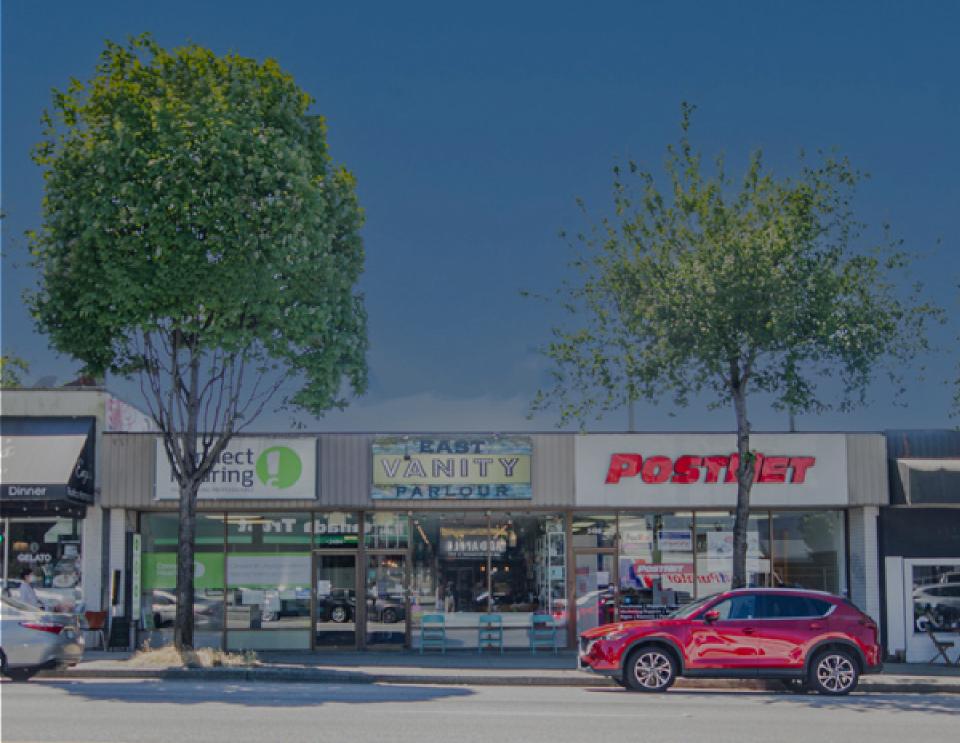

# SOLD 2480E HASTINGS STREET EAST VILLAGE INVESTMENT/OWNER-USER OPPORTUNITY

**ROBERT THAM** 604.609.0882 Ext. 223 robert@corbelcommercial.com

MARC SAUL PREC 604.609.0882 Ext. 222 marc@corbelcommercial.com

## **SALIENT FACTS**

**CIVIC ADDRESS** 2480 E Hastings Street, Vancouver BC

LOT SIZE\* 5,100 SF (Approx.)

**SITE DIMENSIONS\*** 50ft x 102ft (Approx.)

BUILDING SIZE\* 3,696 SF (Approx.)

**PID** 013-713-787

ASKING PRICE Please contact agent

\*All sizes are approximate and subject to verification \*Approved occupancy with the City of Vancouver is retail for unit 2480, beauty and wellness for unit 2482, and retail with ancillary health care office for unit 2484. Purchaser is responsible for obtaining all necessary municipal approvals and licenses for their occupancy.

### LIFESTYLE NODE

Surrounded by an eclectic mix of unique businesses including trendy eateries, cozy bakeries and family-run shops including The Red Wagon, Yolks, No Frills, and Bosa Foods.