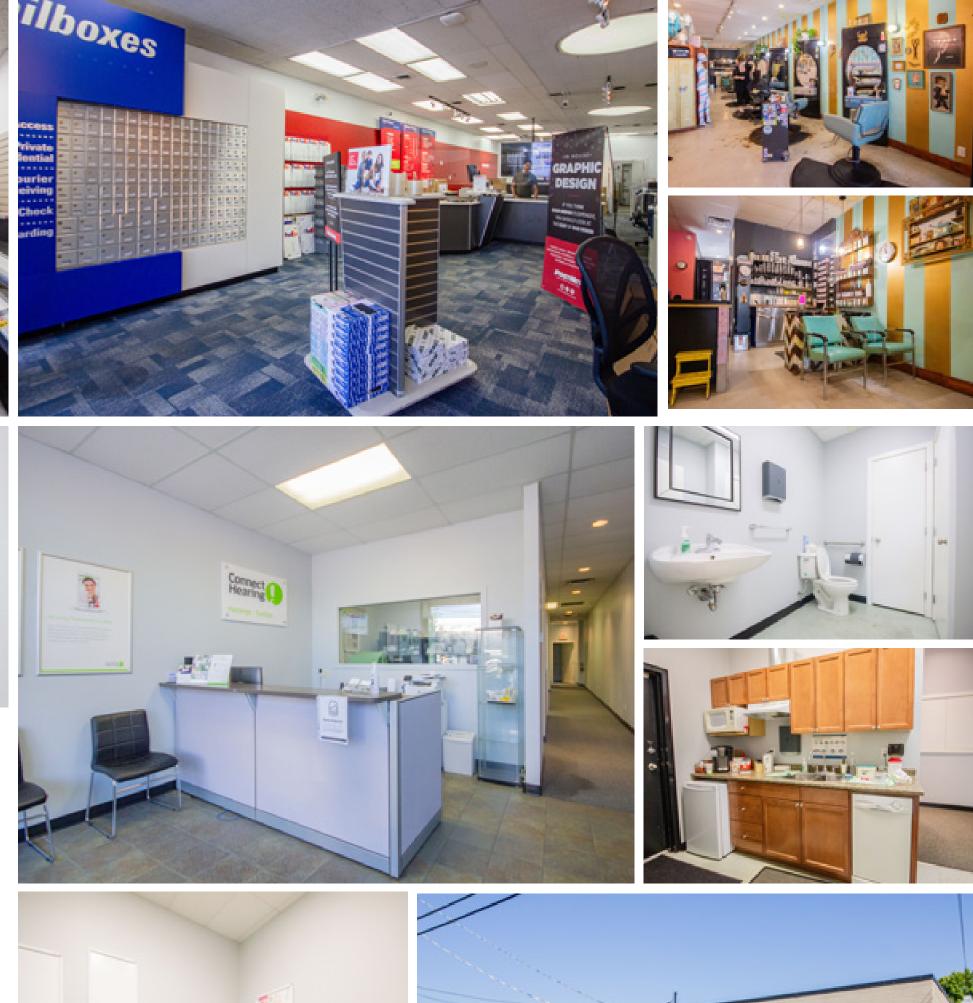

# THE OPPORTUNITY

2480 East Hastings Street is strategically located in the heart of the vibrant and bustling East Village and is an exceptional investment with great upside development opportunities. This single-storey opportunity is demised into three retail units with excellent signage potential, includes 6 parking stalls, and features extremely prominent vehicle and pedestrian exposure. The area is intersected by many transit routes and is minutes away from several completed and upcoming neighbourhood developments.

ASKING PRICE \$3,698,000.00

\*All sizes are approximate and subject to verification \*Approved occupancy with the City of Vancouver is retail for unit 2480, beauty and wellness for unit 2482, and retail with ancillary health care office for unit 2484. Purchaser is responsible for obtaining all necessary municipal approvals and licenses for their occupancy.