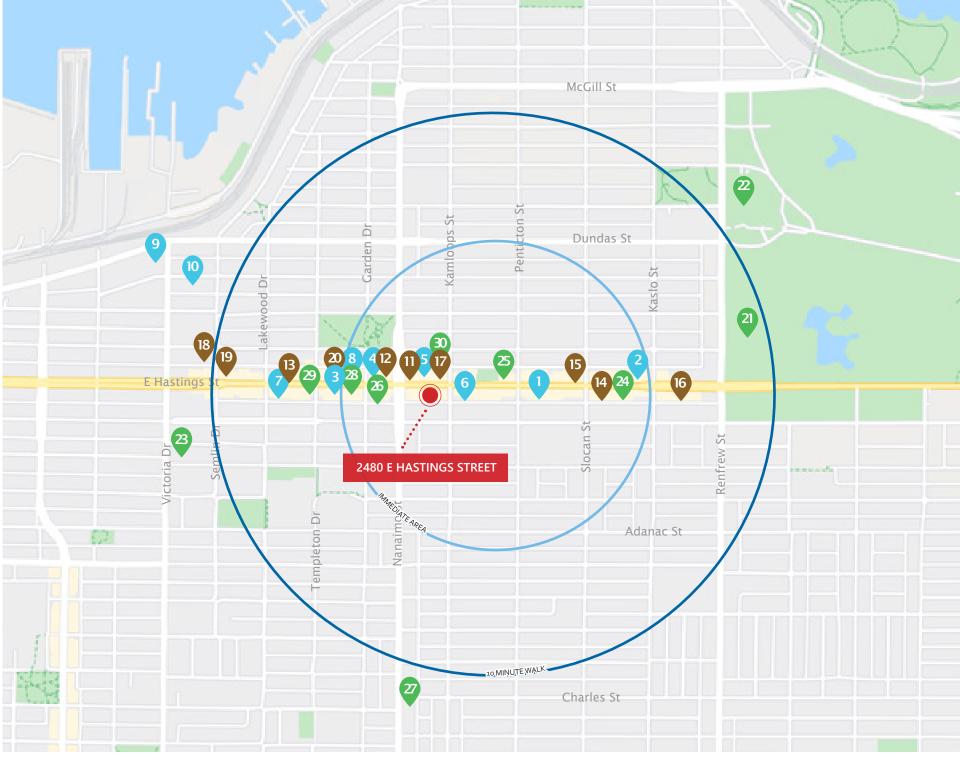

#### DINING + COCKTAILS

- 1. Tamam
- 2. Le Petit Saigon
- 3. CHOMP Vegan Eatery
- 4. Tacofino Commissary
- 5. Bai Bua Thai Cuisine
- 6. Laska King
- 7. The Red Wagon
- 8. Dachi Vancouver
- 9. Straight & Marrow
- 10. Parallel 49 Brewing Company

#### COFFEE + CASUAL FARE

- 11. East Café
- 12. Platform 7 Coffee
- 13. Mr Red Cafe
- 14. Chatime
- 15. The Laughing Bean Coffee Co.
- 16. Italiabakery
- 17. Roundel Café
- 18. Pallet Coffee Roasters
- 19. Yama Cafe
- 20. Pennroyal Coffee & Bakery

# TRANSIT SCORE Good Transit

AMENITIES + SHOPPING

- 21. Playland at the PNE
- 22. Pacific Colliseum
- 23. Bosa Foods
- 24. Shoppers Drug Martt
- 25. London Drugs
- 26. Donald's Market
- 27. Columbus Meat Market
- 28. Windsor Meats
- 29. Jam Florist
- 30. TD Canada Trust