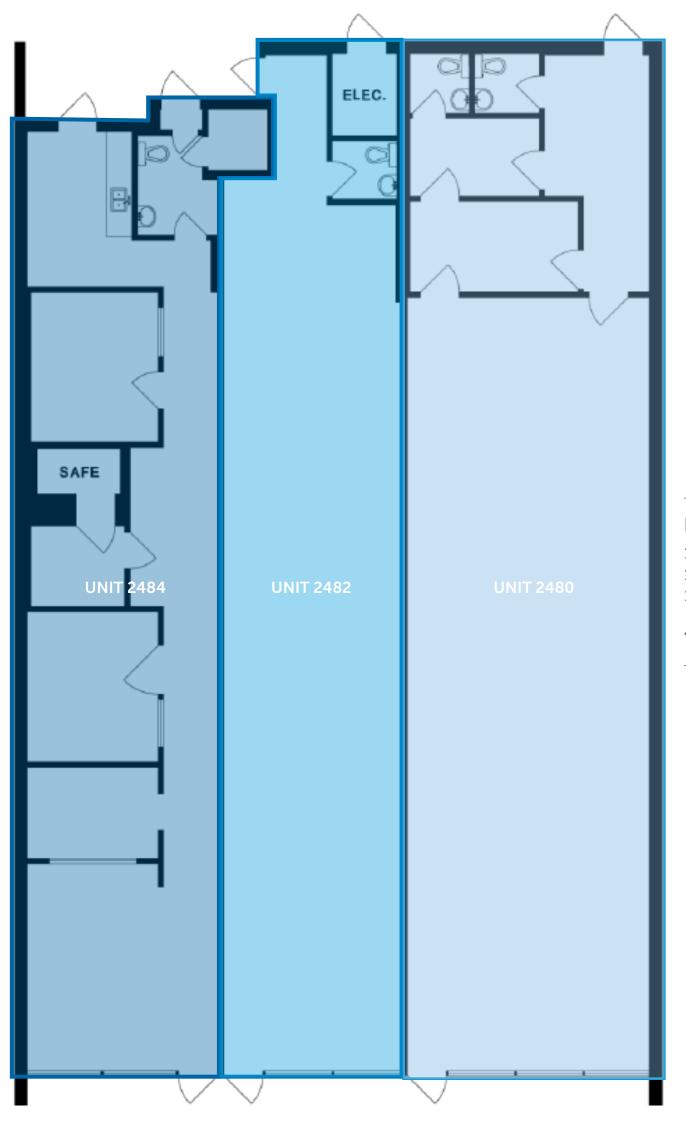

# FLOOR PLAN

#### **Building Size (Approx.)**

2484 E Hastings St: 1,128 SF 2482 E Hastings St: 1,057 SF 2480 E Hastings St: 1,511 SF

Total:

3,696 SF