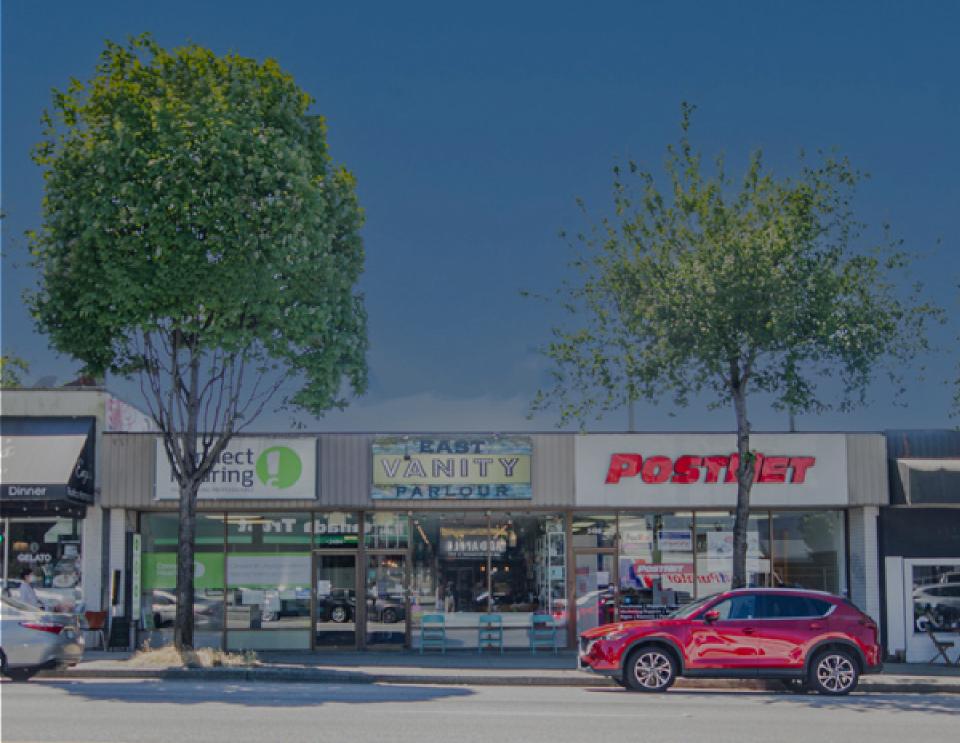

# THE OPPORTUNITY

2480 East Hastings Street is strategically located in the heart of the vibrant and bustling East Village and is an exceptional investment with great upside development opportunities. This single-storey opportunity is demised into three retail units with excellent signage potential, includes 6 parking stalls, and features extremely prominent vehicle and pedestrian exposure. The area is intersected by many transit routes and is minutes away from several completed and upcoming neighbourhood developments.

#### ICONIC & STRATEGIC LOCATION

Situated in East Village, a thriving district where two historic neighbourhoods, Hastings-Sunrise and Grandview-Woodland meet. The area has a long and rich history of cultural diversity, and has seen rapid population growth and development in recent years.

## LOCATION

The subject property is situated on the south side of East Hastings Street in between Garden Drive and Templeton Drive in Vancouver's trendy East Village. East Village is a thriving district where two historic neighbourhoods, Hastings-Sunrise and Grandview- Woodland meet. The area has a long and rich history of cultural diversity, and has seen rapid population growth and development in recent years.