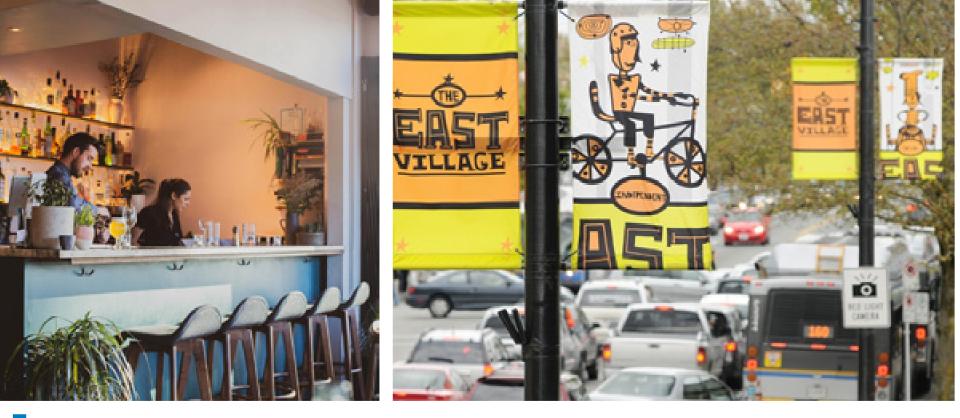

#### ICONIC & STRATEGIC LOCATION

Situated in East Village, a thriving district where two historic neighbourhoods, Hastings-Sunrise and Grandview-Woodland meet. The area has a long and rich history of cultural diversity, and has seen rapid population growth and development in recent years.

#### LIFESTYLE NODE

Surrounded by an eclectic mix of unique businesses including trendy eateries, cozy bakeries and family-run shops including The Red Wagon, Yolks, No Frills, and Bosa Foods.

This developing area is minutes away from Downtown Vancouver, Commercial Drive and Highway 1. Surrounded by an eclectic mix of unique businesses including trendy eateries, cozy bakeries and family-run shops that capture the real East Vancouver. A few notable neighbours in the area include The Red Wagon, Yolks, No Frills, Bosa Foods, and much more. 2480 East Hastings Street presents an excellent opportunity for an exceptional, owner-occupier/investment opportunity.