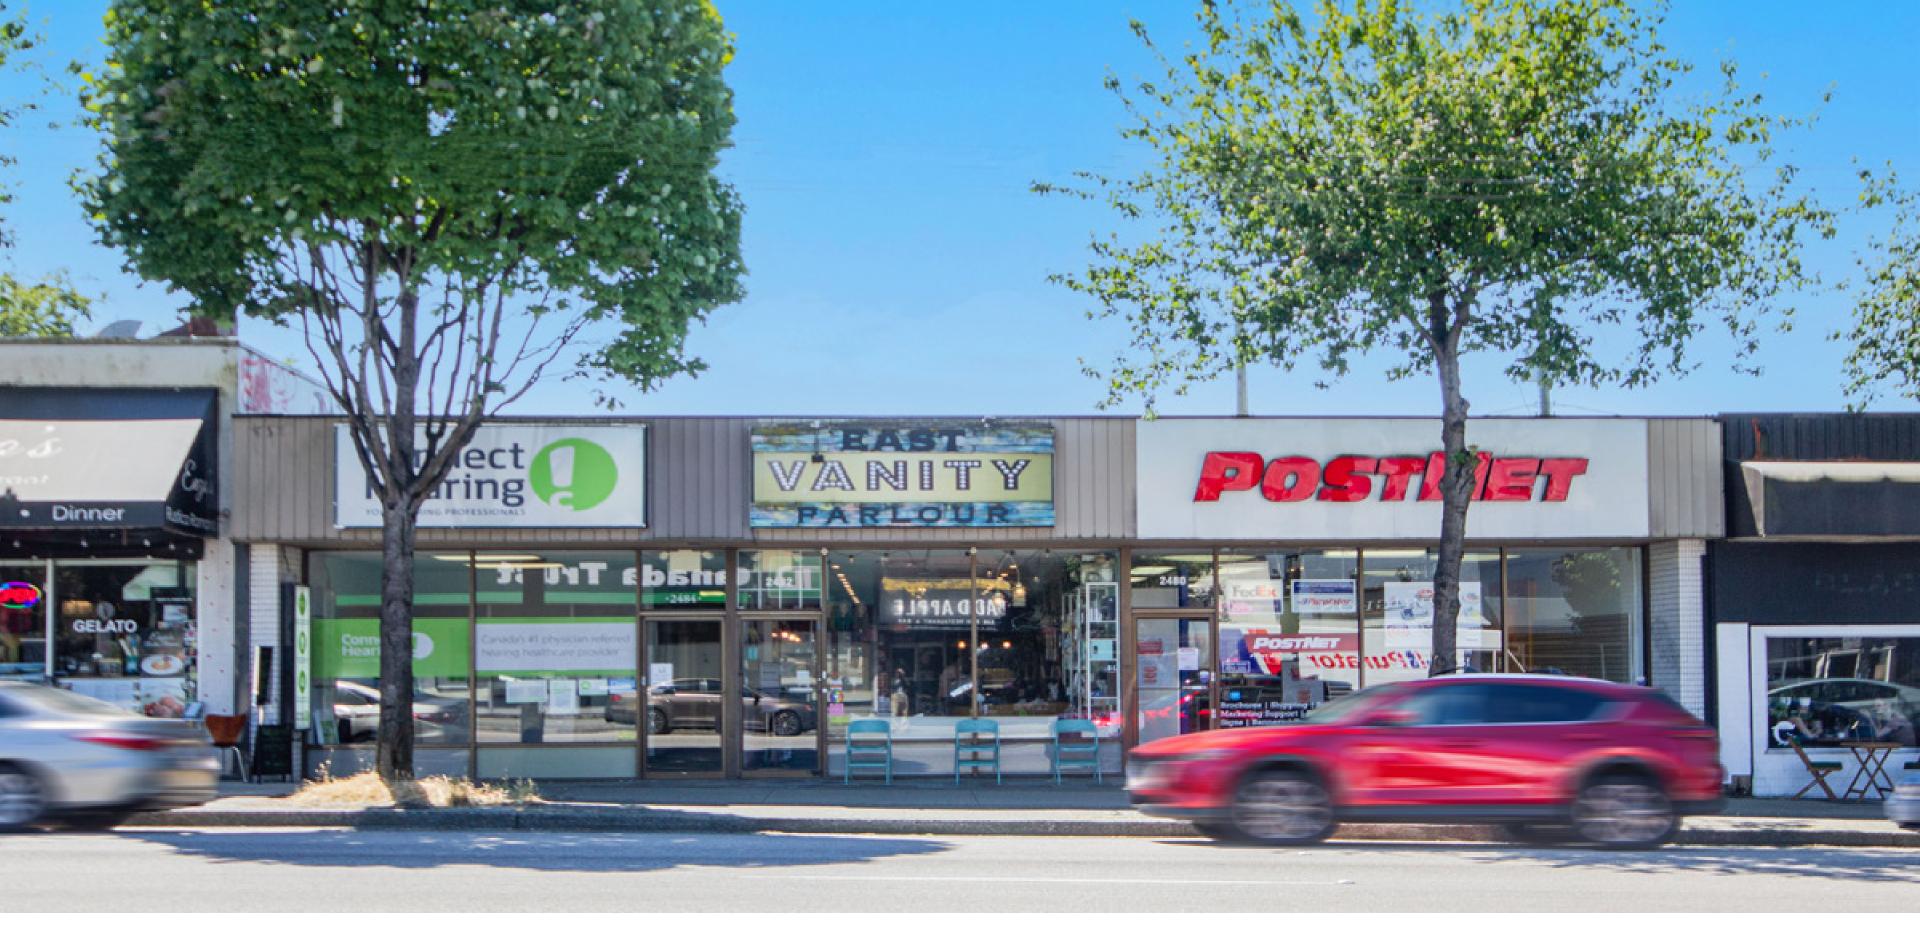

# THE OPPORTUNITY

2480 East Hastings Street is strategically located in the heart of the vibrant and bustling East Village and is an exceptional investment with great upside development opportunities. This single-storey opportunity is demised into three retail units with excellent signage potential, includes 6 parking stalls, and features extremely prominent vehicle and pedestrian exposure. The area is intersected by many transit routes and is minutes away from several completed and upcoming neighbourhood developments.

ASKING PRICE \$3,698,000.00

\*All sizes are approximate and subject to verification \*Approved occupancy with the City of Vancouver is retail for unit 2480, beauty and wellness for unit 2482, and retail with ancillary health care office for unit 2484. Purchaser is responsible for obtaining all necessary municipal approvals and licenses for their occupancy.