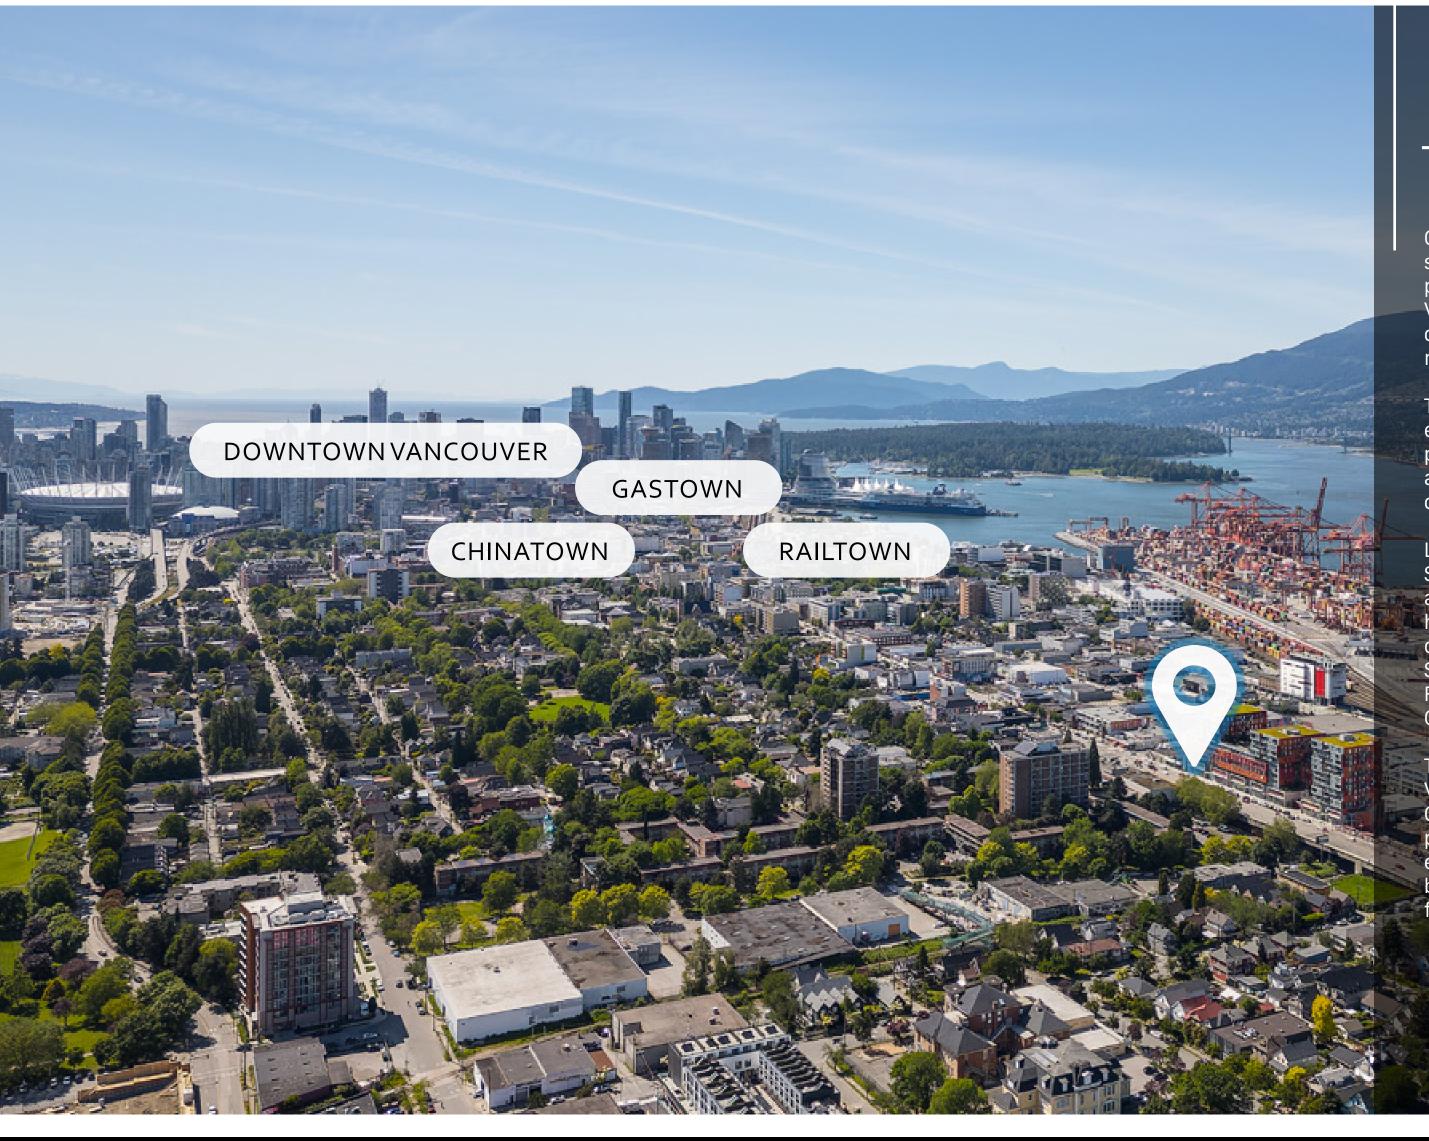

This property is minutes from downtown Vancouver and adjacent to Railtown, Chinatown, and Gastown. Strategically poised for exceptional growth, the area is experiencing a significant influx of new businesses and residents, positioning it well for continued growth.

#### **ICONIC & STRATEGIC LOCATION**

Situated in Vancouver's trendy Strathcona district just minutes from downtown Vancouver and adjacent to Railtown, Chinatown, and Gastown. The area is experiencing a significant influx of new businesses and residents, strategically positioning it well for continued growth.

## THE LOCATION

The subject property is located on the north side of East Hastings Street in the heart of trendy Strathcona, just minutes from downtown Vancouver and adjacent to Railtown, Chinatown and Gastown. The area has recently seen rapid growth in commercial and residential development and features an excellent mix of amenities nearby. The property features notable neighbours including Strathcona Beer Company, Les Amis Du Fromage, The Garden Strathcona Café, Hype Chocolate Co., Wilet, and Prototype Coffee. Just one block to the east, the Strathcona Village development by Wall Financial has added 350 new homes and over 60,000 SF of commercial space to the immediate area. This location is strategically poised for exceptional continued growth and massive transition with a huge influx of new businesses and residents occurring now.