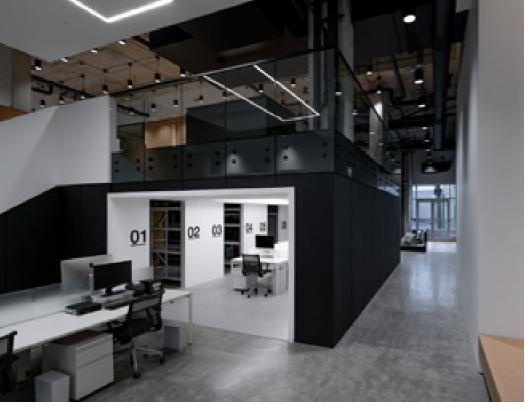

The commercial strata unit has been extensively renovated, offering a mix of private offices, boardrooms, open spaces, and storage areas across two levels, with direct street-level access.

Located in the heart of the rapidly growing Strathcona area, this neighborhood offers a rich mix of amenities and has become a hub for both commercial and residential development. Notable neighbors include Strathcona Beer Company, Les Amis Du Fromage, The Garden Strathcona Café, Hype Chocolate Co., Wilet, and Prototype Coffee.

#### **PROPERTY FEATURES**

- Extensively renovated with contemporary enhancements
- Mix of private offices, boardrooms, and open spaces
- Storage areas across two levels
- Private kitchenette and lunchroom area
- Direct street-front access