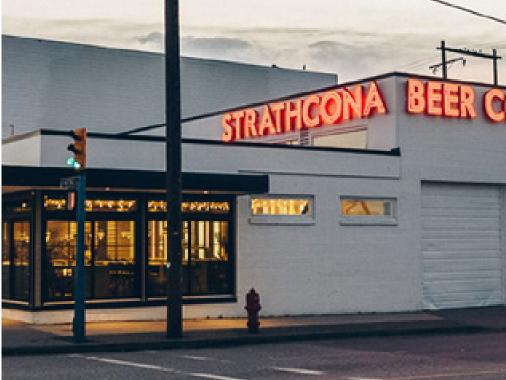

The commercial strata unit has been extensively renovated, offering a mix of private offices, boardrooms, open spaces, and storage areas across two levels, with direct street-level access.

Located in the heart of the rapidly growing Strathcona area, this neighborhood offers a rich mix of amenities and has become a hub for both commercial and residential development. Notable neighbors include Strathcona Beer Company, Les Amis Du Fromage, The Garden Strathcona Café, Hype Chocolate Co., Wilet, and Prototype Coffee.

#### LIFESTYLE NODE

Rich mix of amenities featuring notable neighbours including Strathcona Beer Company, Les Amis Du Fromage, The Garden Strathcona Café, Hype Chocolate Co., Wilet, and Prototype Coffee.

#### **DINING + COCKTAILS**

1. Strathcona Beer Company

Cordova Street

**E Hastings Stree** 

19

- 2. The Heatley
- 3. Pink Pearl Chinese Seafood Restaurant
- 4. Dosanko
- 5. The Mackenzie Room
- 6. S2 Cafe House
- 7. Hanoi Pho
- 8. Luppolo Brewing Co.
- 9. Savoury Chef Foods
- 10. VV Tapas Lounge