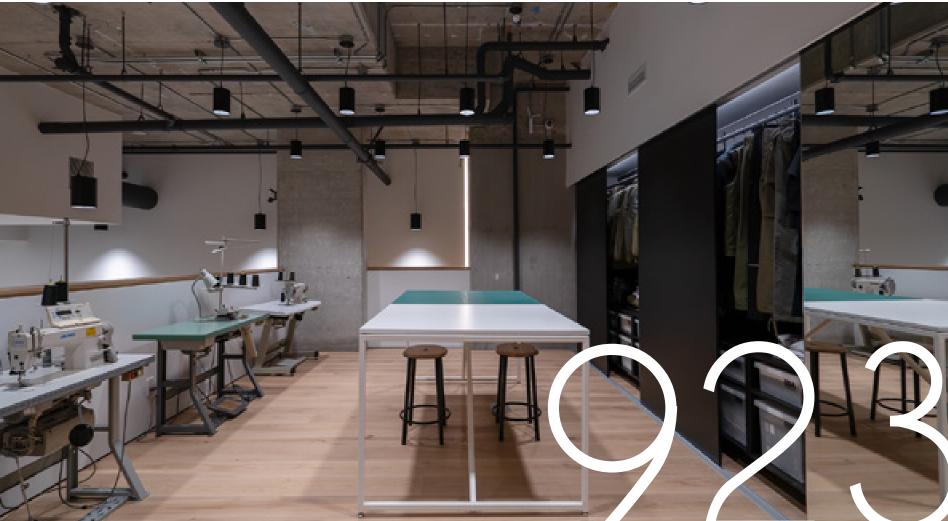

#### **PROPERTY FEATURES**

- Extensively renovated with contemporary enhancements
- Mix of private offices, boardrooms, and open spaces
- Storage areas across two levels
- Private kitchenette and lunchroom area
- Direct street-front access