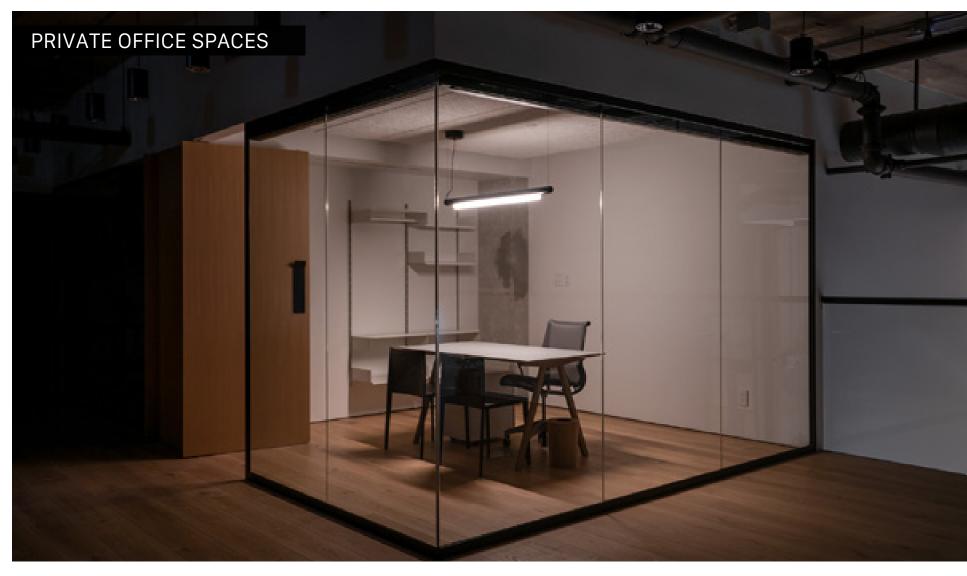

#### **PROPERTY FEATURES**

- Extensively renovated with contemporary enhancements
- Mix of private offices, boardrooms, and open spaces
- Storage areas across two levels
- Private kitchenette and lunchroom area
- Direct street-front access