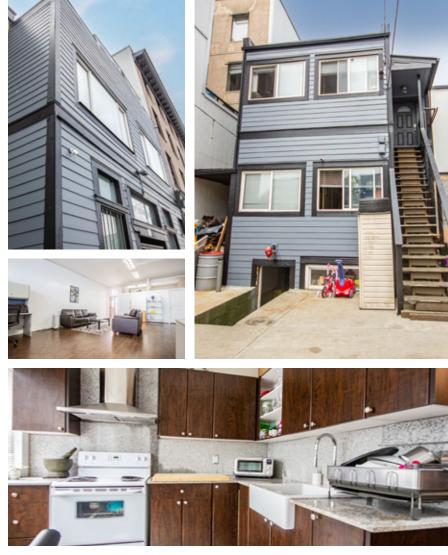

## **THE PROPERTY**

Corbel Commercial is proud to announce the sale of an exceptional owner-user/investment property in the heart of trendy Strathcona. The subject property is situated on one of Vancouver's major arterial routes into the Downtown Core, and is within proximity to the Powell and Cordova Street industrial corridors, Gastown, and Railtown. The building is a two storey plus lower level light industrial building featuring a secured paved surface lot at the rear, an approved limited service food retail premise at grade with a separate streetfront accessible second level premise approved for a production studio.