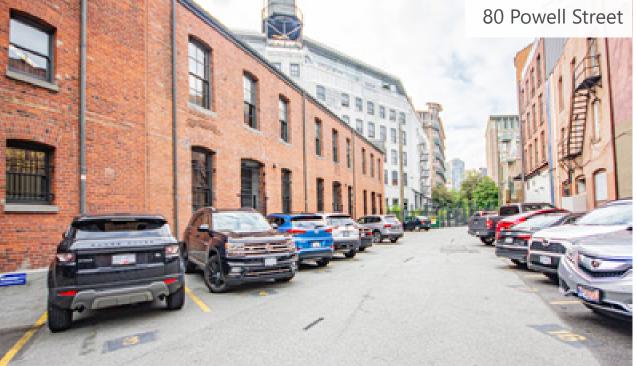

## **80 Powell Street**

The property features 30 surface parking stalls, which currently services 211 Columbia Street and the surrounding Gastown neighbourhood. This is a great asset that will contribute to the vibrant and energetic neighbourhood of Gastown.