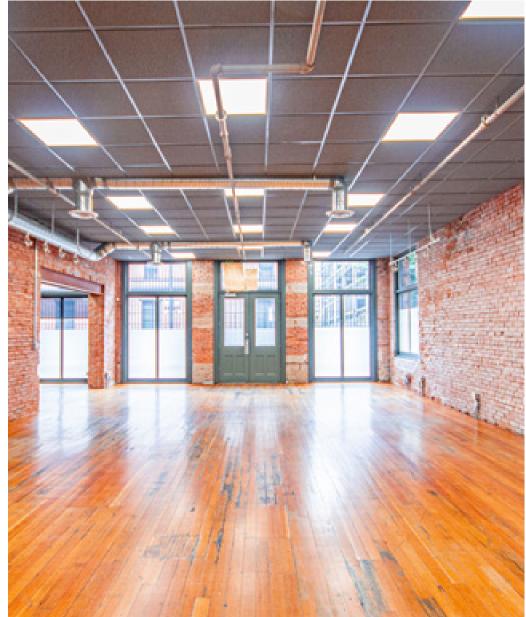

## **211 Columbia Street**

The property is improved with a beautifully renovated 3-storey plus lower level brick and timber heritage building with modern systems. The building received the Heritage Award of Honour in 2003 and boasts a beautifully restored brick and stone façade, a charming lobby, great ceiling heights, large operable character style windows, a passenger elevator, and timeless design accents throughout the building.