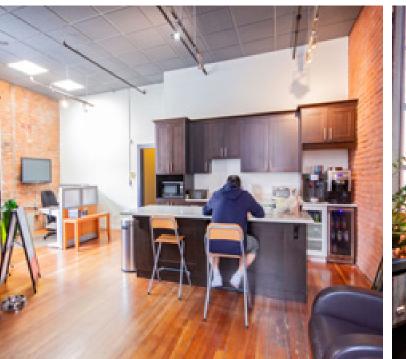

## **211 Columbia Street**

The property is improved with a beautifully renovated 3-storey plus lower level brick and timber heritage building with modern systems. The building received the Heritage Award of Honour in 2003 and boasts a beautifully restored brick and stone façade, a charming lobby, great ceiling heights, large operable character style windows, a passenger elevator, and timeless design accents throughout the building.