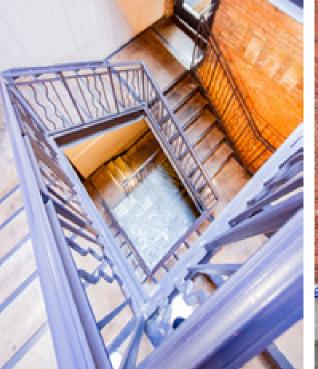

## **211 Columbia Street**

The property is improved with a beautifully renovated 3-storey plus lower level brick and timber heritage building with modern systems. The building received the Heritage Award of Honour in 2003 and boasts a beautifully restored brick and stone façade, a charming lobby, great ceiling heights, large operable character style windows, a passenger elevator, and timeless design accents throughout the building.