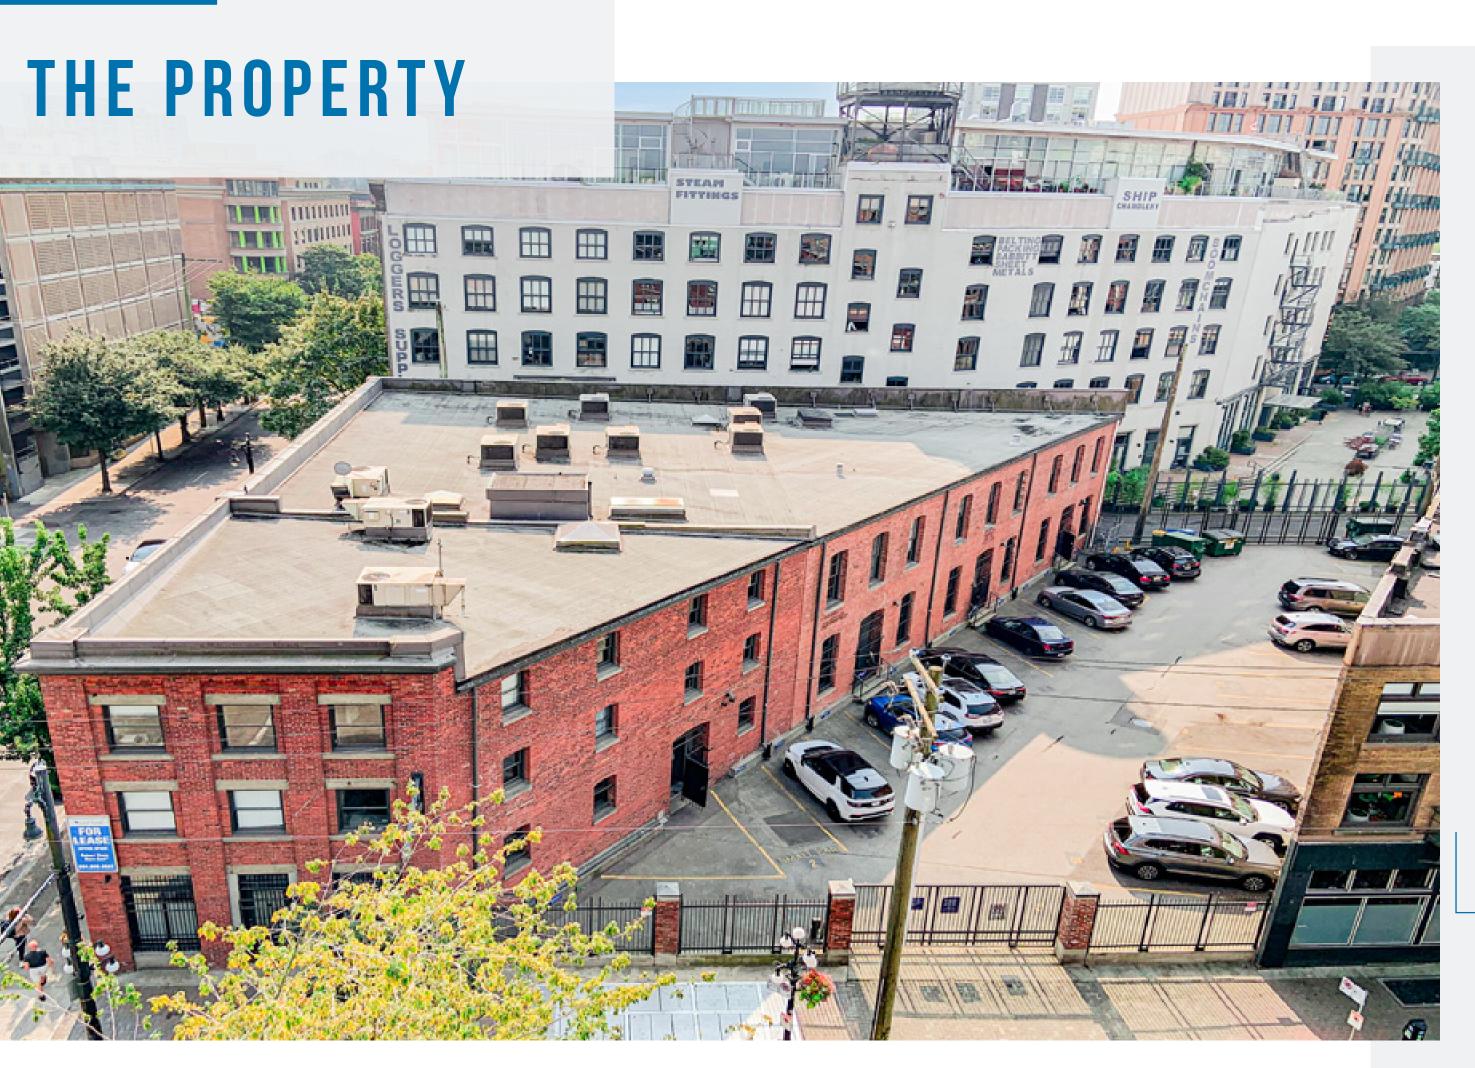

## **211 Columbia Street**

The property is improved with a beautifully renovated 3-storey plus lower level brick and timber heritage building with modern systems. The building received the Heritage Award of Honour in 2003 and boasts a beautifully restored brick and stone façade, a charming lobby, great ceiling heights, large operable character style windows, a passenger elevator, and timeless design accents throughout the building.

## **80 Powell Street**

The property features 30 surface parking stalls, which currently services 211 Columbia Street and the surrounding Gastown neighbourhood. This is a great asset that will contribute to the vibrant and energetic neighbourhood of Gastown.