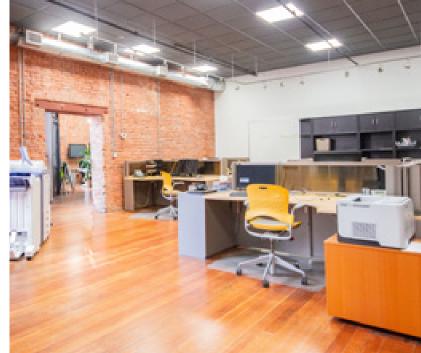

## **211 Columbia Street**

The property is improved with a beautifully renovated 3-storey plus lower level brick and timber heritage building with modern systems. The building received the Heritage Award of Honour in 2003 and boasts a beautifully restored brick and stone façade, a charming lobby, great ceiling heights, large operable character style windows, a passenger elevator, and timeless design accents throughout the building.