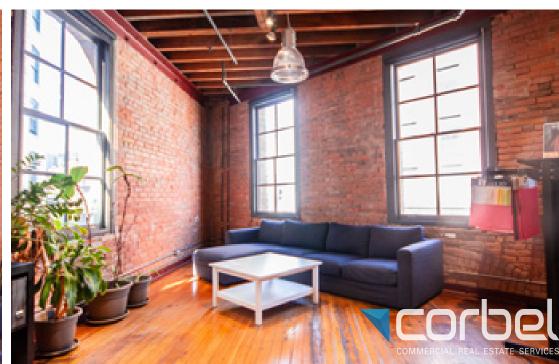

## **211 Columbia Street**

The property is improved with a beautifully renovated 3-storey plus lower level brick and timber heritage building with modern systems. The building received the Heritage Award of Honour in 2003 and boasts a beautifully restored brick and stone façade, a charming lobby, great ceiling heights, large operable character style windows, a passenger elevator, and timeless design accents throughout the building.