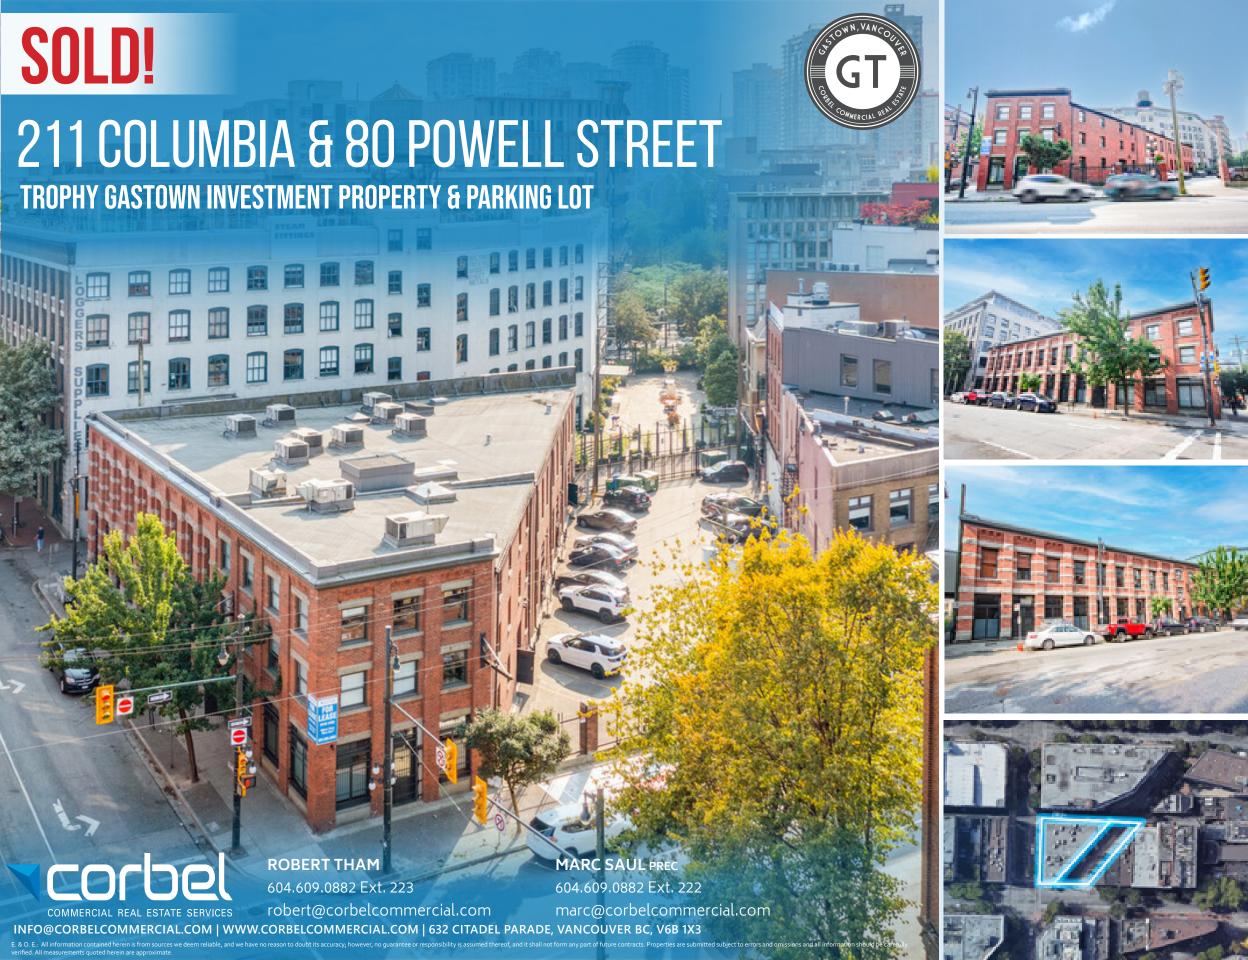

Corbel Commercial is pleased to announce the sale of 211 Columbia Street and 80 Powell Street.

## **211 Columbia Street**

The property is improved with a beautifully renovated 3-storey plus lower level brick and timber heritage building with modern systems. The building received the Heritage Award of Honour in 2003 and boasts a beautifully restored brick and stone façade, a charming lobby, great ceiling heights, large operable character style windows, a passenger elevator, and timeless design accents throughout the building.

## **80 Powell Street**

The property features 30 surface parking stalls, which currently services 211 Columbia Street and the surrounding Gastown neighbourhood. This is a great asset that will contribute to the vibrant and energetic neighbourhood of Gastown.