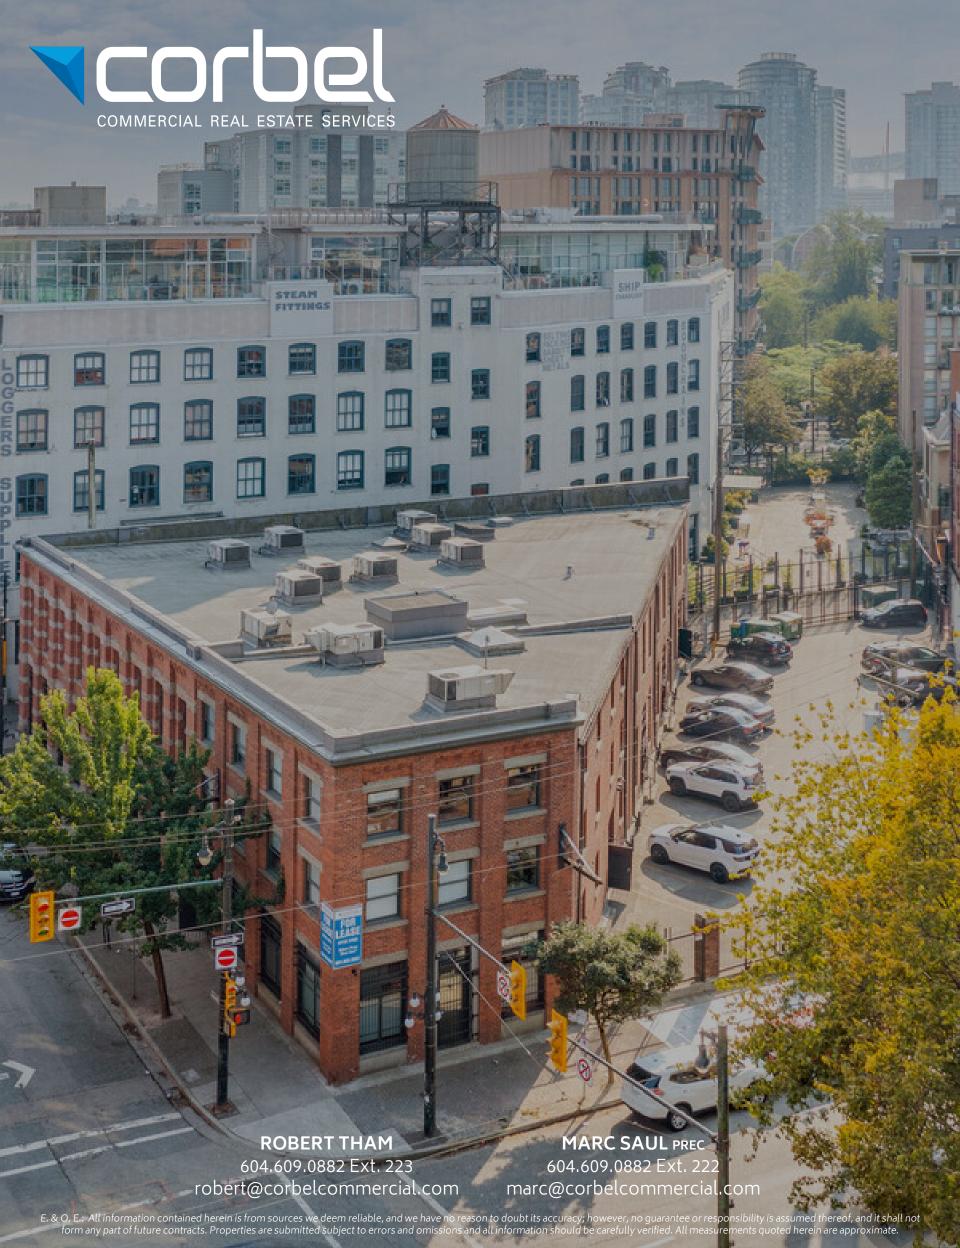

## **211 Columbia Street**

The property is improved with a beautifully renovated 3-storey plus lower level brick and timber heritage building with modern systems. The building received the Heritage Award of Honour in 2003 and boasts a beautifully restored brick and stone façade, a charming lobby, great ceiling heights, large operable character style windows, a passenger elevator, and timeless design accents throughout the building.

## **80 Powell Street**

The property features 30 surface parking stalls, which currently services 211 Columbia Street and the surrounding Gastown neighbourhood. This is a great asset that will contribute to the vibrant and energetic neighbourhood of Gastown.