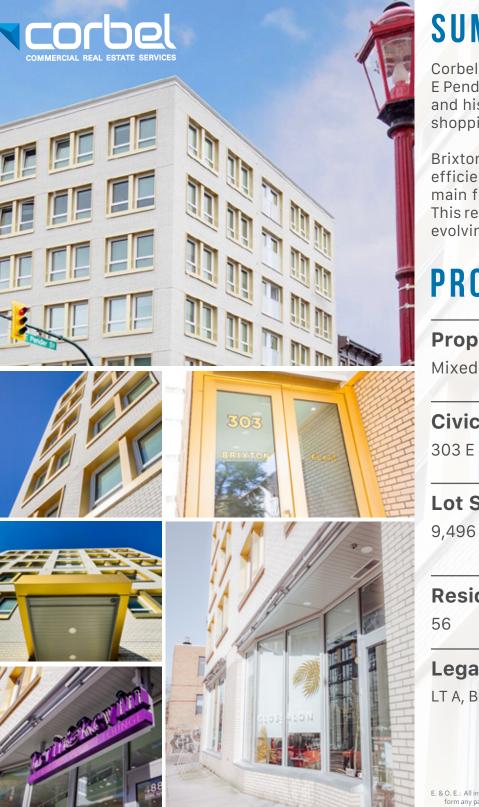

## SUMMARY

Corbel Commercial is pleased to announce the sale of Brixton Flats located at 303 E Pender Street. The subject property is strategically located in the heart of vibrant and historic Chinatown - home to some of Vancouver's finest restaurants, salons, shopping, and green spaces.

Brixton Flats is a stunning 6-storey passive house project featuring 56 energyefficient boutique rental residences, 3 well-appointed commercial units on the main floor, 20 secure underground parking stalls and a beautiful rooftop terrace. This residential building is poised to become an iconic landmark in the continuously evolving urban fabric of downtown Vancouver.