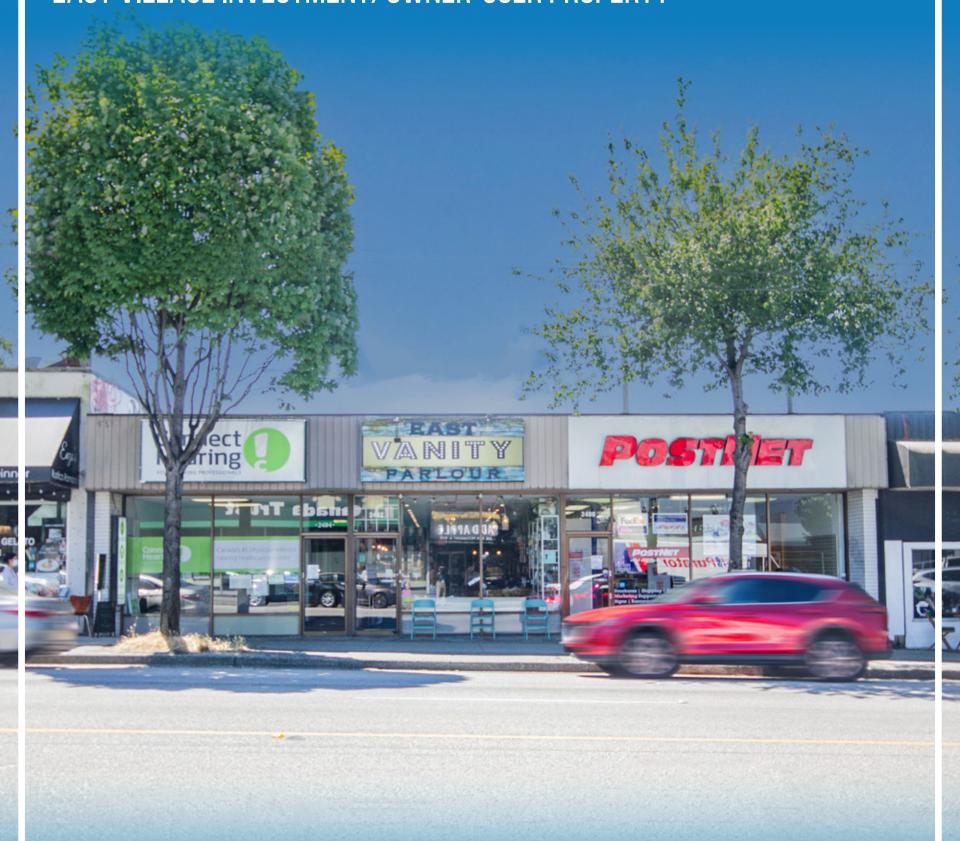

## 2480 E HASTINGS STREET

EAST VILLAGE INVESTMENT/OWNER-USER PROPERTY

## **SUMMARY**

Corbel Commercial is pleased to announce the sale of 2480 East Hastings Street. This single-storey property is demised into three retail units with excellent signage potential, includes 6 parking stalls, and features extremely prominent vehicle and pedestrian exposure.

The subject property is strategically located in the heart of the vibrant and bustling East Village with great upside development opportunities. The area is intersected by many transit routes and is minutes away from several completed and upcoming neighbourhood developments.