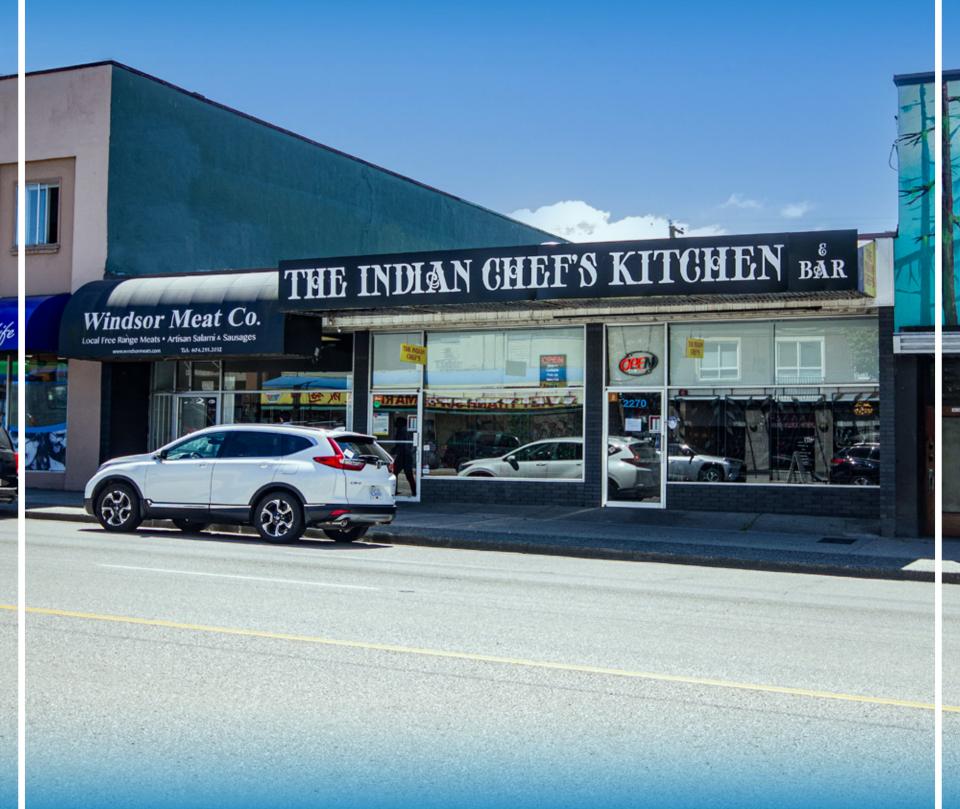

## SUMMARY ·

Corbel Commercial is pleased sale of announce the to Hastings 2270 Е Street strategically located in the heart of the vibrant and bustling East Village, situated within two historic East Vancouver neighborhoods, Hastings-Sunrise and Grandview-Woodland.

The subject property is a freestanding one-storey commercial building demised into one retail unit and one commercially vented food primary premise, with 4 paved surface parking stalls at the rear.

| CIVIC ADDRESS     | 2270 E Hastings Street, Vancouver, BC                                                                   |
|-------------------|---------------------------------------------------------------------------------------------------------|
| LOT SIZE          | 5,278.19 SF (Approx.)                                                                                   |
| BUILDING SIZE     | 2270 E Hastings St: 2,388 SF (Approx.) 2276 E Hastings St: 1,248 SF (Approx.) Total: 3,636 SF (Approx.) |
| PID               | 015-669-891                                                                                             |
| LEGAL DESCRIPTION | LT 6, BLK 44, PL VAP178, DL 184, NWLD, EX-<br>CEPT PLN 4162 & S 5.5 FT                                  |
| ZONING            | C-2C1 Commercial                                                                                        |
| PROPERTY TAX      | \$30,769.70 (2022)                                                                                      |
| SALE PRICE        | Please contact agent                                                                                    |