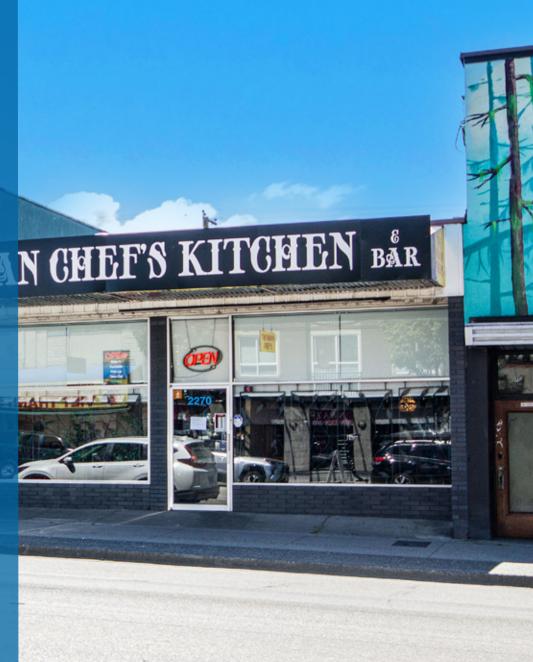

## SUMMARY ·

Corbel Commercial is pleased sale of announce the to Hastings 2270 Е Street strategically located in the heart of the vibrant and bustling East Village, situated within two historic East Vancouver neighborhoods, Hastings-Sunrise and Grandview-Woodland.

The subject property is a freestanding one-storey commercial building demised into one retail unit and one commercially vented food primary premise, with 4 paved surface parking stalls at the rear.

| CIVIC ADDRESS     | 2270 E Hastings Street, Vancouver, BC                                                                   |
|-------------------|---------------------------------------------------------------------------------------------------------|
| LOT SIZE          | 5,278.19 SF (Approx.)                                                                                   |
| BUILDING SIZE     | 2270 E Hastings St: 2,388 SF (Approx.) 2276 E Hastings St: 1,248 SF (Approx.) Total: 3,636 SF (Approx.) |
| PID               | 015-669-891                                                                                             |
| LEGAL DESCRIPTION | LT 6, BLK 44, PL VAP178, DL 184, NWLD, EX-<br>CEPT PLN 4162 & S 5.5 FT                                  |
| ZONING            | C-2C1 Commercial                                                                                        |
| PROPERTY TAX      | \$30,769.70 (2022)                                                                                      |
| SALE PRICE        | Please contact agent                                                                                    |