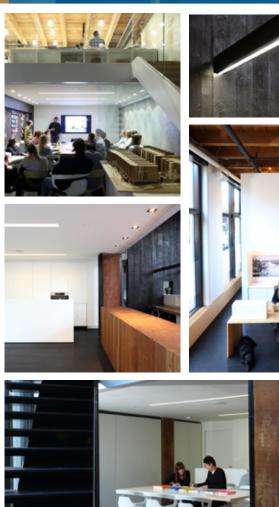

## SUMMARY

The subject property is an extraordinary showpiece street-front unit located within the Koret Lofts - a fully restored heritage development offering flexible live/work zoning in the heart of historic Gastown.

The property contains two floors of beautifully improved space with exposed brick and heavy timber accents. The property is steps from several notable developments including Woodwards by Westbank, and the Alhambra, Terminus and Garage developments by Salient.